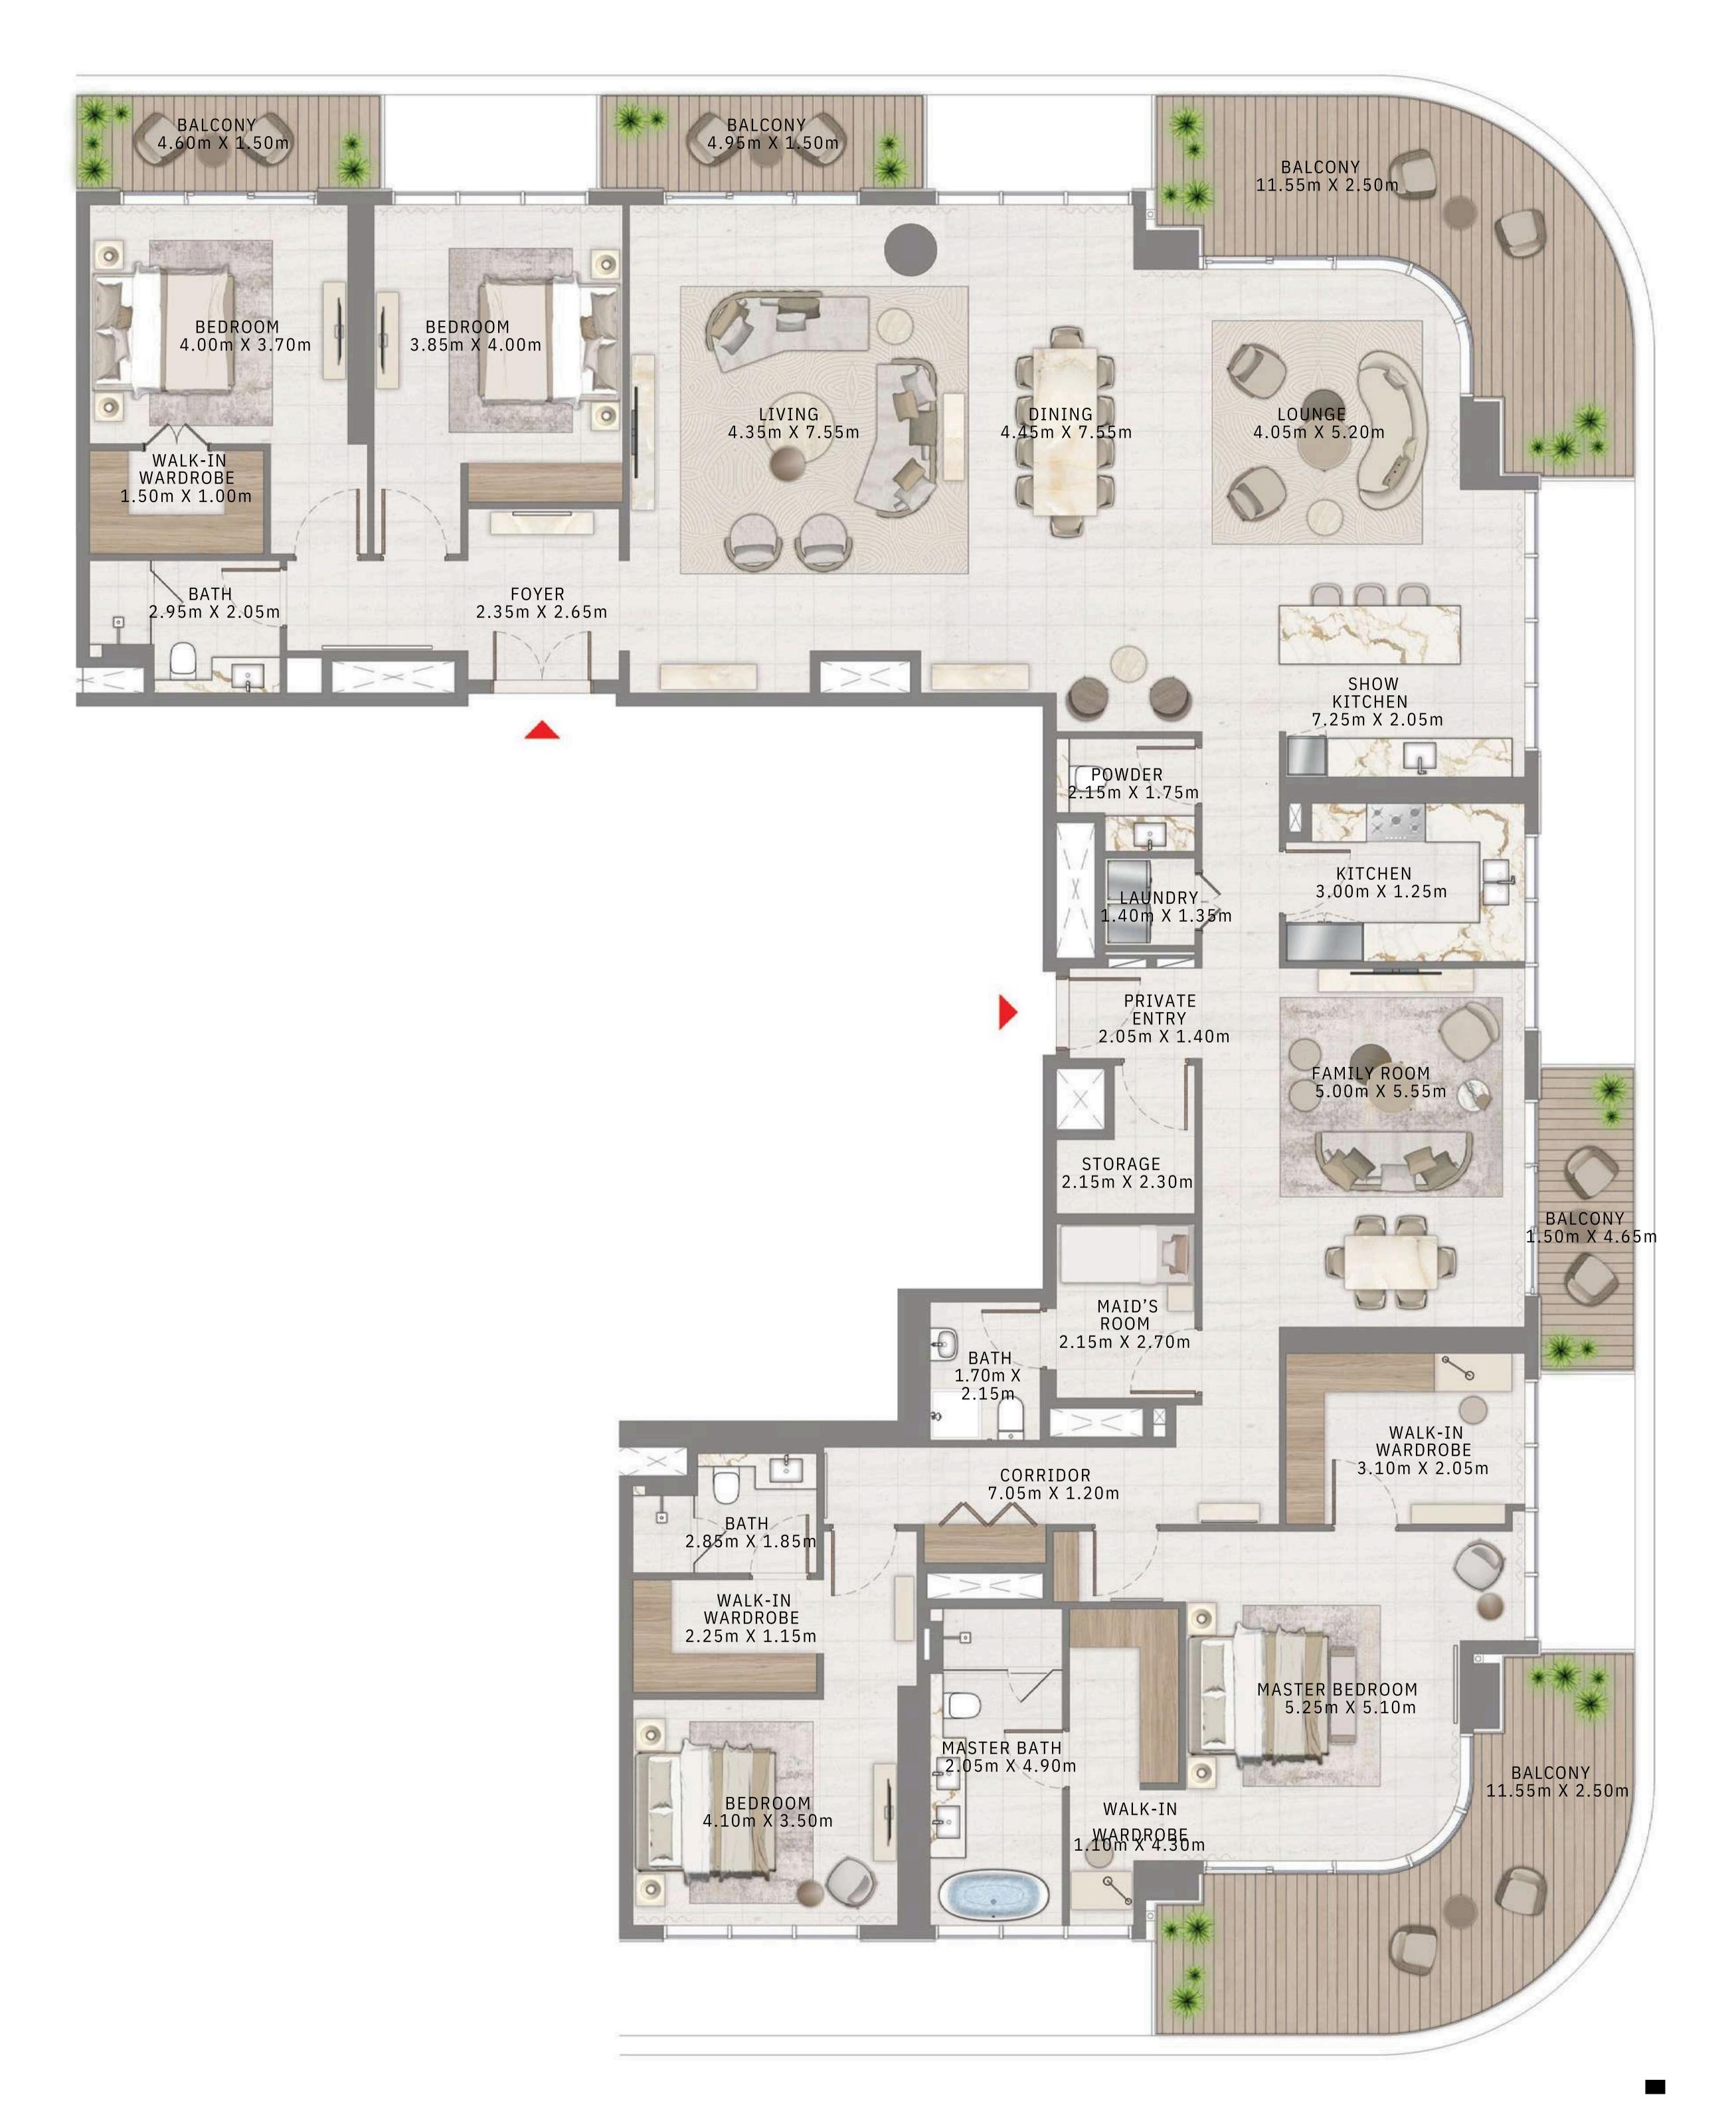

#### 4 BEDROOM

LEVEL 37-48 UNIT 01

| _ | SUITE AREA   | 2122.75 SQ.FT. | 19 |
|---|--------------|----------------|----|
|   | BALCONY AREA | 340.89 SQ.FT.  | 3  |
|   | TOTAL AREA   | 2463.64 SQ.FT. | 22 |

KEY PLAN LEVEL

37-48

Disclaimer : All dimensions are in imperial and metric, and measured from finish to finish excluding construction tolerances. 2. All materials, dimensions, and drawings are approximate only. 3. Information is subject to change without notice, at developer's absolute discretion. 4. Actual area may vary from the stated area. 5. Drawings not to scale. 6. All images used are for illustrative purposes only and do not represent the actual size, features, specifications, fittings, and EMAAR furnishings. 7. The developer reserves the right to make revisions / alterations, at it's absolute discretion, without any liability whatsoever.

197.21 SQ.M.

31.67 SQ.M.

228.88 SQ.M.

TOWER 1