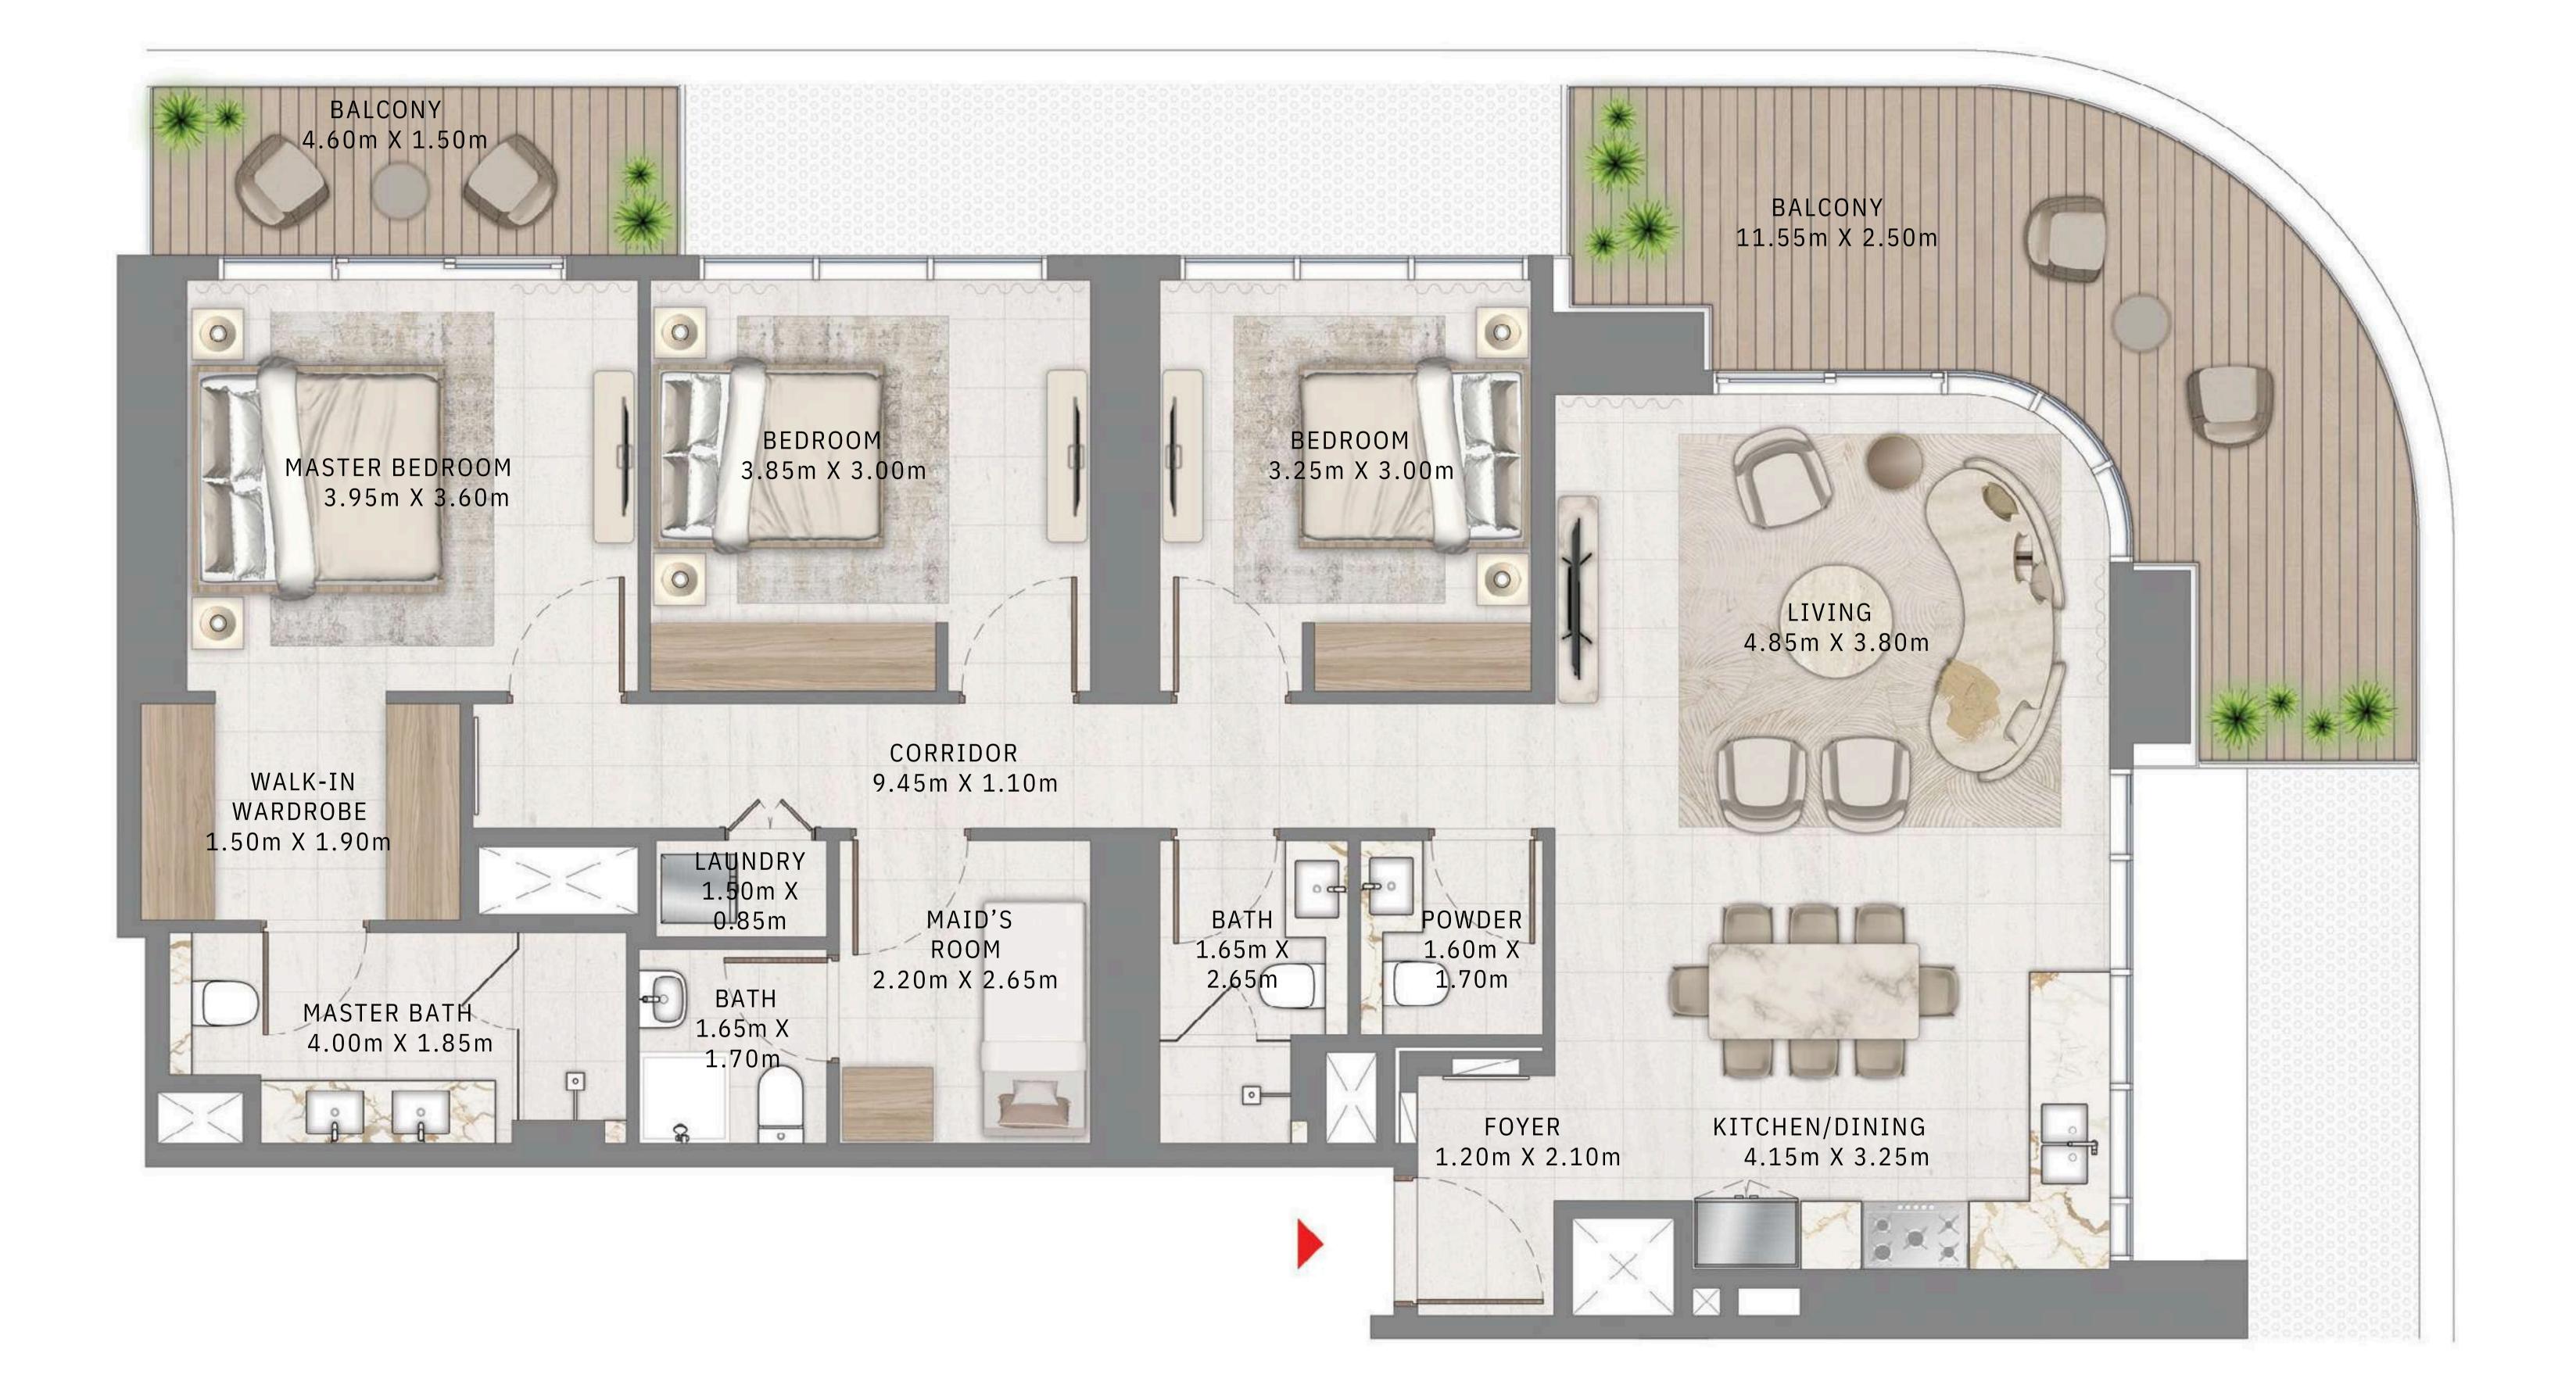

#### 3 BEDROOM

LEVEL 37-48 UNIT 04

| SUITE AREA   | 1466.91 SQ.FT. | 13 |
|--------------|----------------|----|
| BALCONY AREA | 341.97 SQ.FT.  | 3  |
| TOTAL AREA   | 1808.88 SQ.FT. | 16 |

KEY PLAN LEVEL

37-48

Disclaimer : All dimensions are in imperial and metric, and measured from finish to finish excluding construction tolerances. 2. All materials, dimensions, and drawings are approximate only. 3. Information is subject to change without notice, at developer's absolute discretion. 4. Actual area may vary from the stated area. 5. Drawings not to scale. 6. All images used are for illustrative purposes only and do not represent the actual size, features, specifications, fittings, and EMAAR furnishings. 7. The developer reserves the right to make revisions / alterations, at it's absolute discretion, without any liability whatsoever.

136.28 SQ.M.

31.77 SQ.M.

168.05 SQ.M.

TOWER 1