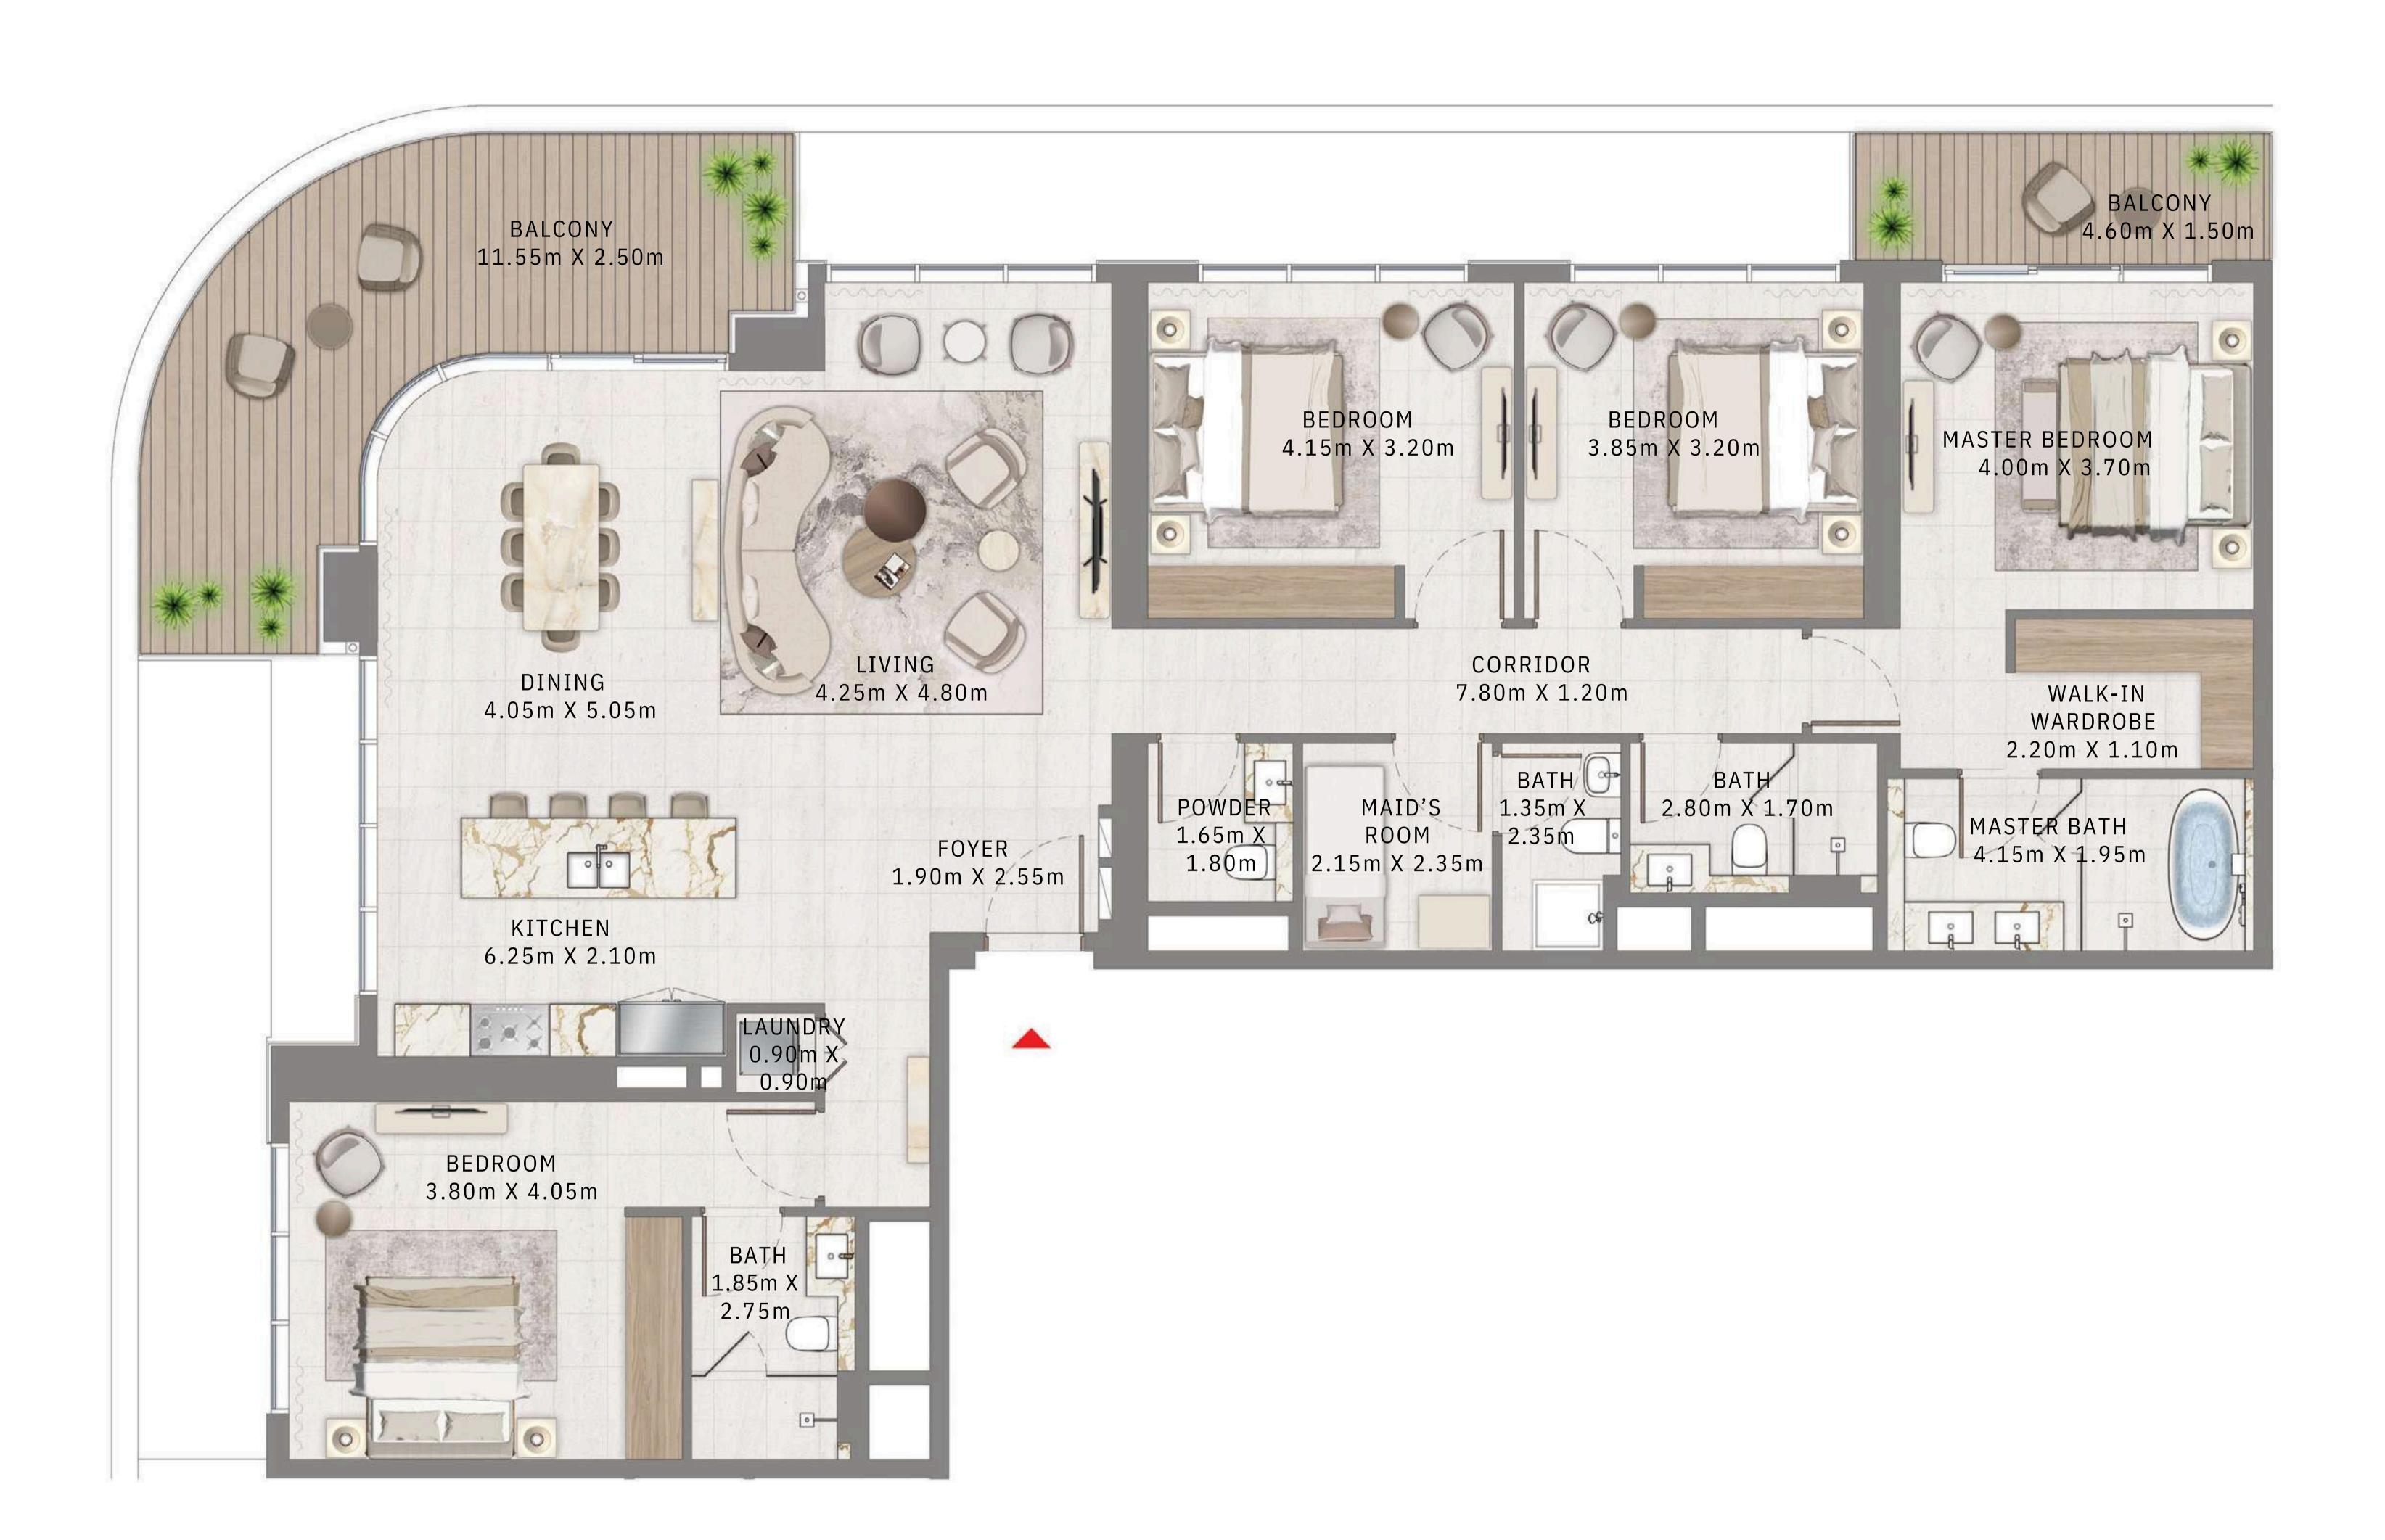

#### 3 BEDROOM

UNIT 02 LEVEL 49-53

| SUITE AREA   | 1311.58 SQ.FT. | 12 |
|--------------|----------------|----|
| BALCONY AREA | 196.23 SQ.FT.  | 1  |
| TOTAL AREA   | 1507.81 SQ.FT. | 14 |

KEY PLAN LEVEL

49-53

Disclaimer : All dimensions are in imperial and metric, and measured from finish to finish excluding construction tolerances. 2. All materials, dimensions, and drawings are approximate only. 3. Information is subject to change without notice, at developer's absolute discretion. 4. Actual area may vary from the stated area. 5. Drawings not to scale. 6. All images used are for illustrative purposes only and do not represent the actual size, features, specifications, fittings, and EMAAR furnishings. 7. The developer reserves the right to make revisions / alterations, at it's absolute discretion, without any liability whatsoever.

121.85 SQ.M.

18.23 SQ.M.

140.08 SQ.M.

TOWER 1