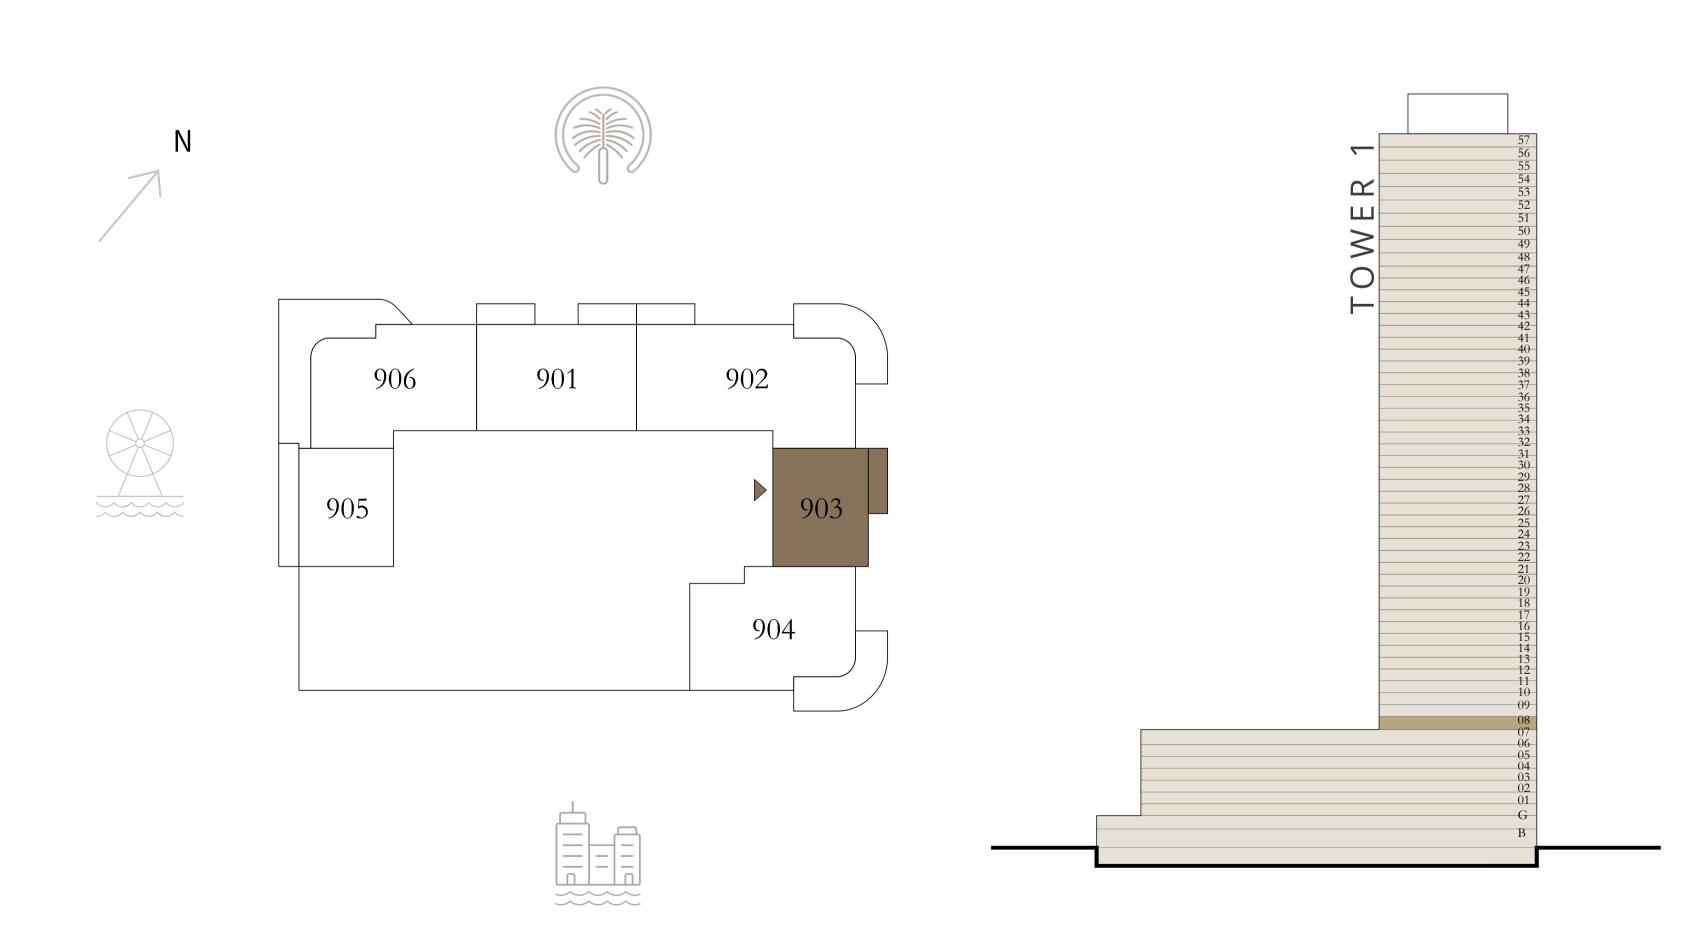

#### BEDROOM

LEVEL 9

UNIT 03

| SUITE AREA   | 657.89 SQ.FT. | 6 |
|--------------|---------------|---|
| BALCONY AREA | 86.86 SQ.FT.  | 8 |
| TOTAL AREA   | 744.75 SQ.FT. | 6 |

KEY PLAN LEVEL

9

Disclaimer : All dimensions are in imperial and metric, and measured from finish to finish excluding construction tolerances. 2. All materials, dimensions, and drawings are approximate only. 3. Information is subject to change without notice, at developer's absolute discretion. 4. Actual area may vary from the stated area. 5. Drawings not to scale. 6. All images used are for illustrative purposes only and do not represent the actual size, features, specifications, fittings, and EMAAR furnishings. 7. The developer reserves the right to make revisions / alterations, at it's absolute discretion, without any liability whatsoever.

61.12 SQ.M.

8.07 SQ.M.

69.19 SQ.M.