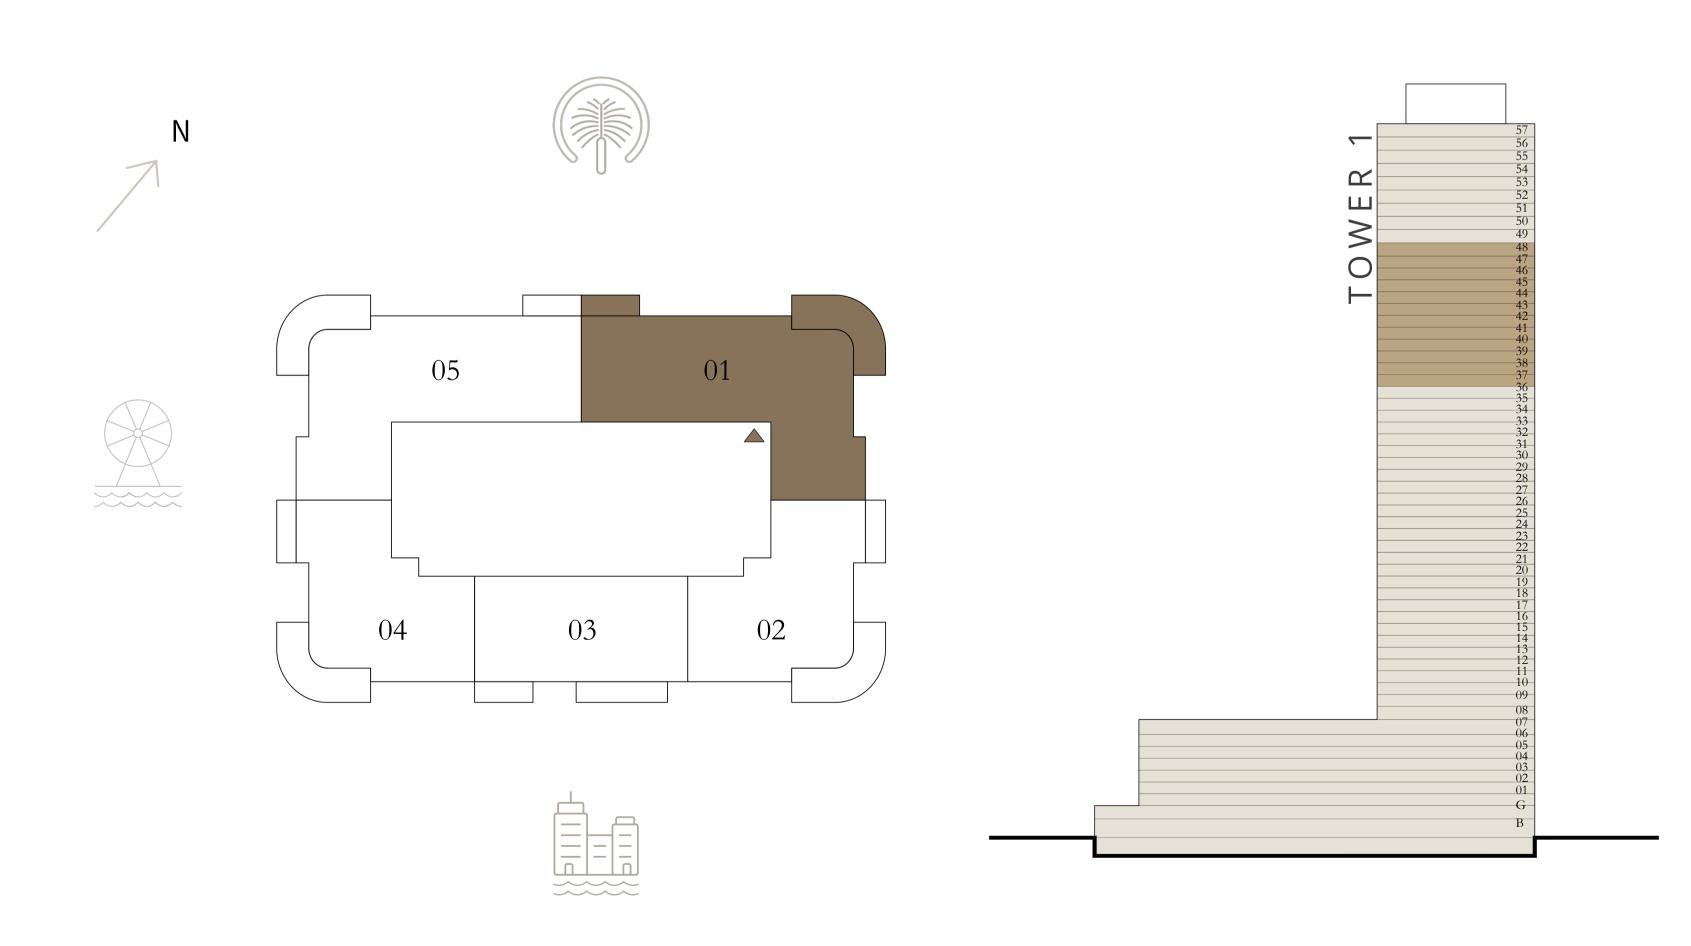

#### 3 BEDROOM

LEVEL 37-48 UNIT 04

| SUITE AREA   | 1466.91 SQ.FT. | 13 |
|--------------|----------------|----|
| BALCONY AREA | 341.97 SQ.FT.  | 3  |
| TOTAL AREA   | 1808.88 SQ.FT. | 16 |

KEY PLAN LEVEL

37-48

Disclaimer : All dimensions are in imperial and metric, and measured from finish to finish excluding construction tolerances. 2. All materials, dimensions, and drawings are approximate only. 3. Information is subject to change without notice, at developer's absolute discretion. 4. Actual area may vary from the stated area. 5. Drawings not to scale. 6. All images used are for illustrative purposes only and do not represent the actual size, features, specifications, fittings, and EMAAR furnishings. 7. The developer reserves the right to make revisions / alterations, at it's absolute discretion, without any liability whatsoever.

136.28 SQ.M.

31.77 SQ.M.

168.05 SQ.M.

TOWER 1