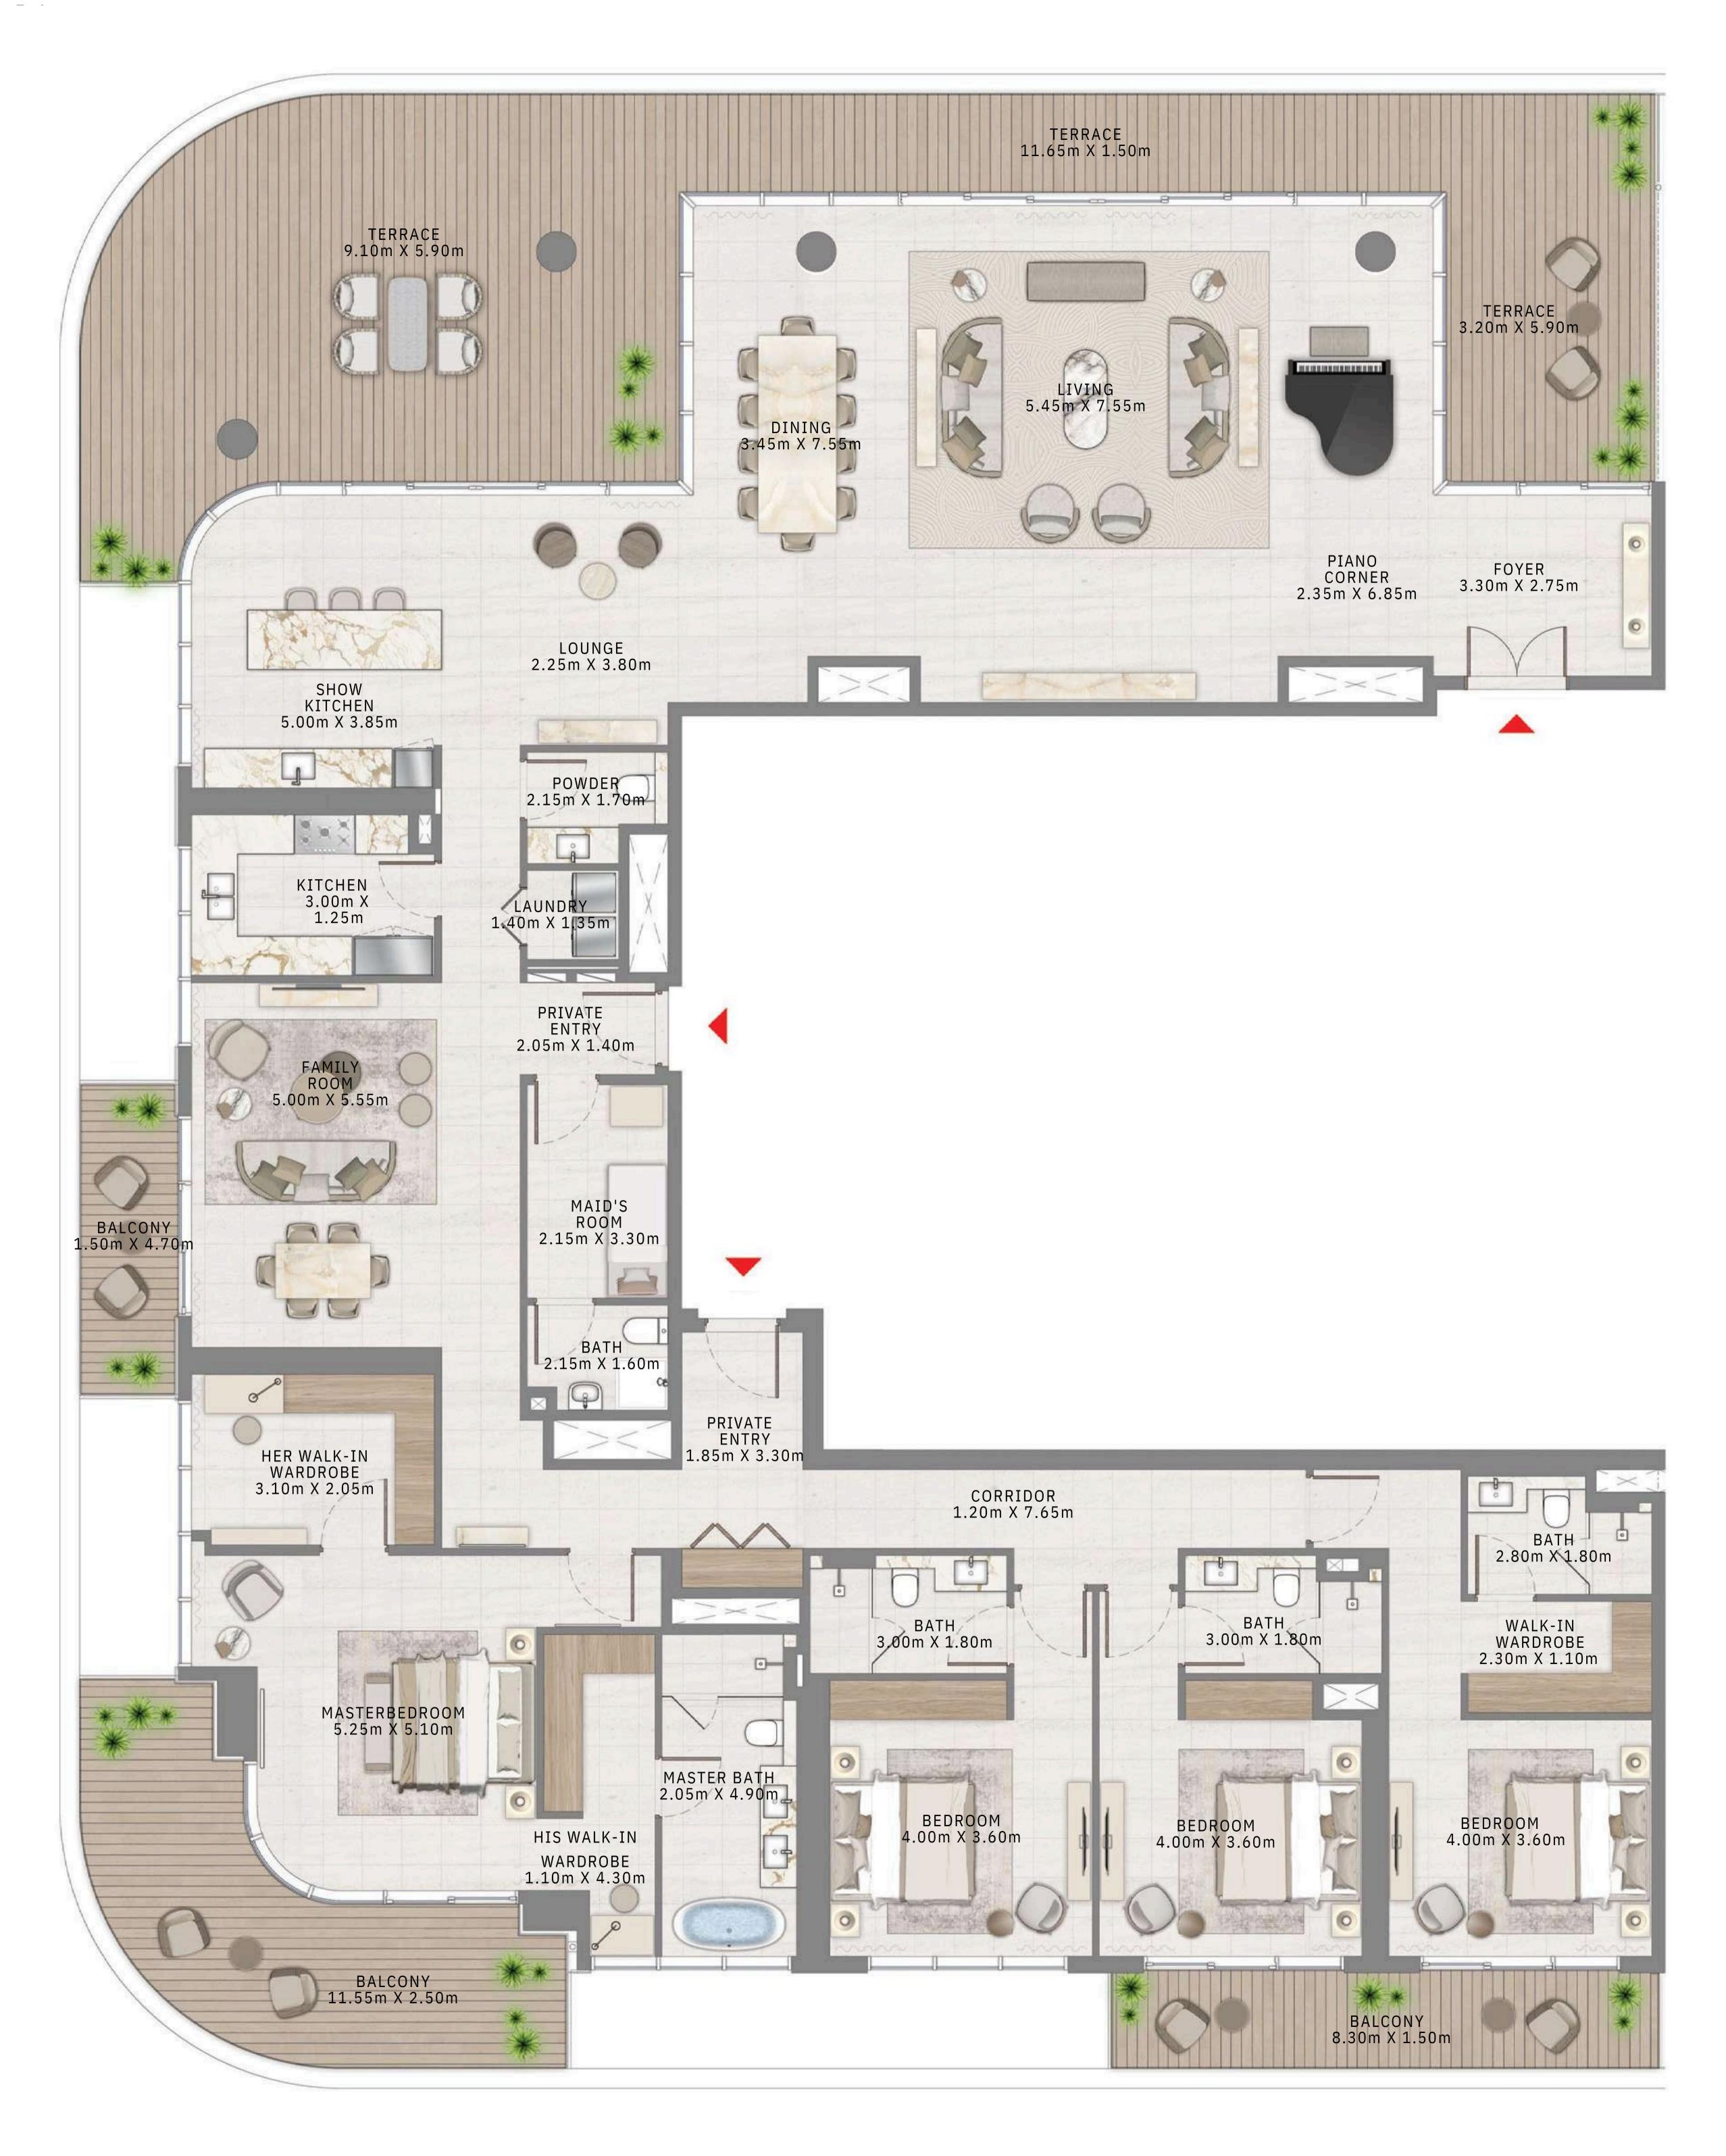

### TOWER 1 6 BEDROOM | PENTHOUSE

LEVEL 57 UNIT 01

| SUITE AREA   | 6562.33 SQ.FT.  | 60 |
|--------------|-----------------|----|
| BALCONY AREA | 5121.15 SQ.FT.  | 47 |
| TOTAL AREA   | 11683.48 SQ.FT. | 10 |

KEY PLAN LEVEL

57

Disclaimer : All dimensions are in imperial and metric, and measured from finish to finish excluding construction tolerances. 2. All materials, dimensions, and drawings are approximate only. 3. Information is subject to change without notice, at developer's absolute discretion. 4. Actual area may vary from the stated area. 5. Drawings not to scale. 6. All images used are for illustrative purposes only and do not represent the actual size, features, specifications, fittings, and EMAAR furnishings. 7. The developer reserves the right to make revisions / alterations, at it's absolute discretion, without any liability whatsoever.

609.66 SQ.M.

475.77 SQ.M.

085.43 SQ.M.