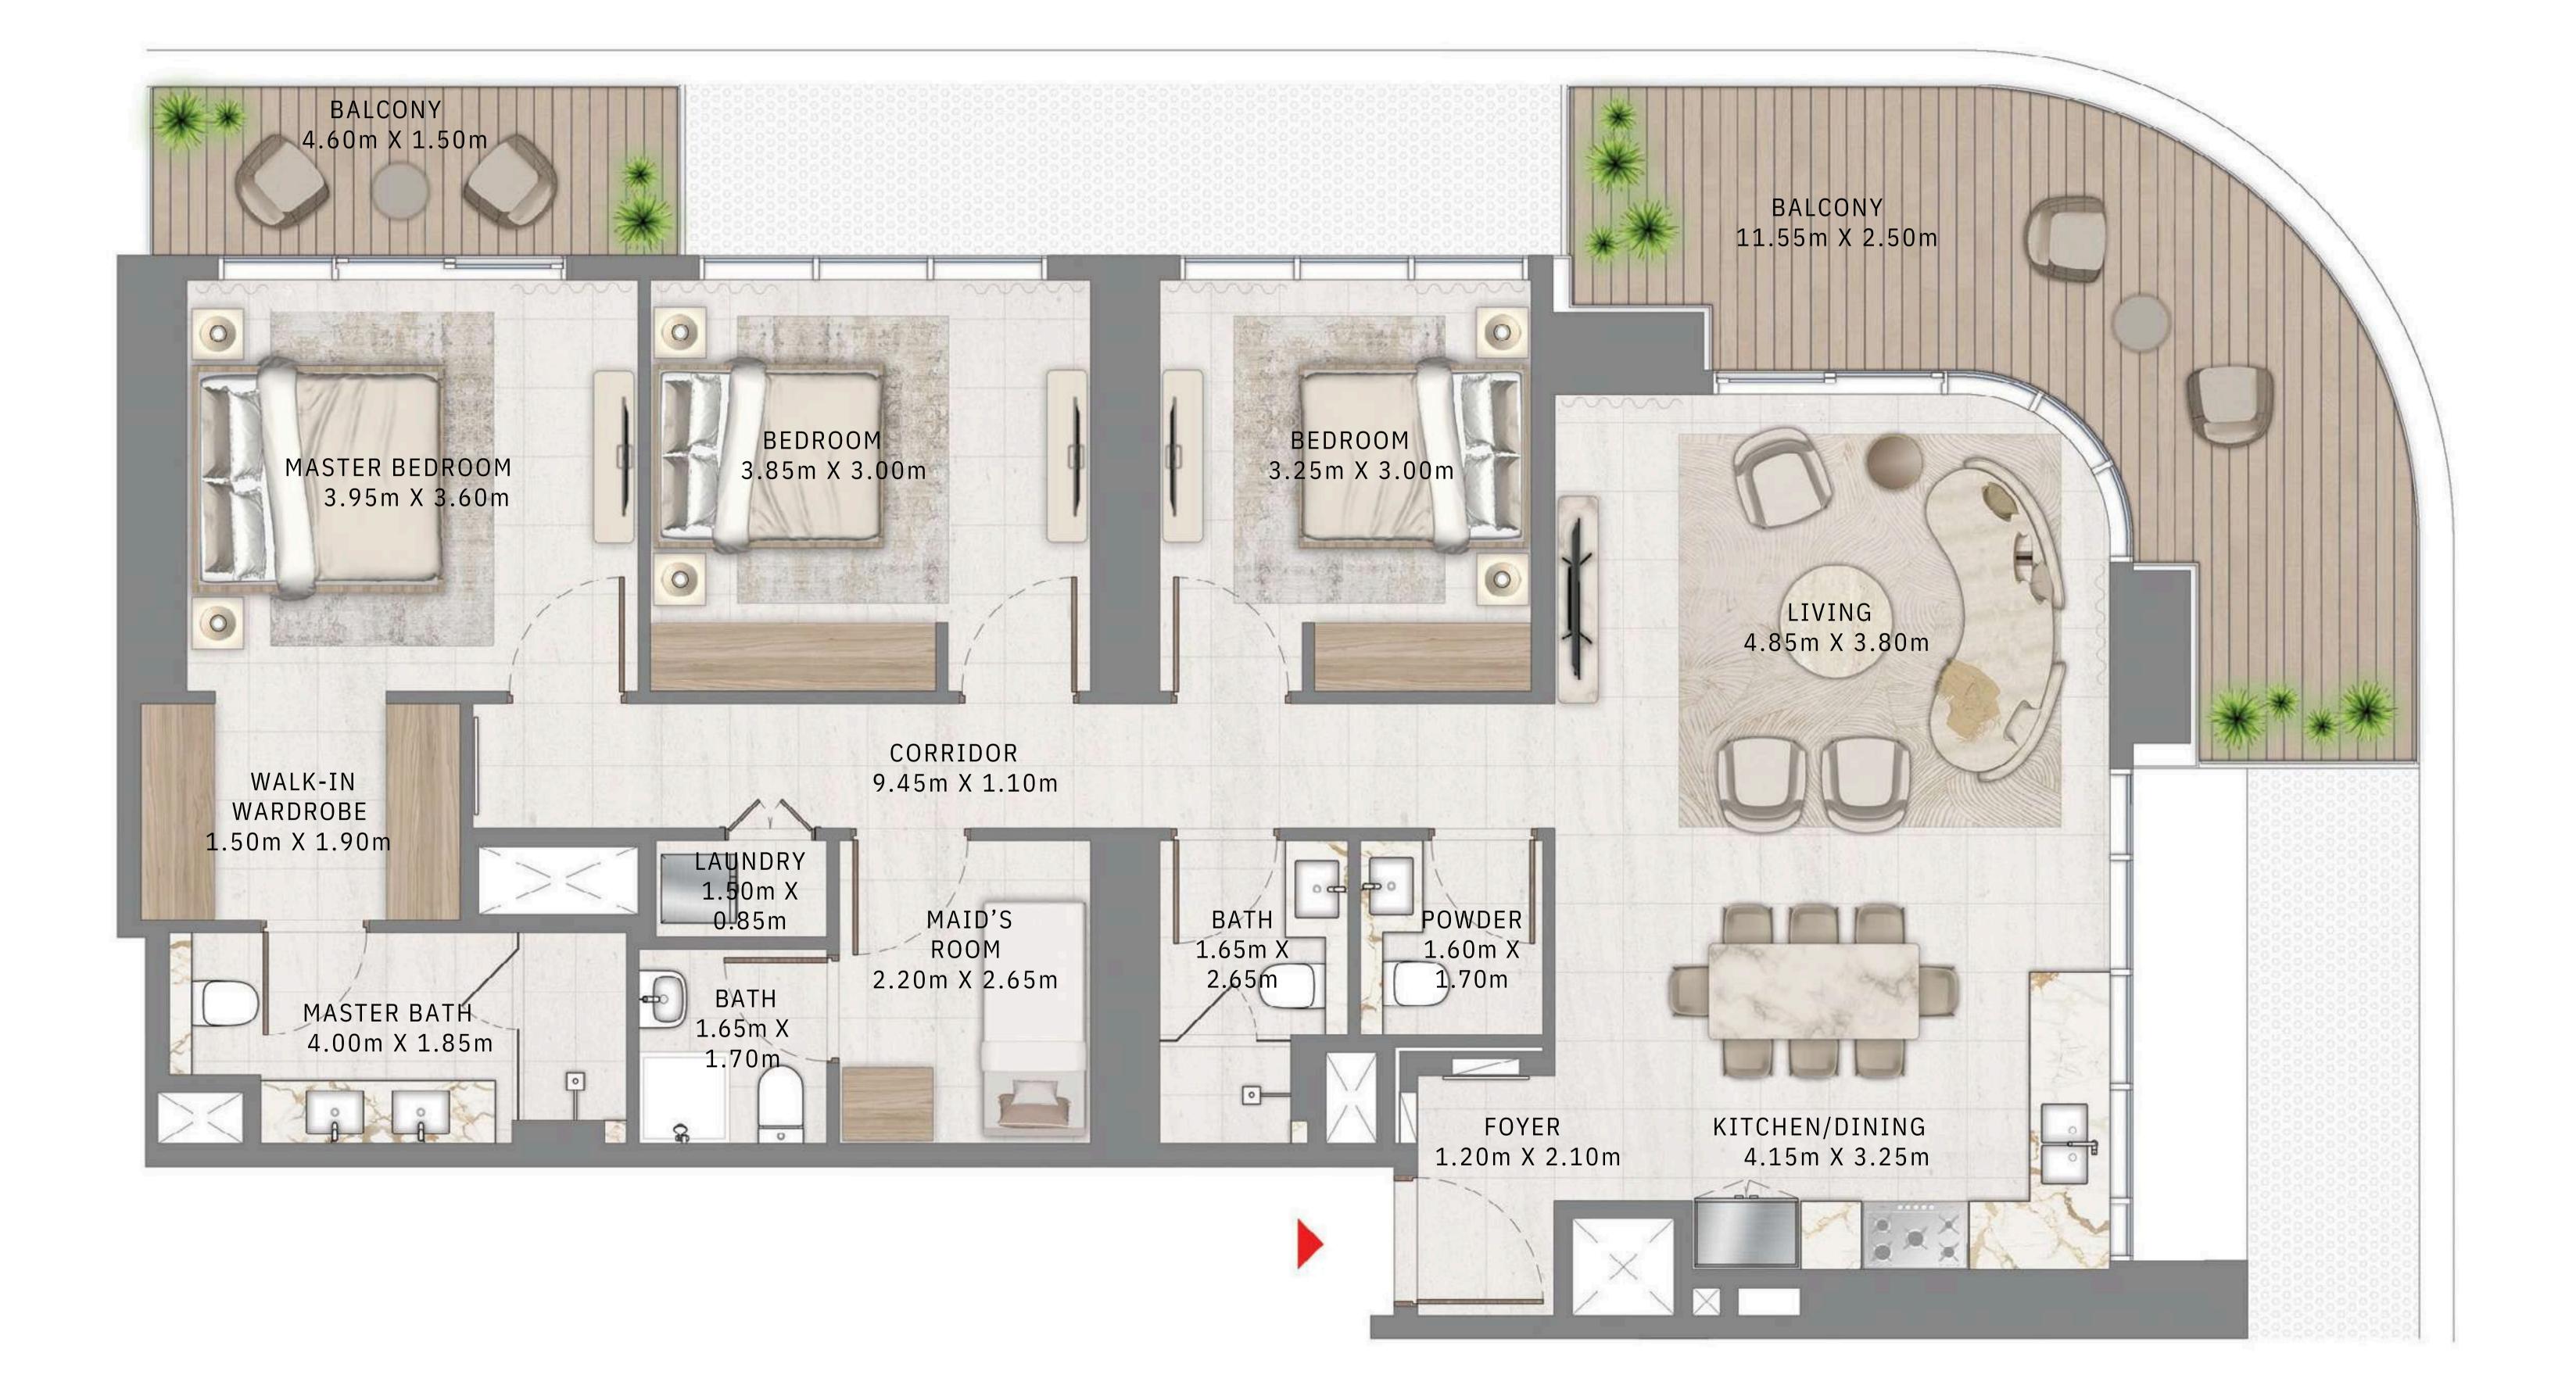

#### 3 BEDROOM

LEVEL 37-48 UNIT 02

| _ | SUITE AREA   | 1466.91 SQ.FT. | 13 |
|---|--------------|----------------|----|
|   | BALCONY AREA | 341.97 SQ.FT.  | 3  |
|   | TOTAL AREA   | 1808.88 SQ.FT. | 16 |

KEY PLAN LEVEL

37-48

Disclaimer : All dimensions are in imperial and metric, and measured from finish to finish excluding construction tolerances. 2. All materials, dimensions, and drawings are approximate only. 3. Information is subject to change without notice, at developer's absolute discretion. 4. Actual area may vary from the stated area. 5. Drawings not to scale. 6. All images used are for illustrative purposes only and do not represent the actual size, features, specifications, fittings, and EMAAR furnishings. 7. The developer reserves the right to make revisions / alterations, at it's absolute discretion, without any liability whatsoever.

136.28 SQ.M.

31.77 SQ.M.

168.05 SQ.M.

TOWER 1