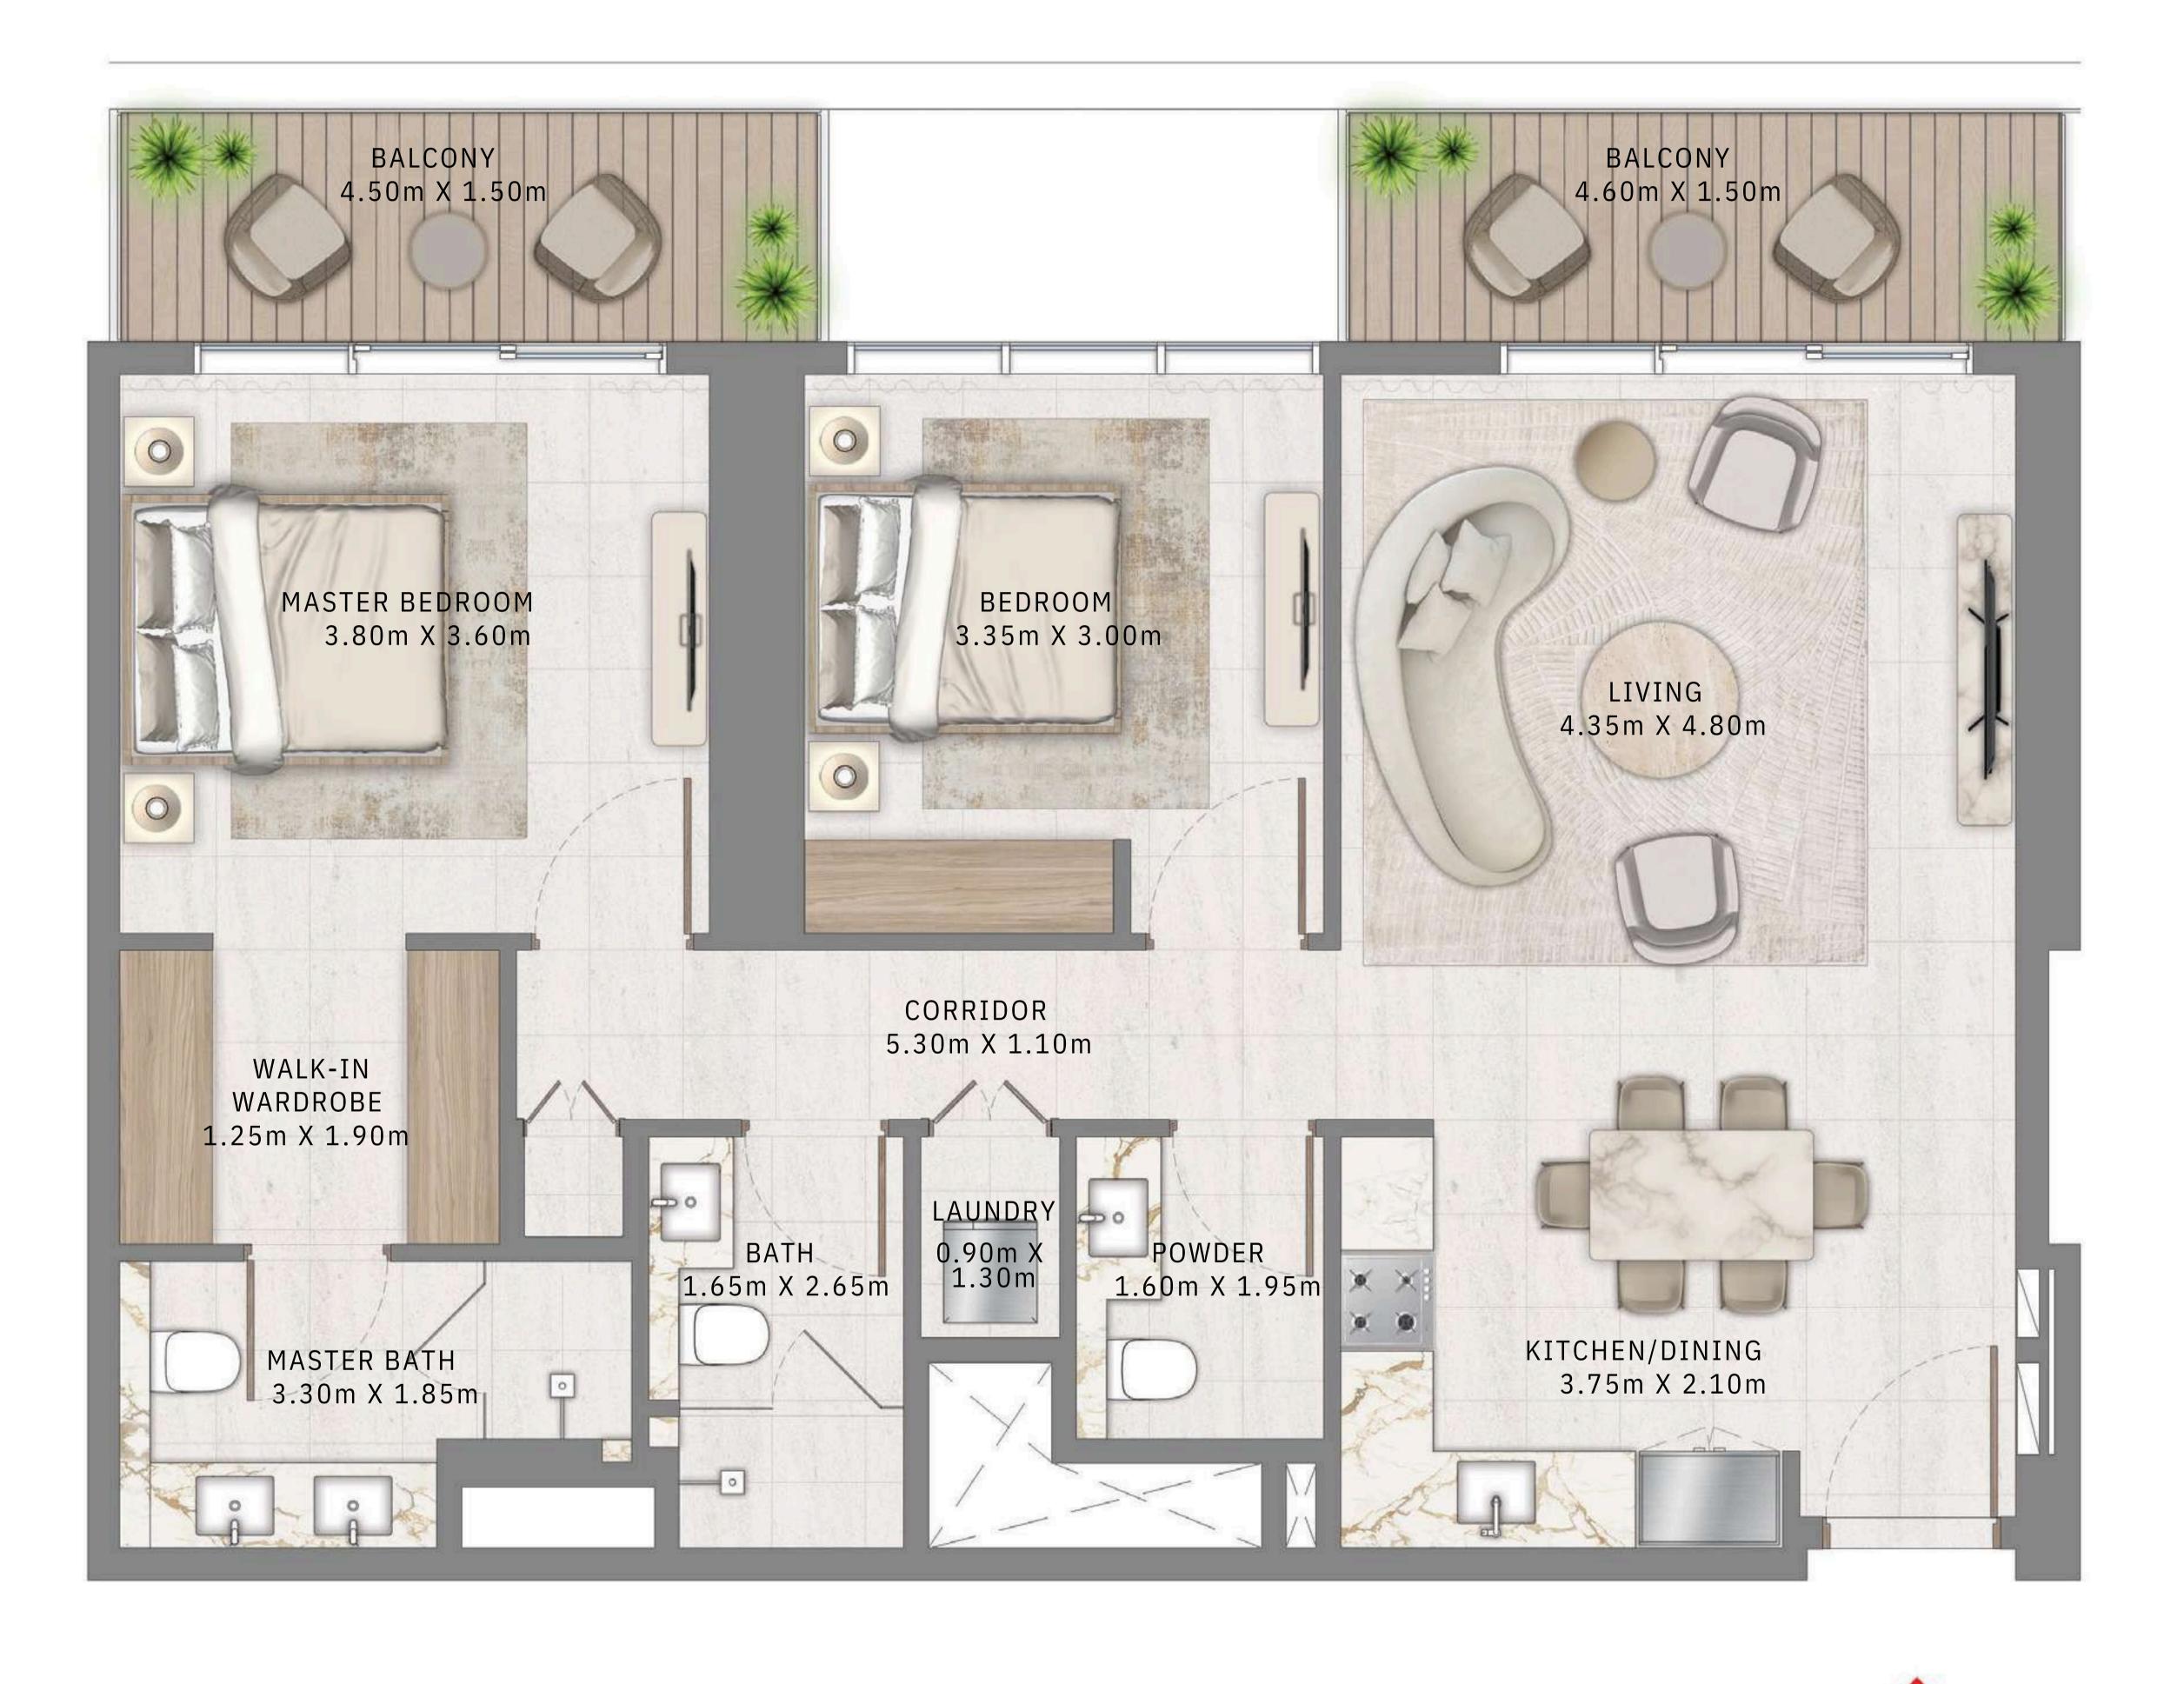

#### BEDROOM

UNIT 03 LEVEL 1-8

| SUITE AREA   | 657.89 SQ.FT. | 6 |
|--------------|---------------|---|
| BALCONY AREA | 86.86 SQ.FT.  | 5 |
| TOTAL AREA   | 744.75 SQ.FT. | 6 |

KEY PLAN LEVEL

1 - 8

Disclaimer : All dimensions are in imperial and metric, and measured from finish to finish excluding construction tolerances. 2. All materials, dimensions, and drawings are approximate only. 3. Information is subject to change without notice, at developer's absolute discretion. 4. Actual area may vary from the stated area. 5. Drawings not to scale. 6. All images used are for illustrative purposes only and do not represent the actual size, features, specifications, fittings, and EMAAR furnishings. 7. The developer reserves the right to make revisions / alterations, at it's absolute discretion, without any liability whatsoever.

61.12 SQ.M.

8.07 SQ.M.

69.19 SQ.M.

TOWER 1