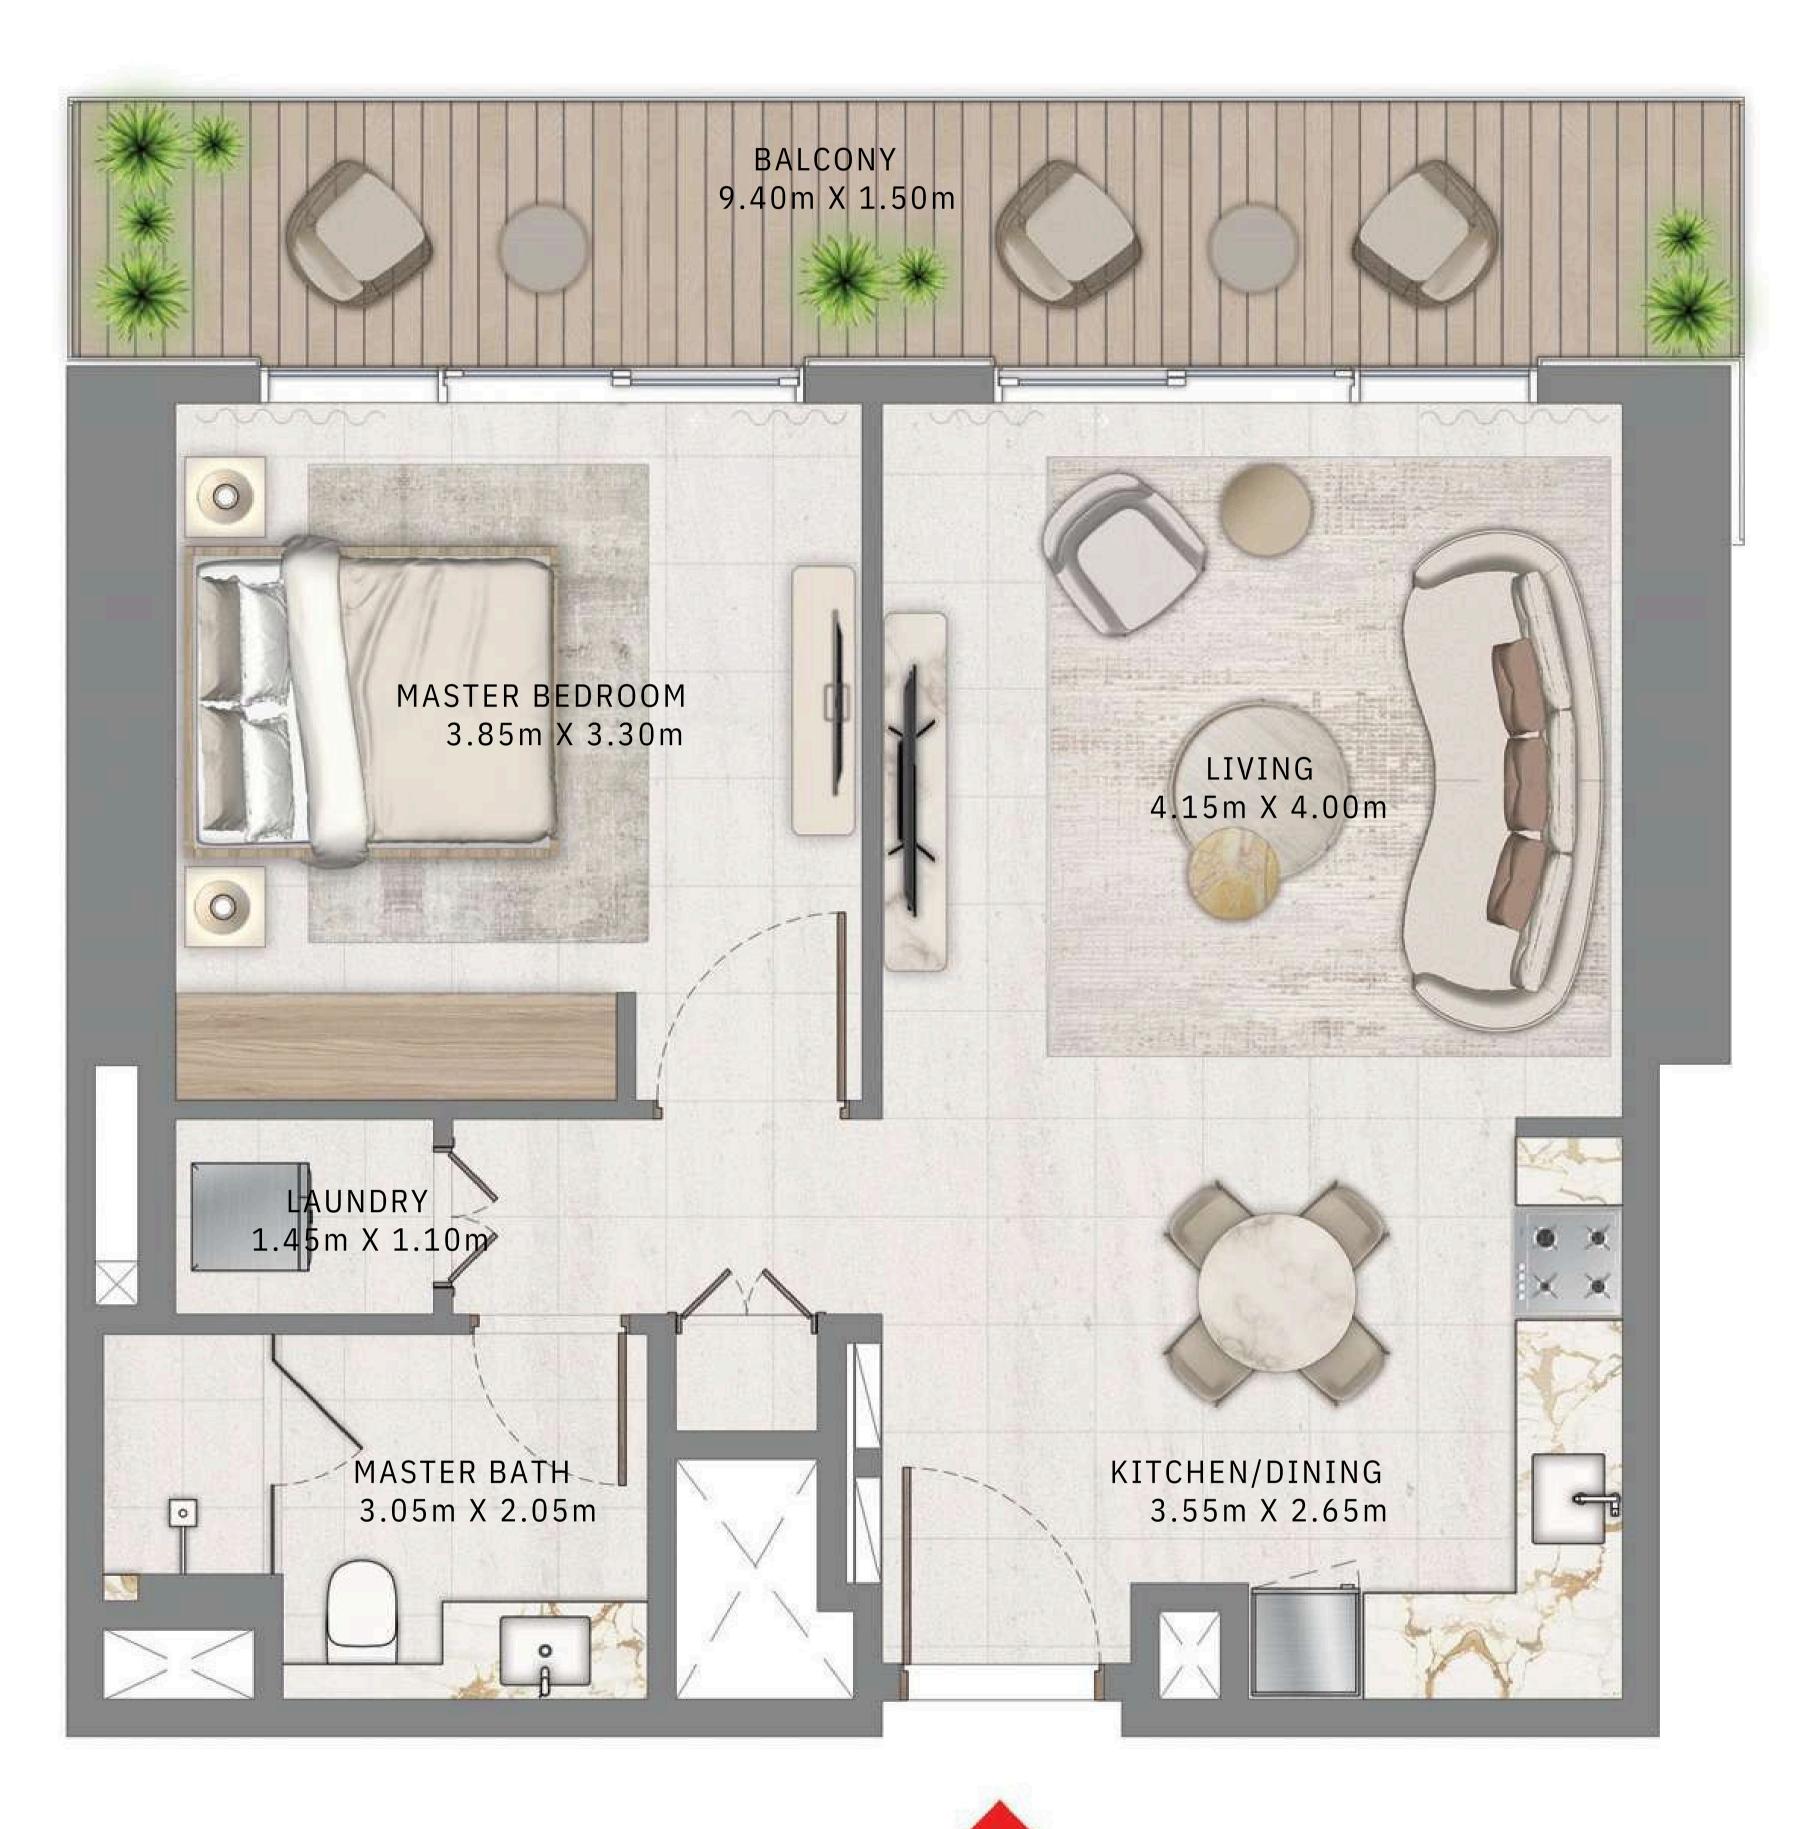

#### BEDROOM

LEVEL 9 UNIT 05

| SUITE AREA   | 664.56 SQ.FT. | 6 |
|--------------|---------------|---|
| BALCONY AREA | 158.23 SQ.FT. | 1 |
| TOTAL AREA   | 822.79 SQ.FT. | 7 |

KEY PLAN LEVEL

9

Disclaimer : All dimensions are in imperial and metric, and measured from finish to finish excluding construction tolerances. 2. All materials, dimensions, and drawings are approximate only. 3. Information is subject to change without notice, at developer's absolute discretion. 4. Actual area may vary from the stated area. 5. Drawings not to scale. 6. All images used are for illustrative purposes only and do not represent the actual size, features, specifications, fittings, and EMAAR furnishings. 7. The developer reserves the right to make revisions / alterations, at it's absolute discretion, without any liability whatsoever.

61.74 SQ.M.

14.70 SQ.M.

76.44 SQ.M.