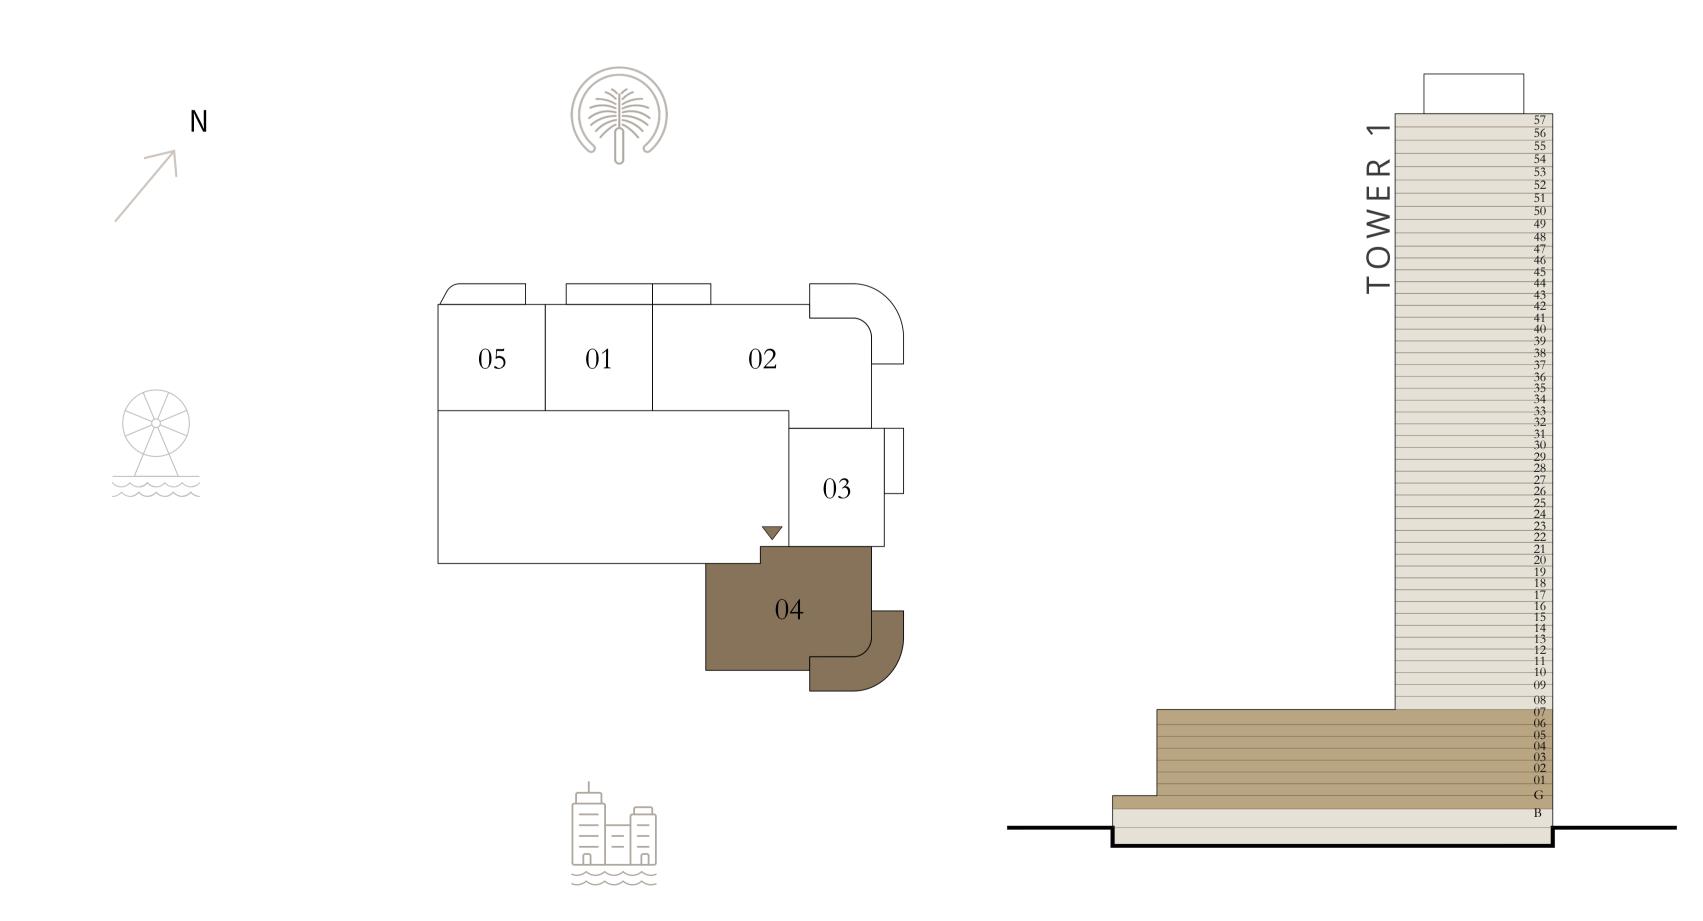

erials, dimensions, and drawings are approximate only. 3. Information is subject to change without notice, at developer's absolute discretion. 4. Actual area may vary from the stated area. 5. Drawings not to scale. 6. All images used are for illustrative purposes only and do not represent the actual size, features, specifications, fittings, and EMAAR furnishings. 7. The developer reserves the right to make revisions / alterations, at it's absolute discretion, without any liability whatsoever.



101.87 SQ.M.

24.48 SQ.M.

126.35 SQ.M.







TOWER 1

#### 2 BEDROOM

LEVEL 1-8 UNIT 04

| SUITE A | REA  | 1120.8 | 35 SQ.FT. | 1 C |
|---------|------|--------|-----------|-----|
| BALCONY | AREA | 261.7  | 8 SQ.FT.  | 2   |
| TOTAL A | AREA | 1382.6 | 53 SQ.FT. | 12  |

KEY PLAN LEVEL

1 - 8



Disclaimer : All dimensions are in imperial and metric, and measured from finish to finish excluding construction tolerances. 2. All materials, dimensions, and drawings are approximate only. 3. Information is subject to change without notice, at developer's absolute discretion. 4. Actual area may vary from the stated area. 5. Drawings not to scale. 6. All images used are for illustrative purposes only and do not represent the actual size, features, specifications, fittings, and EMAAR furnishings. 7. The developer reserves the right to make revisions / alterations, at it's absolute discretion, without any liability whatsoever.



104.13 SQ.M.

24.32 SQ.M.

128.45 SQ.M.





TOWER 1

#### 2 BEDROOM

LEVEL 9

UNIT 04

| SUITE AREA   | 1117.62 SQ.FT. | 1 C |
|--------------|----------------|