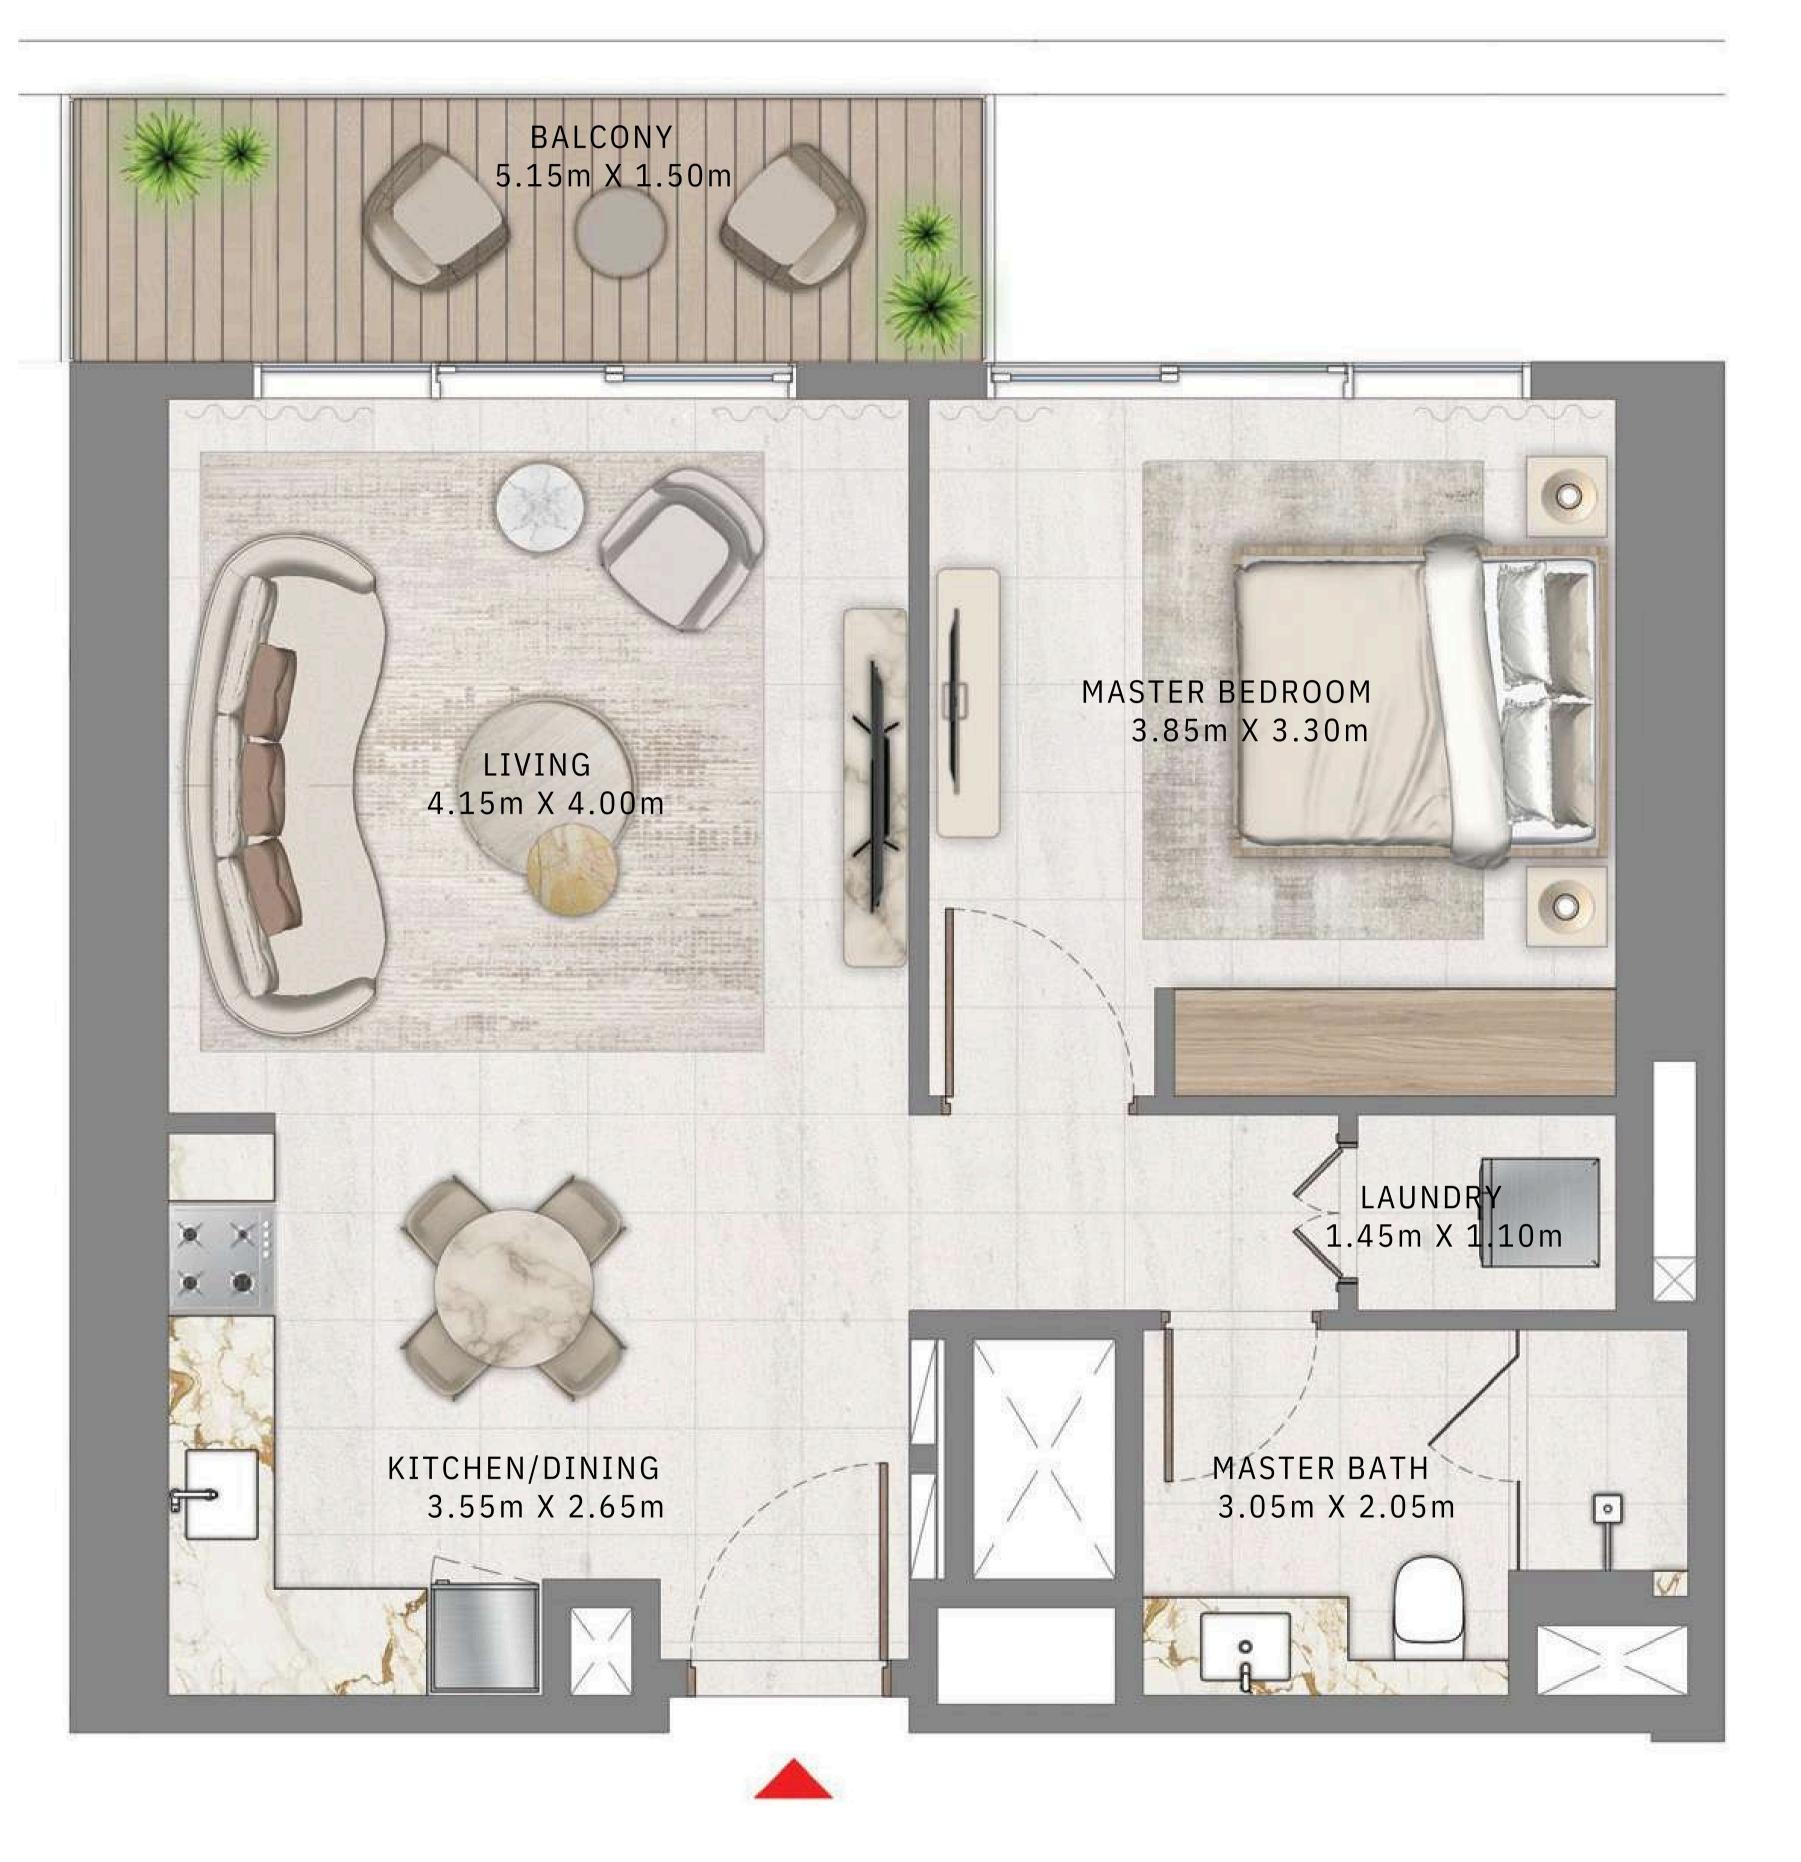

#### BEDROOM

UNIT 03 LEVEL 1-8

| SUITE AREA   | 657.89 SQ.FT. | 6 |
|--------------|---------------|---|
| BALCONY AREA | 86.86 SQ.FT.  | 5 |
| TOTAL AREA   | 744.75 SQ.FT. | 6 |

KEY PLAN LEVEL

1 - 8

Disclaimer : All dimensions are in imperial and metric, and measured from finish to finish excluding construction tolerances. 2. All materials, dimensions, and drawings are approximate only. 3. Information is subject to change without notice, at developer's absolute discretion. 4. Actual area may vary from the stated area. 5. Drawings not to scale. 6. All images used are for illustrative purposes only and do not represent the actual size, features, specifications, fittings, and EMAAR furnishings. 7. The developer reserves the right to make revisions / alterations, at it's absolute discretion, without any liability whatsoever.

61.12 SQ.M.

8.07 SQ.M.

69.19 SQ.M.

TOWER 1