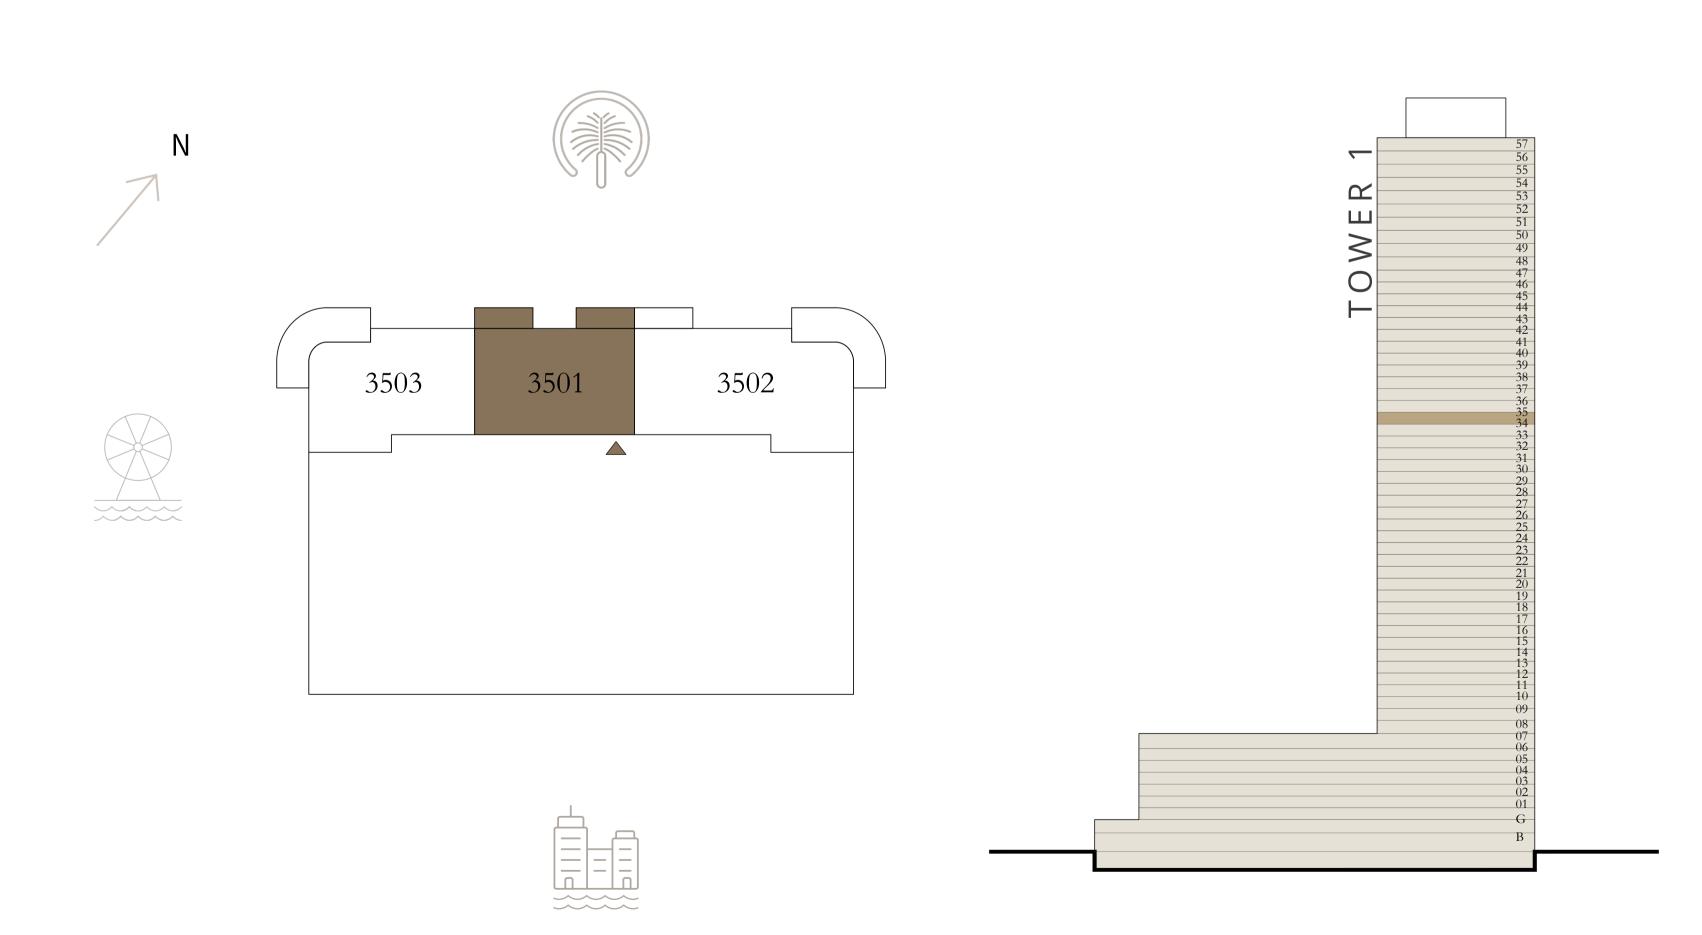

#### TOWER 1 FLOOR PLAN

TOWER 1

#### BEDROOM

UNIT 03 LEVEL 1-8

| SUITE AREA   | 657.89 SQ.FT. | 6 |
|--------------|---------------|---|
| BALCONY AREA | 86.86 SQ.FT.  | 5 |
| TOTAL AREA   | 744.75 SQ.FT. | 6 |

KEY PLAN LEVEL

1 - 8

Disclaimer : All dimensions are in imperial and metric, and measured from finish to finish excluding construction tolerances. 2. All materials, dimensions, and drawings are approximate only. 3. Information is subject to change without notice, at developer's absolute discretion. 4. Actual area may vary from the stated area. 5. Drawings not to scale. 6. All images used are for illustrative purposes only and do not represent the actual size, features, specifications, fittings, and EMAAR furnishings. 7. The developer reserves the right to make revisions / alterations, at it's absolute discretion, without any liability whatsoever.