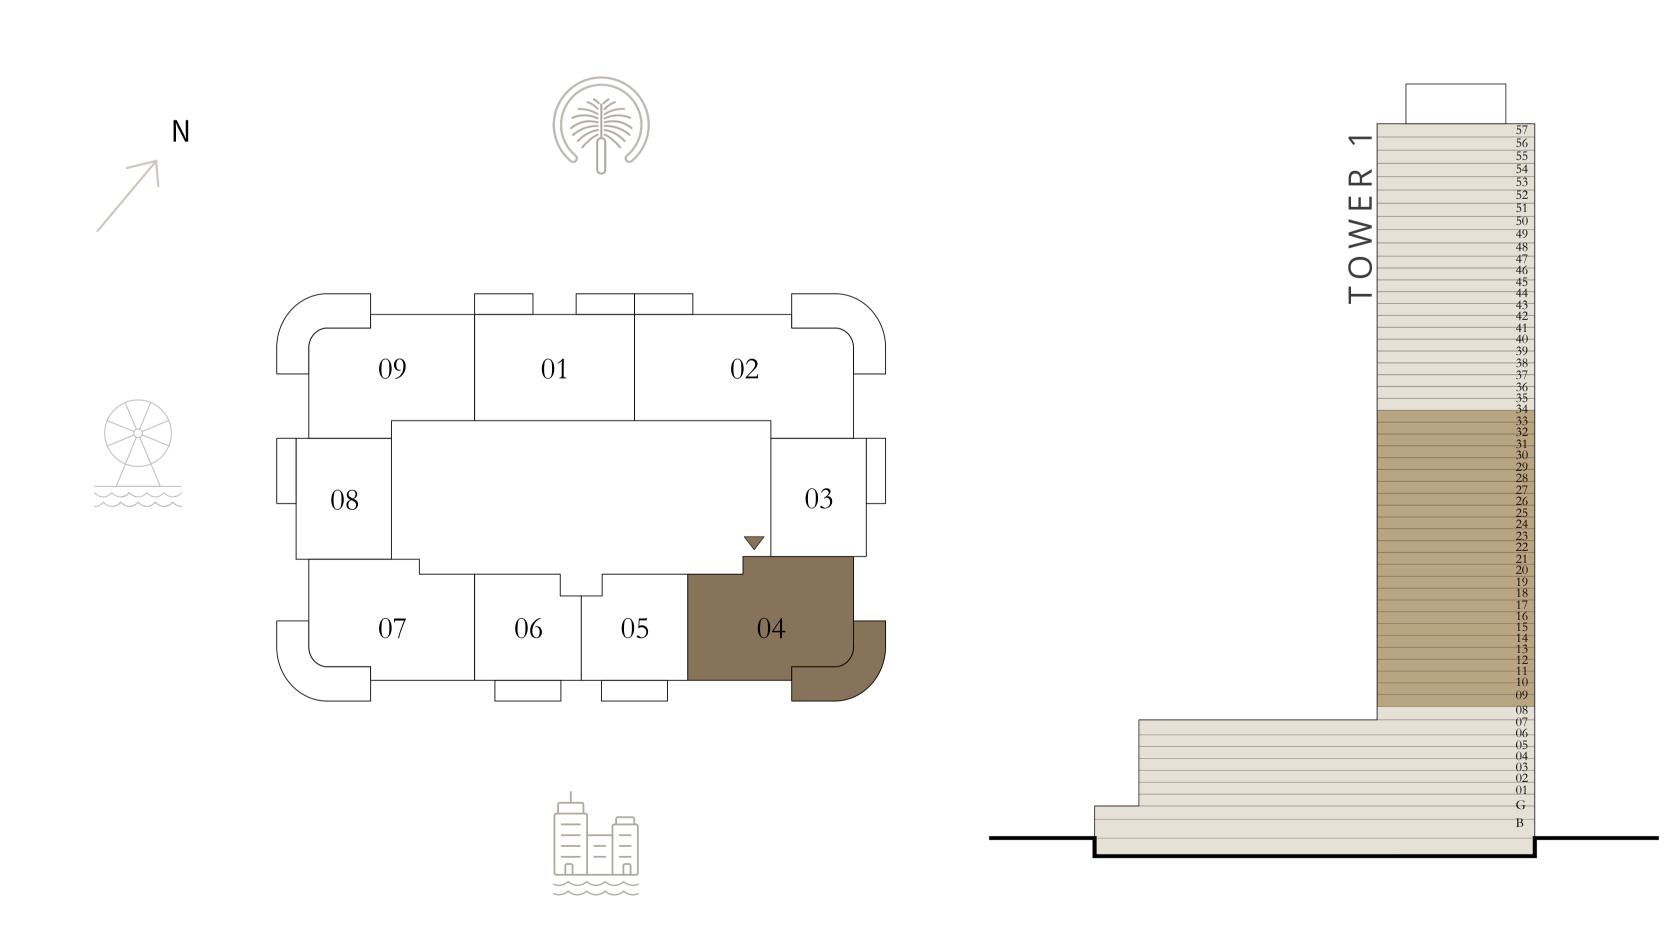

#### BEDROOM

LEVEL 9 UNIT 05

| SUITE AREA   | 664.56 SQ.FT. | 6 |
|--------------|---------------|---|
| BALCONY AREA | 158.23 SQ.FT. | 1 |
| TOTAL AREA   | 822.79 SQ.FT. | 7 |

KEY PLAN LEVEL

9

Disclaimer : All dimensions are in imperial and metric, and measured from finish to finish excluding construction tolerances. 2. All materials, dimensions, and drawings are approximate only. 3. Information is subject to change without notice, at developer's absolute discretion. 4. Actual area may vary from the stated area. 5. Drawings not to scale. 6. All images used are for illustrative purposes only and do not represent the actual size, features, specifications, fittings, and EMAAR furnishings. 7. The developer reserves the right to make revisions / alterations, at it's absolute discretion, without any liability whatsoever.

61.74 SQ.M.

14.70 SQ.M.

76.44 SQ.M.