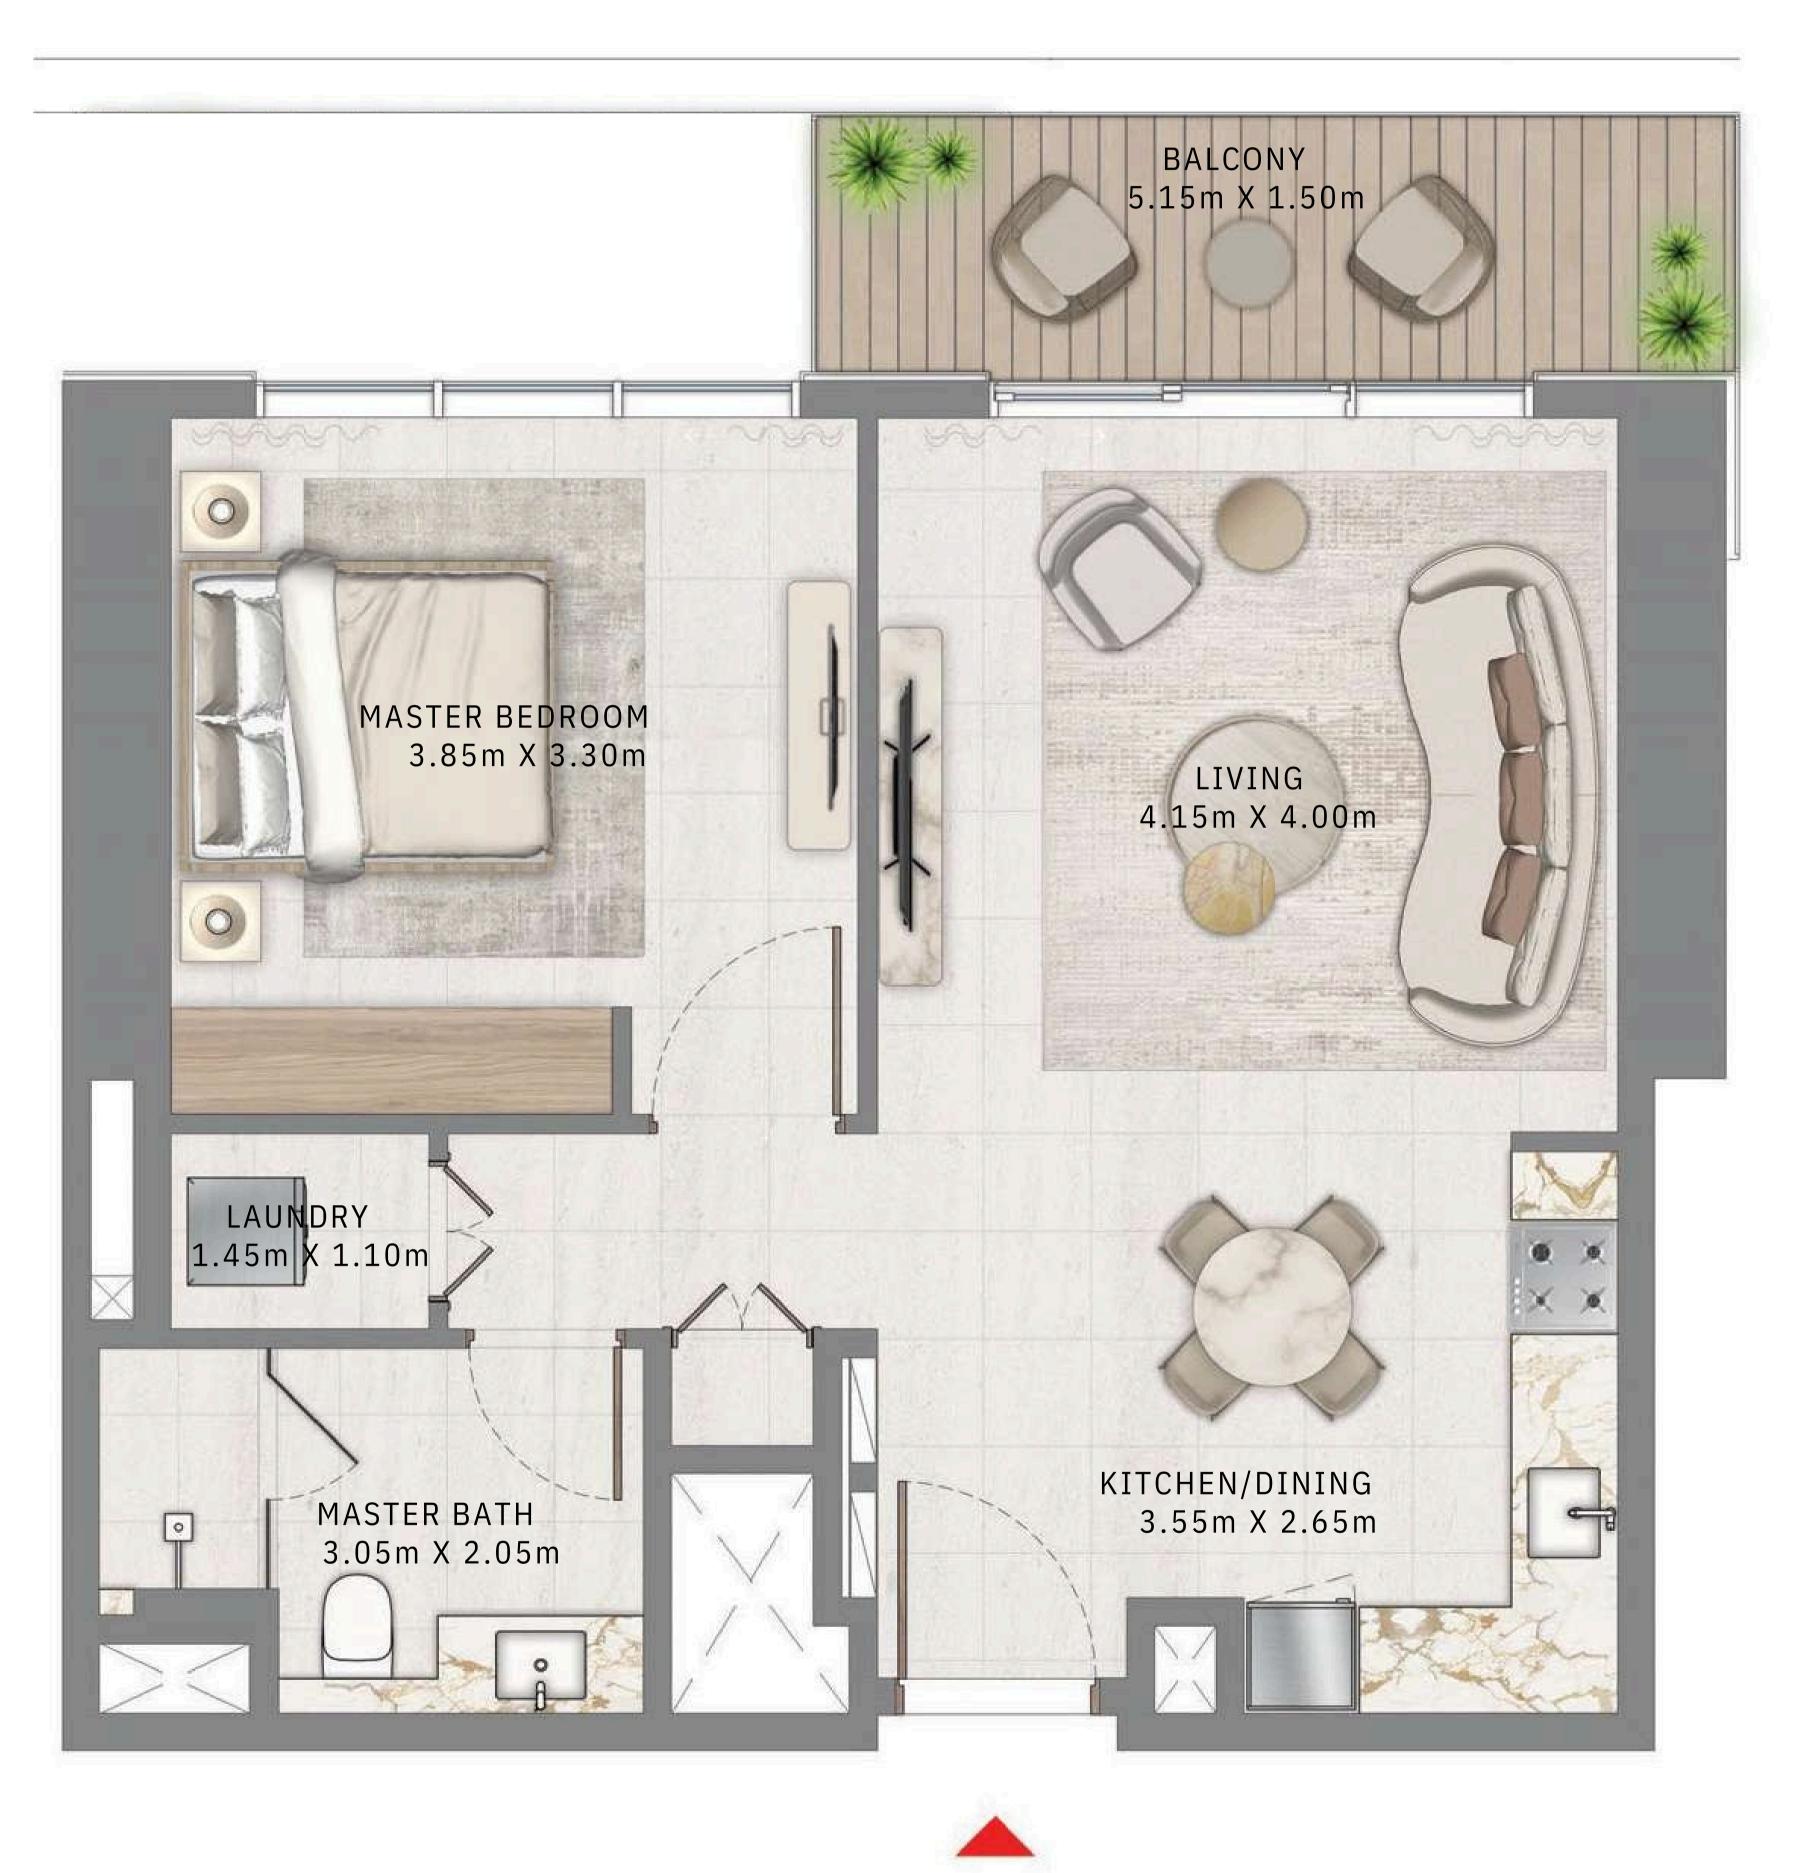

#### BEDROOM

UNIT 03 LEVEL 1-8

| SUITE AREA   | 657.89 SQ.FT. | 6 |
|--------------|---------------|---|
| BALCONY AREA | 86.86 SQ.FT.  | 5 |
| TOTAL AREA   | 744.75 SQ.FT. | 6 |

KEY PLAN LEVEL

1 - 8

Disclaimer : All dimensions are in imperial and metric, and measured from finish to finish excluding construction tolerances. 2. All materials, dimensions, and drawings are approximate only. 3. Information is subject to change without notice, at developer's absolute discretion. 4. Actual area may vary from the stated area. 5. Drawings not to scale. 6. All images used are for illustrative purposes only and do not represent the actual size, features, specifications, fittings, and EMAAR furnishings. 7. The developer reserves the right to make revisions / alterations, at it's absolute discretion, without any liability whatsoever.

61.12 SQ.M.

8.07 SQ.M.

69.19 SQ.M.

TOWER 1