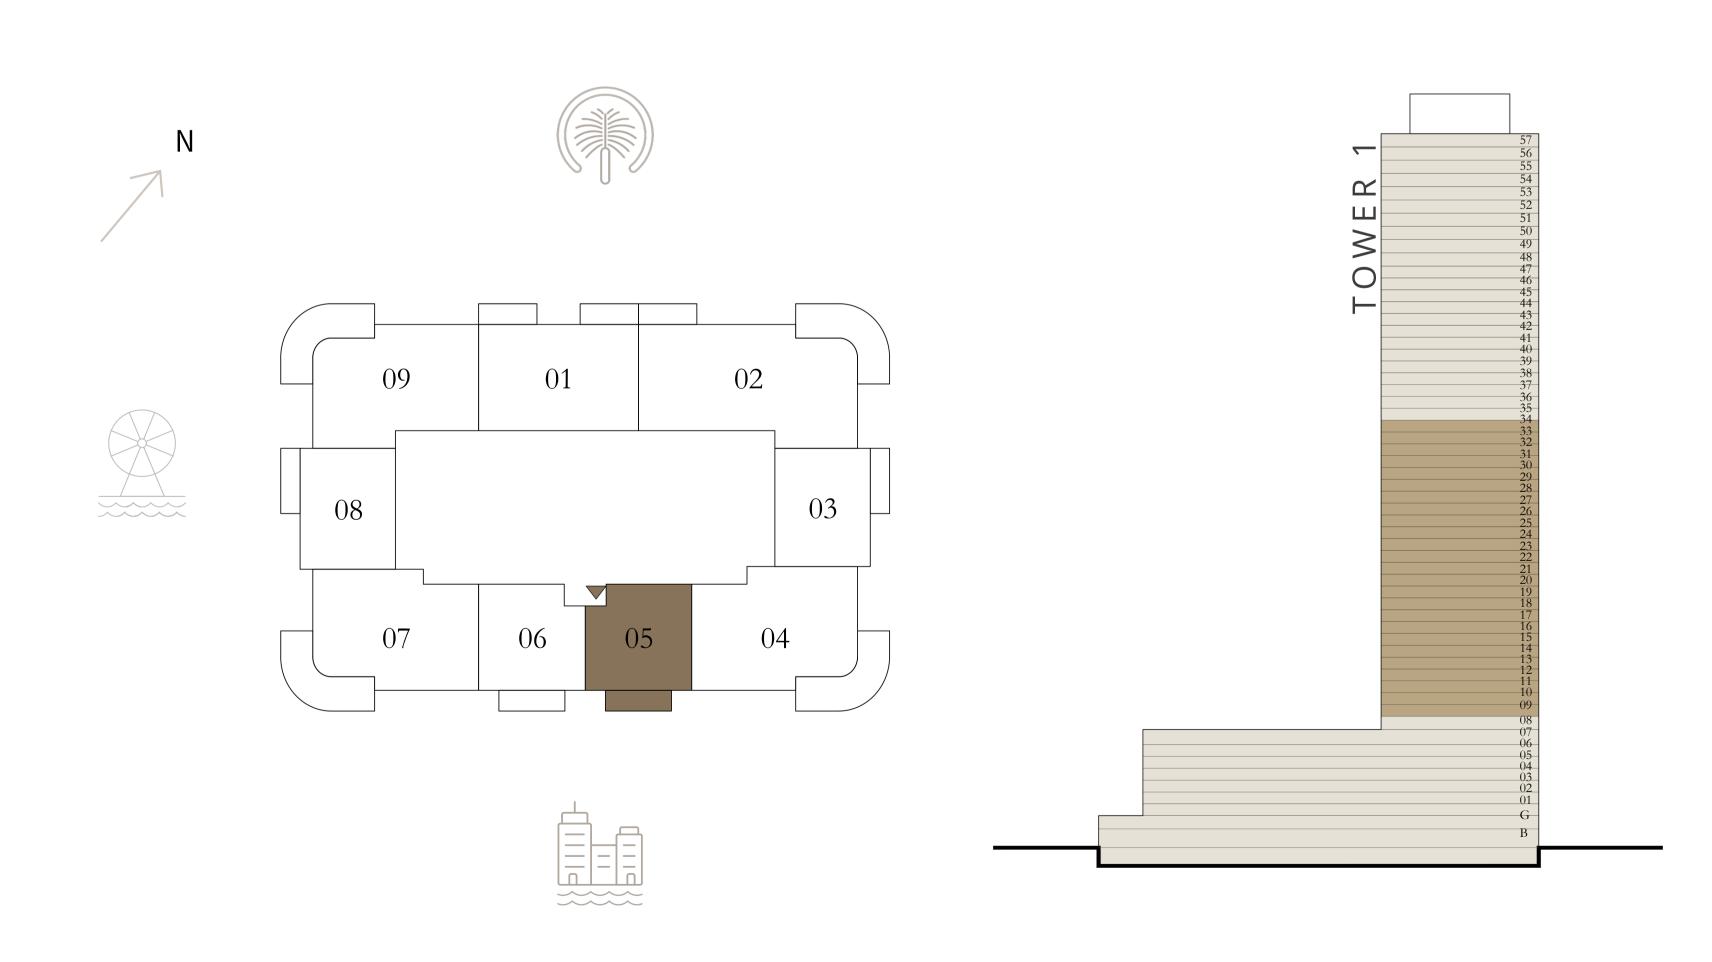

#### BEDROOM

LEVEL 1-8 UNIT 05

| _ | SUITE AREA   | 678.45 SQ.FT. | 6 |
|---|--------------|---------------|---|
|   | BALCONY AREA | 105.27 SQ.FT. | ç |
|   | TOTAL AREA   | 783.72 SQ.FT. | 7 |

KEY PLAN LEVEL

1 - 8

Disclaimer : All dimensions are in imperial and metric, and measured from finish to finish excluding construction tolerances. 2. All materials, dimensions, and drawings are approximate only. 3. Information is subject to change without notice, at developer's absolute discretion. 4. Actual area may vary from the stated area. 5. Drawings not to scale. 6. All images used are for illustrative purposes only and do not represent the actual size, features, specifications, fittings, and EMAAR furnishings. 7. The developer reserves the right to make revisions / alterations, at it's absolute discretion, without any liability whatsoever.

63.03 SQ.M.

9.78 SQ.M.

72.81 SQ.M.