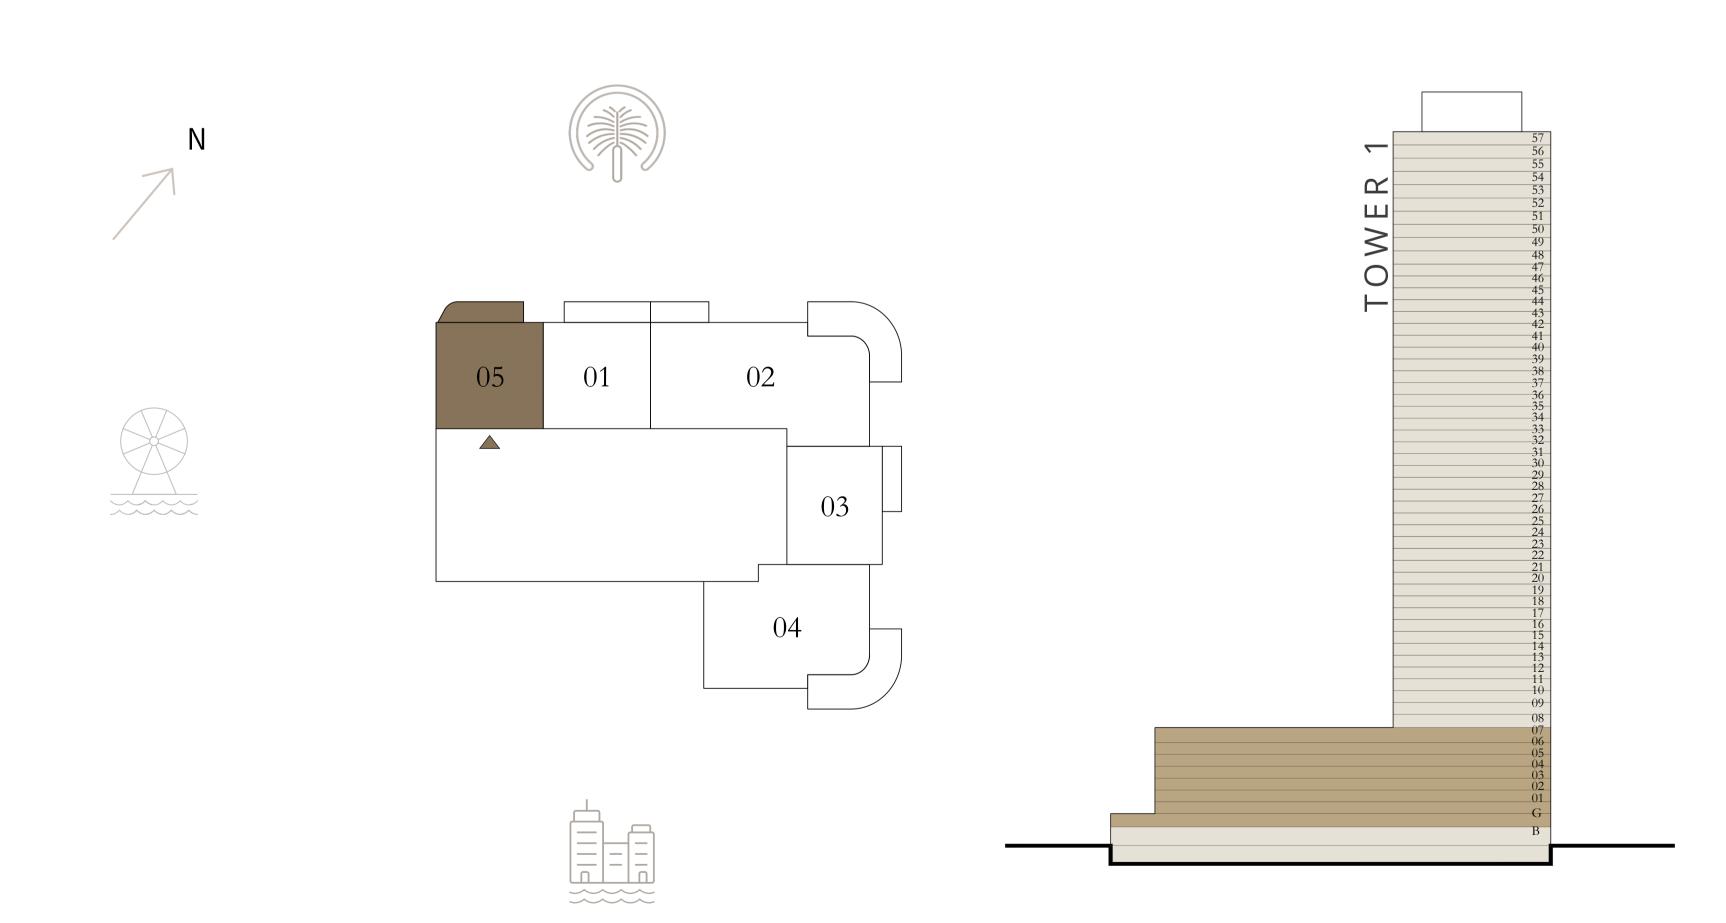

#### BEDROOM

UNIT 03 LEVEL 1-8

| SUITE AREA   | 657.89 SQ.FT. | 6 |
|--------------|---------------|---|
| BALCONY AREA | 86.86 SQ.FT.  | 5 |
| TOTAL AREA   | 744.75 SQ.FT. | 6 |

KEY PLAN LEVEL

1 - 8

Disclaimer : All dimensions are in imperial and metric, and measured from finish to finish excluding construction tolerances. 2. All materials, dimensions, and drawings are approximate only. 3. Information is subject to change without notice, at developer's absolute discretion. 4. Actual area may vary from the stated area. 5. Drawings not to scale. 6. All images used are for illustrative purposes only and do not represent the actual size, features, specifications, fittings, and EMAAR furnishings. 7. The developer reserves the right to make revisions / alterations, at it's absolute discretion, without any liability whatsoever.

61.12 SQ.M.

8.07 SQ.M.

69.19 SQ.M.

TOWER 1