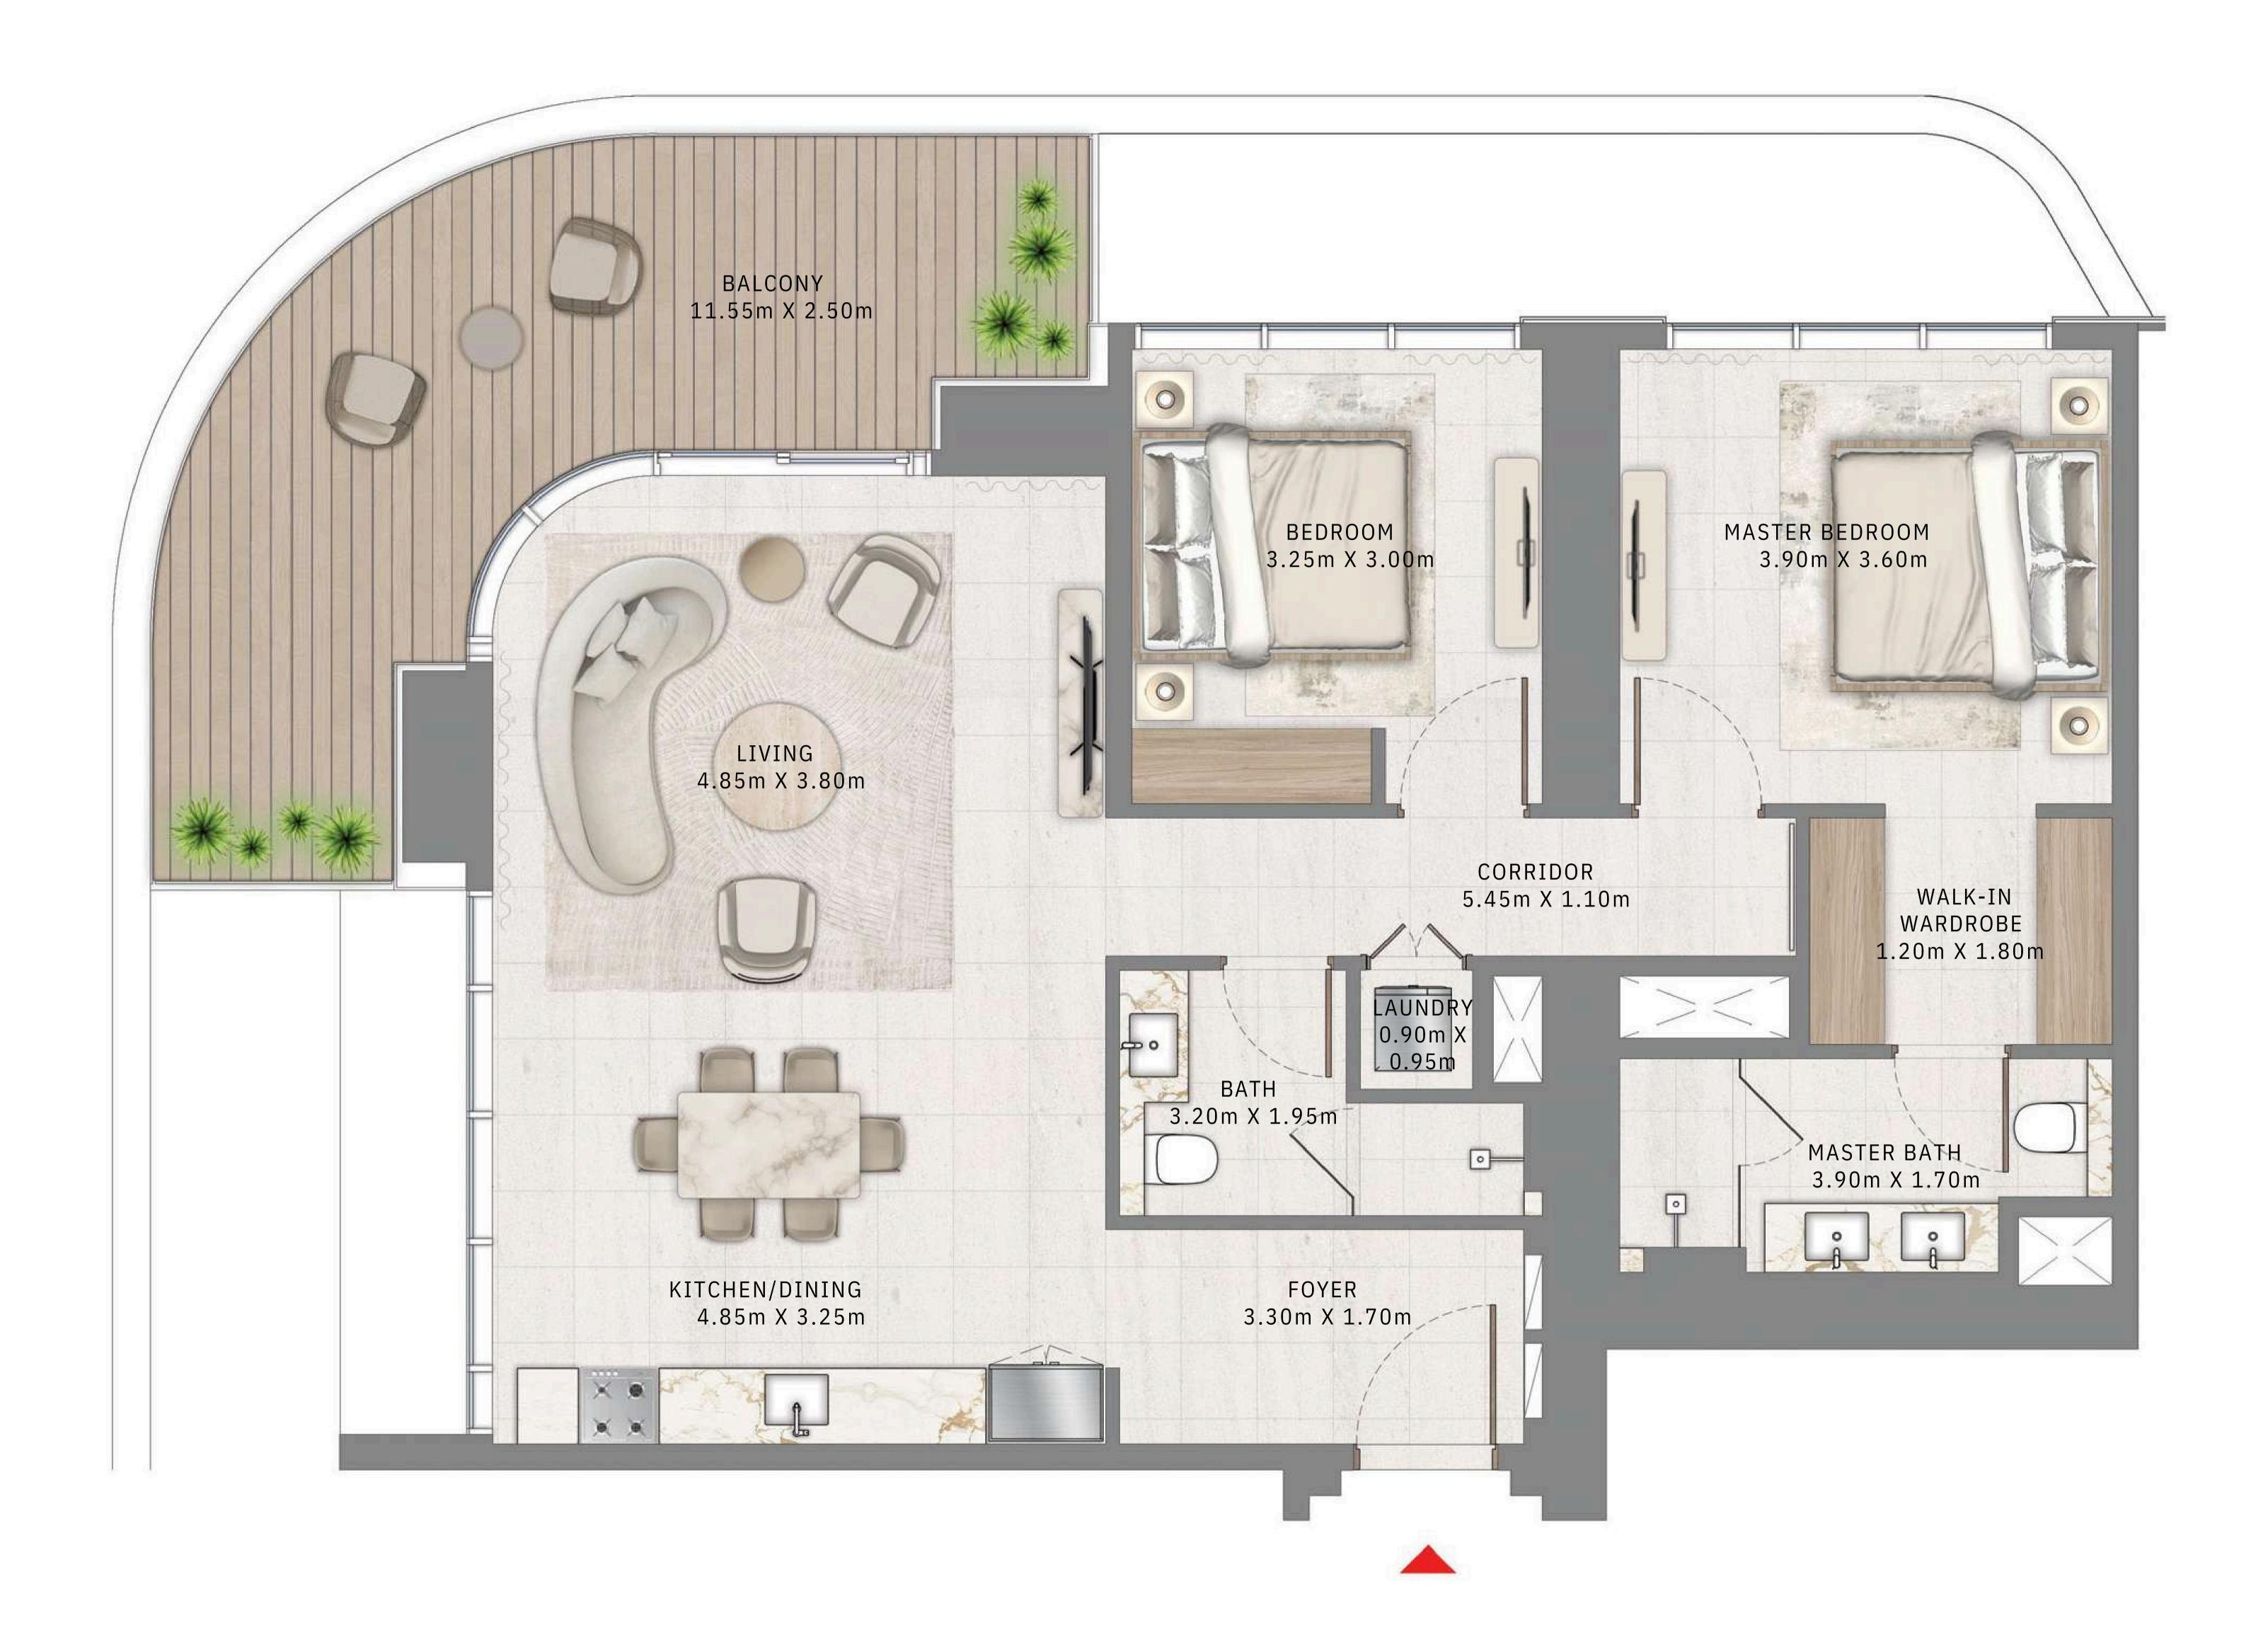

#### BEDROOM

LEVEL 9 UNIT 05

| SUITE AREA   | 664.56 SQ.FT. | 6 |
|--------------|---------------|---|
| BALCONY AREA | 158.23 SQ.FT. | 1 |
| TOTAL AREA   | 822.79 SQ.FT. | 7 |

KEY PLAN LEVEL

9

Disclaimer : All dimensions are in imperial and metric, and measured from finish to finish excluding construction tolerances. 2. All materials, dimensions, and drawings are approximate only. 3. Information is subject to change without notice, at developer's absolute discretion. 4. Actual area may vary from the stated area. 5. Drawings not to scale. 6. All images used are for illustrative purposes only and do not represent the actual size, features, specifications, fittings, and EMAAR furnishings. 7. The developer reserves the right to make revisions / alterations, at it's absolute discretion, without any liability whatsoever.

61.74 SQ.M.

14.70 SQ.M.

76.44 SQ.M.