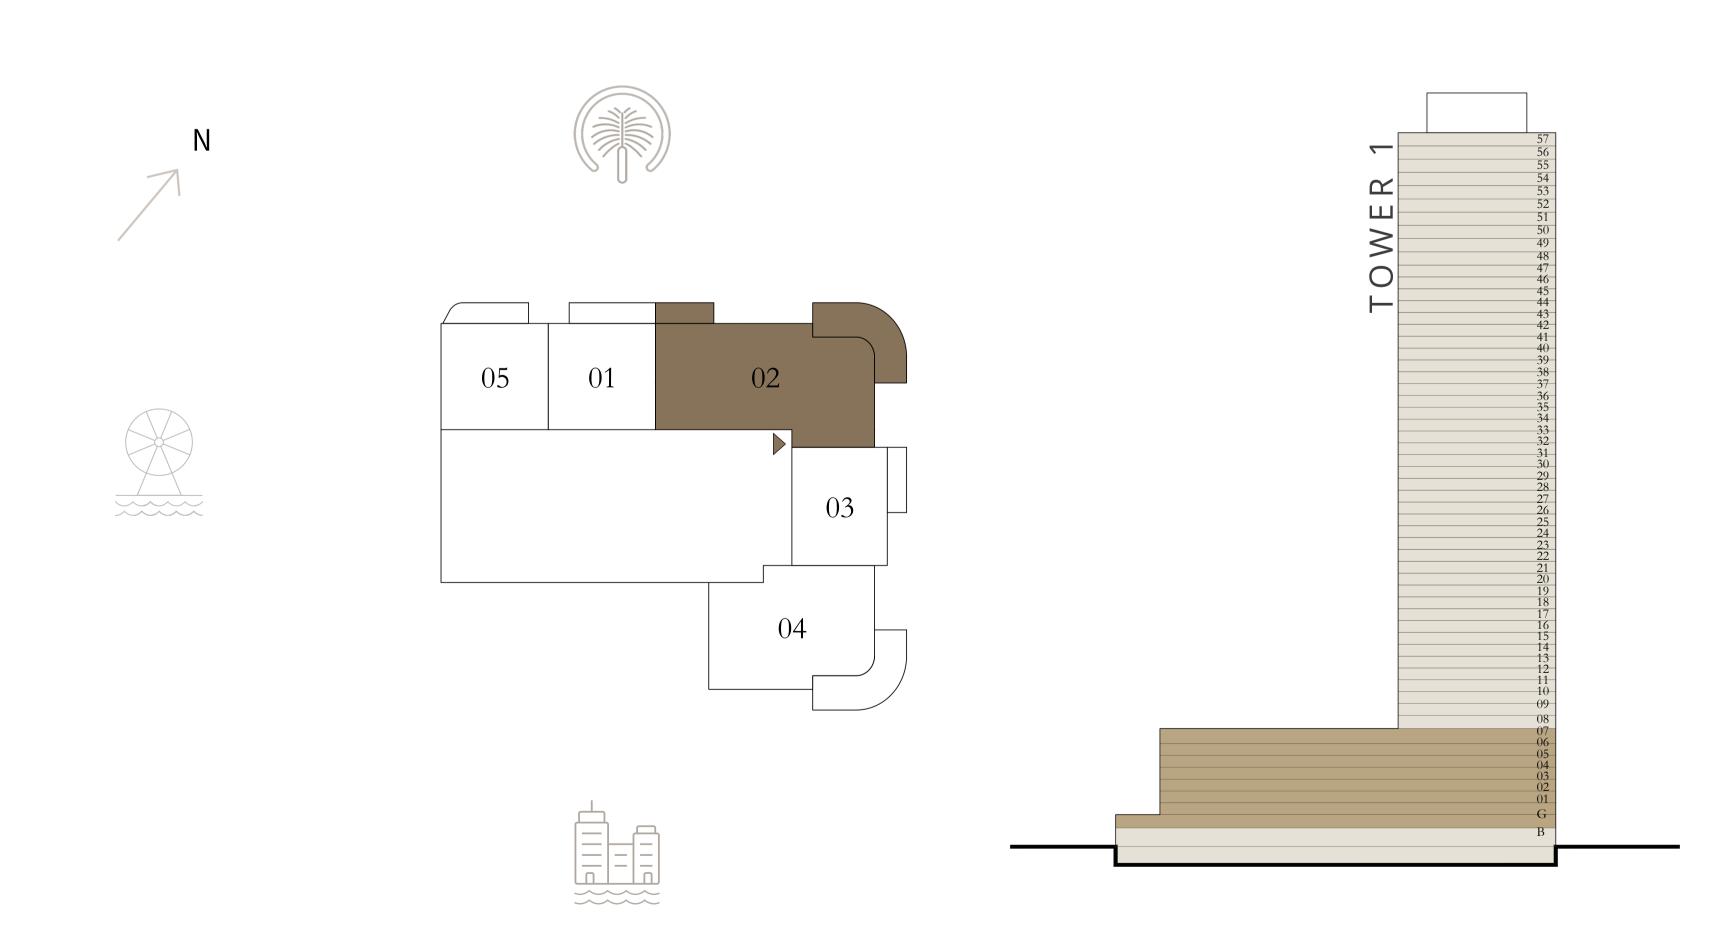

#### BEDROOM

LEVEL 9

UNIT 03

| SUITE AREA   | 657.89 SQ.FT. | 6 |
|--------------|---------------|---|
| BALCONY AREA | 86.86 SQ.FT.  | 8 |
| TOTAL AREA   | 744.75 SQ.FT. | 6 |

KEY PLAN LEVEL

9

Disclaimer : All dimensions are in imperial and metric, and measured from finish to finish excluding construction tolerances. 2. All materials, dimensions, and drawings are approximate only. 3. Information is subject to change without notice, at developer's absolute discretion. 4. Actual area may vary from the stated area. 5. Drawings not to scale. 6. All images used are for illustrative purposes only and do not represent the actual size, features, specifications, fittings, and EMAAR furnishings. 7. The developer reserves the right to make revisions / alterations, at it's absolute discretion, without any liability whatsoever.