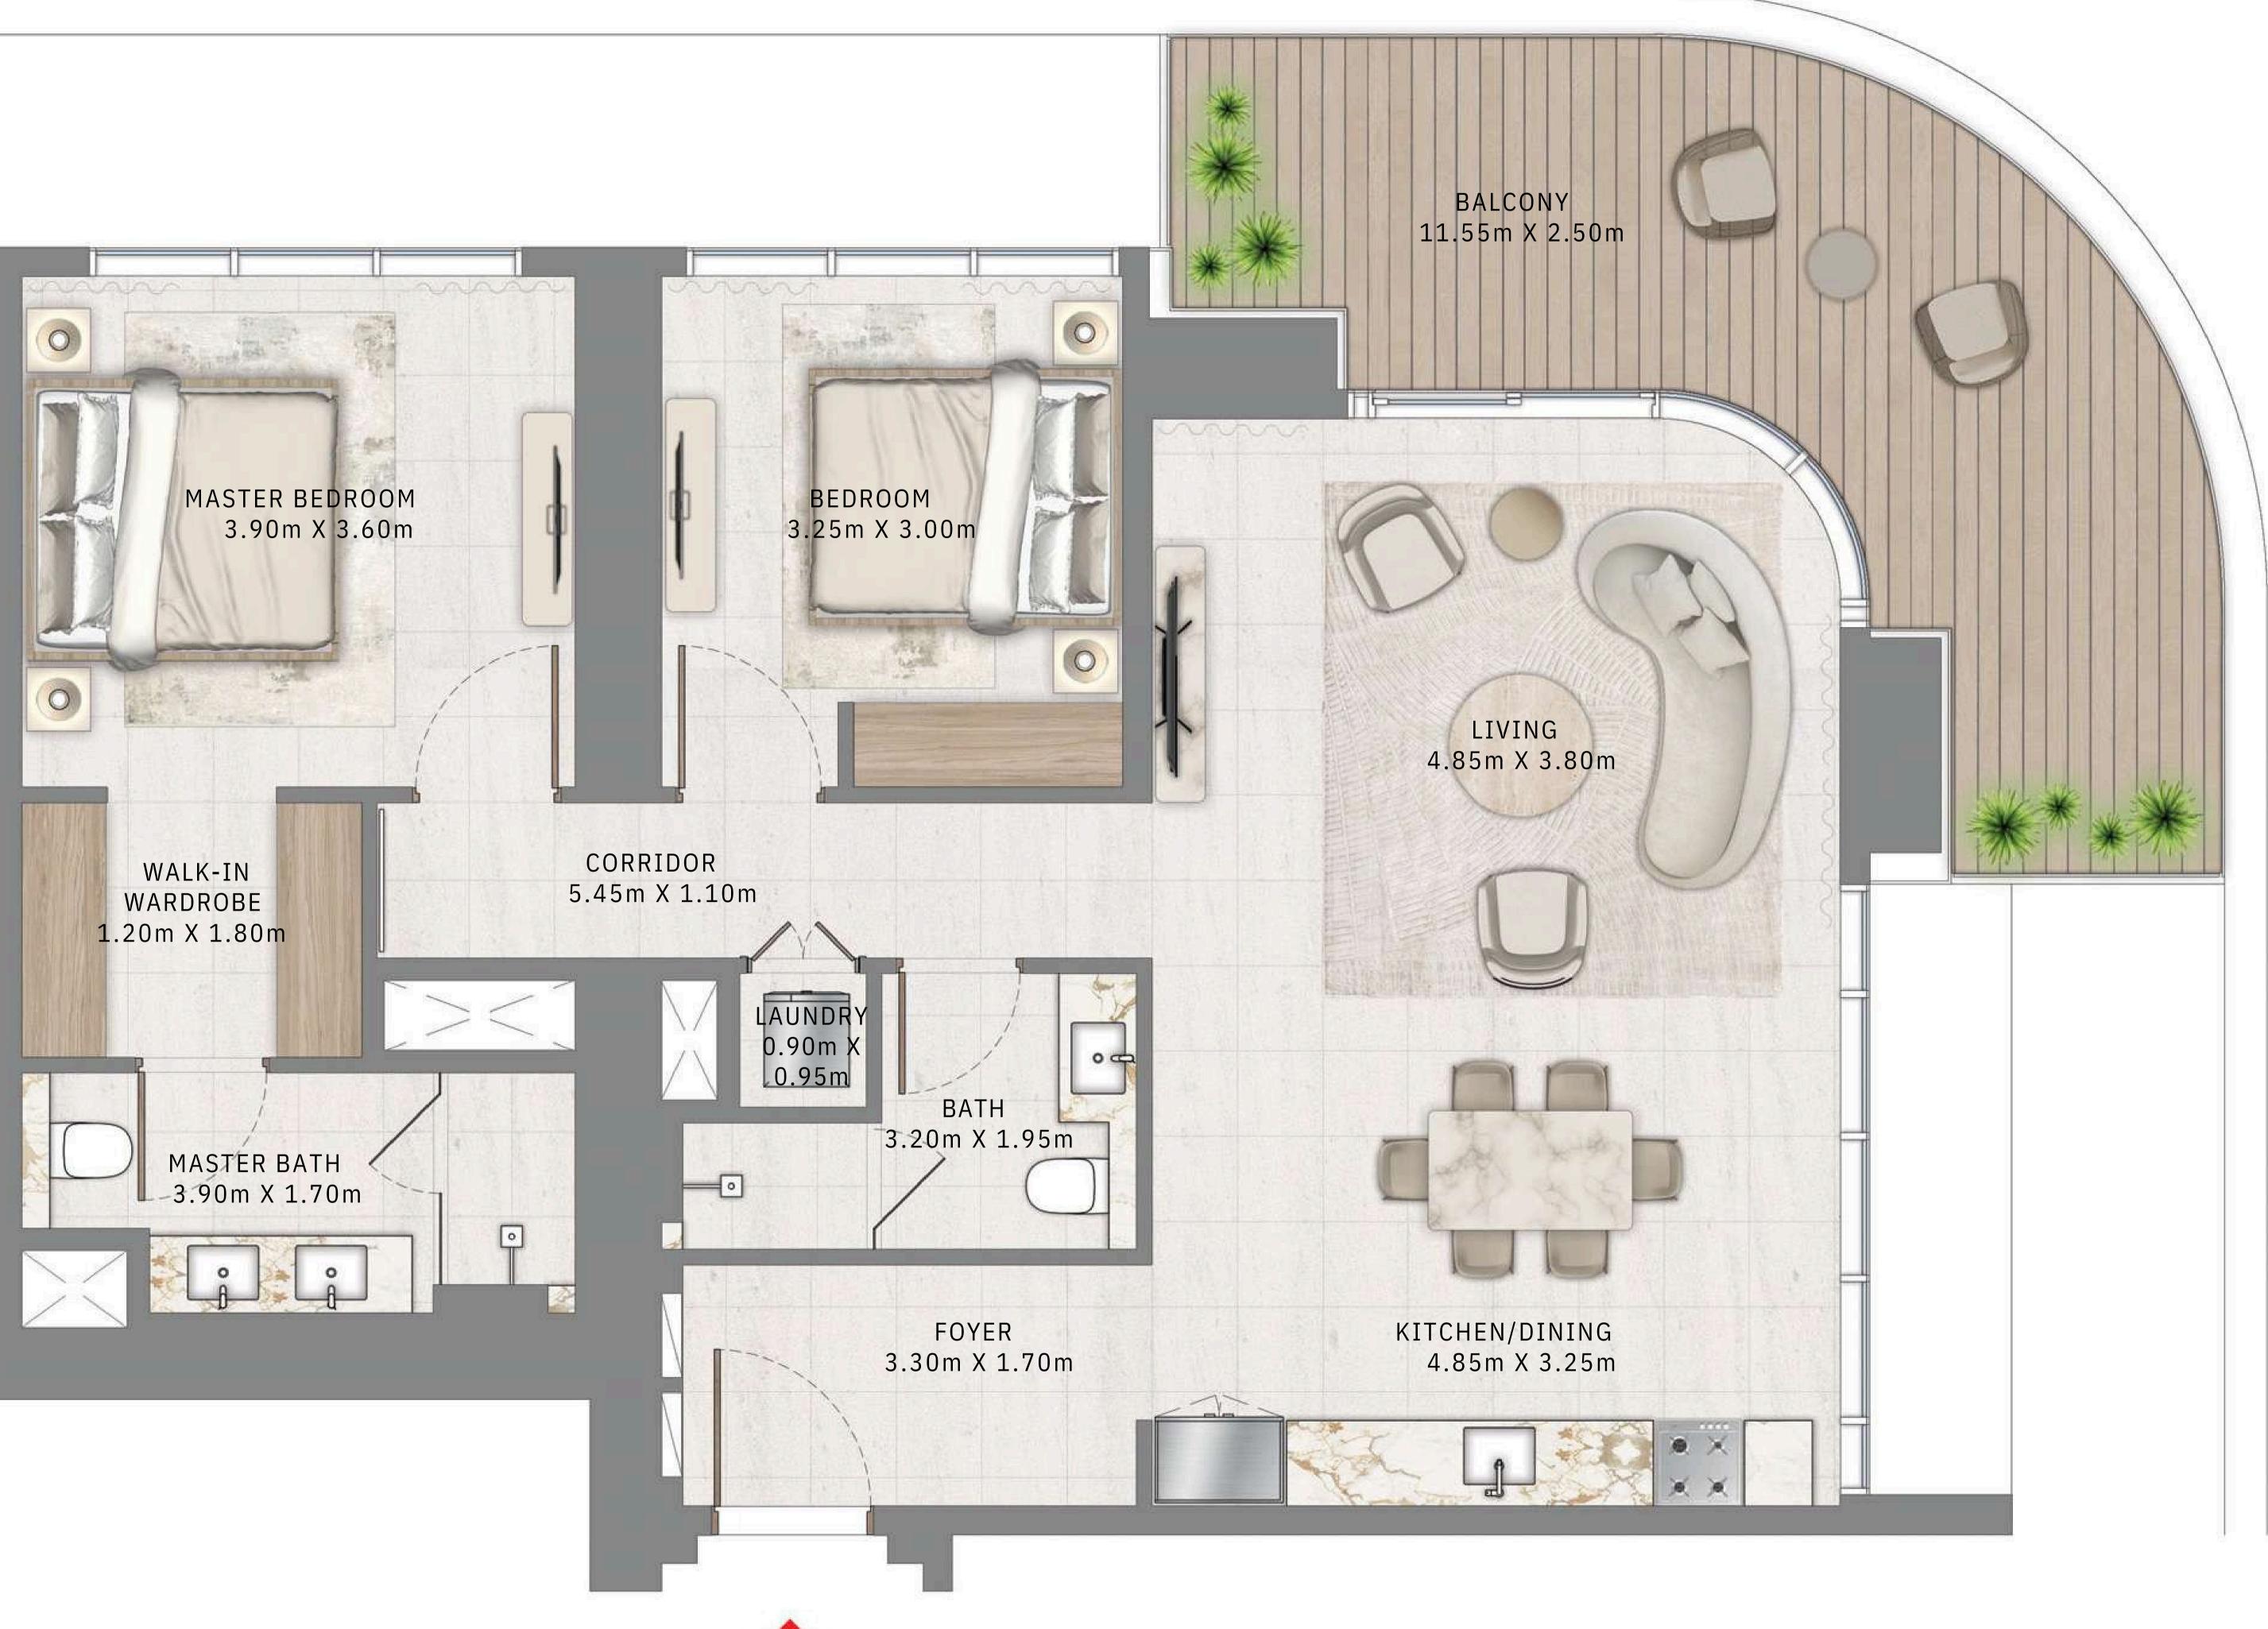

#### BEDROOM

LEVEL 1-8 UNIT 01

| SUITE AREA   | 668.76 SQ.FT. | 6 |
|--------------|---------------|---|
| BALCONY AREA | 113.88 SQ.FT. | 1 |
| TOTAL AREA   | 782.64 SQ.FT. | 7 |

KEY PLAN LEVEL

1 - 8

Disclaimer : All dimensions are in imperial and metric, and measured from finish to finish excluding construction tolerances. 2. All materials, dimensions, and drawings are approximate only. 3. Information is subject to change without notice, at developer's absolute discretion. 4. Actual area may vary from the stated area. 5. Drawings not to scale. 6. All images used are for illustrative purposes only and do not represent the actual size, features, specifications, fittings, and EMAAR furnishings. 7. The developer reserves the right to make revisions / alterations, at it's absolute discretion, without any liability whatsoever.

62.13 SQ.M.

10.58 SQ.M.

72.71 SQ.M.

TOWER 1