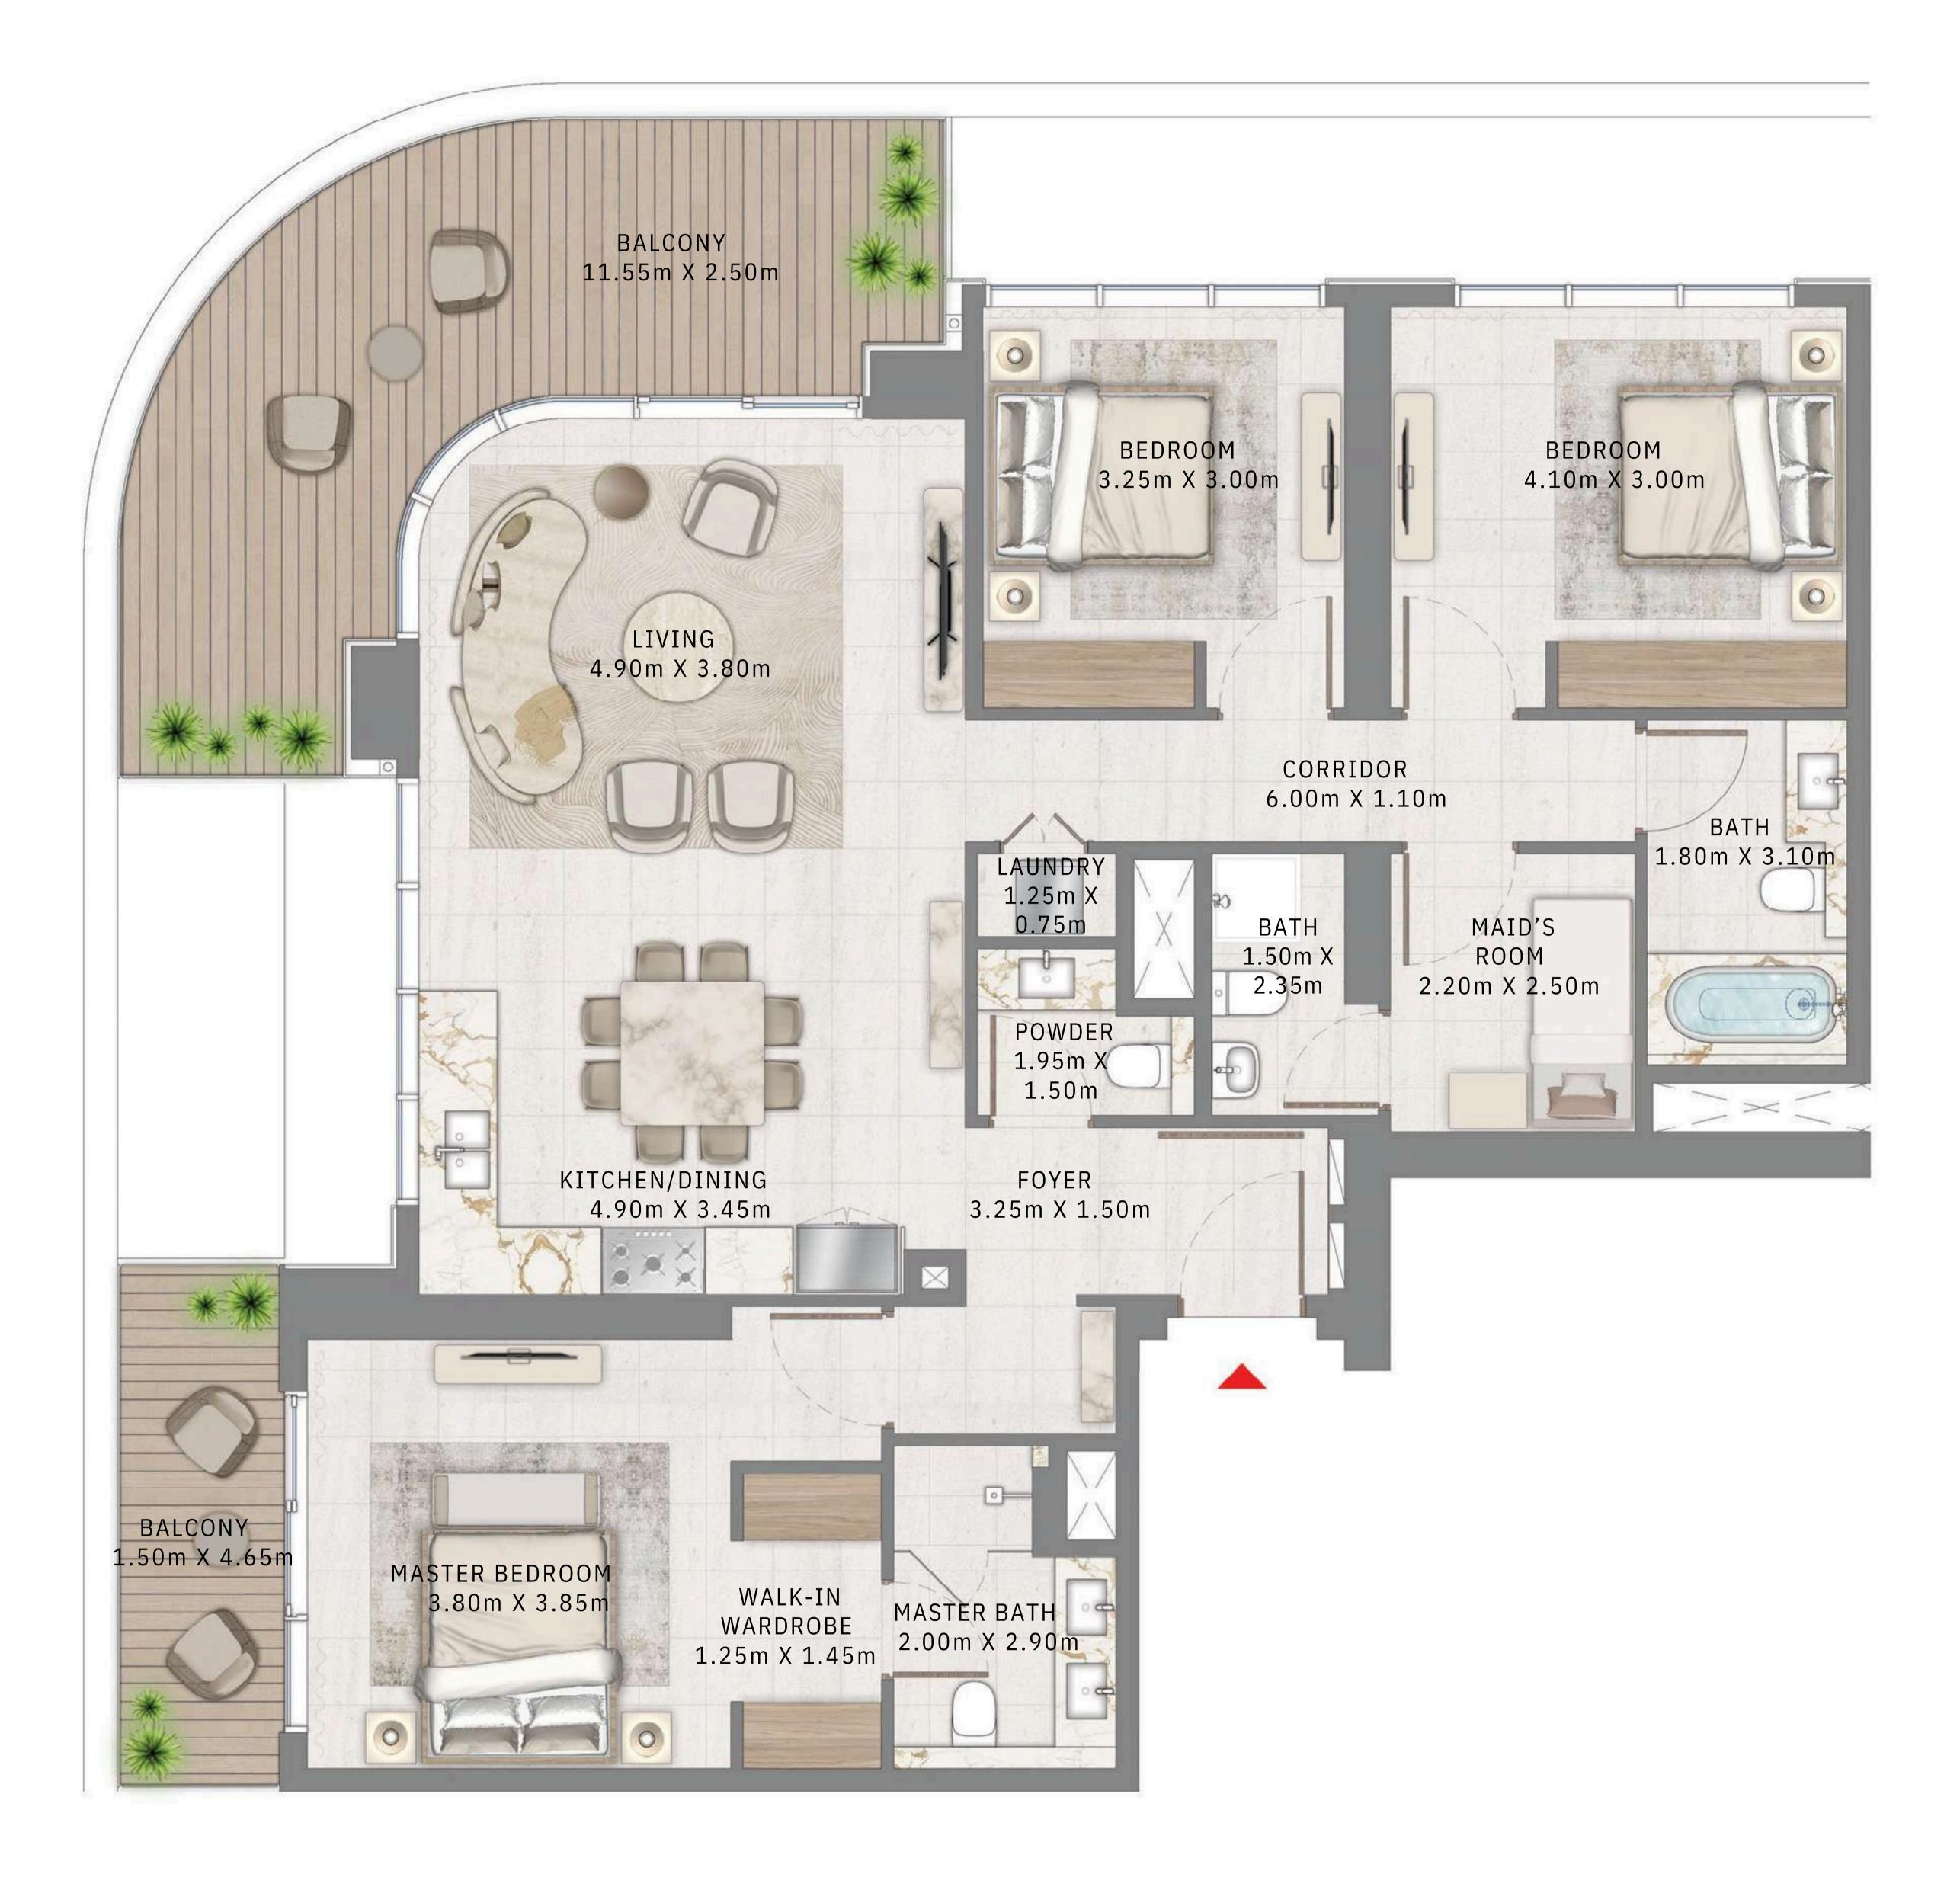

#### 3 BEDROOM

LEVEL 37-48 UNIT 04

| SUITE AREA   | 1466.91 SQ.FT. | 13 |
|--------------|----------------|----|
| BALCONY AREA | 341.97 SQ.FT.  | 3  |
| TOTAL AREA   | 1808.88 SQ.FT. | 16 |

KEY PLAN LEVEL

37-48

Disclaimer : All dimensions are in imperial and metric, and measured from finish to finish excluding construction tolerances. 2. All materials, dimensions, and drawings are approximate only. 3. Information is subject to change without notice, at developer's absolute discretion. 4. Actual area may vary from the stated area. 5. Drawings not to scale. 6. All images used are for illustrative purposes only and do not represent the actual size, features, specifications, fittings, and EMAAR furnishings. 7. The developer reserves the right to make revisions / alterations, at it's absolute discretion, without any liability whatsoever.

136.28 SQ.M.

31.77 SQ.M.

168.05 SQ.M.

TOWER 1