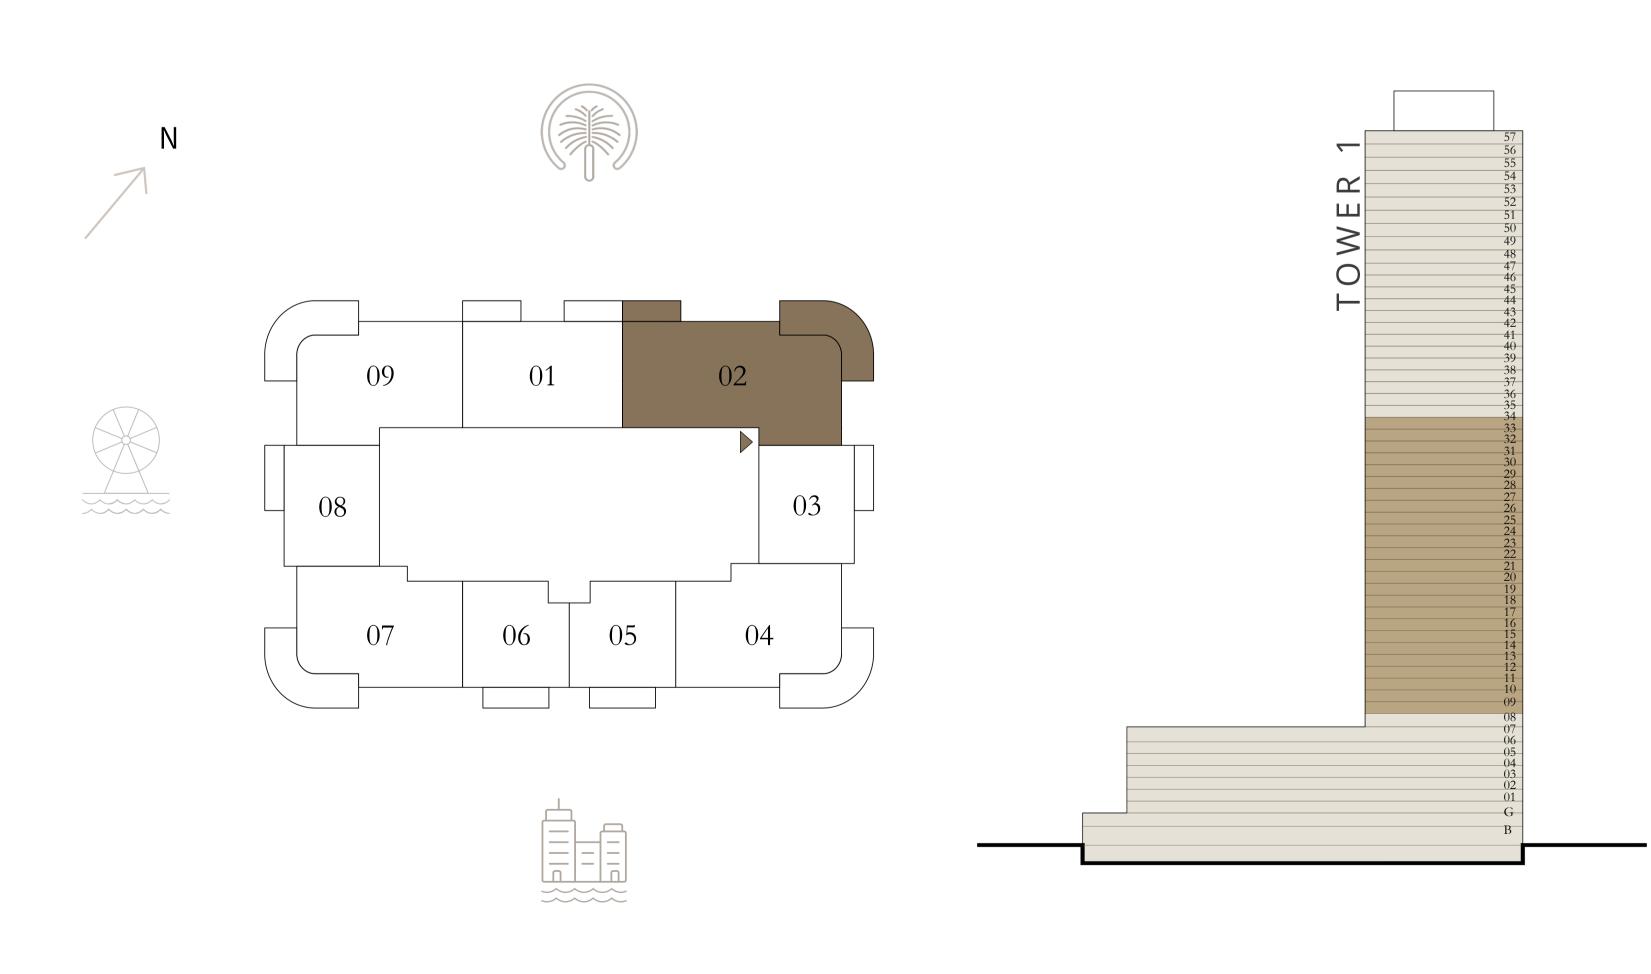

#### 3 BEDROOM

UNIT 02 LEVEL 1-8

| SUITE AREA   | 1450.65 SQ.FT. | 13 |
|--------------|----------------|----|
| BALCONY AREA | 338.96 SQ.FT.  | 3  |
| TOTAL AREA   | 1789.61 SQ.FT. | 16 |

KEY PLAN LEVEL

1 - 8

Disclaimer : All dimensions are in imperial and metric, and measured from finish to finish excluding construction tolerances. 2. All materials, dimensions, and drawings are approximate only. 3. Information is subject to change without notice, at developer's absolute discretion. 4. Actual area may vary from the stated area. 5. Drawings not to scale. 6. All images used are for illustrative purposes only and do not represent the actual size, features, specifications, fittings, and EMAAR furnishings. 7. The developer reserves the right to make revisions / alterations, at it's absolute discretion, without any liability whatsoever.

134.77 SQ.M.

31.49 SQ.M.

166.26 SQ.M.

TOWER 1