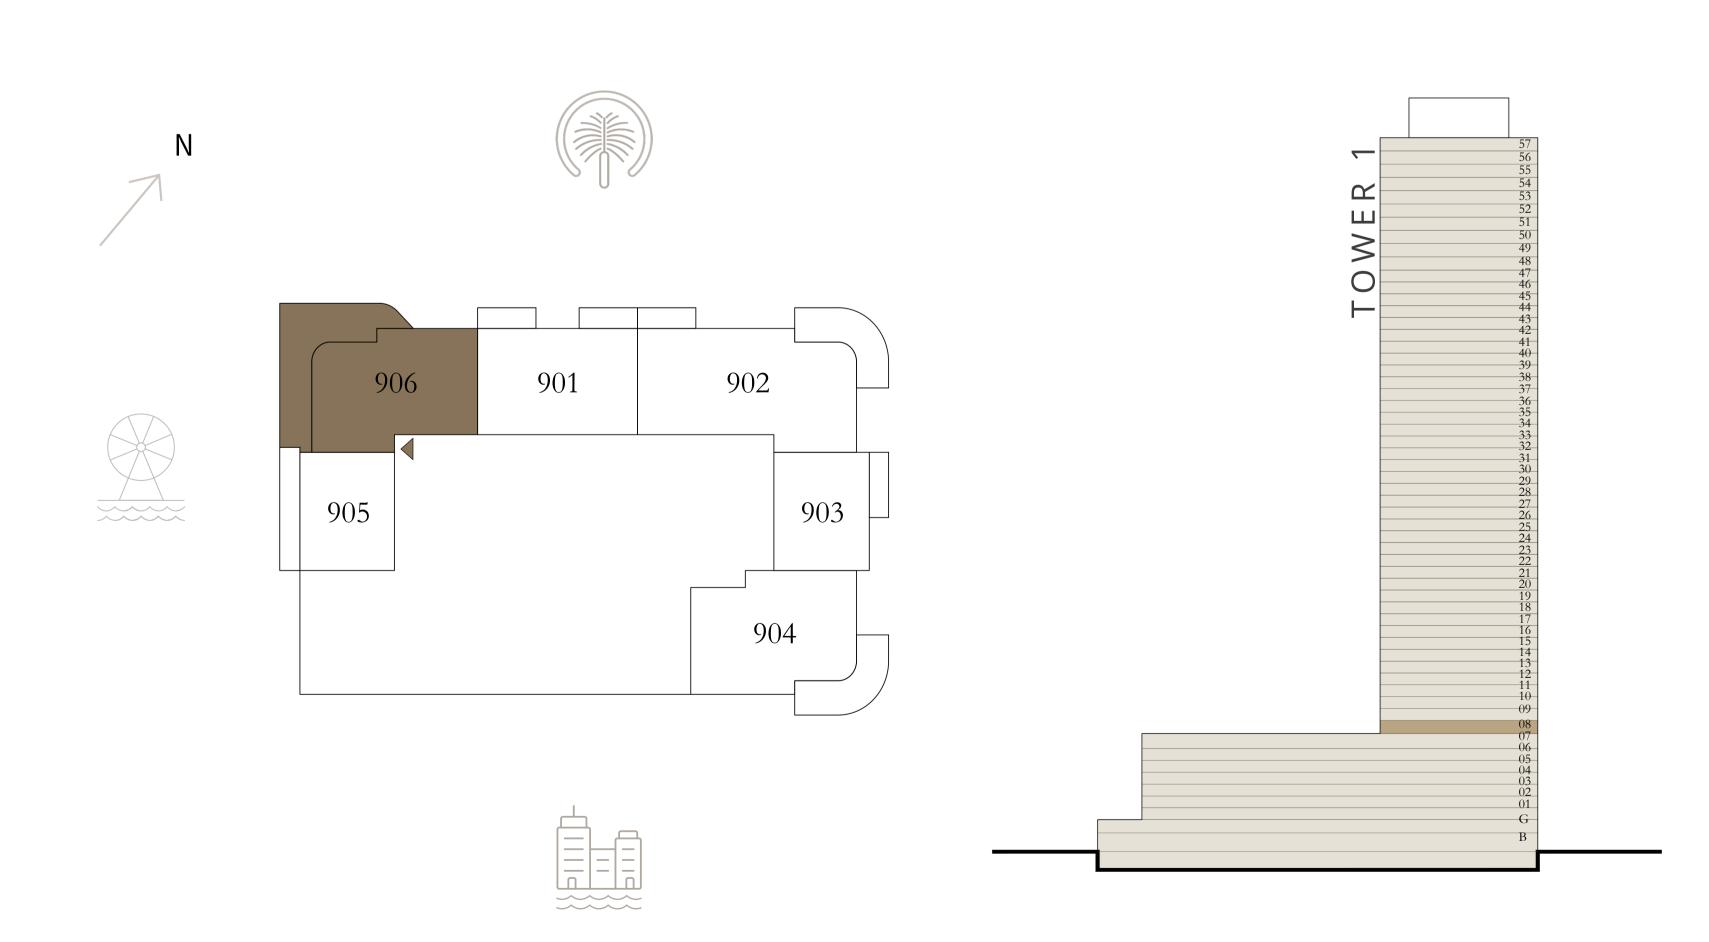

#### 2 BEDROOM

LEVEL 9

UNIT 06

| _ | SUITE AREA   | 1095.44 SQ.FT. | 1 C |
|---|--------------|----------------|-----|
| _ | BALCONY AREA | 492.77 SQ.FT.  | 4   |
|   | TOTAL AREA   | 1588.21 SQ.FT. | 14  |

KEY PLAN LEVEL

9

Disclaimer : All dimensions are in imperial and metric, and measured from finish to finish excluding construction tolerances. 2. All materials, dimensions, and drawings are approximate only. 3. Information is subject to change without notice, at developer's absolute discretion. 4. Actual area may vary from the stated area. 5. Drawings not to scale. 6. All images used are for illustrative purposes only and do not represent the actual size, features, specifications, fittings, and EMAAR furnishings. 7. The developer reserves the right to make revisions / alterations, at it's absolute discretion, without any liability whatsoever.

101.77 SQ.M.

45.78 SQ.M.

147.55 SQ.M.