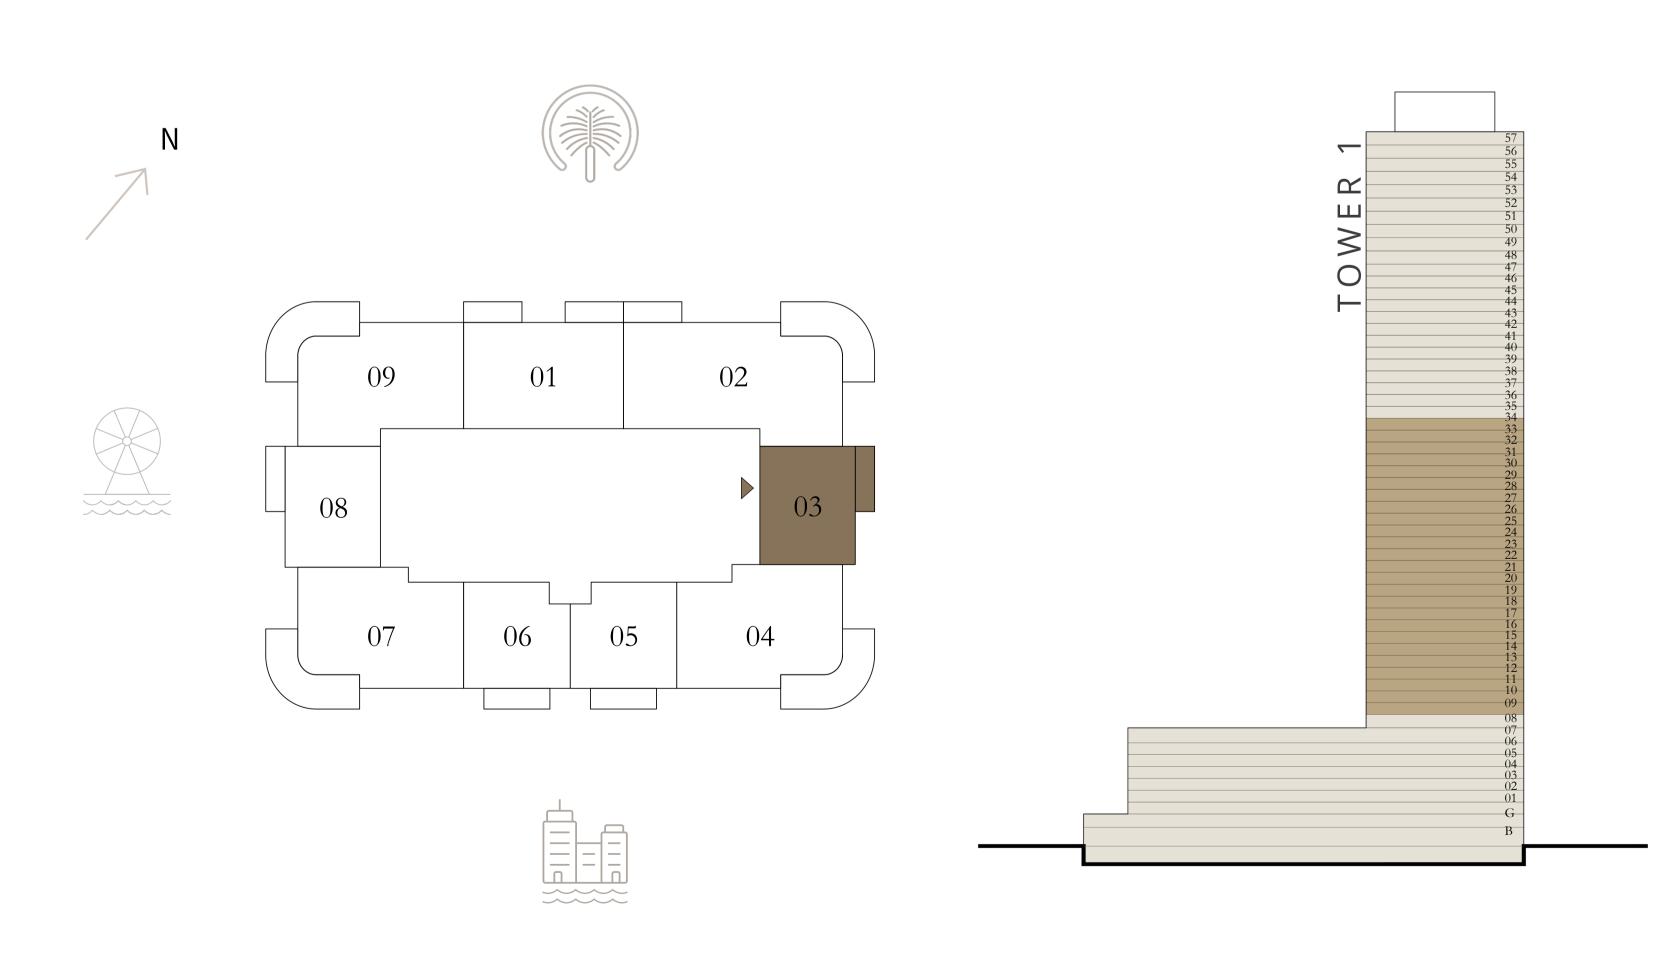

#### TOWER 1 FLOOR PLAN

TOWER 1

#### BEDROOM

UNIT 03 LEVEL 1-8

| SUITE AREA   | 657.89 SQ.FT. | 6 |
|--------------|---------------|---|
| BALCONY AREA | 86.86 SQ.FT.  | 5 |
| TOTAL AREA   | 744.75 SQ.FT. | 6 |

KEY PLAN LEVEL

1 - 8

Disclaimer : All dimensions are in imperial and metric, and measured from finish to finish excluding construction tolerances. 2. All materials, dimensions, and drawings are approximate only. 3. Information is subject to change without notice, at developer's absolute discretion. 4. Actual area may vary from the stated area. 5. Drawings not to scale. 6. All images used are for illustrative purposes only and do not represent the actual size, features, specifications, fittings, and EMAAR furnishings. 7. The developer reserves the right to make revisions / alterations, at it's absolute discretion, without any liability whatsoever.

61.12 SQ.M.

8.07 SQ.M.

69.19 SQ.M.

TOWER 1