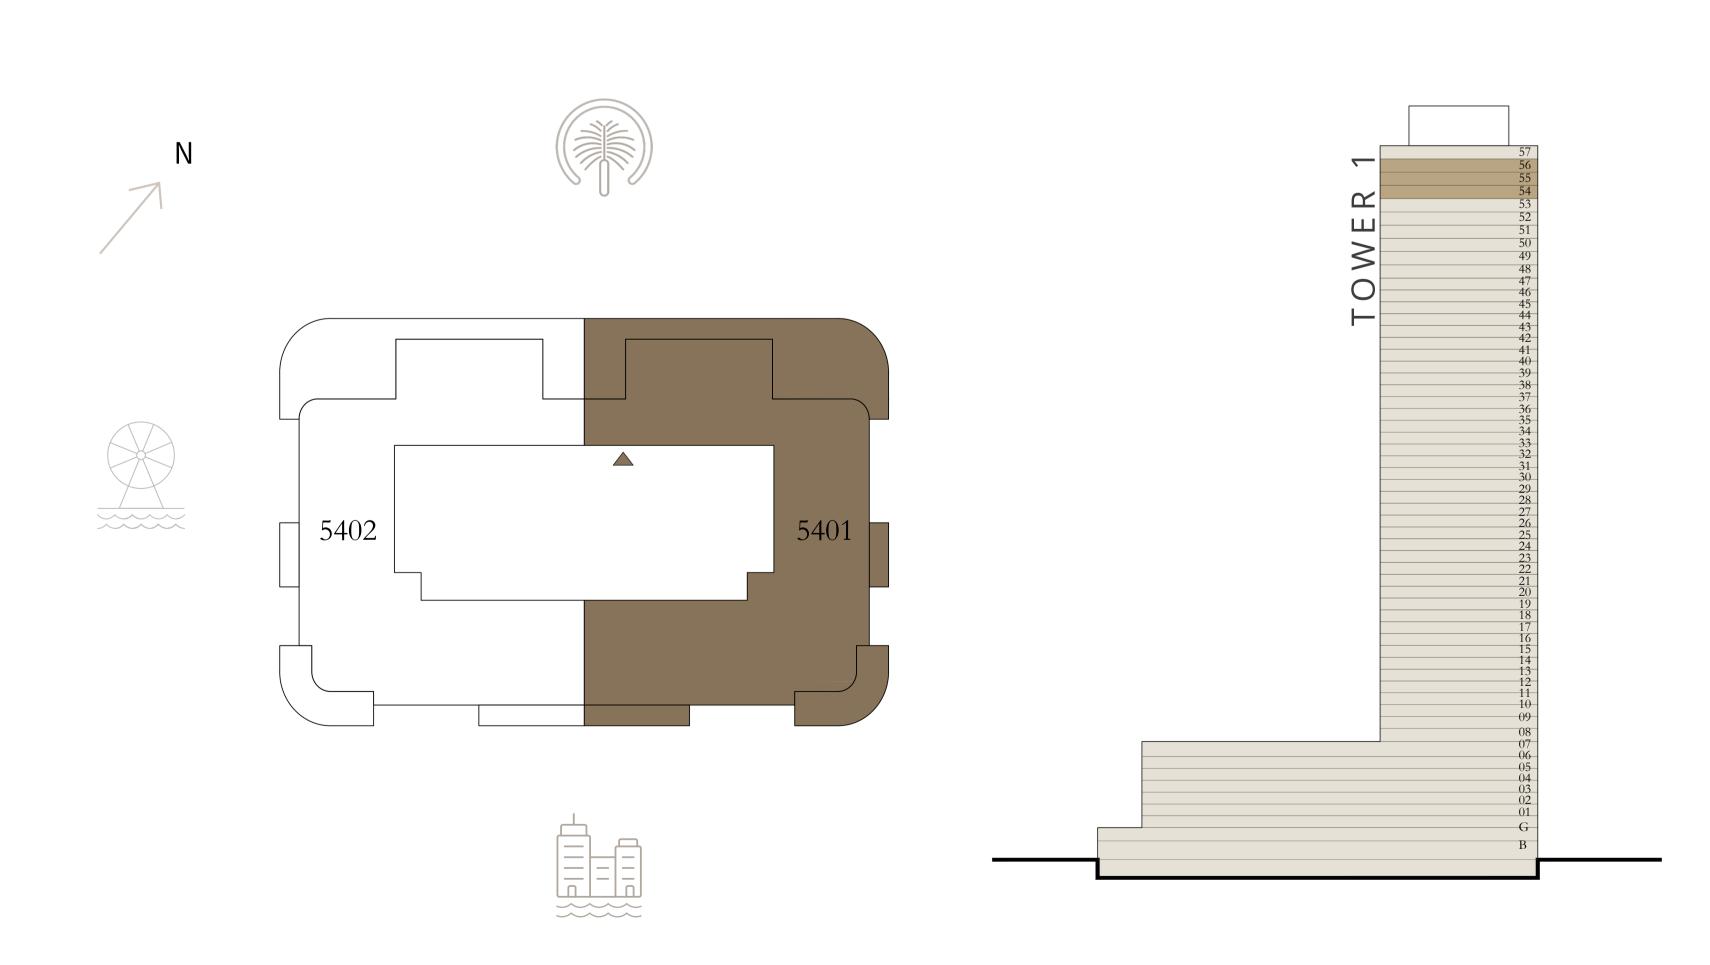

#### TOWER 1 4 BEDROOM | PENTHOUSE

LEVEL 54-56 UNIT 01

| SUITE AREA   | 3958.21 SQ.FT. | 36 |
|--------------|----------------|----|
| BALCONY AREA | 1461.85 SQ.FT. | 13 |
| TOTAL AREA   | 5420.06 SQ.FT. | 50 |

KEY PLAN LEVEL

54-56

Disclaimer : All dimensions are in imperial and metric, and measured from finish to finish excluding construction tolerances. 2. All materials, dimensions, and drawings are approximate only. 3. Information is subject to change without notice, at developer's absolute discretion. 4. Actual area may vary from the stated area. 5. Drawings not to scale. 6. All images used are for illustrative purposes only and do not represent the actual size, features, specifications, fittings, and EMAAR furnishings. 7. The developer reserves the right to make revisions / alterations, at it's absolute discretion, without any liability whatsoever.

367.73 SQ.M.

135.81 SQ.M.

503.54 SQ.M.