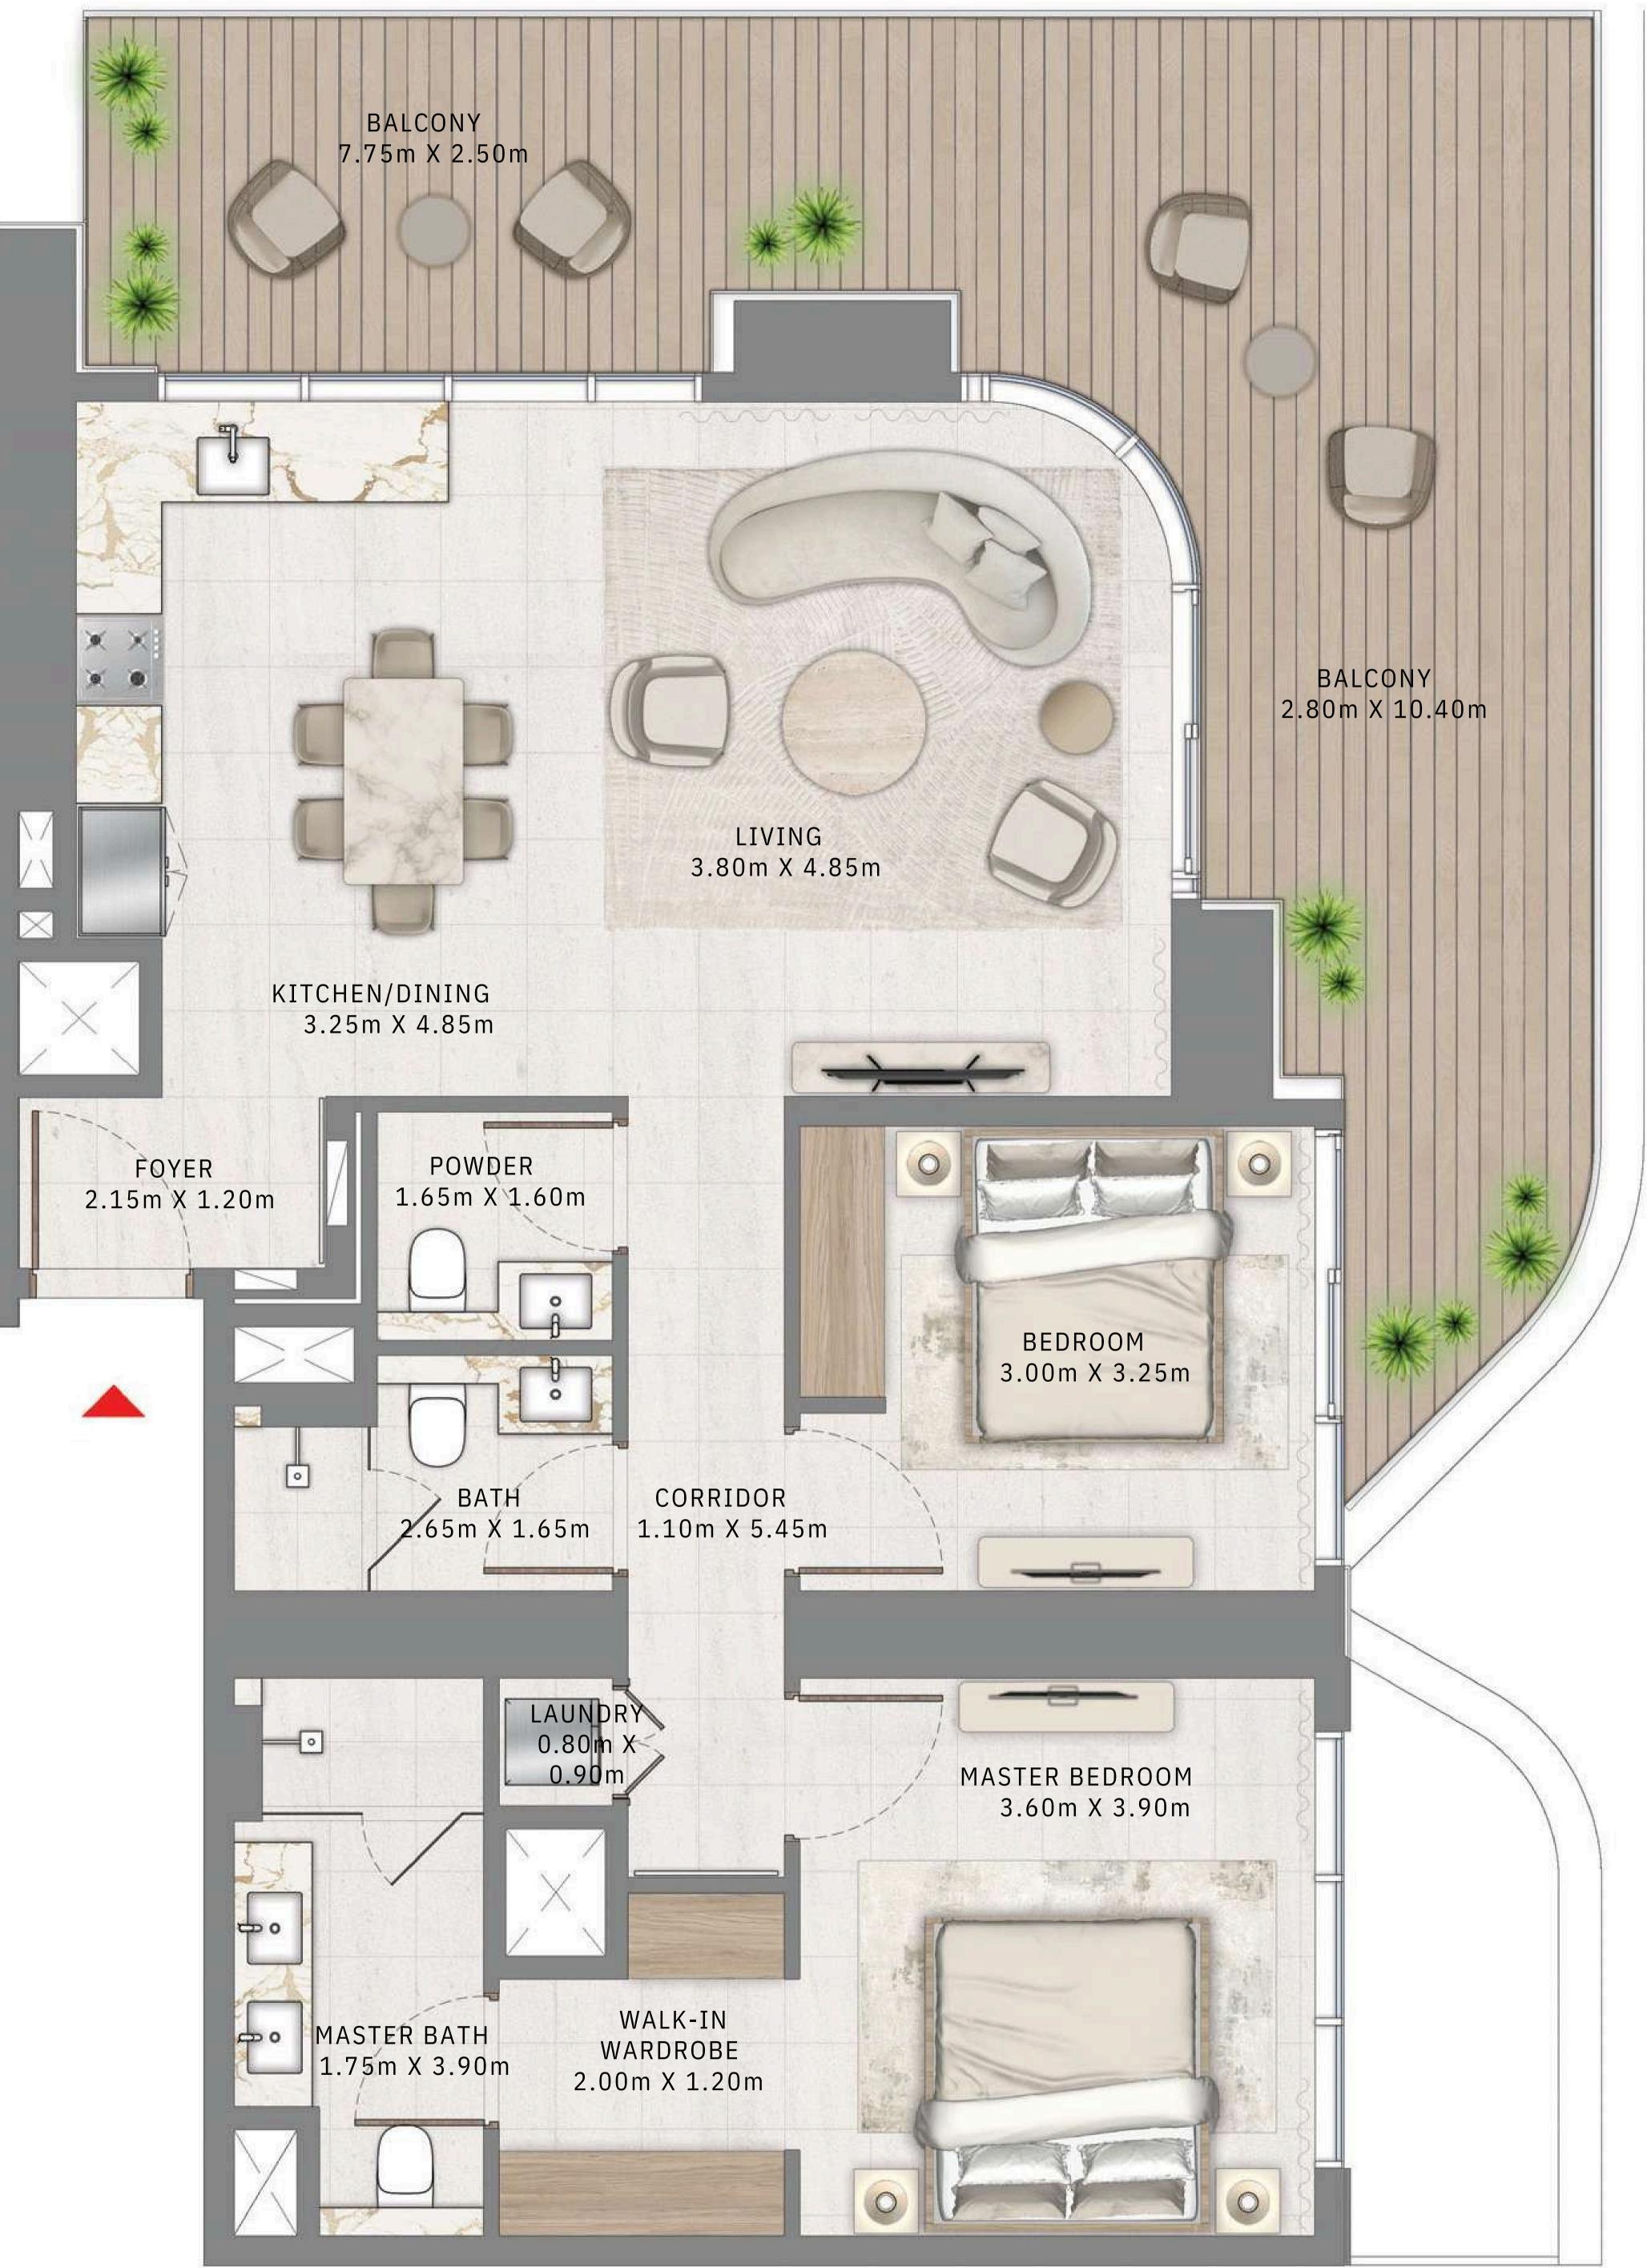

#### 2 BEDROOM

LEVEL 9

UNIT 06

| _ | SUITE AREA   | 1095.44 SQ.FT. | 1 C |
|---|--------------|----------------|-----|
| _ | BALCONY AREA | 492.77 SQ.FT.  | 4   |
|   | TOTAL AREA   | 1588.21 SQ.FT. | 14  |

KEY PLAN LEVEL

9

Disclaimer : All dimensions are in imperial and metric, and measured from finish to finish excluding construction tolerances. 2. All materials, dimensions, and drawings are approximate only. 3. Information is subject to change without notice, at developer's absolute discretion. 4. Actual area may vary from the stated area. 5. Drawings not to scale. 6. All images used are for illustrative purposes only and do not represent the actual size, features, specifications, fittings, and EMAAR furnishings. 7. The developer reserves the right to make revisions / alterations, at it's absolute discretion, without any liability whatsoever.

101.77 SQ.M.

45.78 SQ.M.

147.55 SQ.M.