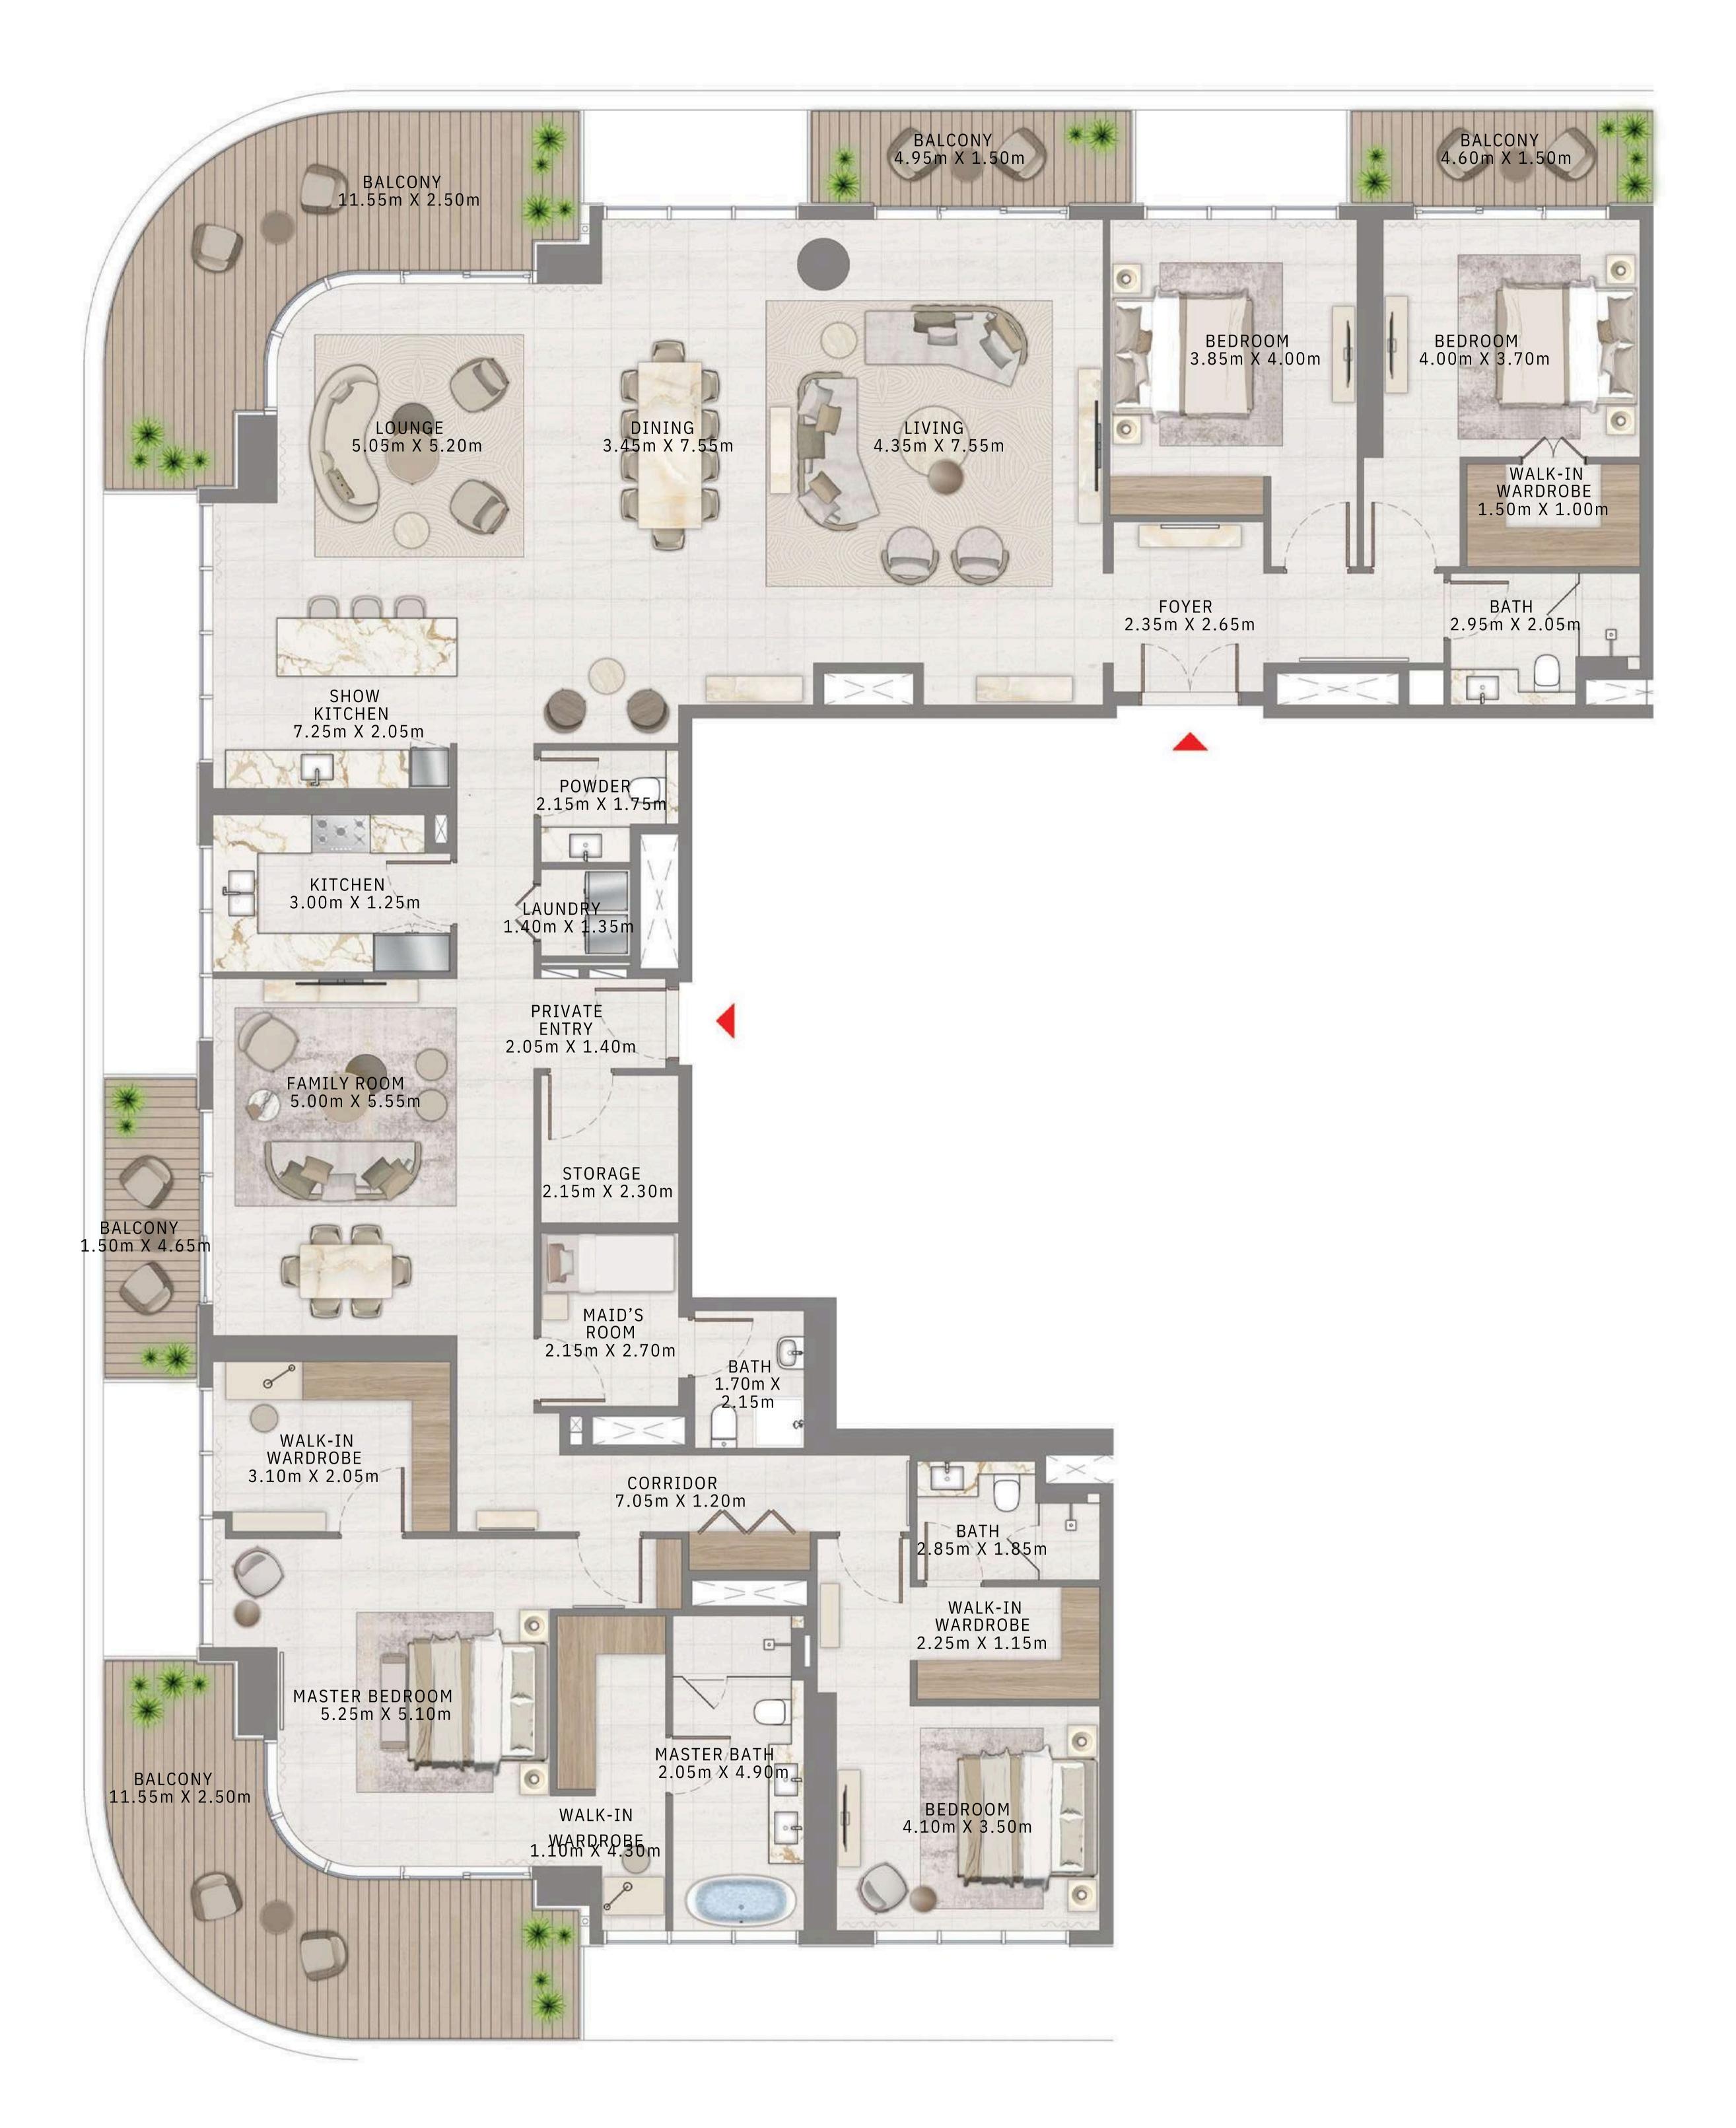

#### TOWER 1 4 BEDROOM | PENTHOUSE

LEVEL 49-53 UNIT 01

| SUITE AREA   | 3693.53 SQ.FT. | 34 |
|--------------|----------------|----|
| BALCONY AREA | 768.54 SQ.FT.  | 7  |
| TOTAL AREA   | 4462.07 SQ.FT. | 41 |

KEY PLAN LEVEL

49-53

Disclaimer : All dimensions are in imperial and metric, and measured from finish to finish excluding construction tolerances. 2. All materials, dimensions, and drawings are approximate only. 3. Information is subject to change without notice, at developer's absolute discretion. 4. Actual area may vary from the stated area. 5. Drawings not to scale. 6. All images used are for illustrative purposes only and do not represent the actual size, features, specifications, fittings, and EMAAR furnishings. 7. The developer reserves the right to make revisions / alterations, at it's absolute discretion, without any liability whatsoever.

343.14 SQ.M.

71.40 SQ.M.

414.54 SQ.M.