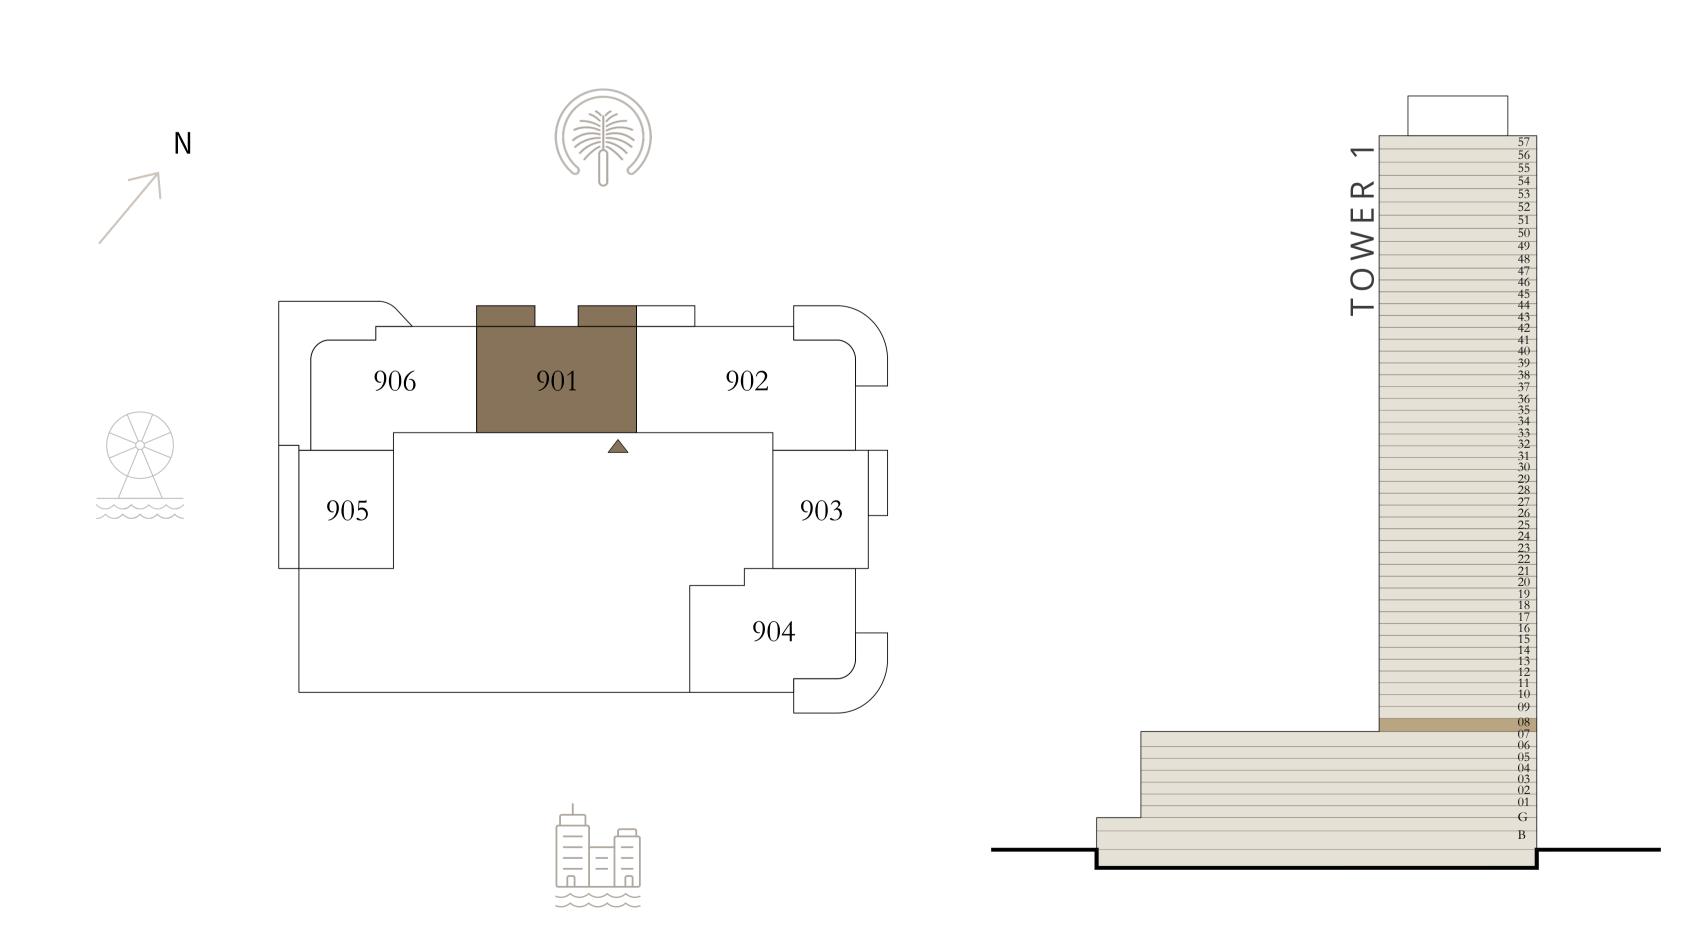

dimensions, and drawings are approximate only. 3. Information is subject to change without notice, at developer's absolute discretion. 4. Actual area may vary from the stated area. 5. Drawings not to scale. 6. All images used are for illustrative purposes only and do not represent the actual size, features, specifications, fittings, and EMAAR furnishings. 7. The developer reserves the right to make revisions / alterations, at it's absolute discretion, without any liability whatsoever.



03.83 SQ.M.

24.39 SQ.M.

128.22 SQ.M.

103.89 SQ.M.

24.48 SQ.M.

128.37 SQ.M.







TOWER 1

#### 2 BEDROOM

LEVEL 9

UNIT 01

| SUITE AREA   | 1012.56 SQ.FT. | 9  |
|--------------|----------------|----|
| BALCONY AREA | 152.63 SQ.FT.  | 1  |
| TOTAL AREA   | 1165.19 SQ.FT. | 10 |

KEY PLAN LEVEL

9



Disclaimer : All dimensions are in imperial and metric, and measured from finish to finish excluding construction tolerances. 2. All materials, dimensions, and drawings are approximate only. 3. Information is subject to change without notice, at developer's absolute discretion. 4. Actual area may vary from the stated area. 5. Drawings not to scale. 6. All images used are for illustrative purposes only and do not represent the actual size, features, specifications, fittings, and EMAAR furnishings. 7. The developer reserves the right to make revisions / alterations, at it's absolute discretion, without any liability whatsoever.



94.07 SQ.M.

14.18 SQ.M.

108.25 SQ.M.





# BAYVIE W

#### ву ADDRESS RESORTS

TOWER 1

#### 2 BEDROOM

|   | LEVEL        | 10-24          | UNIT 01 |
|---|--