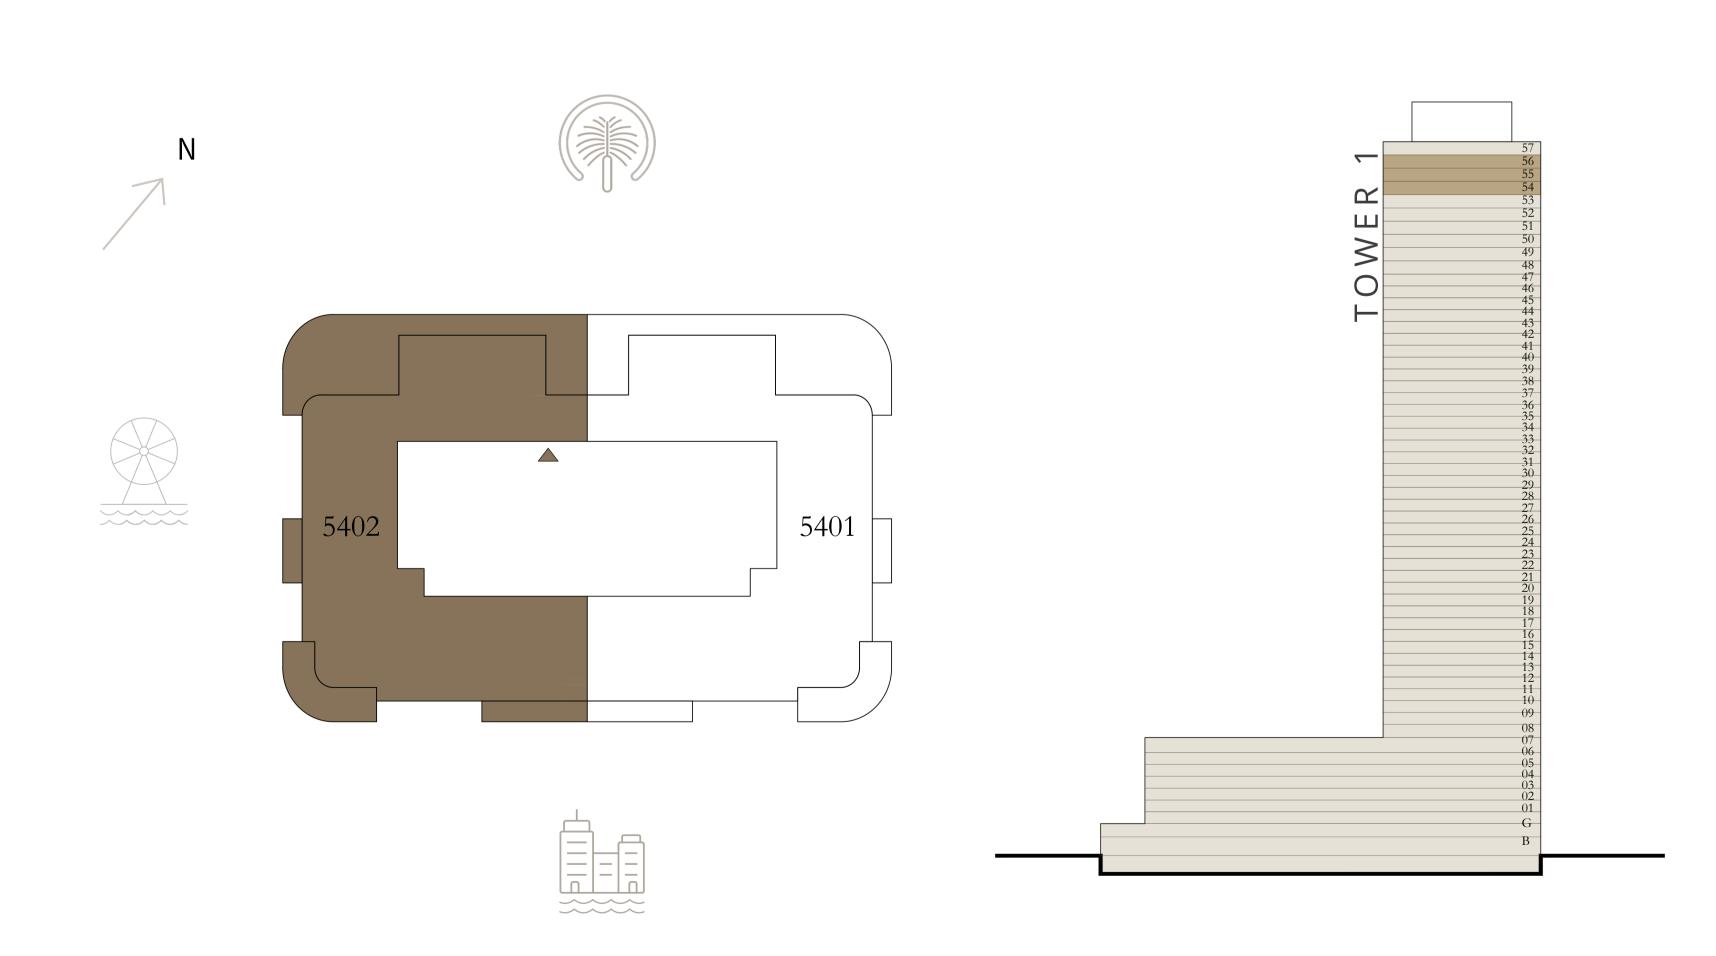

#### TOWER 1 4 BEDROOM | PENTHOUSE

LEVEL 54-56 UNIT 02

| SUITE AREA   | 3968.76 SQ.FT. | 36 |
|--------------|----------------|----|
| BALCONY AREA | 1461.85 SQ.FT. | 13 |
| TOTAL AREA   | 5430.61 SQ.FT. | 50 |

KEY PLAN LEVEL

54-56

Disclaimer : All dimensions are in imperial and metric, and measured from finish to finish excluding construction tolerances. 2. All materials, dimensions, and drawings are approximate only. 3. Information is subject to change without notice, at developer's absolute discretion. 4. Actual area may vary from the stated area. 5. Drawings not to scale. 6. All images used are for illustrative purposes only and do not represent the actual size, features, specifications, fittings, and EMAAR furnishings. 7. The developer reserves the right to make revisions / alterations, at it's absolute discretion, without any liability whatsoever.

368.71 SQ.M.

135.81 SQ.M.

504.52 SQ.M.