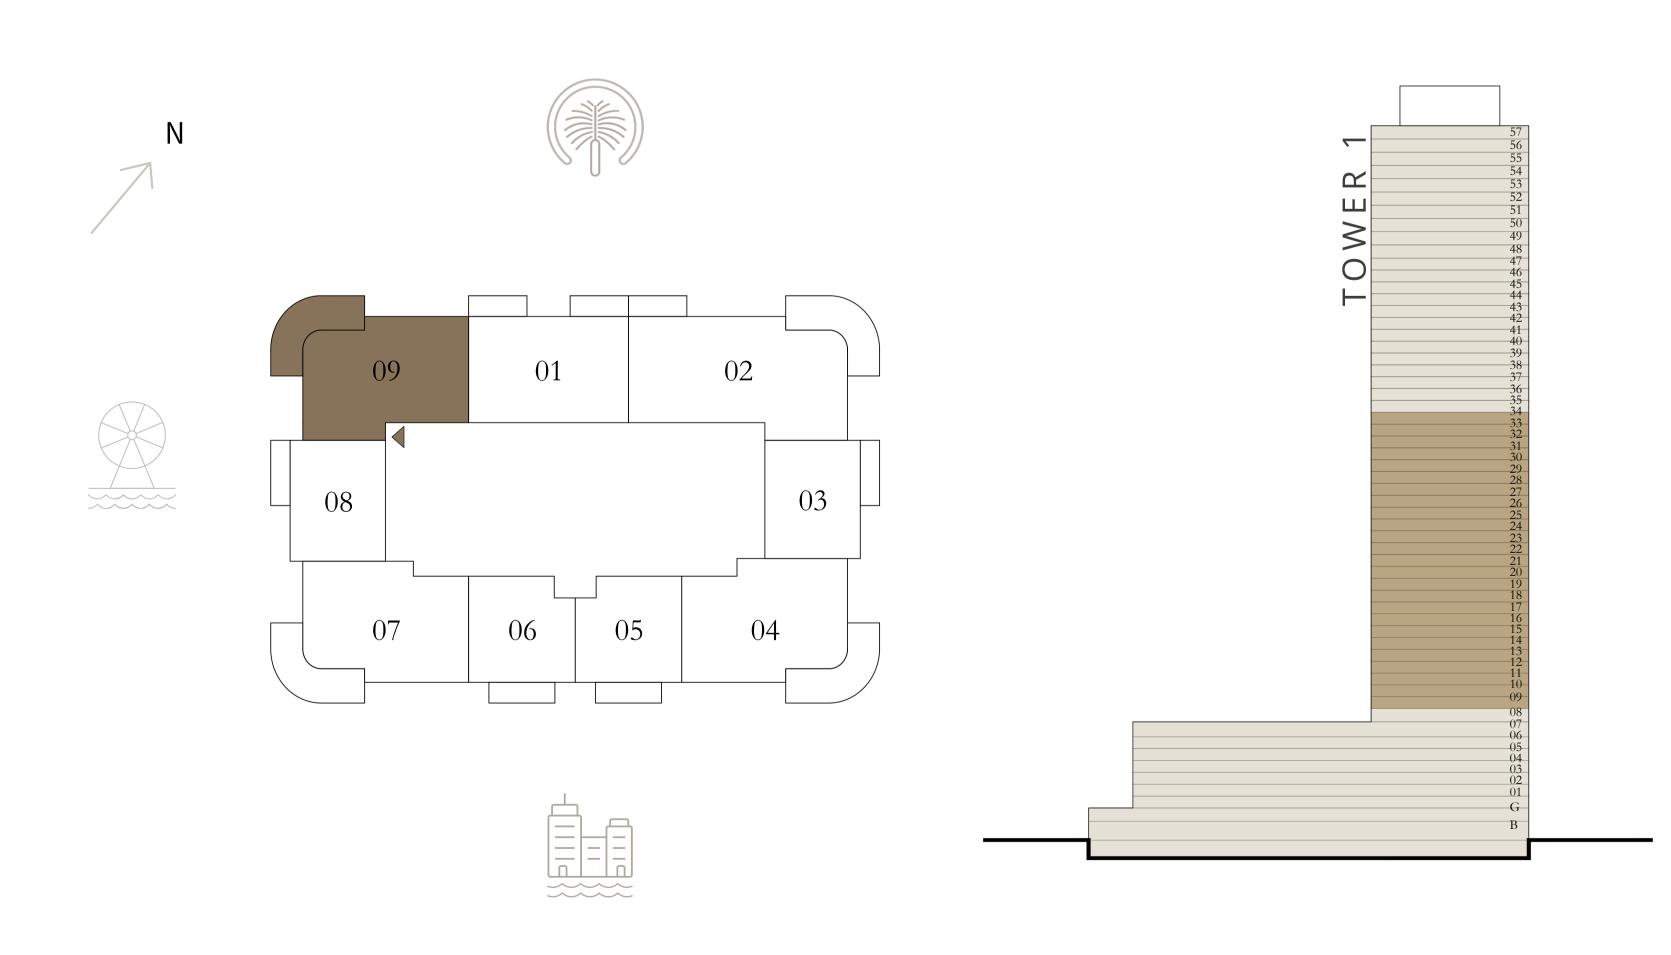

size, features, specifications, fittings, and EMAAR furnishings. 7. The developer reserves the right to make revisions / alterations, at it's absolute discretion, without any liability whatsoever.



103.83 SQ.M.

24.39 SQ.M.

128.22 SQ.M.

103.89 SQ.M.

24.48 SQ.M.

128.37 SQ.M.





# BAYVIE W

#### ву ADDRESS RESORTS

TOWER 1

#### 2 BEDROOM

| LEVEL        | 10-24         | UNIT | 09 |
|--------------|---------------|------|----|
| SUITE AREA   | 1096.09 SQ.FT |      | 10 |
| BALCONY AREA | 262.53 SQ.FT. |      | 2  |
| TOTAL AREA   | 1358.62 SQ.FT | ,    | 12 |
| LEVEL        | 25-34         | UNIT | 09 |

| SUITE AREA   | 1096.52 SQ.FT. | 10 |
|--------------|----------------|----|
| BALCONY AREA | 263.50 SQ.FT.  | 2  |
| TOTAL AREA   | 1360.02 SQ.FT. | 12 |

KEY PLAN LEVEL

10-34



Disclaimer : All dimensions are in imperial and metric, and measured from finish to finish excluding construction tolerances. 2. All materials, dimensions, and drawings are approximate only. 3. Information is subject to change without notice, at developer's absolute discretion. 4. Actual area may vary from the stated area. 5. Drawings not to scale. 6. All images used are for illustrative purposes only and do not represent the actual size, features, specifications, fittings, and EMAAR furnishings. 7. The developer reserves the right to make revisions / alterations, at it's absolute discretion, without any liability whatsoever.



01.83 SQ.M.

24.39 SQ.M.

126.22 SQ.M.

101.87 SQ.M.

24.48 SQ.M.

126.35 SQ.M.







TOWER 1

#### 2 BEDROOM

LEVEL 35 UNIT 03

| SUITE AREA   | 1096.52 SQ.FT.