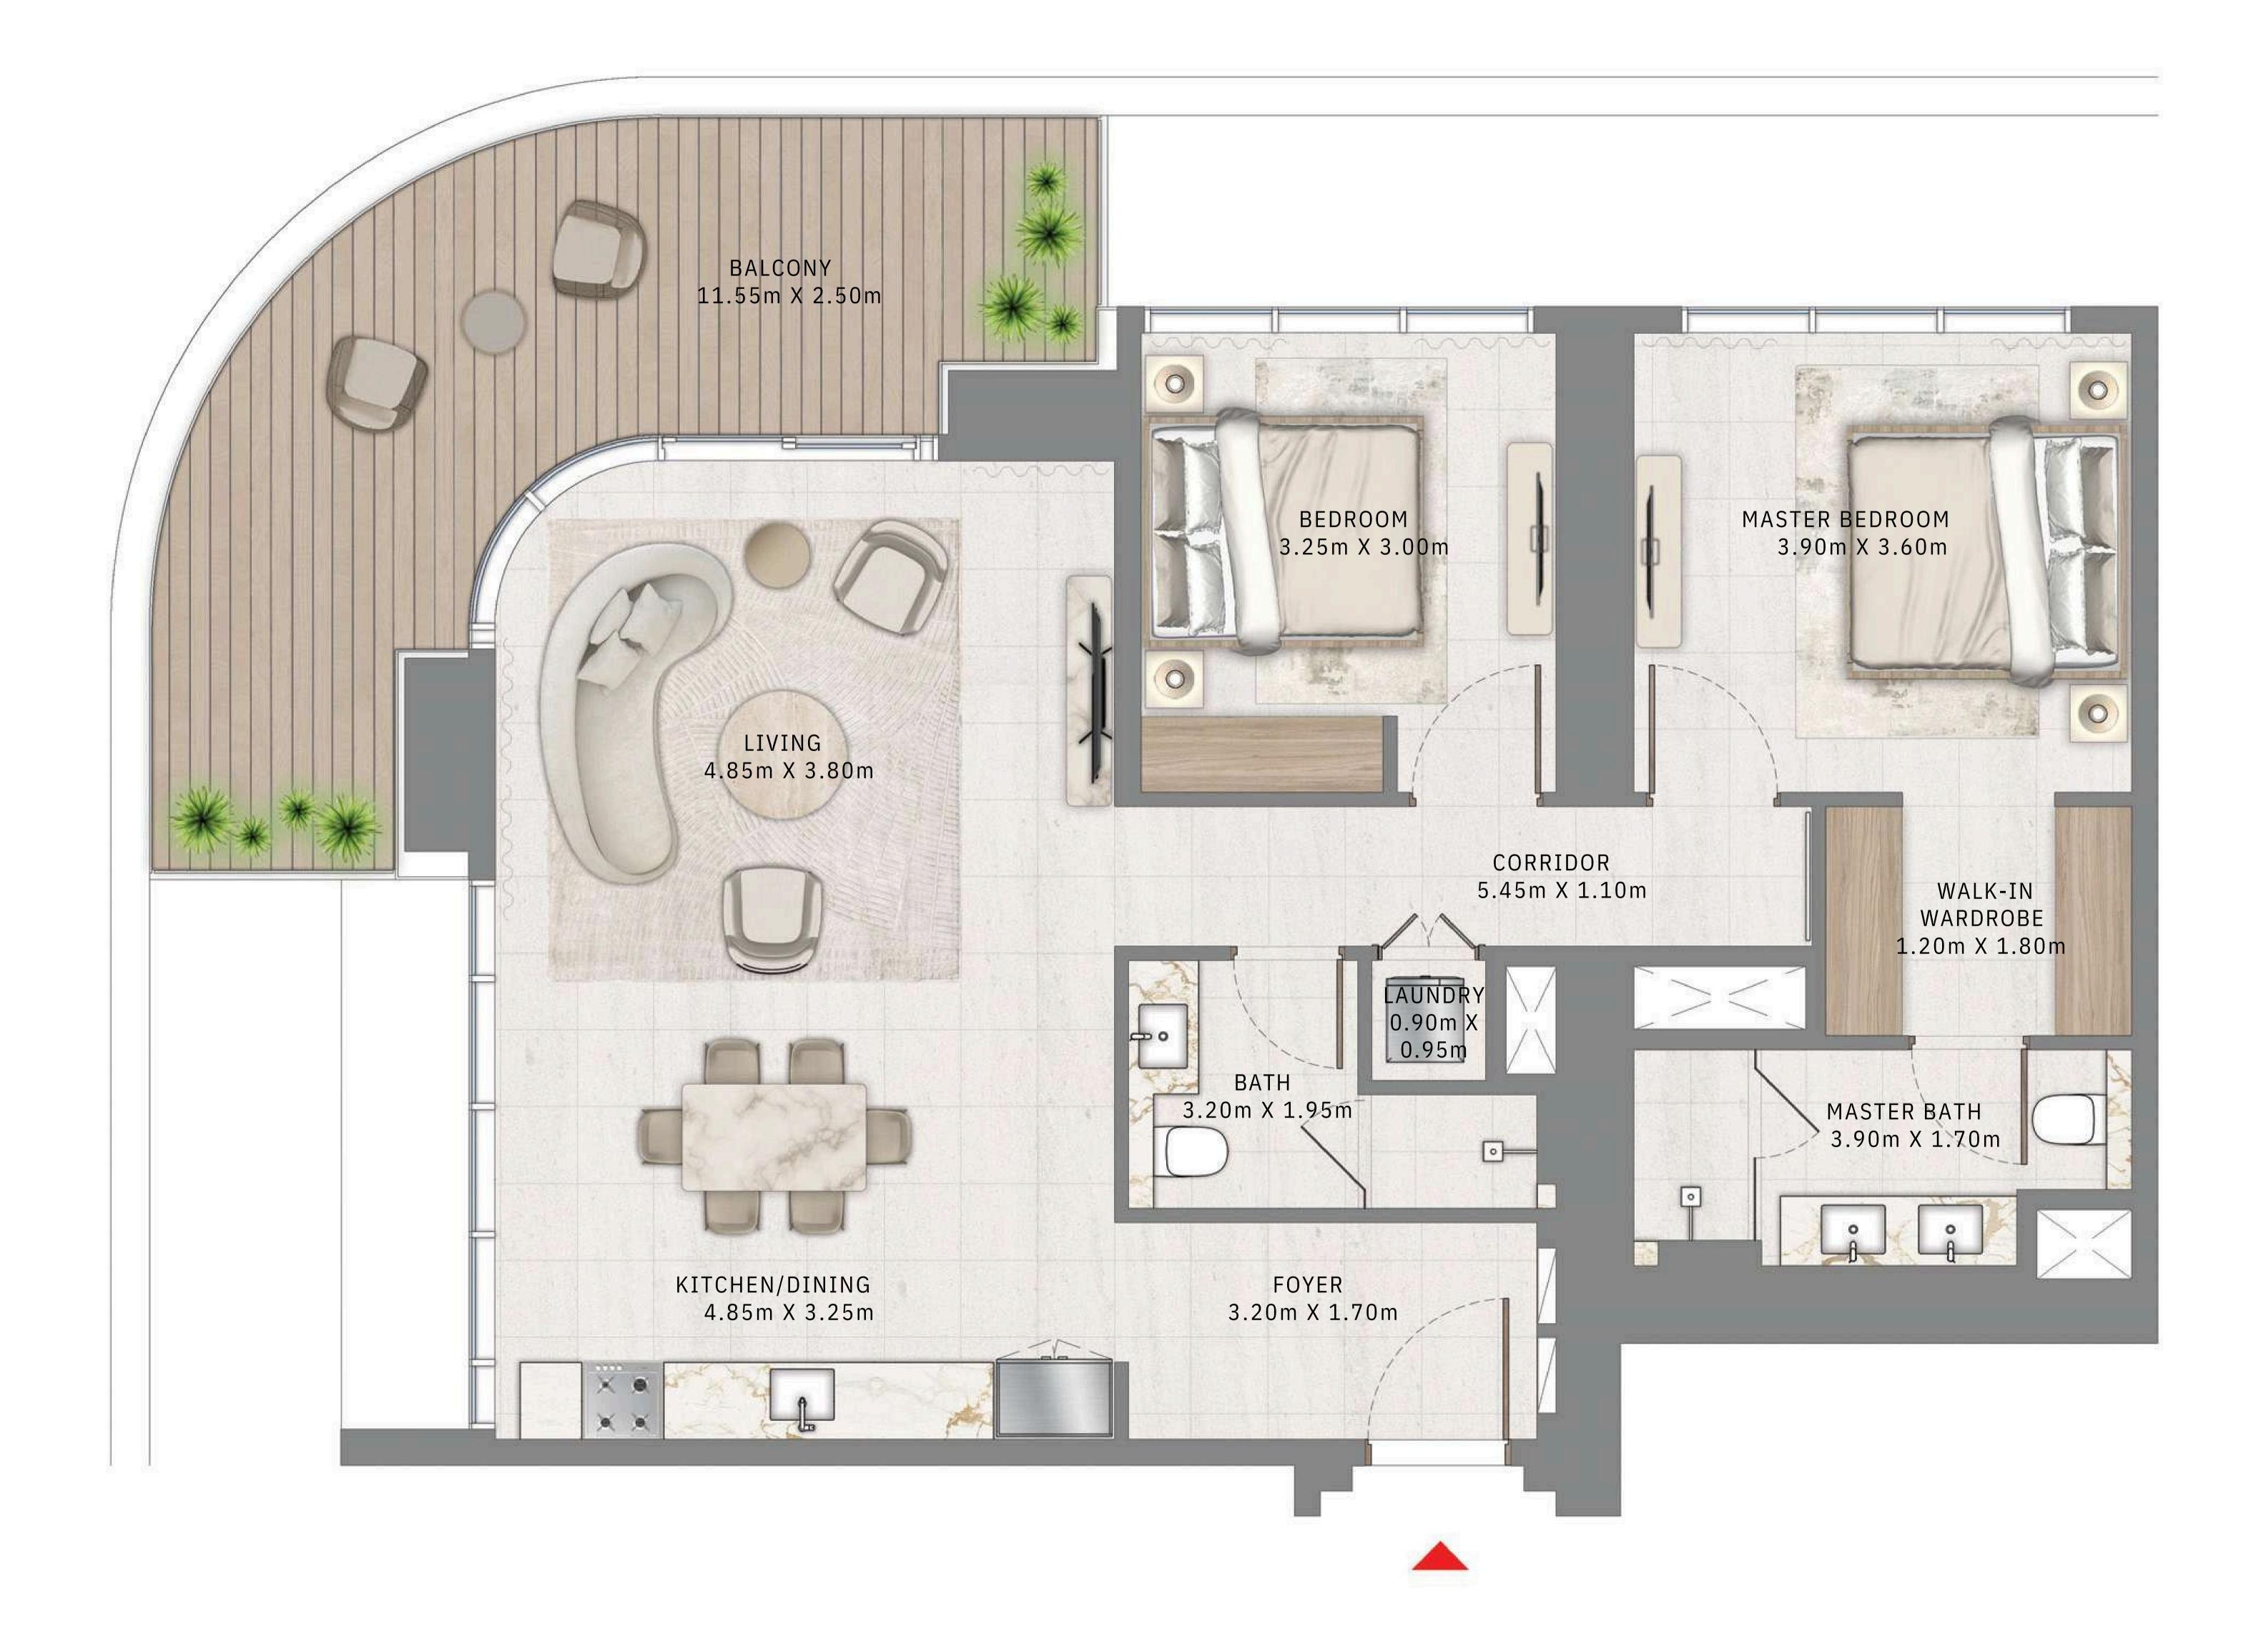

#### BEDROOM

LEVEL 9 UNIT 05

| SUITE AREA   | 664.56 SQ.FT. | 6 |
|--------------|---------------|---|
| BALCONY AREA | 158.23 SQ.FT. | 1 |
| TOTAL AREA   | 822.79 SQ.FT. | 7 |

KEY PLAN LEVEL

9

Disclaimer : All dimensions are in imperial and metric, and measured from finish to finish excluding construction tolerances. 2. All materials, dimensions, and drawings are approximate only. 3. Information is subject to change without notice, at developer's absolute discretion. 4. Actual area may vary from the stated area. 5. Drawings not to scale. 6. All images used are for illustrative purposes only and do not represent the actual size, features, specifications, fittings, and EMAAR furnishings. 7. The developer reserves the right to make revisions / alterations, at it's absolute discretion, without any liability whatsoever.

61.74 SQ.M.

14.70 SQ.M.

76.44 SQ.M.