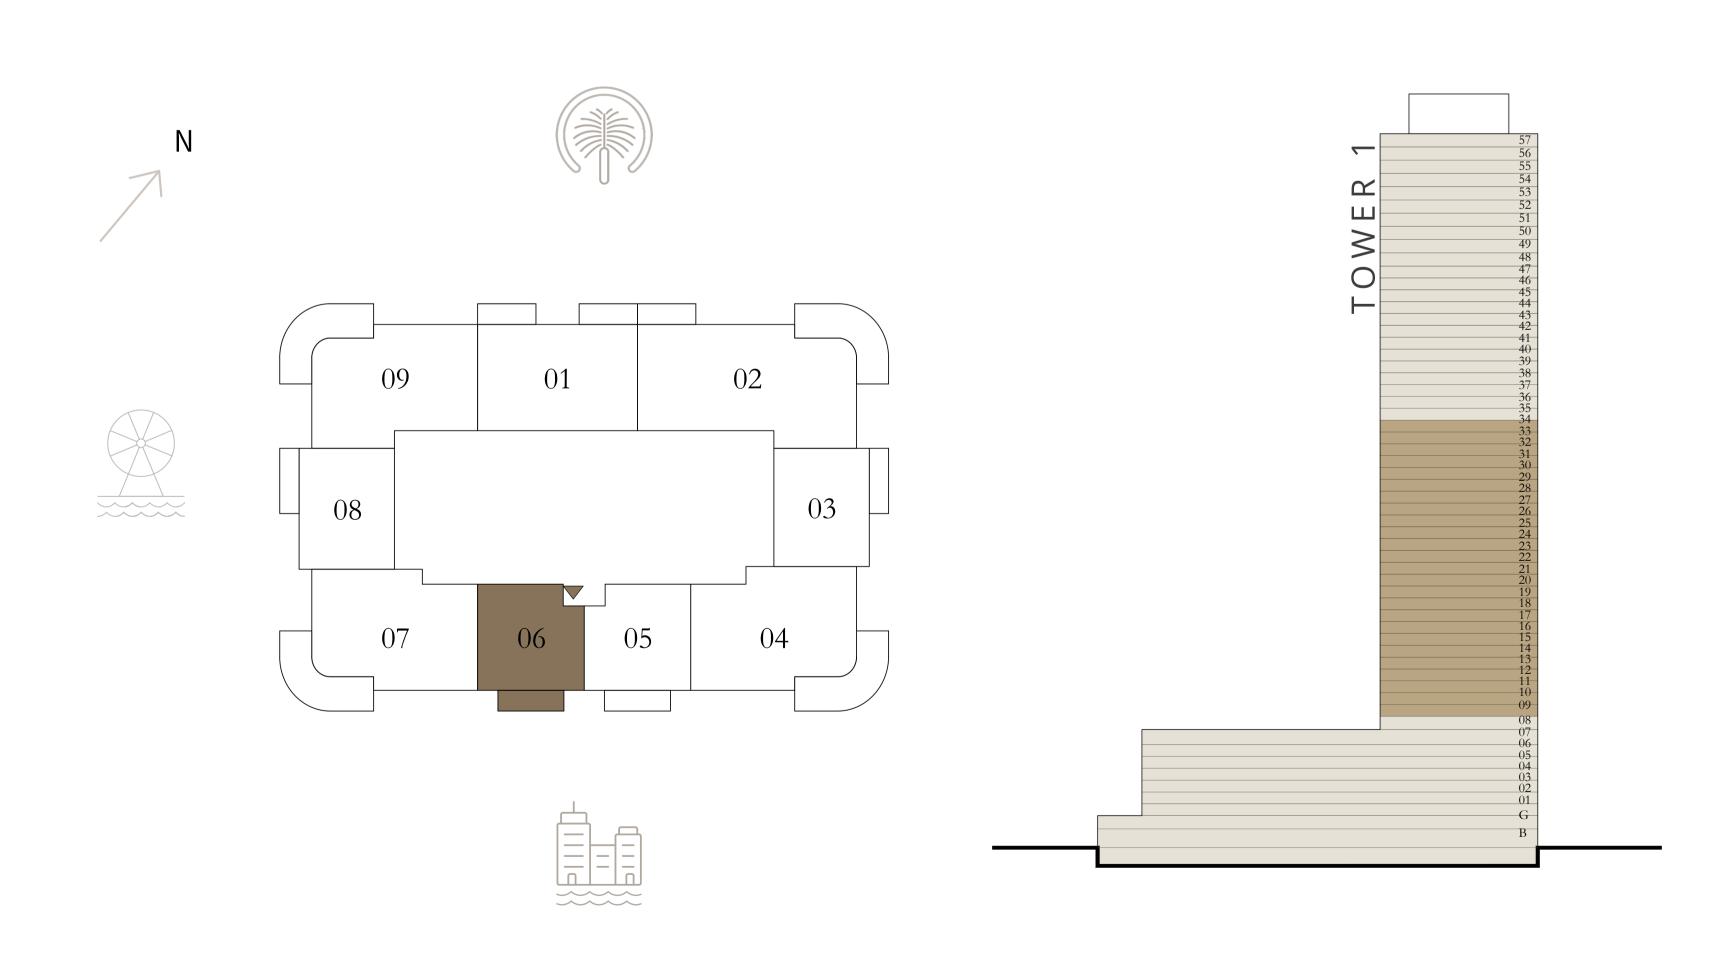

#### BEDROOM

UNIT 06 LEVEL 10-34

| SUITE AREA   | 648.74 SQ.FT. | 6 |
|--------------|---------------|---|
| BALCONY AREA | 87.30 SQ.FT.  | 8 |
| TOTAL AREA   | 736.04 SQ.FT. | 6 |

KEY PLAN LEVEL

10-34

Disclaimer : All dimensions are in imperial and metric, and measured from finish to finish excluding construction tolerances. 2. All materials, dimensions, and drawings are approximate only. 3. Information is subject to change without notice, at developer's absolute discretion. 4. Actual area may vary from the stated area. 5. Drawings not to scale. 6. All images used are for illustrative purposes only and do not represent the actual size, features, specifications, fittings, and EMAAR furnishings. 7. The developer reserves the right to make revisions / alterations, at it's absolute discretion, without any liability whatsoever.

60.27 SQ.M.

8.11 SQ.M.

68.38 SQ.M.

TOWER 1