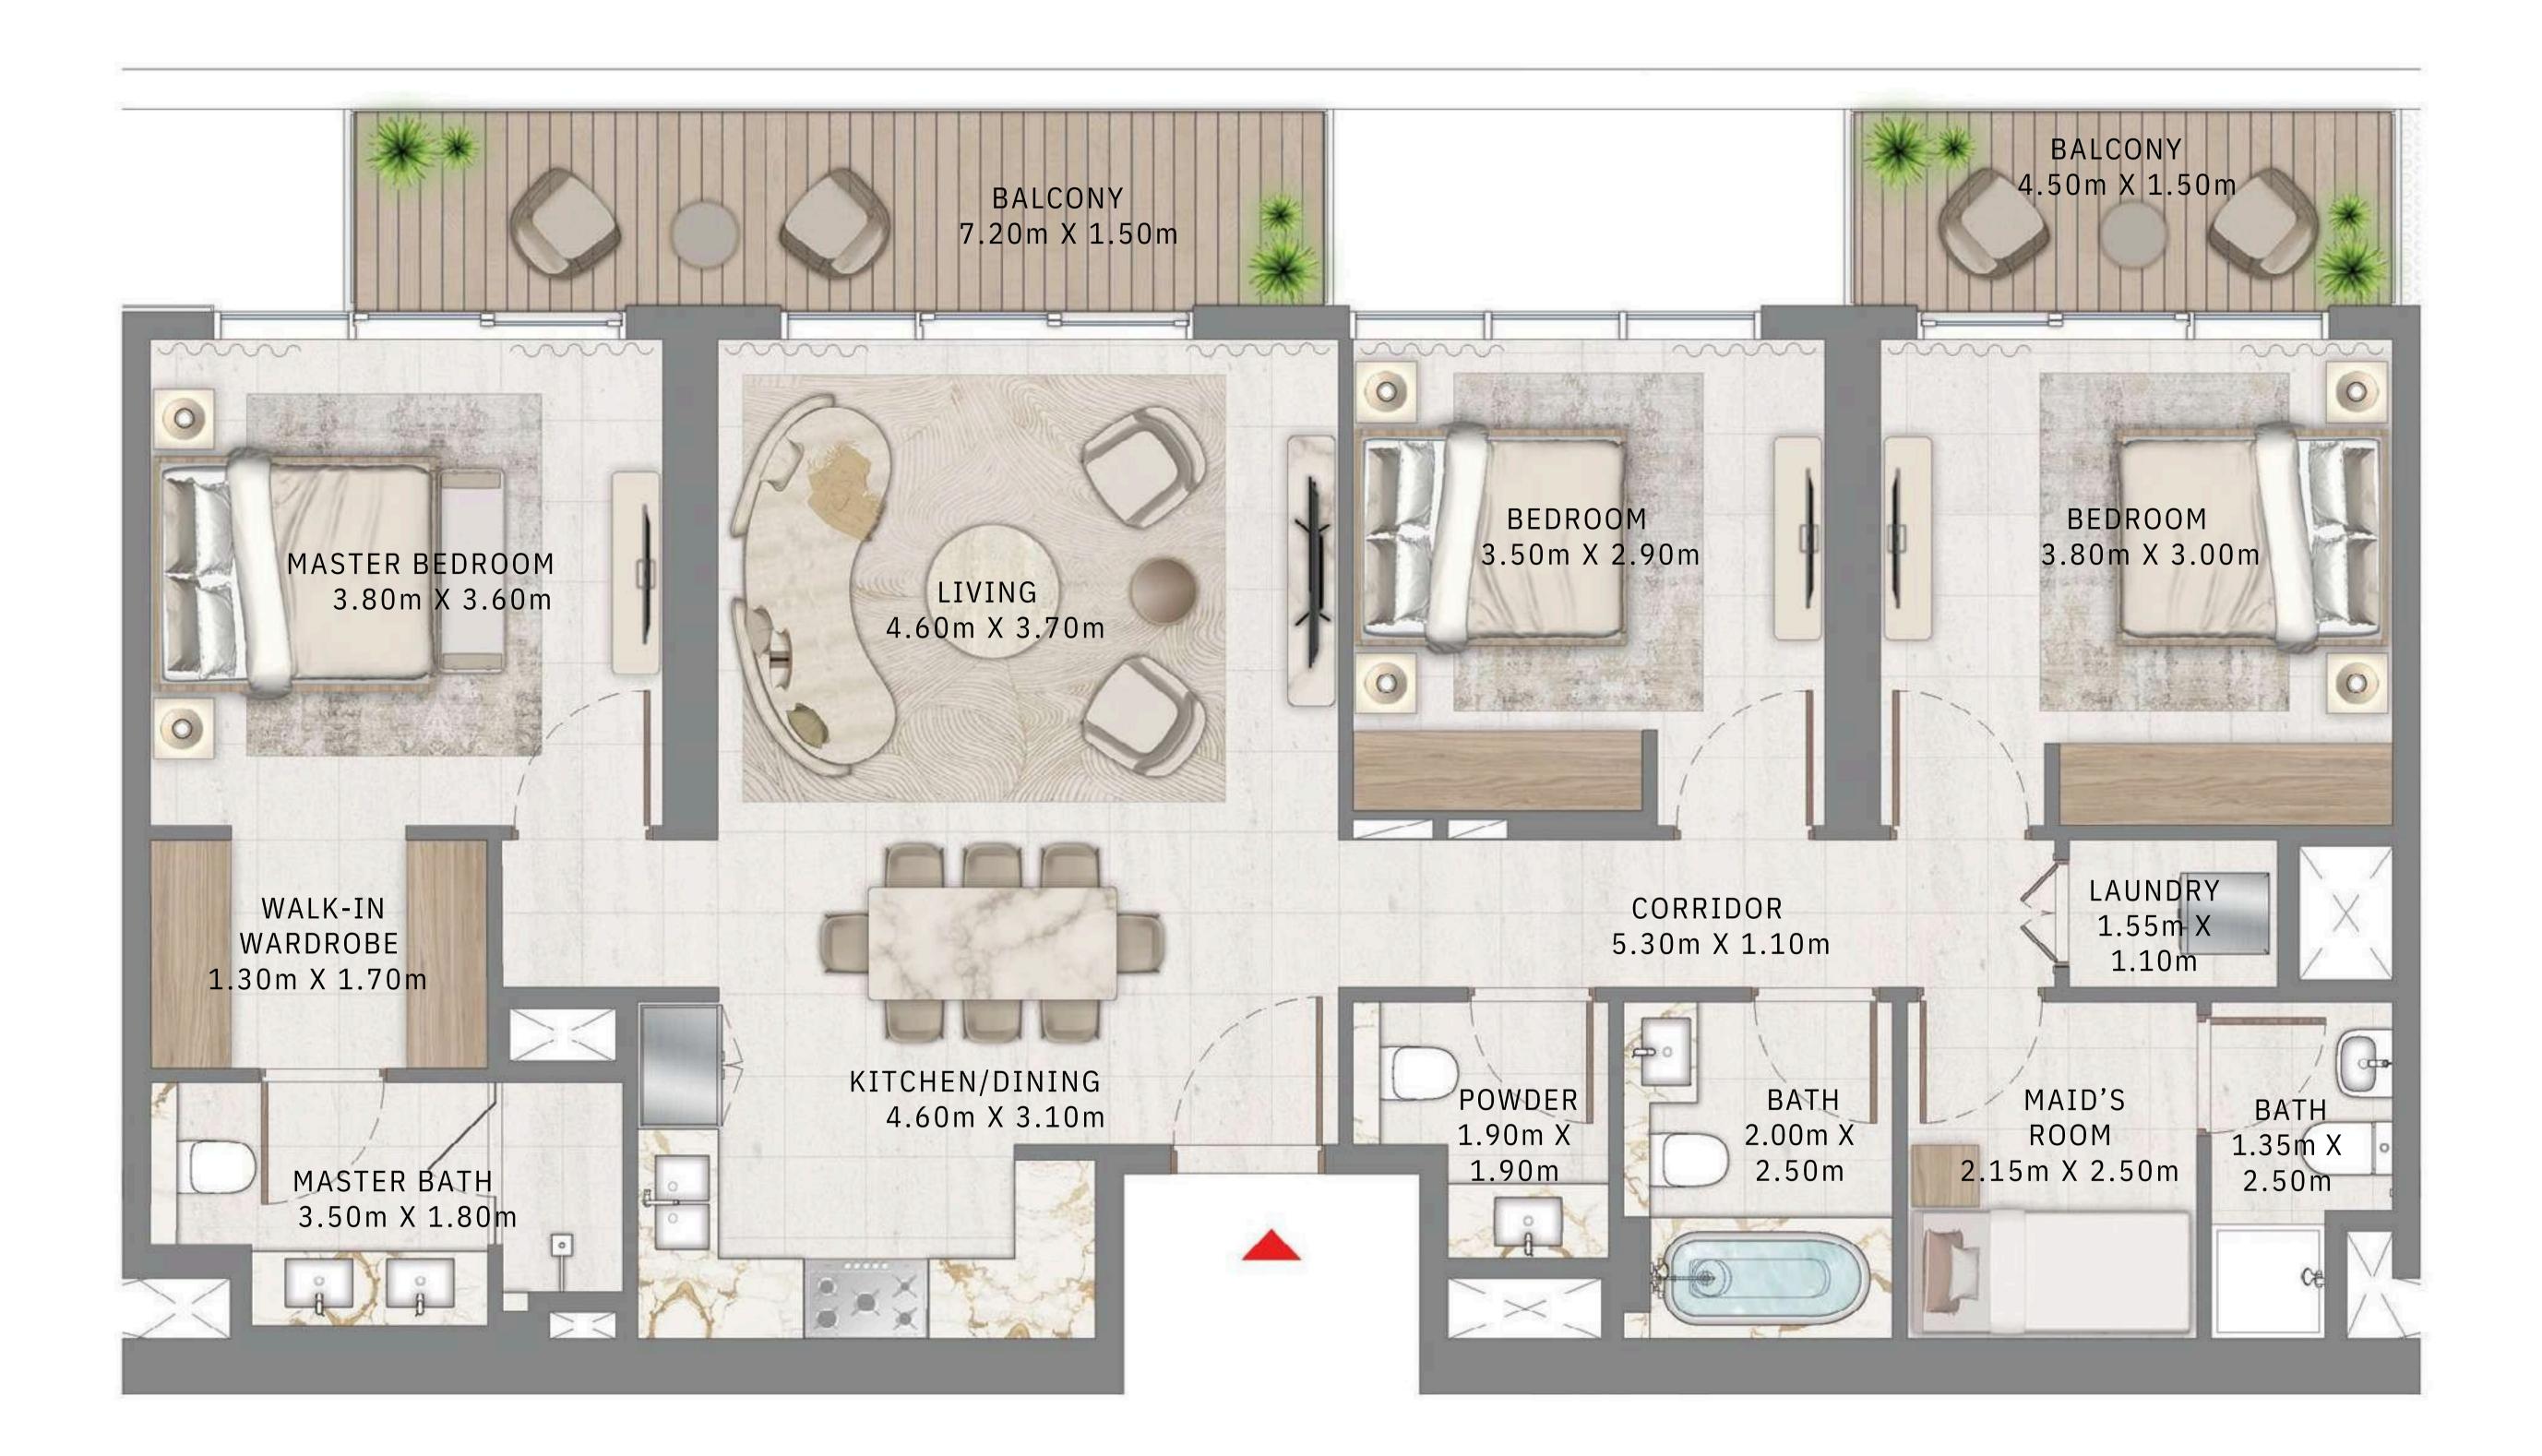

#### 3 BEDROOM

LEVEL 37-48 UNIT 04

| SUITE AREA   | 1466.91 SQ.FT. | 13 |
|--------------|----------------|----|
| BALCONY AREA | 341.97 SQ.FT.  | 3  |
| TOTAL AREA   | 1808.88 SQ.FT. | 16 |

KEY PLAN LEVEL

37-48

Disclaimer : All dimensions are in imperial and metric, and measured from finish to finish excluding construction tolerances. 2. All materials, dimensions, and drawings are approximate only. 3. Information is subject to change without notice, at developer's absolute discretion. 4. Actual area may vary from the stated area. 5. Drawings not to scale. 6. All images used are for illustrative purposes only and do not represent the actual size, features, specifications, fittings, and EMAAR furnishings. 7. The developer reserves the right to make revisions / alterations, at it's absolute discretion, without any liability whatsoever.

136.28 SQ.M.

31.77 SQ.M.

168.05 SQ.M.

TOWER 1