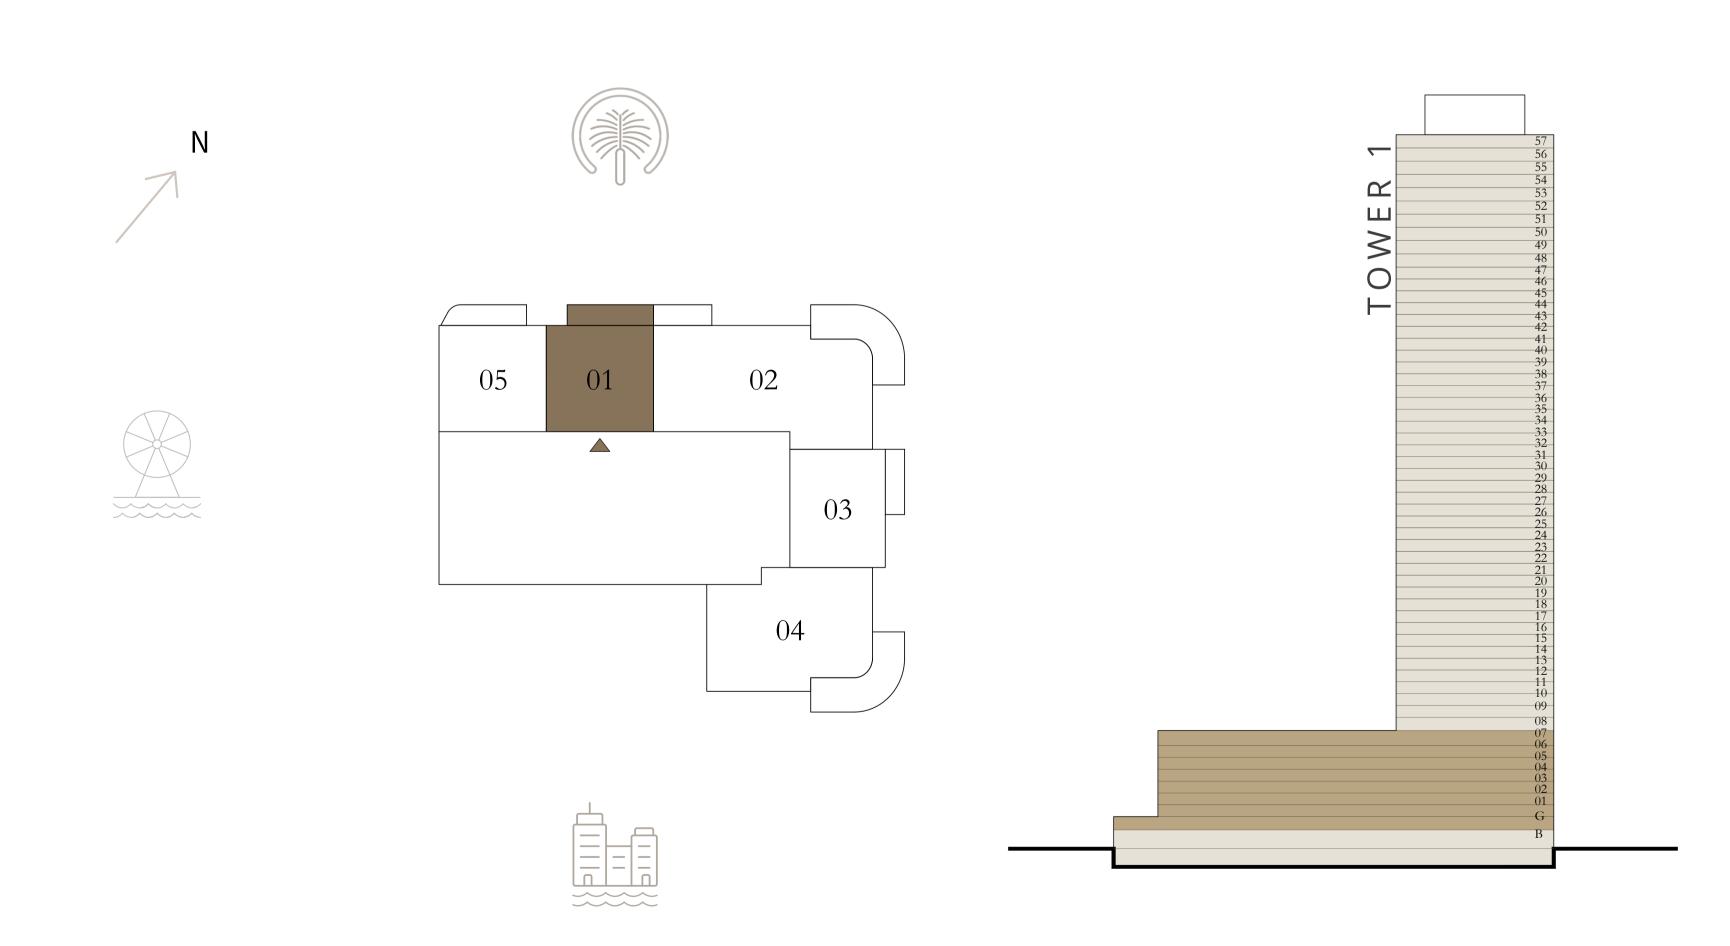

#### BEDROOM

LEVEL 1-8 UNIT 01

| SUITE AREA   | 668.76 SQ.FT. | 6 |
|--------------|---------------|---|
| BALCONY AREA | 113.88 SQ.FT. | 1 |
| TOTAL AREA   | 782.64 SQ.FT. | 7 |

KEY PLAN LEVEL

1 - 8

Disclaimer : All dimensions are in imperial and metric, and measured from finish to finish excluding construction tolerances. 2. All materials, dimensions, and drawings are approximate only. 3. Information is subject to change without notice, at developer's absolute discretion. 4. Actual area may vary from the stated area. 5. Drawings not to scale. 6. All images used are for illustrative purposes only and do not represent the actual size, features, specifications, fittings, and EMAAR furnishings. 7. The developer reserves the right to make revisions / alterations, at it's absolute discretion, without any liability whatsoever.

62.13 SQ.M.

10.58 SQ.M.

72.71 SQ.M.

TOWER 1