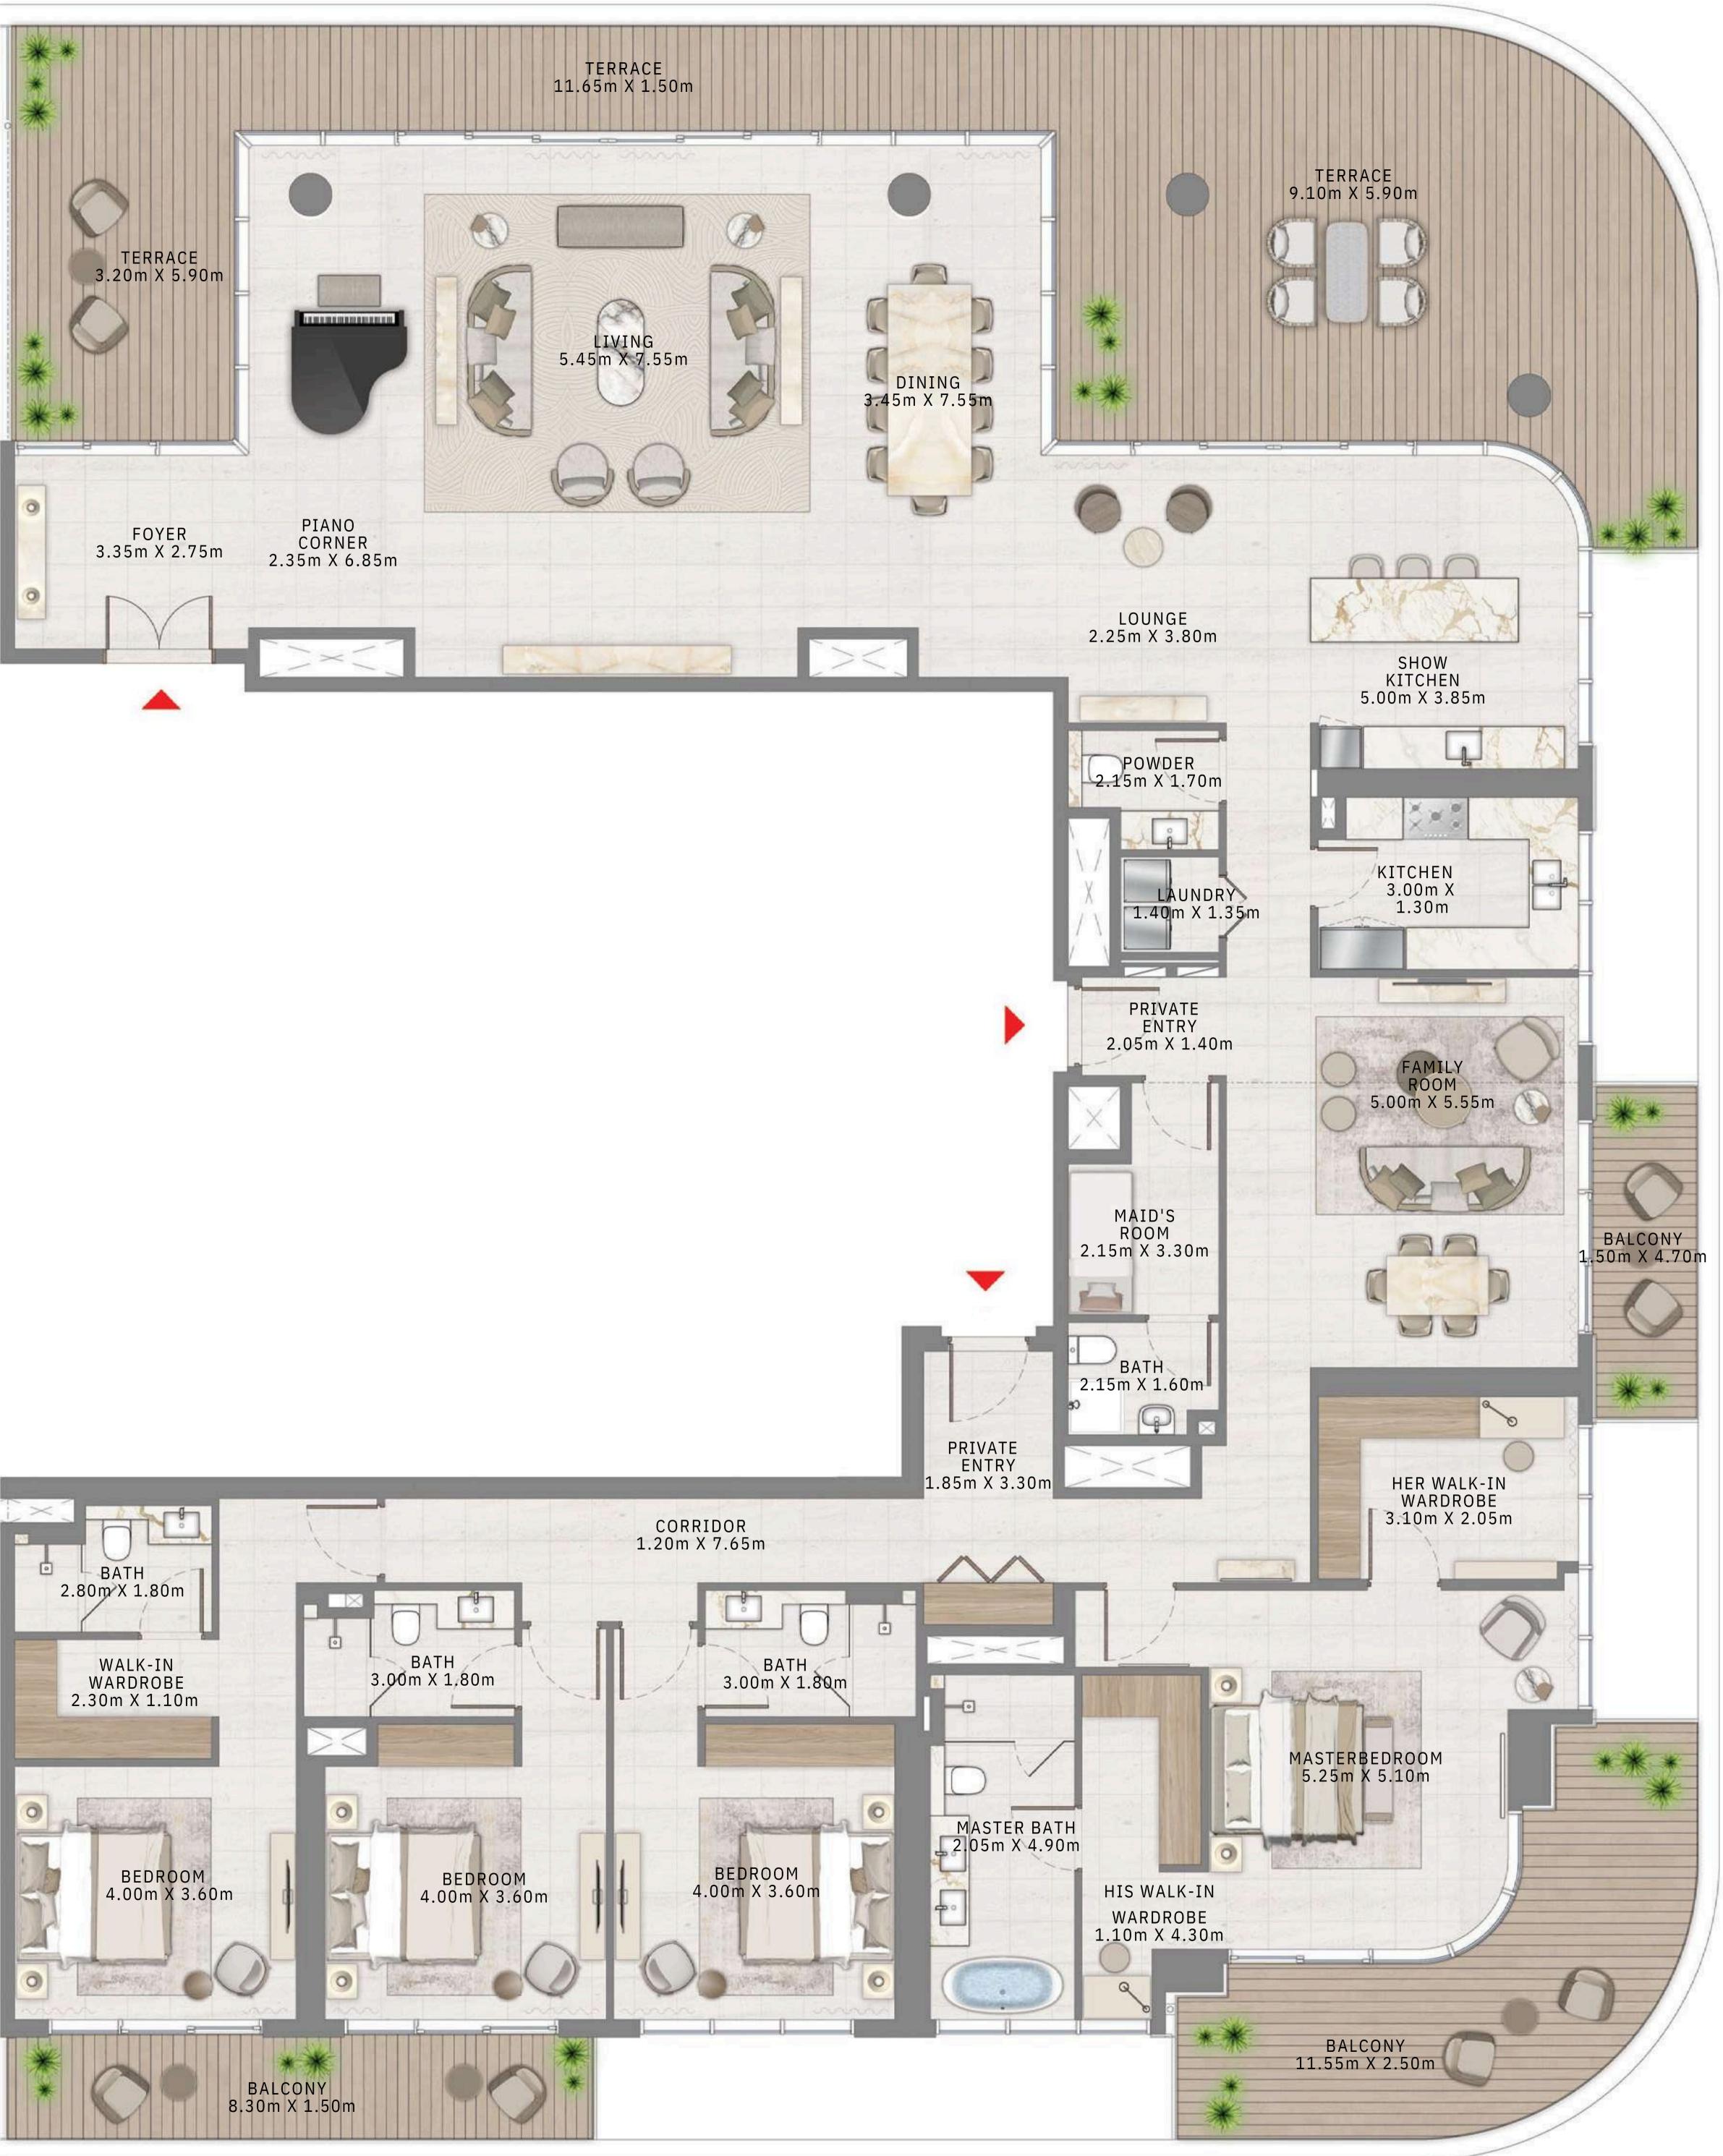

#### TOWER 1 4 BEDROOM | PENTHOUSE

LEVEL 54-56 UNIT 01

| SUITE AREA   | 3958.21 SQ.FT. | 36 |
|--------------|----------------|----|
| BALCONY AREA | 1461.85 SQ.FT. | 13 |
| TOTAL AREA   | 5420.06 SQ.FT. | 50 |

KEY PLAN LEVEL

54-56

Disclaimer : All dimensions are in imperial and metric, and measured from finish to finish excluding construction tolerances. 2. All materials, dimensions, and drawings are approximate only. 3. Information is subject to change without notice, at developer's absolute discretion. 4. Actual area may vary from the stated area. 5. Drawings not to scale. 6. All images used are for illustrative purposes only and do not represent the actual size, features, specifications, fittings, and EMAAR furnishings. 7. The developer reserves the right to make revisions / alterations, at it's absolute discretion, without any liability whatsoever.

367.73 SQ.M.

135.81 SQ.M.

503.54 SQ.M.