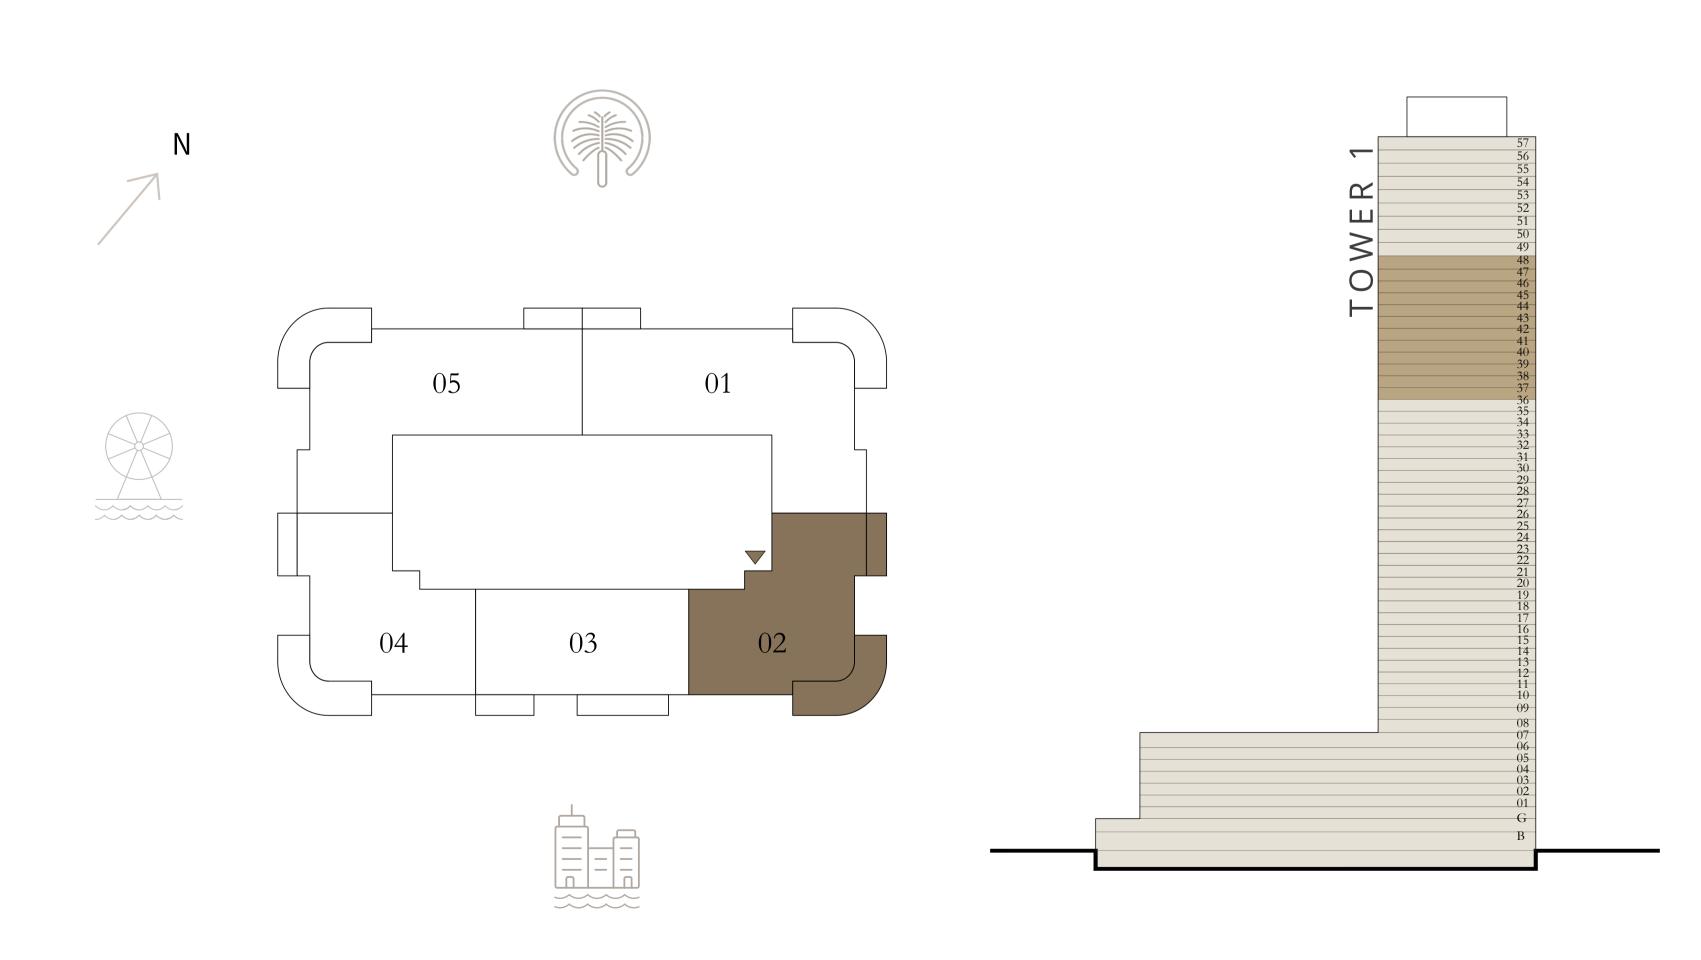

#### 3 BEDROOM

LEVEL 37-48 UNIT 04

| SUITE AREA   | 1466.91 SQ.FT. | 13 |
|--------------|----------------|----|
| BALCONY AREA | 341.97 SQ.FT.  | 3  |
| TOTAL AREA   | 1808.88 SQ.FT. | 16 |

KEY PLAN LEVEL

37-48

Disclaimer : All dimensions are in imperial and metric, and measured from finish to finish excluding construction tolerances. 2. All materials, dimensions, and drawings are approximate only. 3. Information is subject to change without notice, at developer's absolute discretion. 4. Actual area may vary from the stated area. 5. Drawings not to scale. 6. All images used are for illustrative purposes only and do not represent the actual size, features, specifications, fittings, and EMAAR furnishings. 7. The developer reserves the right to make revisions / alterations, at it's absolute discretion, without any liability whatsoever.

136.28 SQ.M.

31.77 SQ.M.

168.05 SQ.M.

TOWER 1