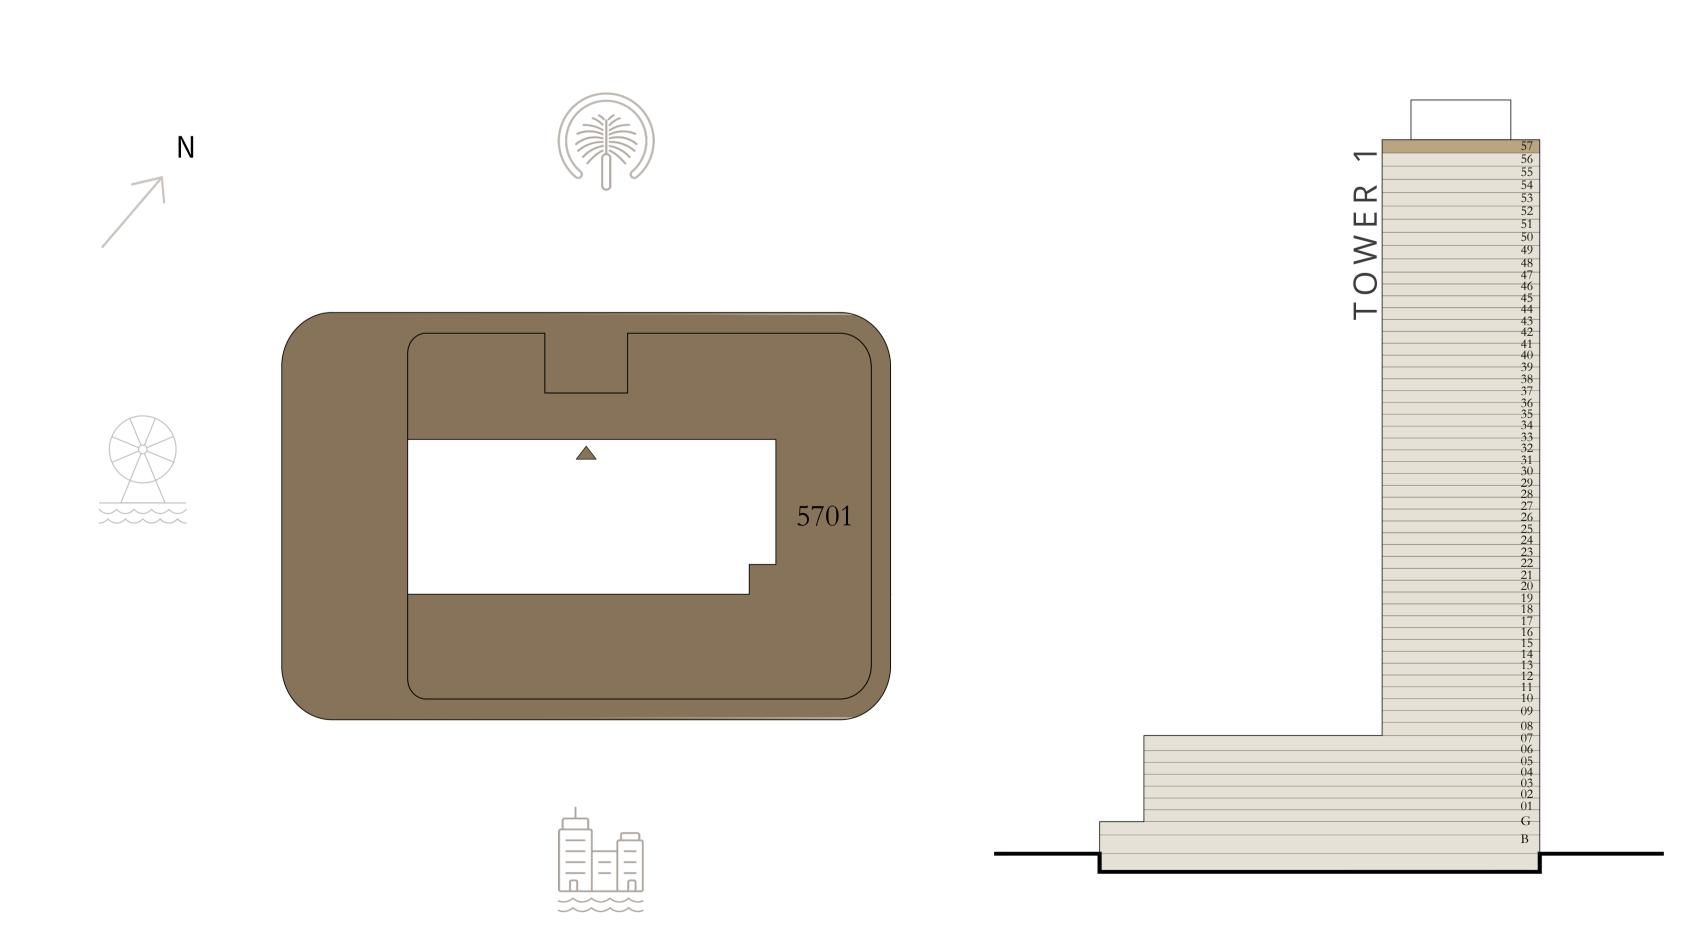

erances. 2. All materials, dimensions, and drawings are approximate only. 3. Information is subject to change without notice, at developer's absolute discretion. 4. Actual area may vary from the stated area. 5. Drawings not to scale. 6. All images used are for illustrative purposes only and do not represent the actual size, features, specifications, fittings, and EMAAR furnishings. 7. The developer reserves the right to make revisions / alterations, at it's absolute discretion, without any liability whatsoever.



368.71 SQ.M.

135.81 SQ.M.

504.52 SQ.M.





### TOWER 1 6 BEDROOM | PENTHOUSE

LEVEL 57 UNIT 01

| SUITE AREA   | 6562.33 SQ.FT.  | 60 |
|--------------|-----------------|----|
| BALCONY AREA | 5121.15 SQ.FT.  | 47 |
| TOTAL AREA   | 11683.48 SQ.FT. | 10 |

KEY PLAN LEVEL

57



Disclaimer : All dimensions are in imperial and metric, and measured from finish to finish excluding construction tolerances. 2. All materials, dimensions, and drawings are approximate only. 3. Information is subject to change without notice, at developer's absolute discretion. 4. Actual area may vary from the stated area. 5. Drawings not to scale. 6. All images used are for illustrative purposes only and do not represent the actual size, features, specifications, fittings, and EMAAR furnishings. 7. The developer reserves the right to make revisions / alterations, at it's absolute discretion, without any liability whatsoever.



609.66 SQ.M.

475.77 SQ.M.

085.43 SQ.M.





### **CONTACT US** +971 55 997 3508 +971 55 997 3508

#### <u>Email Us</u> <u>info@riseupholding.com</u>

### For M