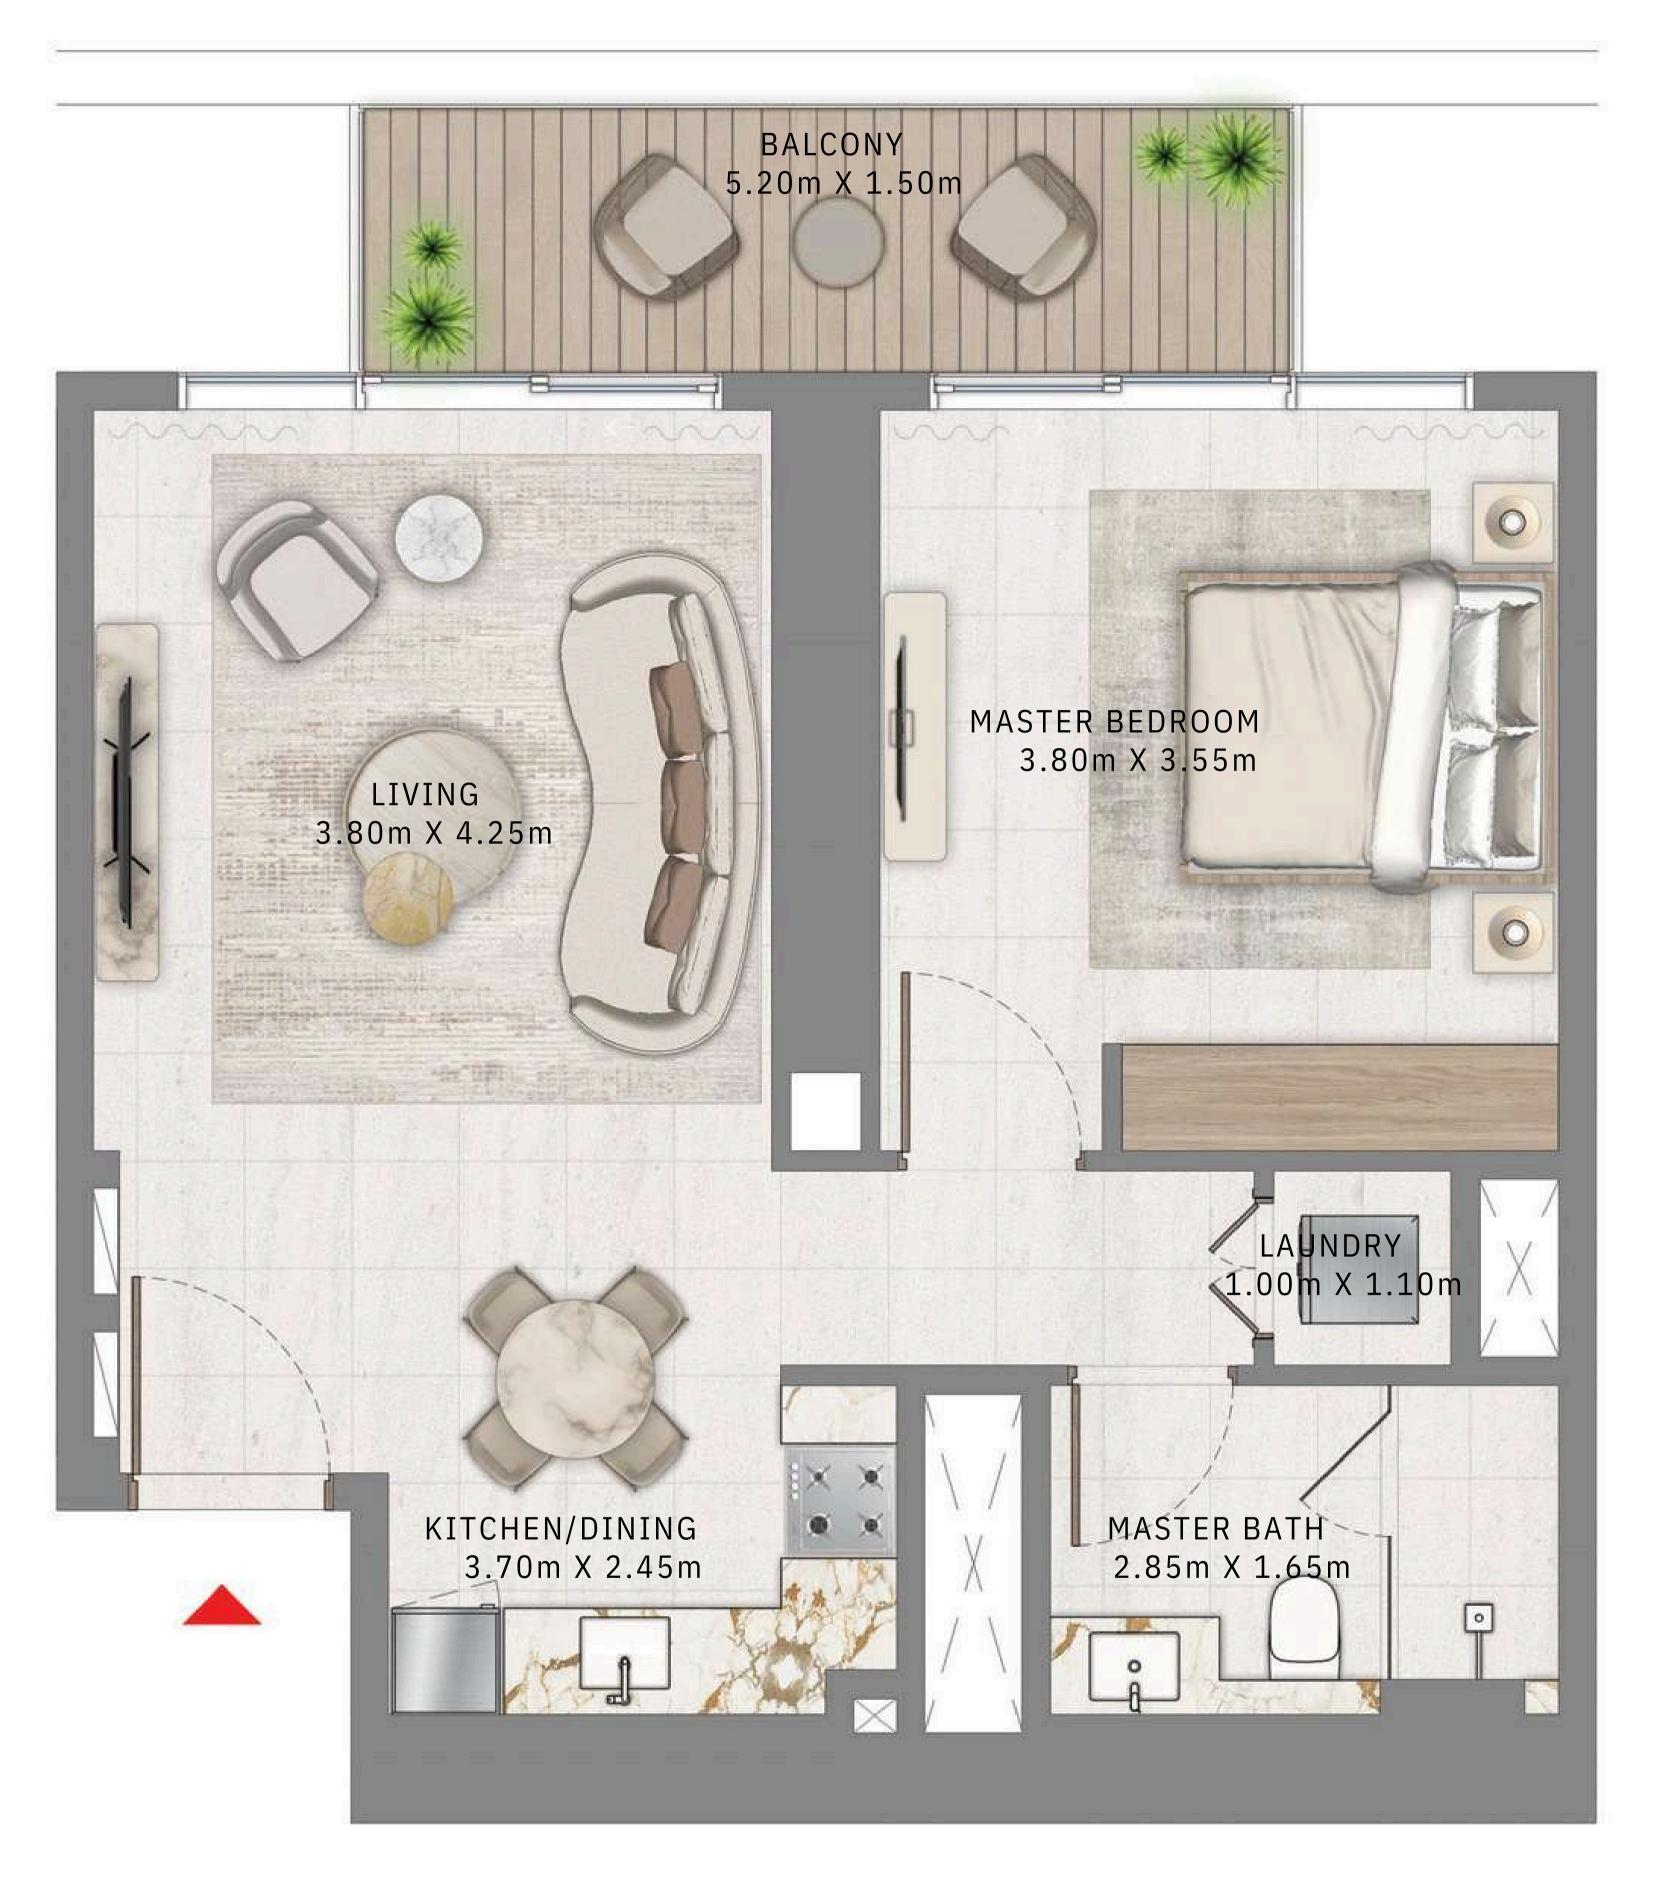

#### BEDROOM

UNIT 06 LEVEL 10-34

| SUITE AREA   | 648.74 SQ.FT. | 6 |
|--------------|---------------|---|
| BALCONY AREA | 87.30 SQ.FT.  | 8 |
| TOTAL AREA   | 736.04 SQ.FT. | 6 |

KEY PLAN LEVEL

10-34

Disclaimer : All dimensions are in imperial and metric, and measured from finish to finish excluding construction tolerances. 2. All materials, dimensions, and drawings are approximate only. 3. Information is subject to change without notice, at developer's absolute discretion. 4. Actual area may vary from the stated area. 5. Drawings not to scale. 6. All images used are for illustrative purposes only and do not represent the actual size, features, specifications, fittings, and EMAAR furnishings. 7. The developer reserves the right to make revisions / alterations, at it's absolute discretion, without any liability whatsoever.

60.27 SQ.M.

8.11 SQ.M.

68.38 SQ.M.

TOWER 1