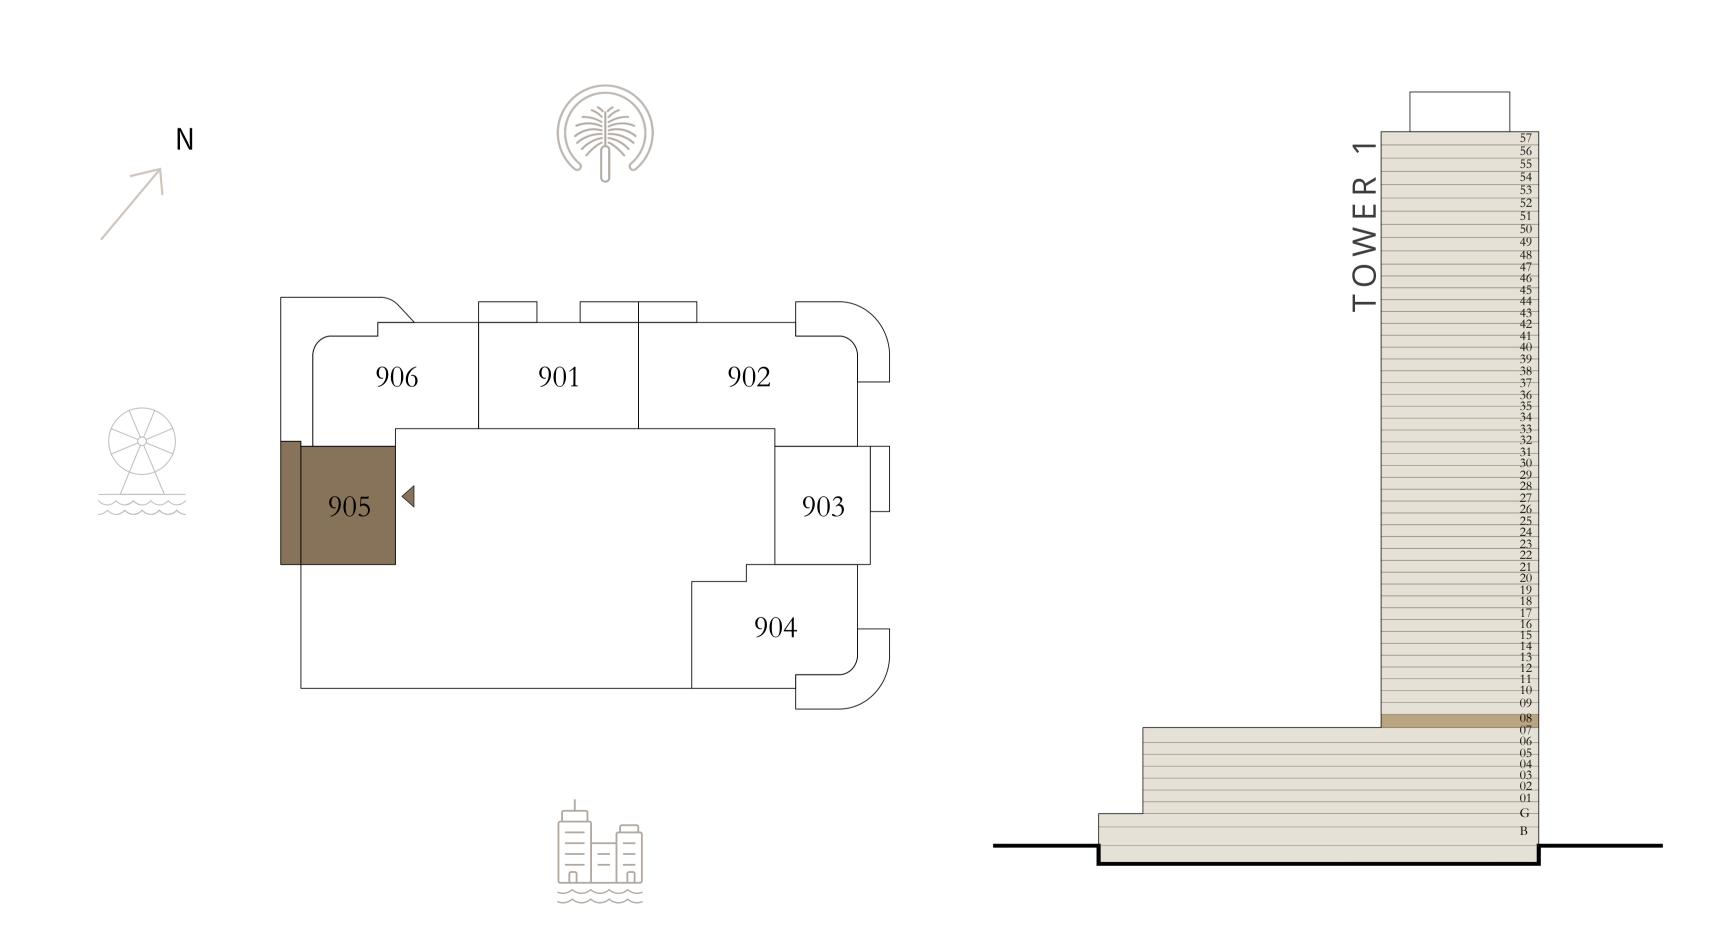

#### BEDROOM

LEVEL 9 UNIT 05

| SUITE AREA   | 664.56 SQ.FT. | 6 |
|--------------|---------------|---|
| BALCONY AREA | 158.23 SQ.FT. | 1 |
| TOTAL AREA   | 822.79 SQ.FT. | 7 |

KEY PLAN LEVEL

9

Disclaimer : All dimensions are in imperial and metric, and measured from finish to finish excluding construction tolerances. 2. All materials, dimensions, and drawings are approximate only. 3. Information is subject to change without notice, at developer's absolute discretion. 4. Actual area may vary from the stated area. 5. Drawings not to scale. 6. All images used are for illustrative purposes only and do not represent the actual size, features, specifications, fittings, and EMAAR furnishings. 7. The developer reserves the right to make revisions / alterations, at it's absolute discretion, without any liability whatsoever.

61.74 SQ.M.

14.70 SQ.M.

76.44 SQ.M.