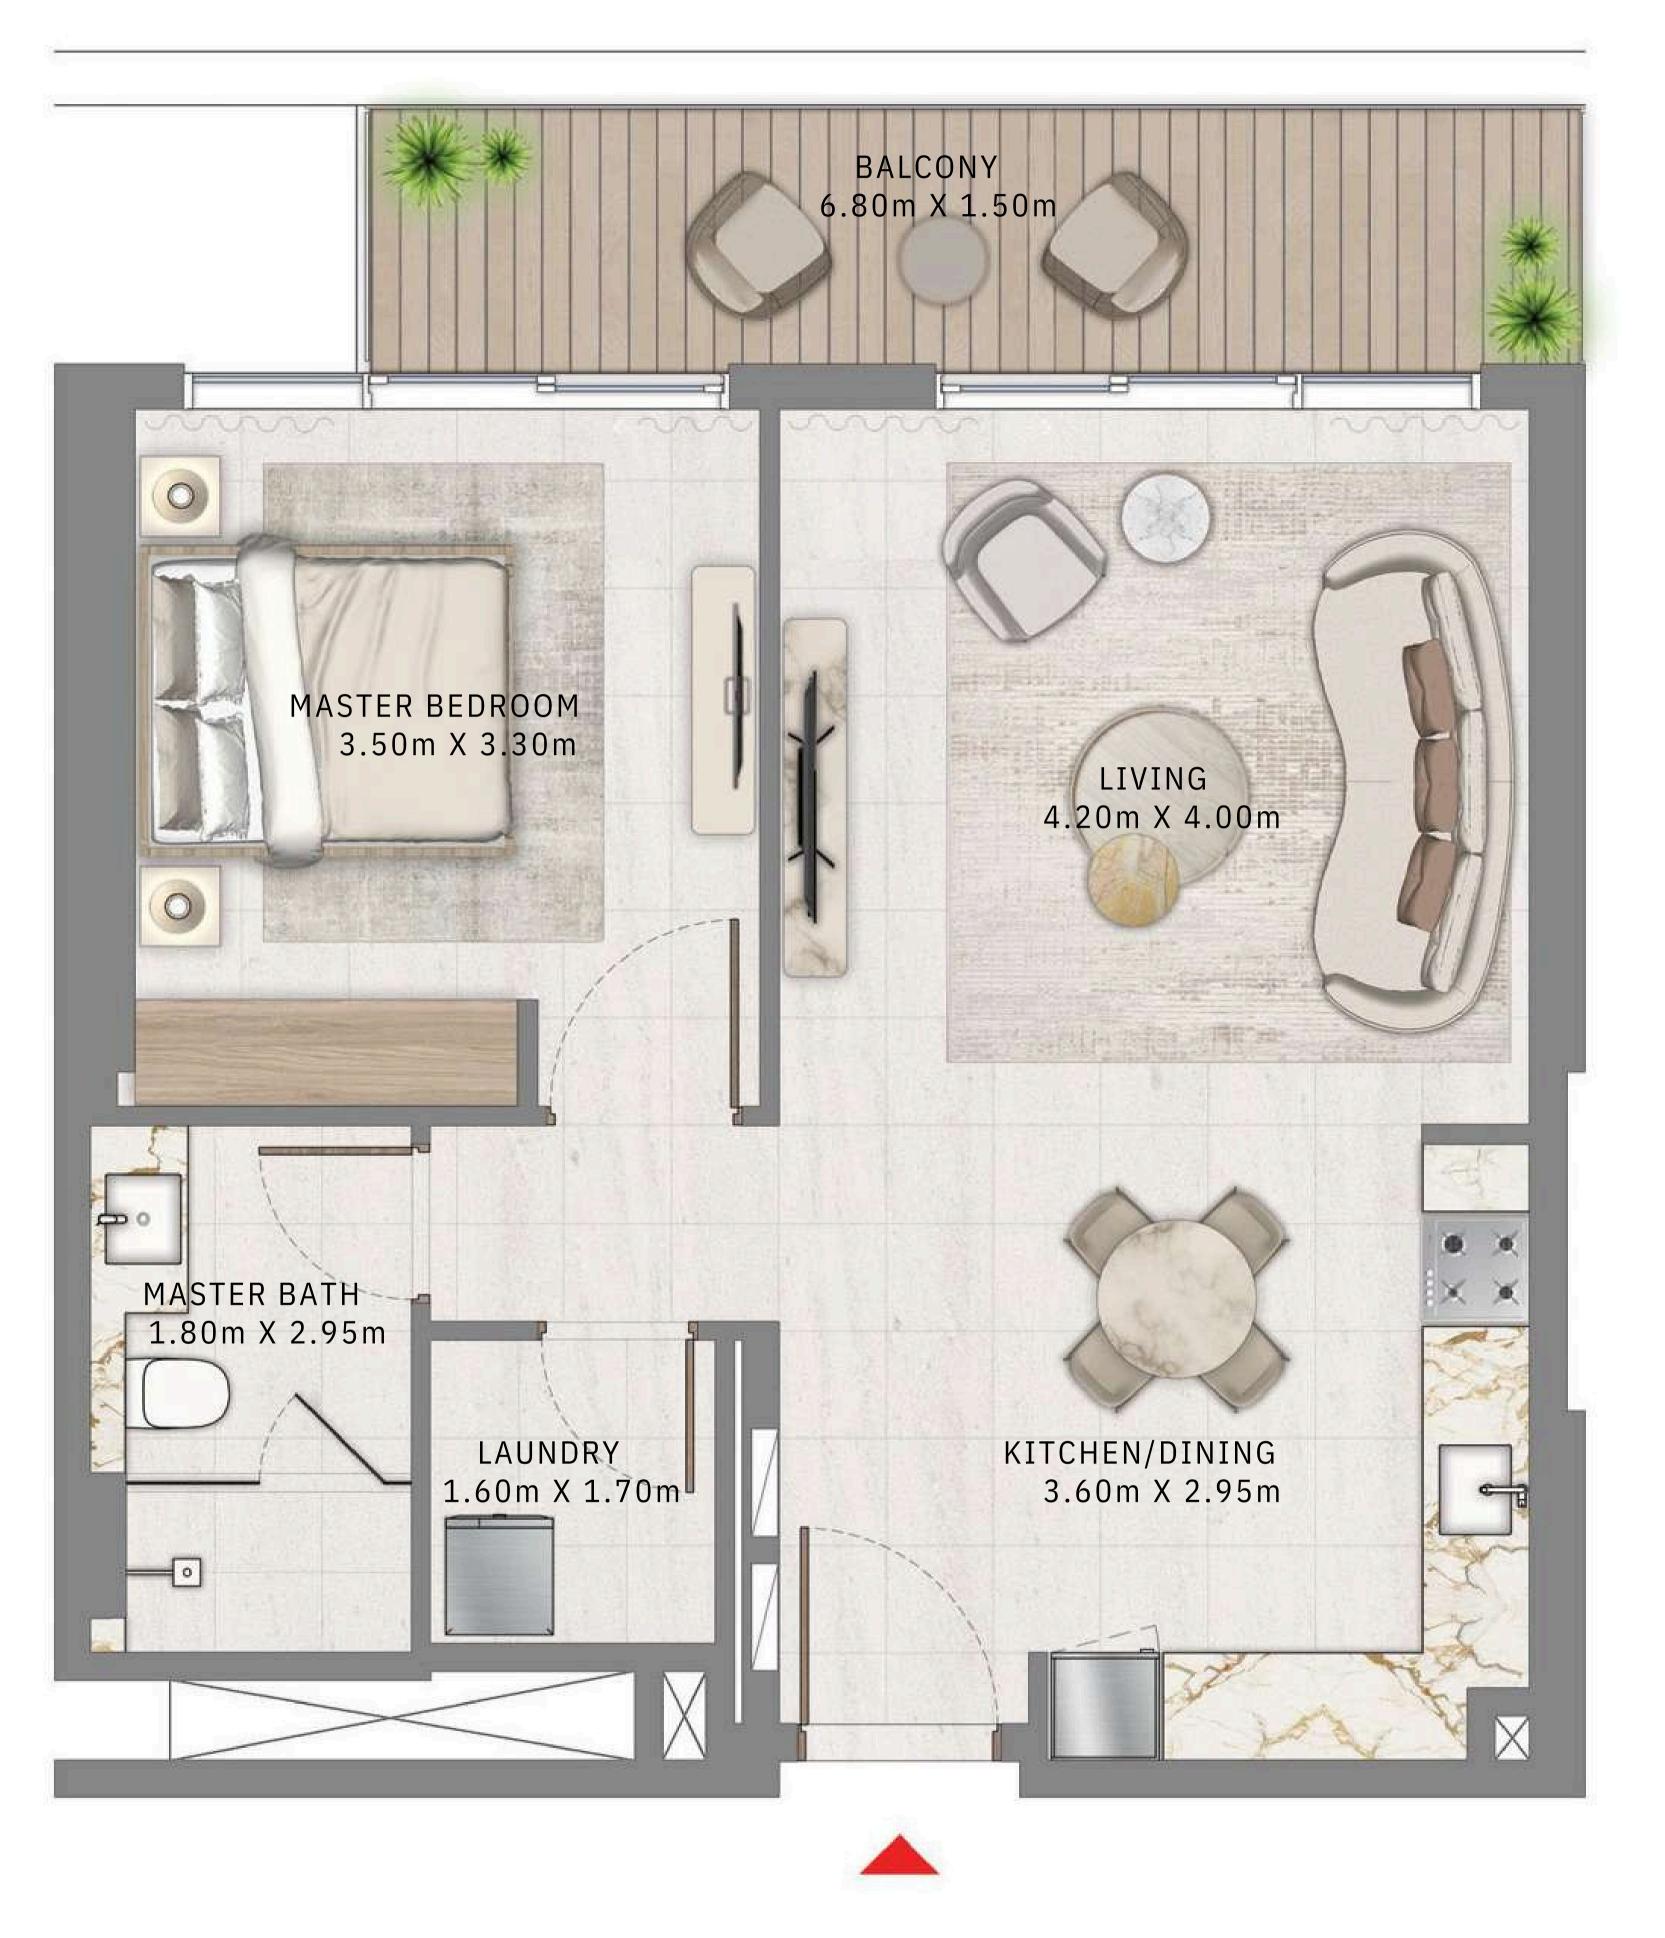

#### BEDROOM

UNIT 03 LEVEL 1-8

| SUITE AREA   | 657.89 SQ.FT. | 6 |
|--------------|---------------|---|
| BALCONY AREA | 86.86 SQ.FT.  | 5 |
| TOTAL AREA   | 744.75 SQ.FT. | 6 |

KEY PLAN LEVEL

1 - 8

Disclaimer : All dimensions are in imperial and metric, and measured from finish to finish excluding construction tolerances. 2. All materials, dimensions, and drawings are approximate only. 3. Information is subject to change without notice, at developer's absolute discretion. 4. Actual area may vary from the stated area. 5. Drawings not to scale. 6. All images used are for illustrative purposes only and do not represent the actual size, features, specifications, fittings, and EMAAR furnishings. 7. The developer reserves the right to make revisions / alterations, at it's absolute discretion, without any liability whatsoever.

61.12 SQ.M.

8.07 SQ.M.

69.19 SQ.M.

TOWER 1