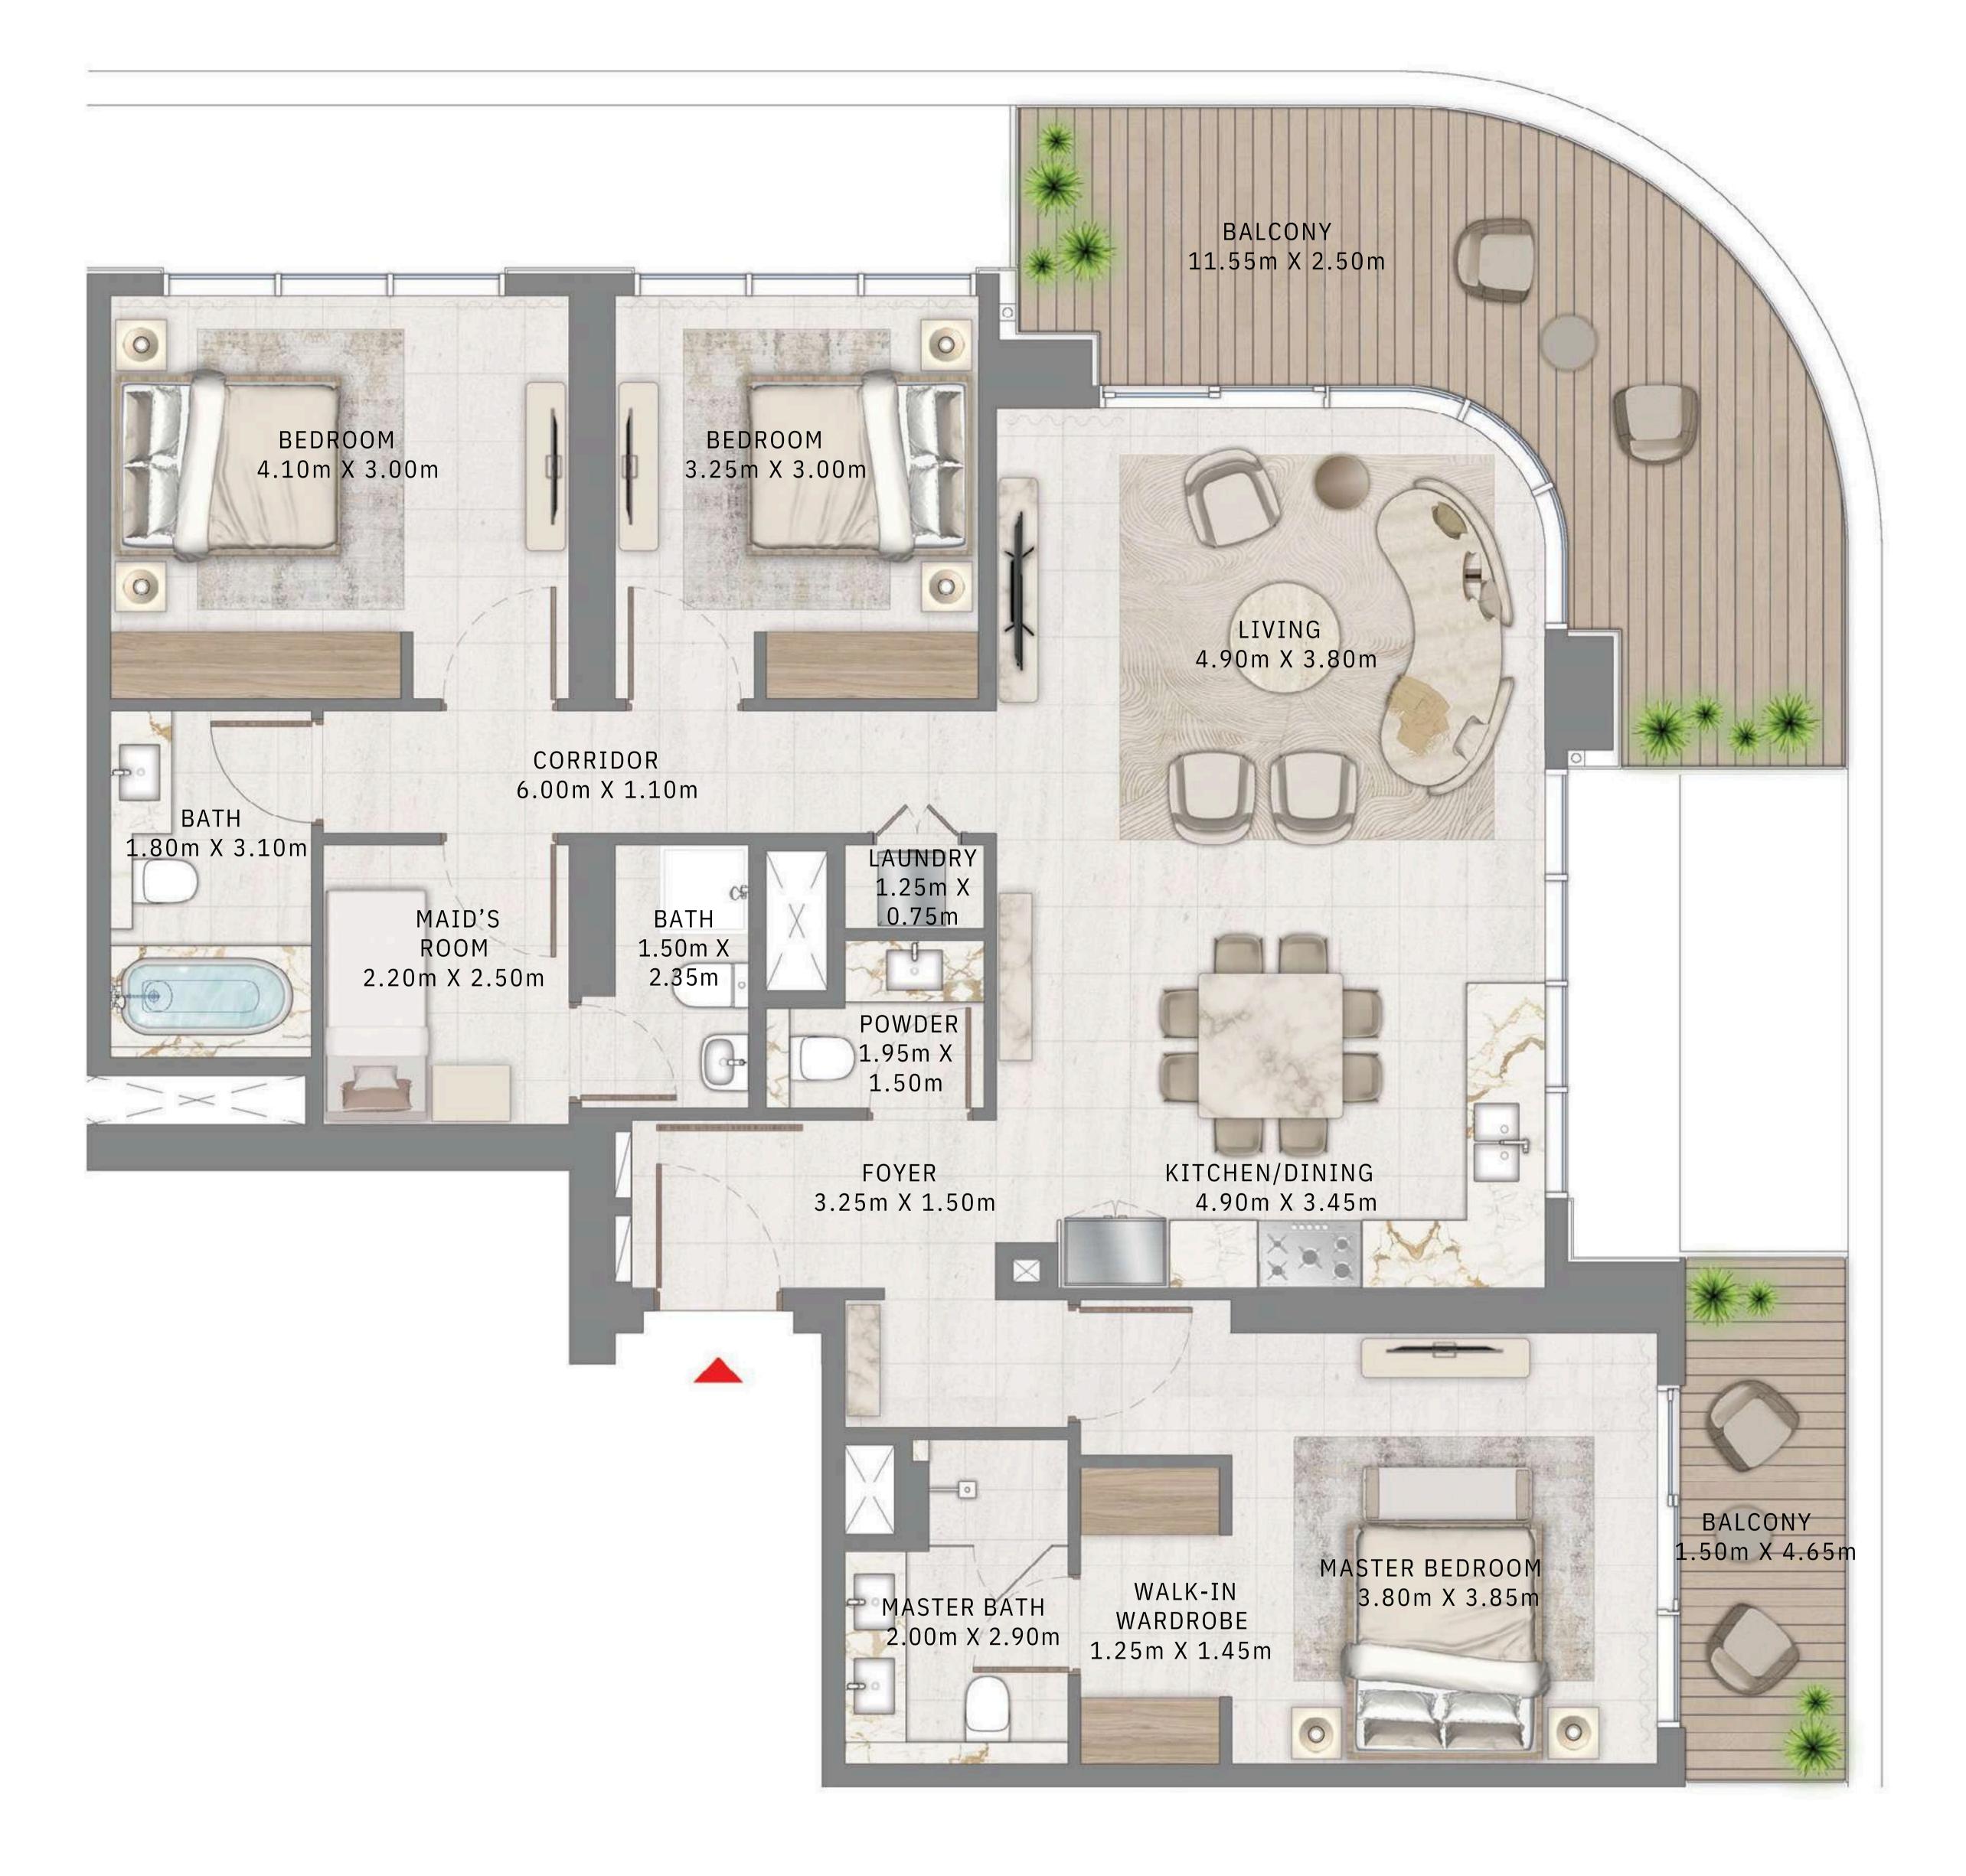

#### 3 BEDROOM

LEVEL 37-48 UNIT 02

| _ | SUITE AREA   | 1466.91 SQ.FT. | 13 |
|---|--------------|----------------|----|
|   | BALCONY AREA | 341.97 SQ.FT.  | 3  |
|   | TOTAL AREA   | 1808.88 SQ.FT. | 16 |

KEY PLAN LEVEL

37-48

Disclaimer : All dimensions are in imperial and metric, and measured from finish to finish excluding construction tolerances. 2. All materials, dimensions, and drawings are approximate only. 3. Information is subject to change without notice, at developer's absolute discretion. 4. Actual area may vary from the stated area. 5. Drawings not to scale. 6. All images used are for illustrative purposes only and do not represent the actual size, features, specifications, fittings, and EMAAR furnishings. 7. The developer reserves the right to make revisions / alterations, at it's absolute discretion, without any liability whatsoever.

136.28 SQ.M.

31.77 SQ.M.

168.05 SQ.M.

TOWER 1