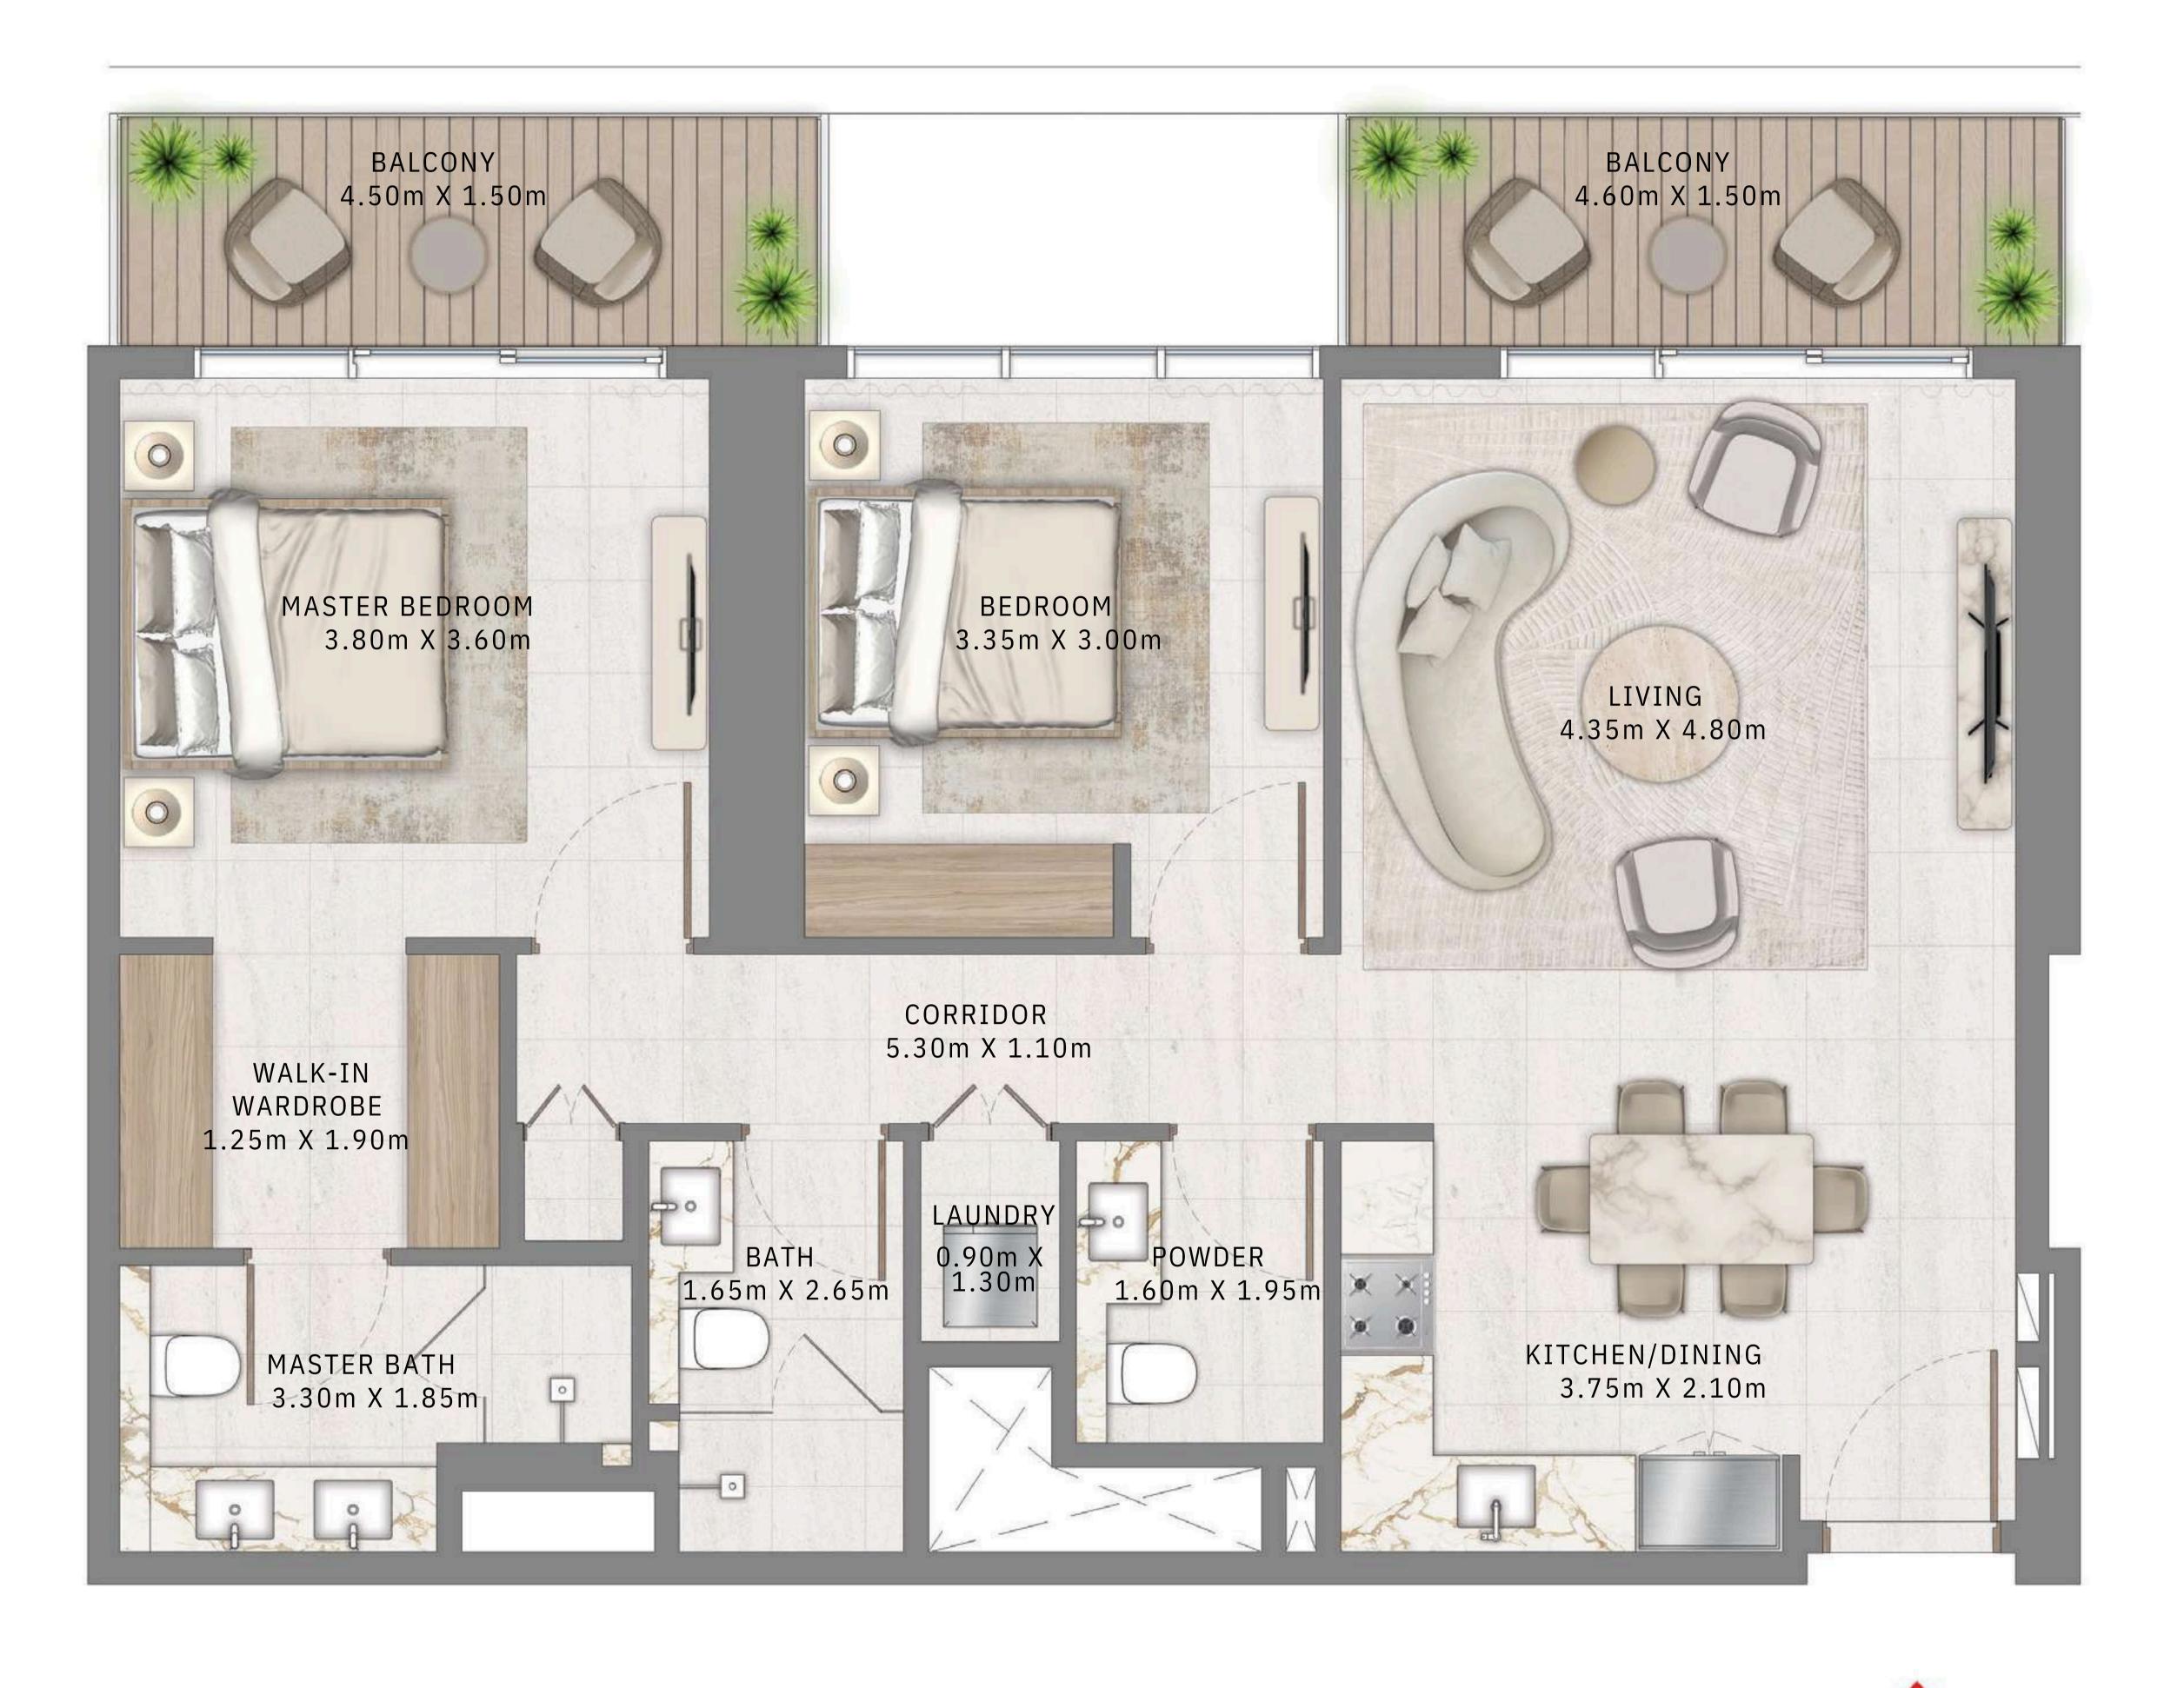

#### BEDROOM

UNIT 03 LEVEL 1-8

| SUITE AREA   | 657.89 SQ.FT. | 6 |
|--------------|---------------|---|
| BALCONY AREA | 86.86 SQ.FT.  | 5 |
| TOTAL AREA   | 744.75 SQ.FT. | 6 |

KEY PLAN LEVEL

1 - 8

Disclaimer : All dimensions are in imperial and metric, and measured from finish to finish excluding construction tolerances. 2. All materials, dimensions, and drawings are approximate only. 3. Information is subject to change without notice, at developer's absolute discretion. 4. Actual area may vary from the stated area. 5. Drawings not to scale. 6. All images used are for illustrative purposes only and do not represent the actual size, features, specifications, fittings, and EMAAR furnishings. 7. The developer reserves the right to make revisions / alterations, at it's absolute discretion, without any liability whatsoever.