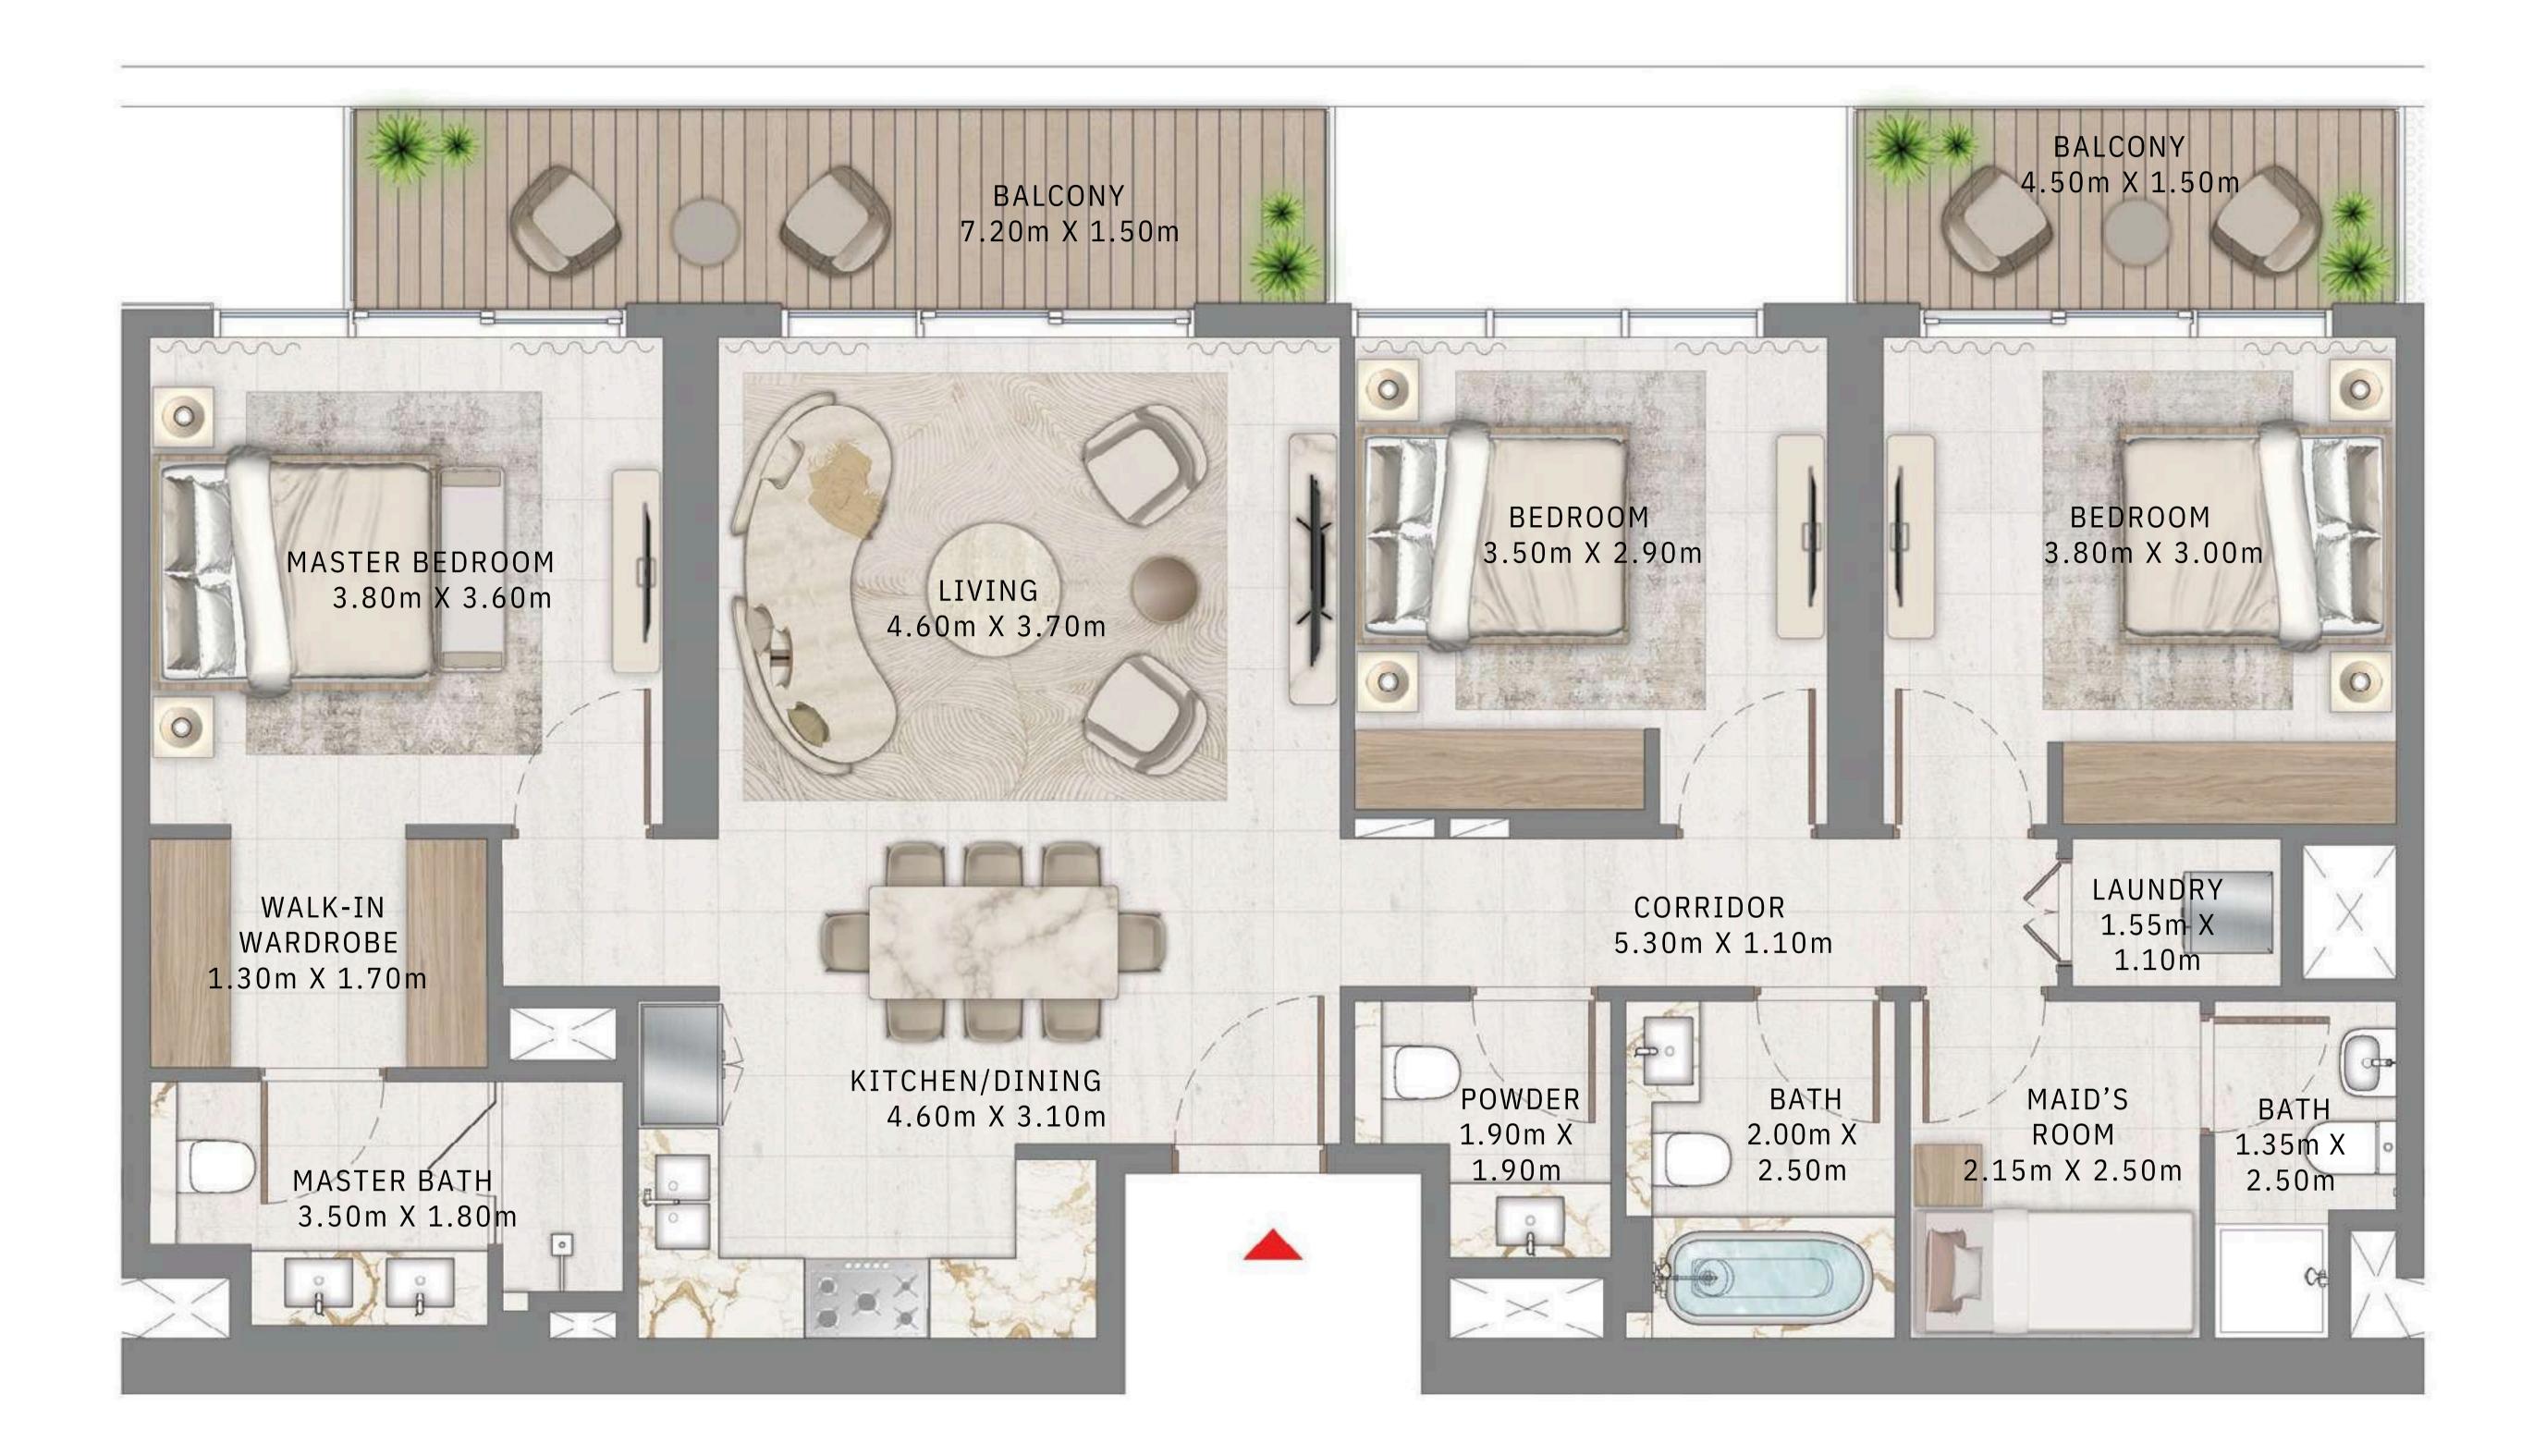

#### 3 BEDROOM

LEVEL 37-48 UNIT 02

| _ | SUITE AREA   | 1466.91 SQ.FT. | 13 |
|---|--------------|----------------|----|
|   | BALCONY AREA | 341.97 SQ.FT.  | 3  |
|   | TOTAL AREA   | 1808.88 SQ.FT. | 16 |

KEY PLAN LEVEL

37-48

Disclaimer : All dimensions are in imperial and metric, and measured from finish to finish excluding construction tolerances. 2. All materials, dimensions, and drawings are approximate only. 3. Information is subject to change without notice, at developer's absolute discretion. 4. Actual area may vary from the stated area. 5. Drawings not to scale. 6. All images used are for illustrative purposes only and do not represent the actual size, features, specifications, fittings, and EMAAR furnishings. 7. The developer reserves the right to make revisions / alterations, at it's absolute discretion, without any liability whatsoever.

136.28 SQ.M.

31.77 SQ.M.

168.05 SQ.M.

TOWER 1