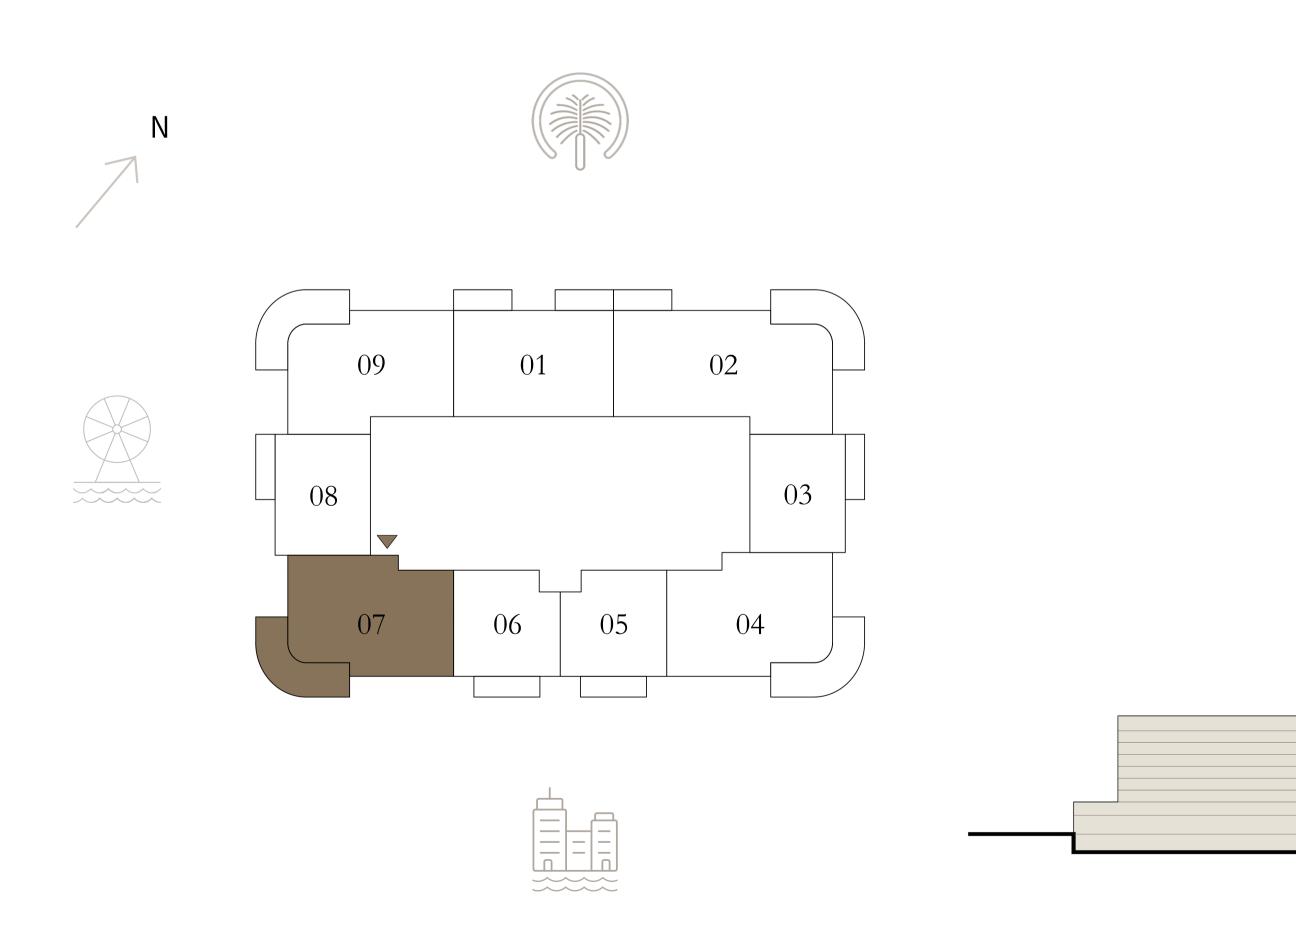

#### 2 BEDROOM

LEVEL 9

UNIT 06

| _ | SUITE AREA   | 1095.44 SQ.FT. | 1 C |
|---|--------------|----------------|-----|
| _ | BALCONY AREA | 492.77 SQ.FT.  | 4   |
|   | TOTAL AREA   | 1588.21 SQ.FT. | 14  |

KEY PLAN LEVEL

9

Disclaimer : All dimensions are in imperial and metric, and measured from finish to finish excluding construction tolerances. 2. All materials, dimensions, and drawings are approximate only. 3. Information is subject to change without notice, at developer's absolute discretion. 4. Actual area may vary from the stated area. 5. Drawings not to scale. 6. All images used are for illustrative purposes only and do not represent the actual size, features, specifications, fittings, and EMAAR furnishings. 7. The developer reserves the right to make revisions / alterations, at it's absolute discretion, without any liability whatsoever.

101.77 SQ.M.

45.78 SQ.M.

147.55 SQ.M.