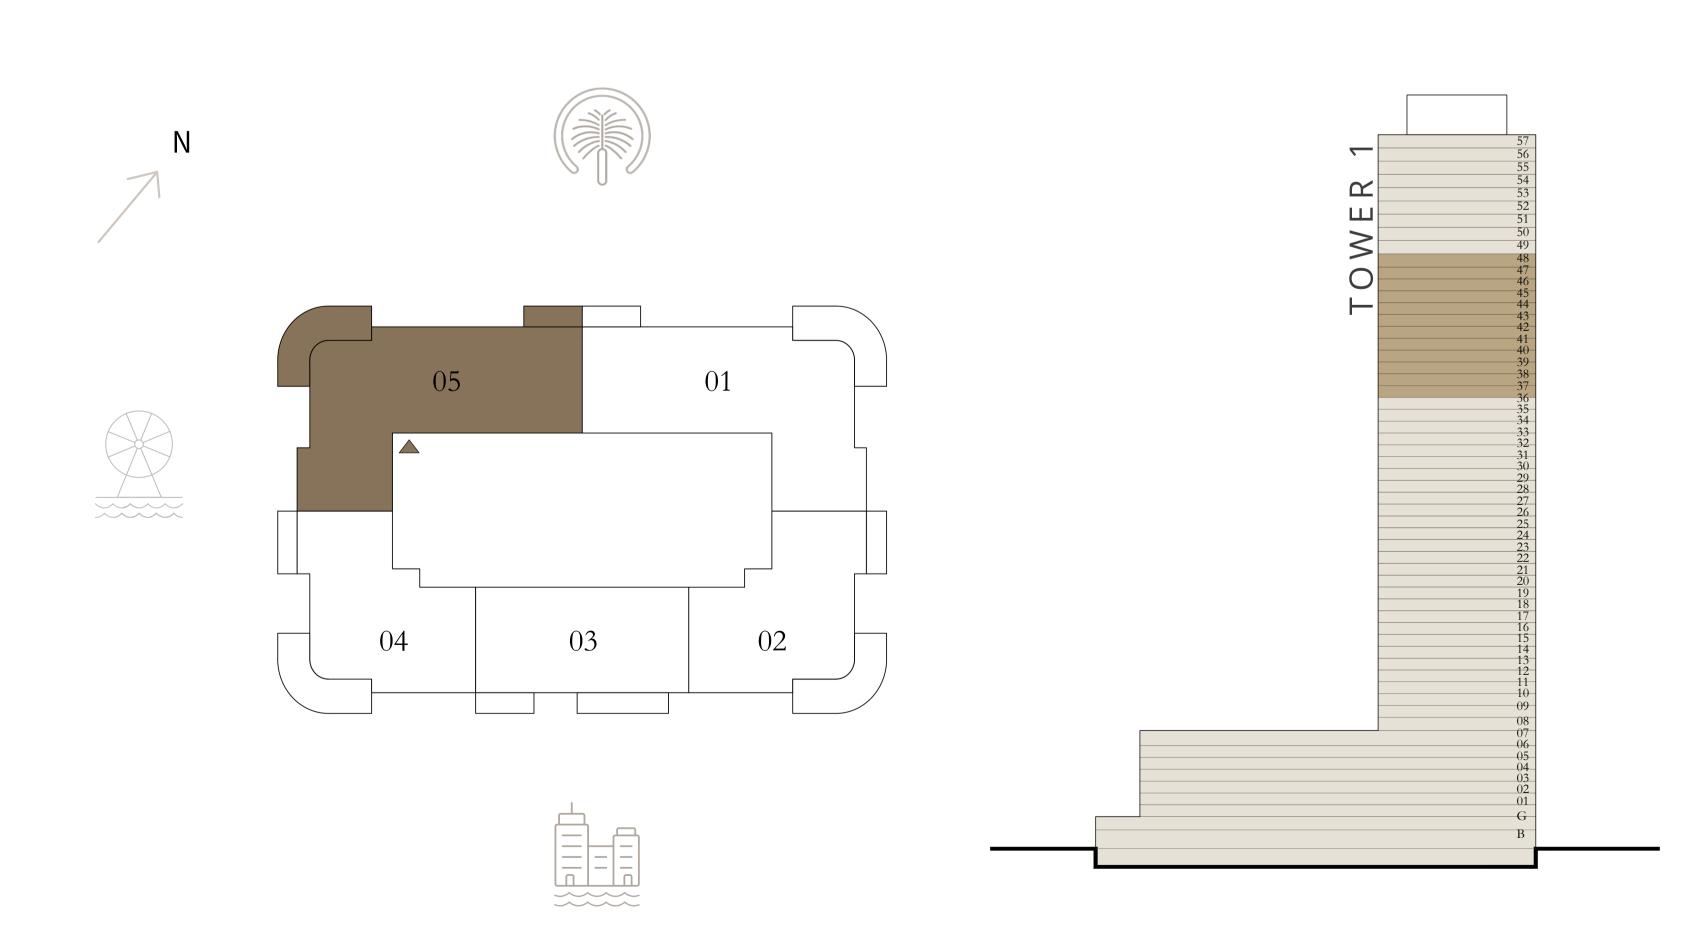

#### 4 BEDROOM

LEVEL 37-48 UNIT 05

| SUITE AREA   | 2122.75 SQ.FT. | 19 |
|--------------|----------------|----|
| BALCONY AREA | 340.89 SQ.FT.  | 3  |
| TOTAL AREA   | 2463.64 SQ.FT. | 22 |

KEY PLAN LEVEL

37-48

Disclaimer : All dimensions are in imperial and metric, and measured from finish to finish excluding construction tolerances. 2. All materials, dimensions, and drawings are approximate only. 3. Information is subject to change without notice, at developer's absolute discretion. 4. Actual area may vary from the stated area. 5. Drawings not to scale. 6. All images used are for illustrative purposes only and do not represent the actual size, features, specifications, fittings, and EMAAR furnishings. 7. The developer reserves the right to make revisions / alterations, at it's absolute discretion, without any liability whatsoever.

197.21 SQ.M.

31.67 SQ.M.

228.88 SQ.M.