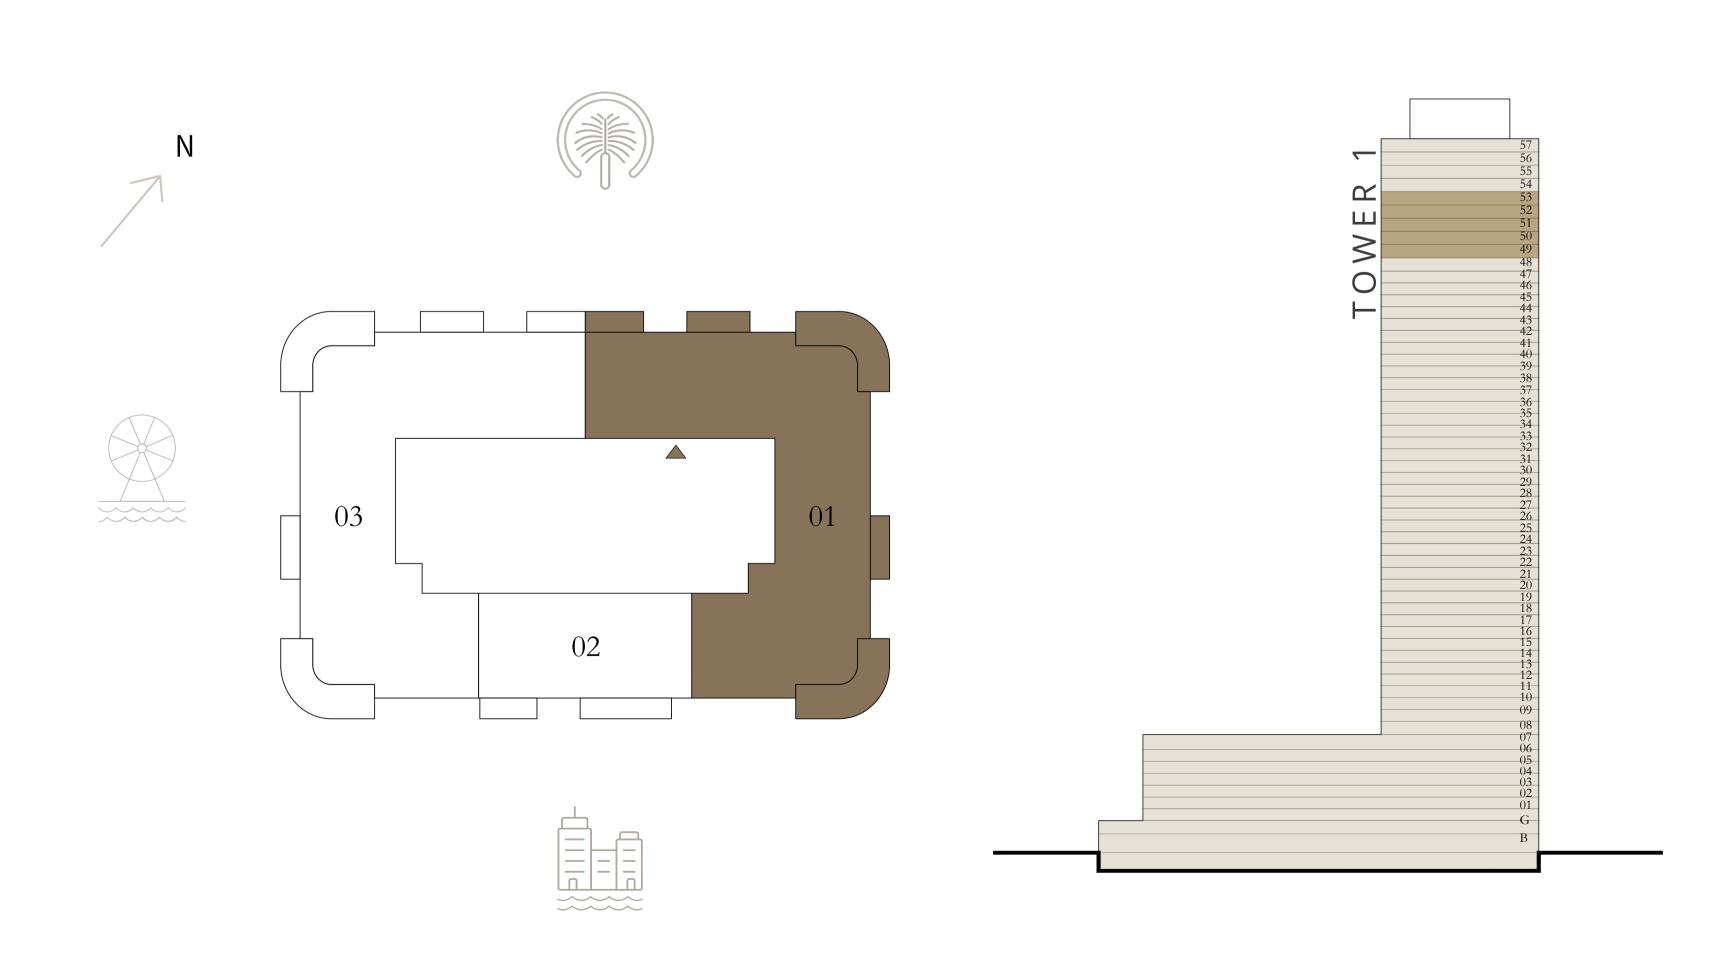

ances. 2. All materials, dimensions, and drawings are approximate only. 3. Information is subject to change without notice, at developer's absolute discretion. 4. Actual area may vary from the stated area. 5. Drawings not to scale. 6. All images used are for illustrative purposes only and do not represent the actual size, features, specifications, fittings, and EMAAR furnishings. 7. The developer reserves the right to make revisions / alterations, at it's absolute discretion, without any liability whatsoever.



197.21 SQ.M.

31.67 SQ.M.

228.88 SQ.M.





#### TOWER 1 4 BEDROOM | PENTHOUSE

LEVEL 49-53 UNIT 01

| SUITE AREA   | 3693.53 SQ.FT. | 34 |
|--------------|----------------|----|
| BALCONY AREA | 768.54 SQ.FT.  | 7  |
| TOTAL AREA   | 4462.07 SQ.FT. | 41 |

KEY PLAN LEVEL

49-53



Disclaimer : All dimensions are in imperial and metric, and measured from finish to finish excluding construction tolerances. 2. All materials, dimensions, and drawings are approximate only. 3. Information is subject to change without notice, at developer's absolute discretion. 4. Actual area may vary from the stated area. 5. Drawings not to scale. 6. All images used are for illustrative purposes only and do not represent the actual size, features, specifications, fittings, and EMAAR furnishings. 7. The developer reserves the right to make revisions / alterations, at it's absolute discretion, without any liability whatsoever.



343.14 SQ.M.

71.40 SQ.M.

414.54 SQ.M.





#### TOWER 1 4 BEDROOM | PENTHOUSE

LEVEL 49-53 UNIT 03

| SUITE AREA   | 3704.62 SQ.FT. | 34 |
|--------------|----