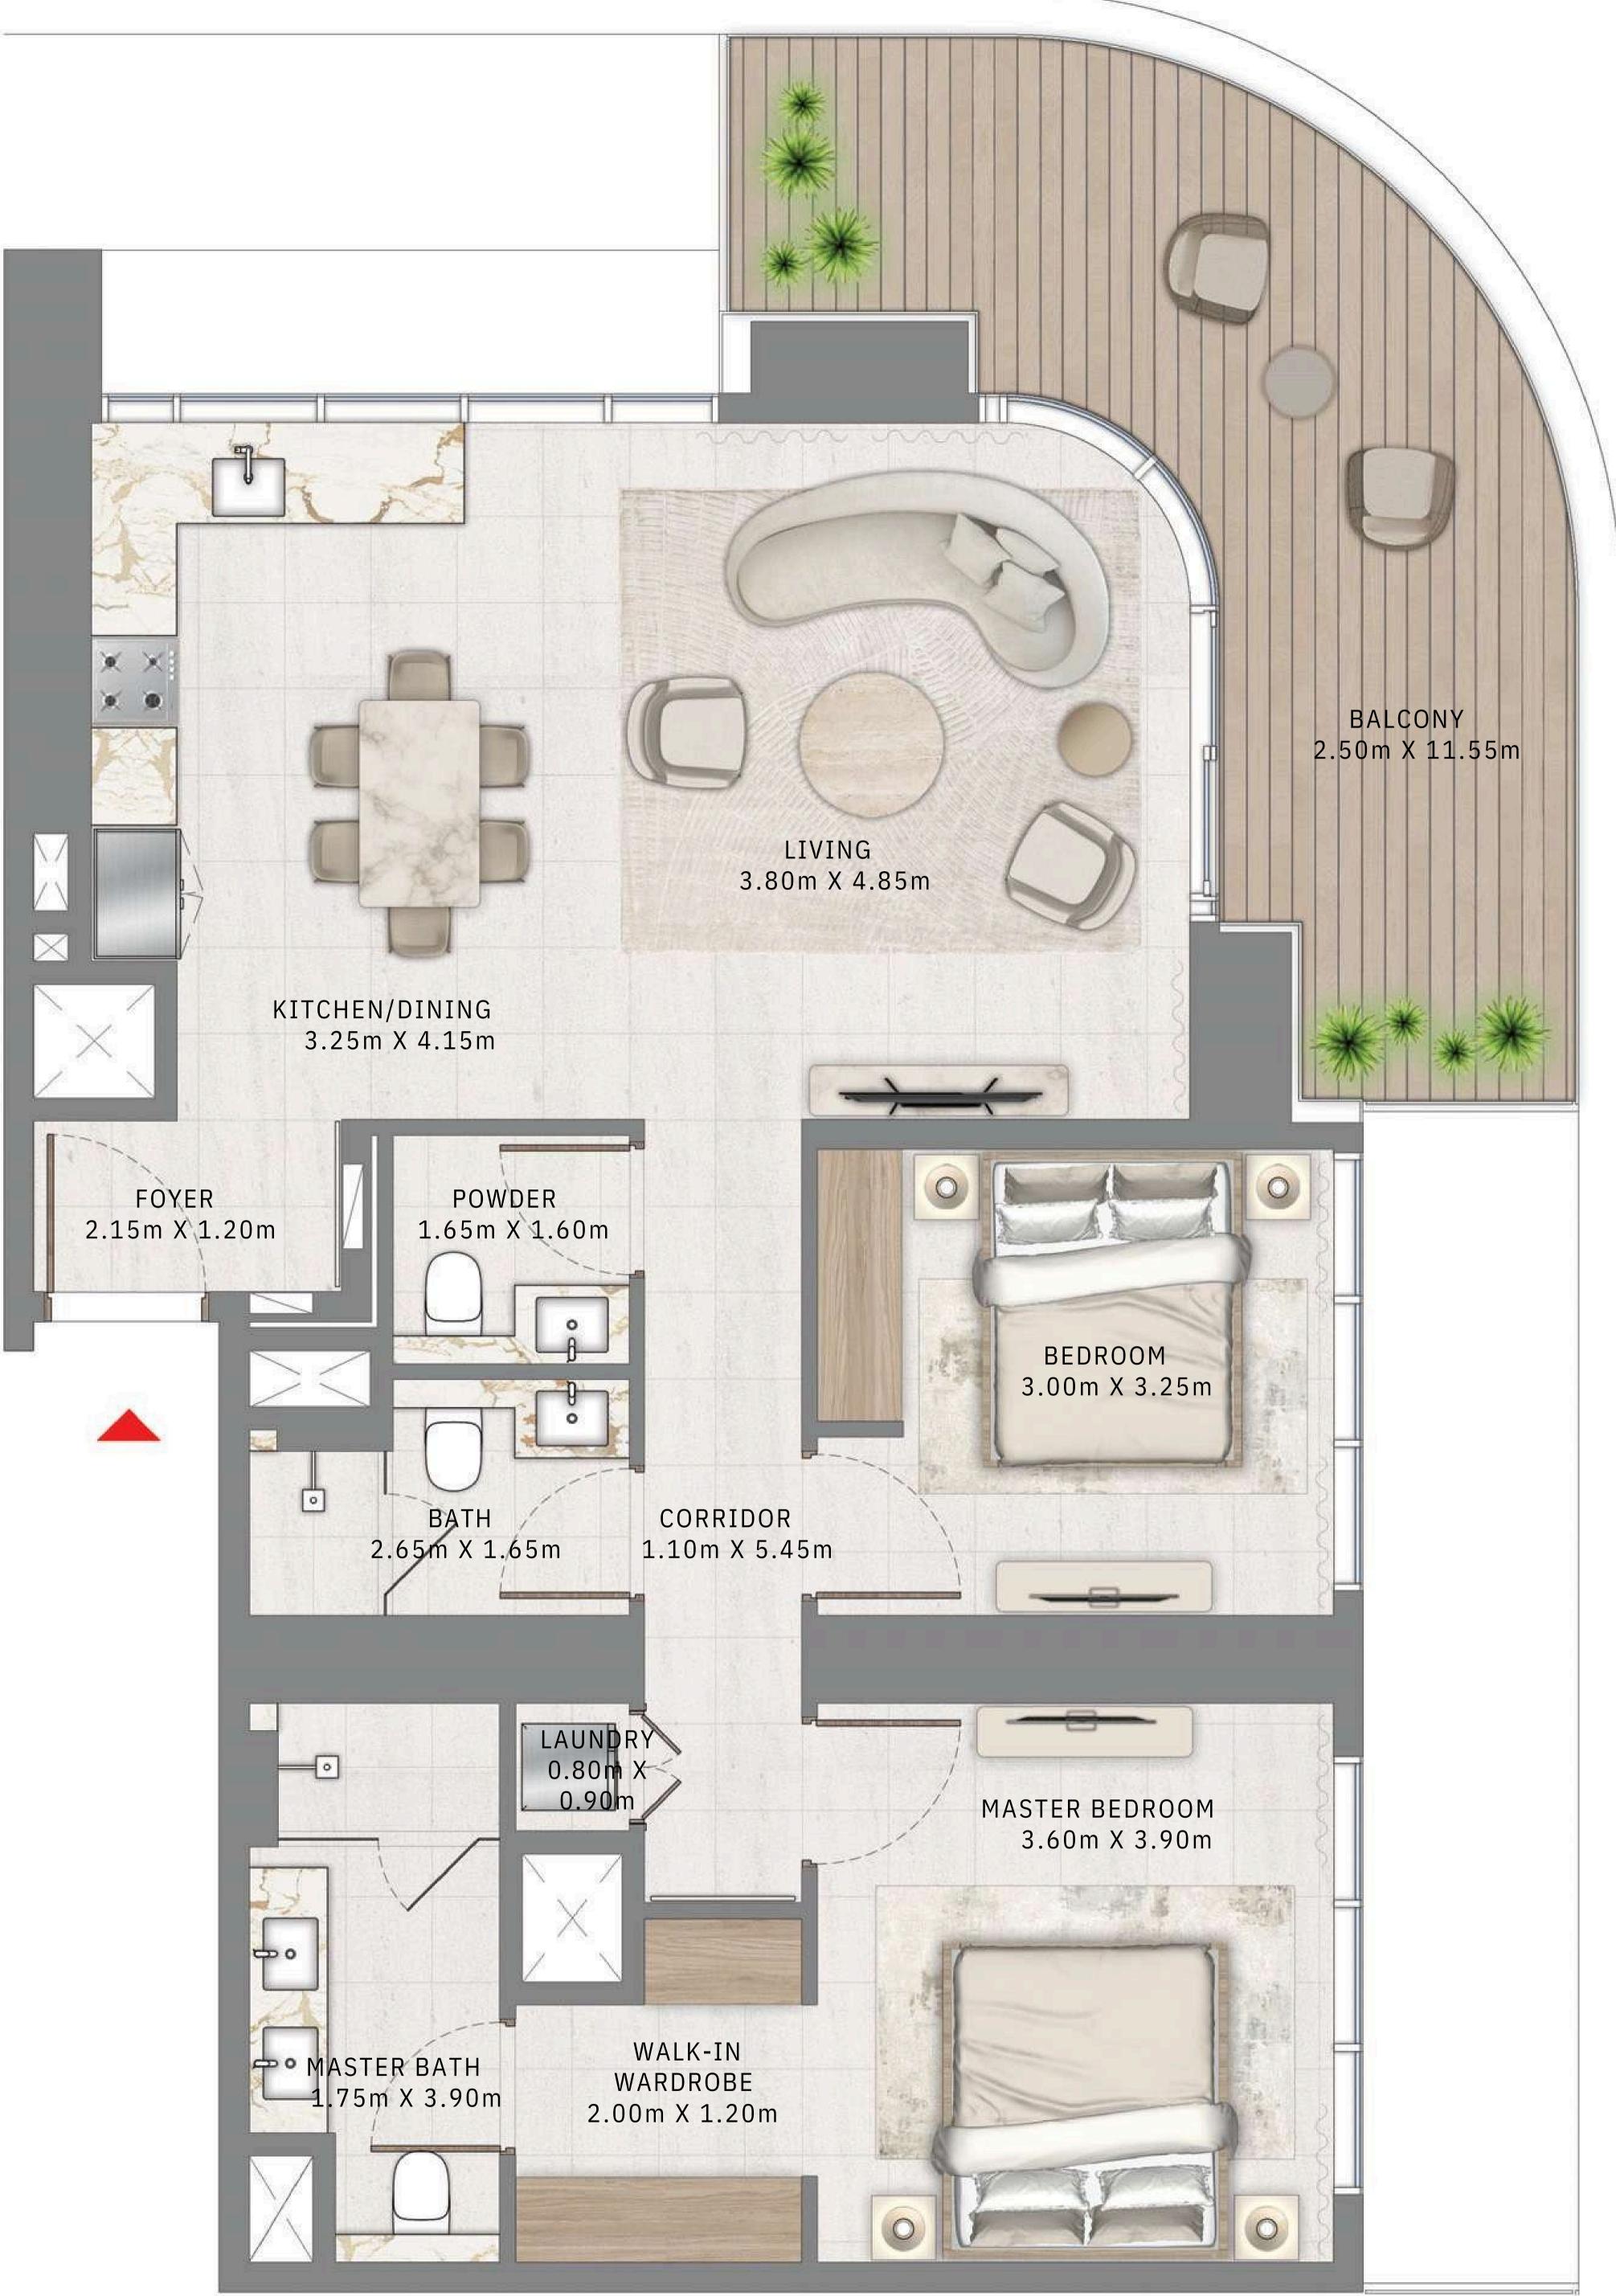

#### BEDROOM

LEVEL 1-8 UNIT 01

| SUITE AREA   | 668.76 SQ.FT. | 6 |
|--------------|---------------|---|
| BALCONY AREA | 113.88 SQ.FT. | 1 |
| TOTAL AREA   | 782.64 SQ.FT. | 7 |

KEY PLAN LEVEL

1 - 8

Disclaimer : All dimensions are in imperial and metric, and measured from finish to finish excluding construction tolerances. 2. All materials, dimensions, and drawings are approximate only. 3. Information is subject to change without notice, at developer's absolute discretion. 4. Actual area may vary from the stated area. 5. Drawings not to scale. 6. All images used are for illustrative purposes only and do not represent the actual size, features, specifications, fittings, and EMAAR furnishings. 7. The developer reserves the right to make revisions / alterations, at it's absolute discretion, without any liability whatsoever.

62.13 SQ.M.

10.58 SQ.M.

72.71 SQ.M.

TOWER 1