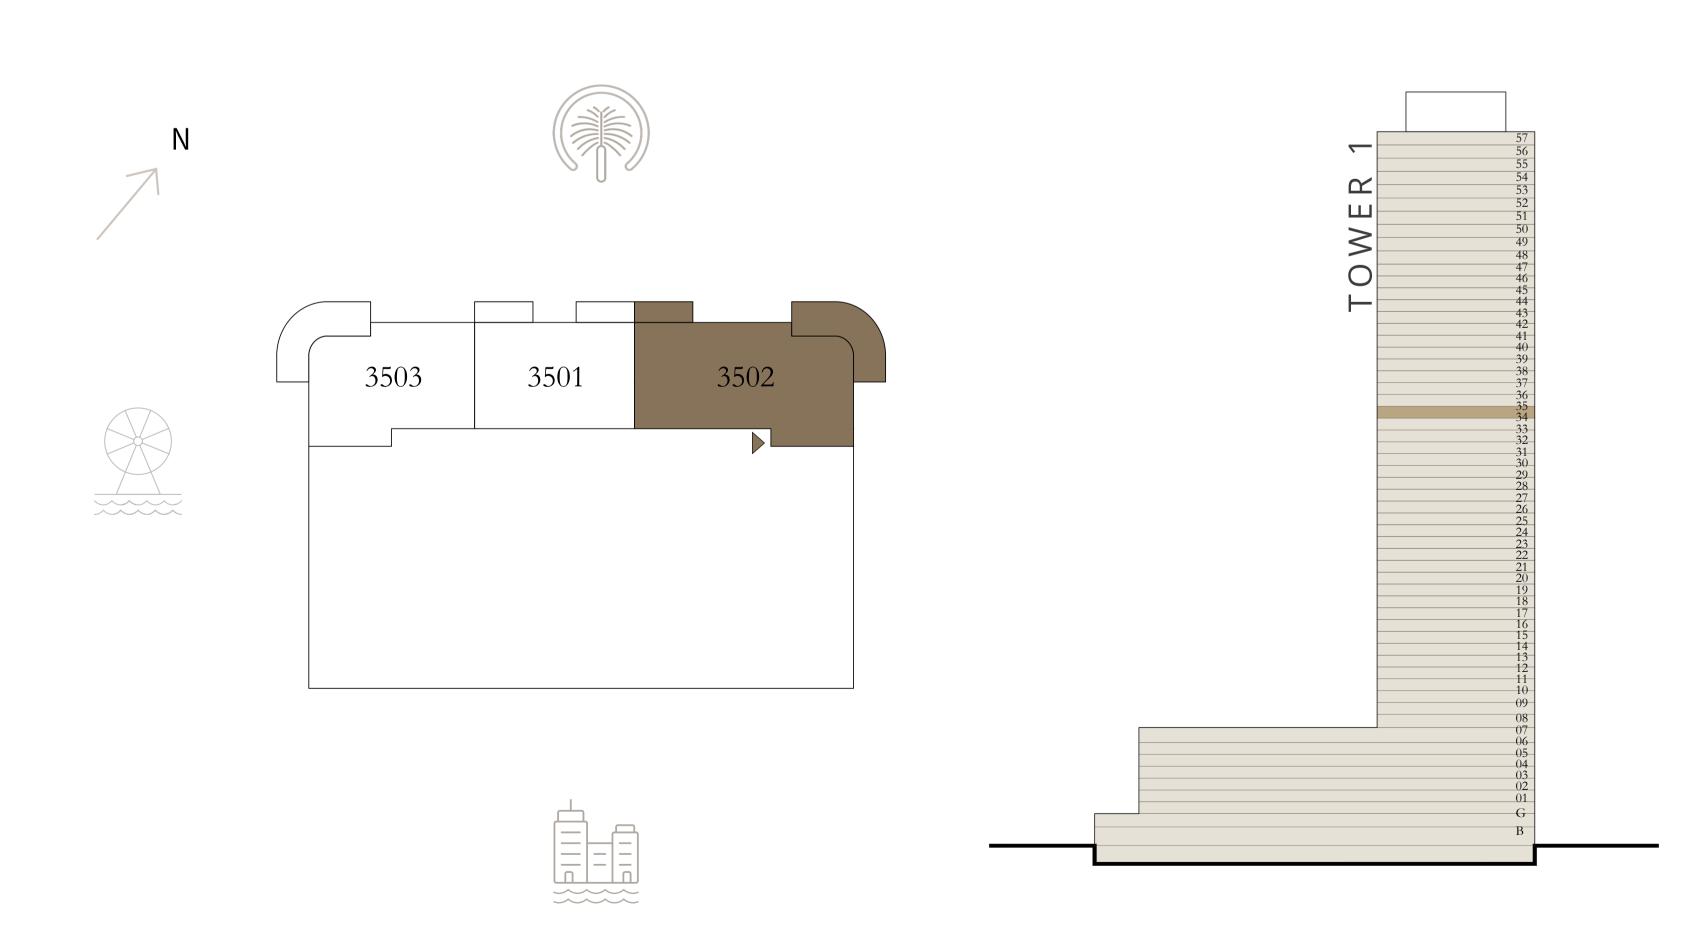

#### 3 BEDROOM

LEVEL 37-48 UNIT 02

| _ | SUITE AREA   | 1466.91 SQ.FT. | 13 |
|---|--------------|----------------|----|
|   | BALCONY AREA | 341.97 SQ.FT.  | 3  |
|   | TOTAL AREA   | 1808.88 SQ.FT. | 16 |

KEY PLAN LEVEL

37-48

Disclaimer : All dimensions are in imperial and metric, and measured from finish to finish excluding construction tolerances. 2. All materials, dimensions, and drawings are approximate only. 3. Information is subject to change without notice, at developer's absolute discretion. 4. Actual area may vary from the stated area. 5. Drawings not to scale. 6. All images used are for illustrative purposes only and do not represent the actual size, features, specifications, fittings, and EMAAR furnishings. 7. The developer reserves the right to make revisions / alterations, at it's absolute discretion, without any liability whatsoever.

136.28 SQ.M.

31.77 SQ.M.

168.05 SQ.M.

TOWER 1