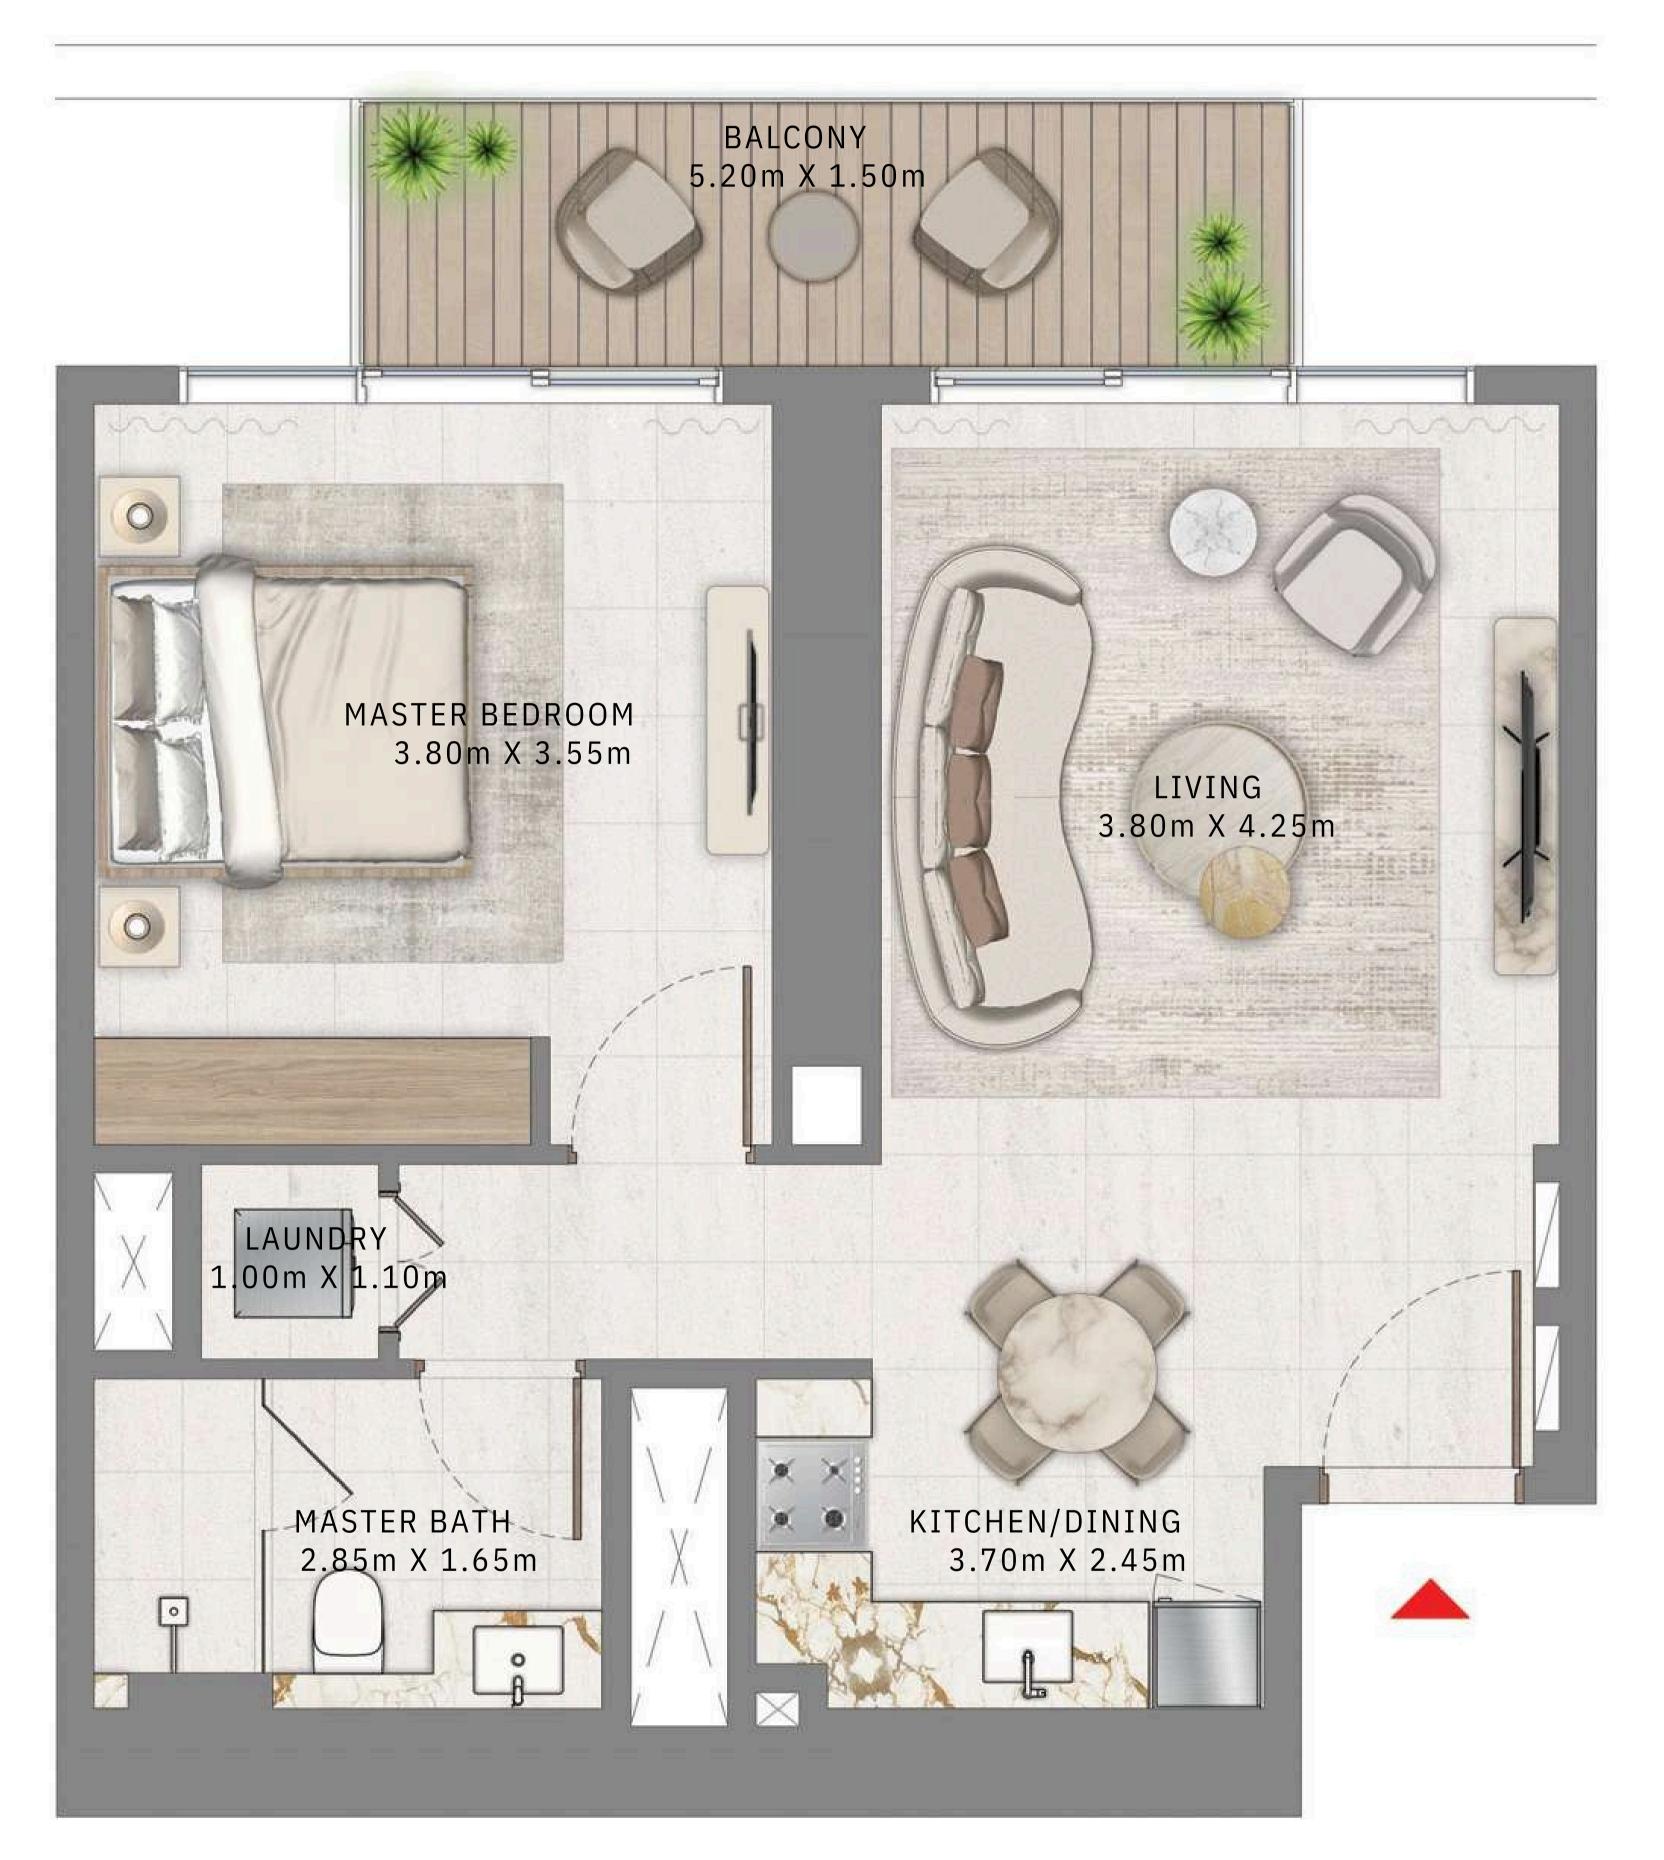

#### BEDROOM

LEVEL 1-8 UNIT 05

| _ | SUITE AREA   | 678.45 SQ.FT. | 6 |
|---|--------------|---------------|---|
|   | BALCONY AREA | 105.27 SQ.FT. | ç |
|   | TOTAL AREA   | 783.72 SQ.FT. | 7 |

KEY PLAN LEVEL

1 - 8

Disclaimer : All dimensions are in imperial and metric, and measured from finish to finish excluding construction tolerances. 2. All materials, dimensions, and drawings are approximate only. 3. Information is subject to change without notice, at developer's absolute discretion. 4. Actual area may vary from the stated area. 5. Drawings not to scale. 6. All images used are for illustrative purposes only and do not represent the actual size, features, specifications, fittings, and EMAAR furnishings. 7. The developer reserves the right to make revisions / alterations, at it's absolute discretion, without any liability whatsoever.

63.03 SQ.M.

9.78 SQ.M.

72.81 SQ.M.