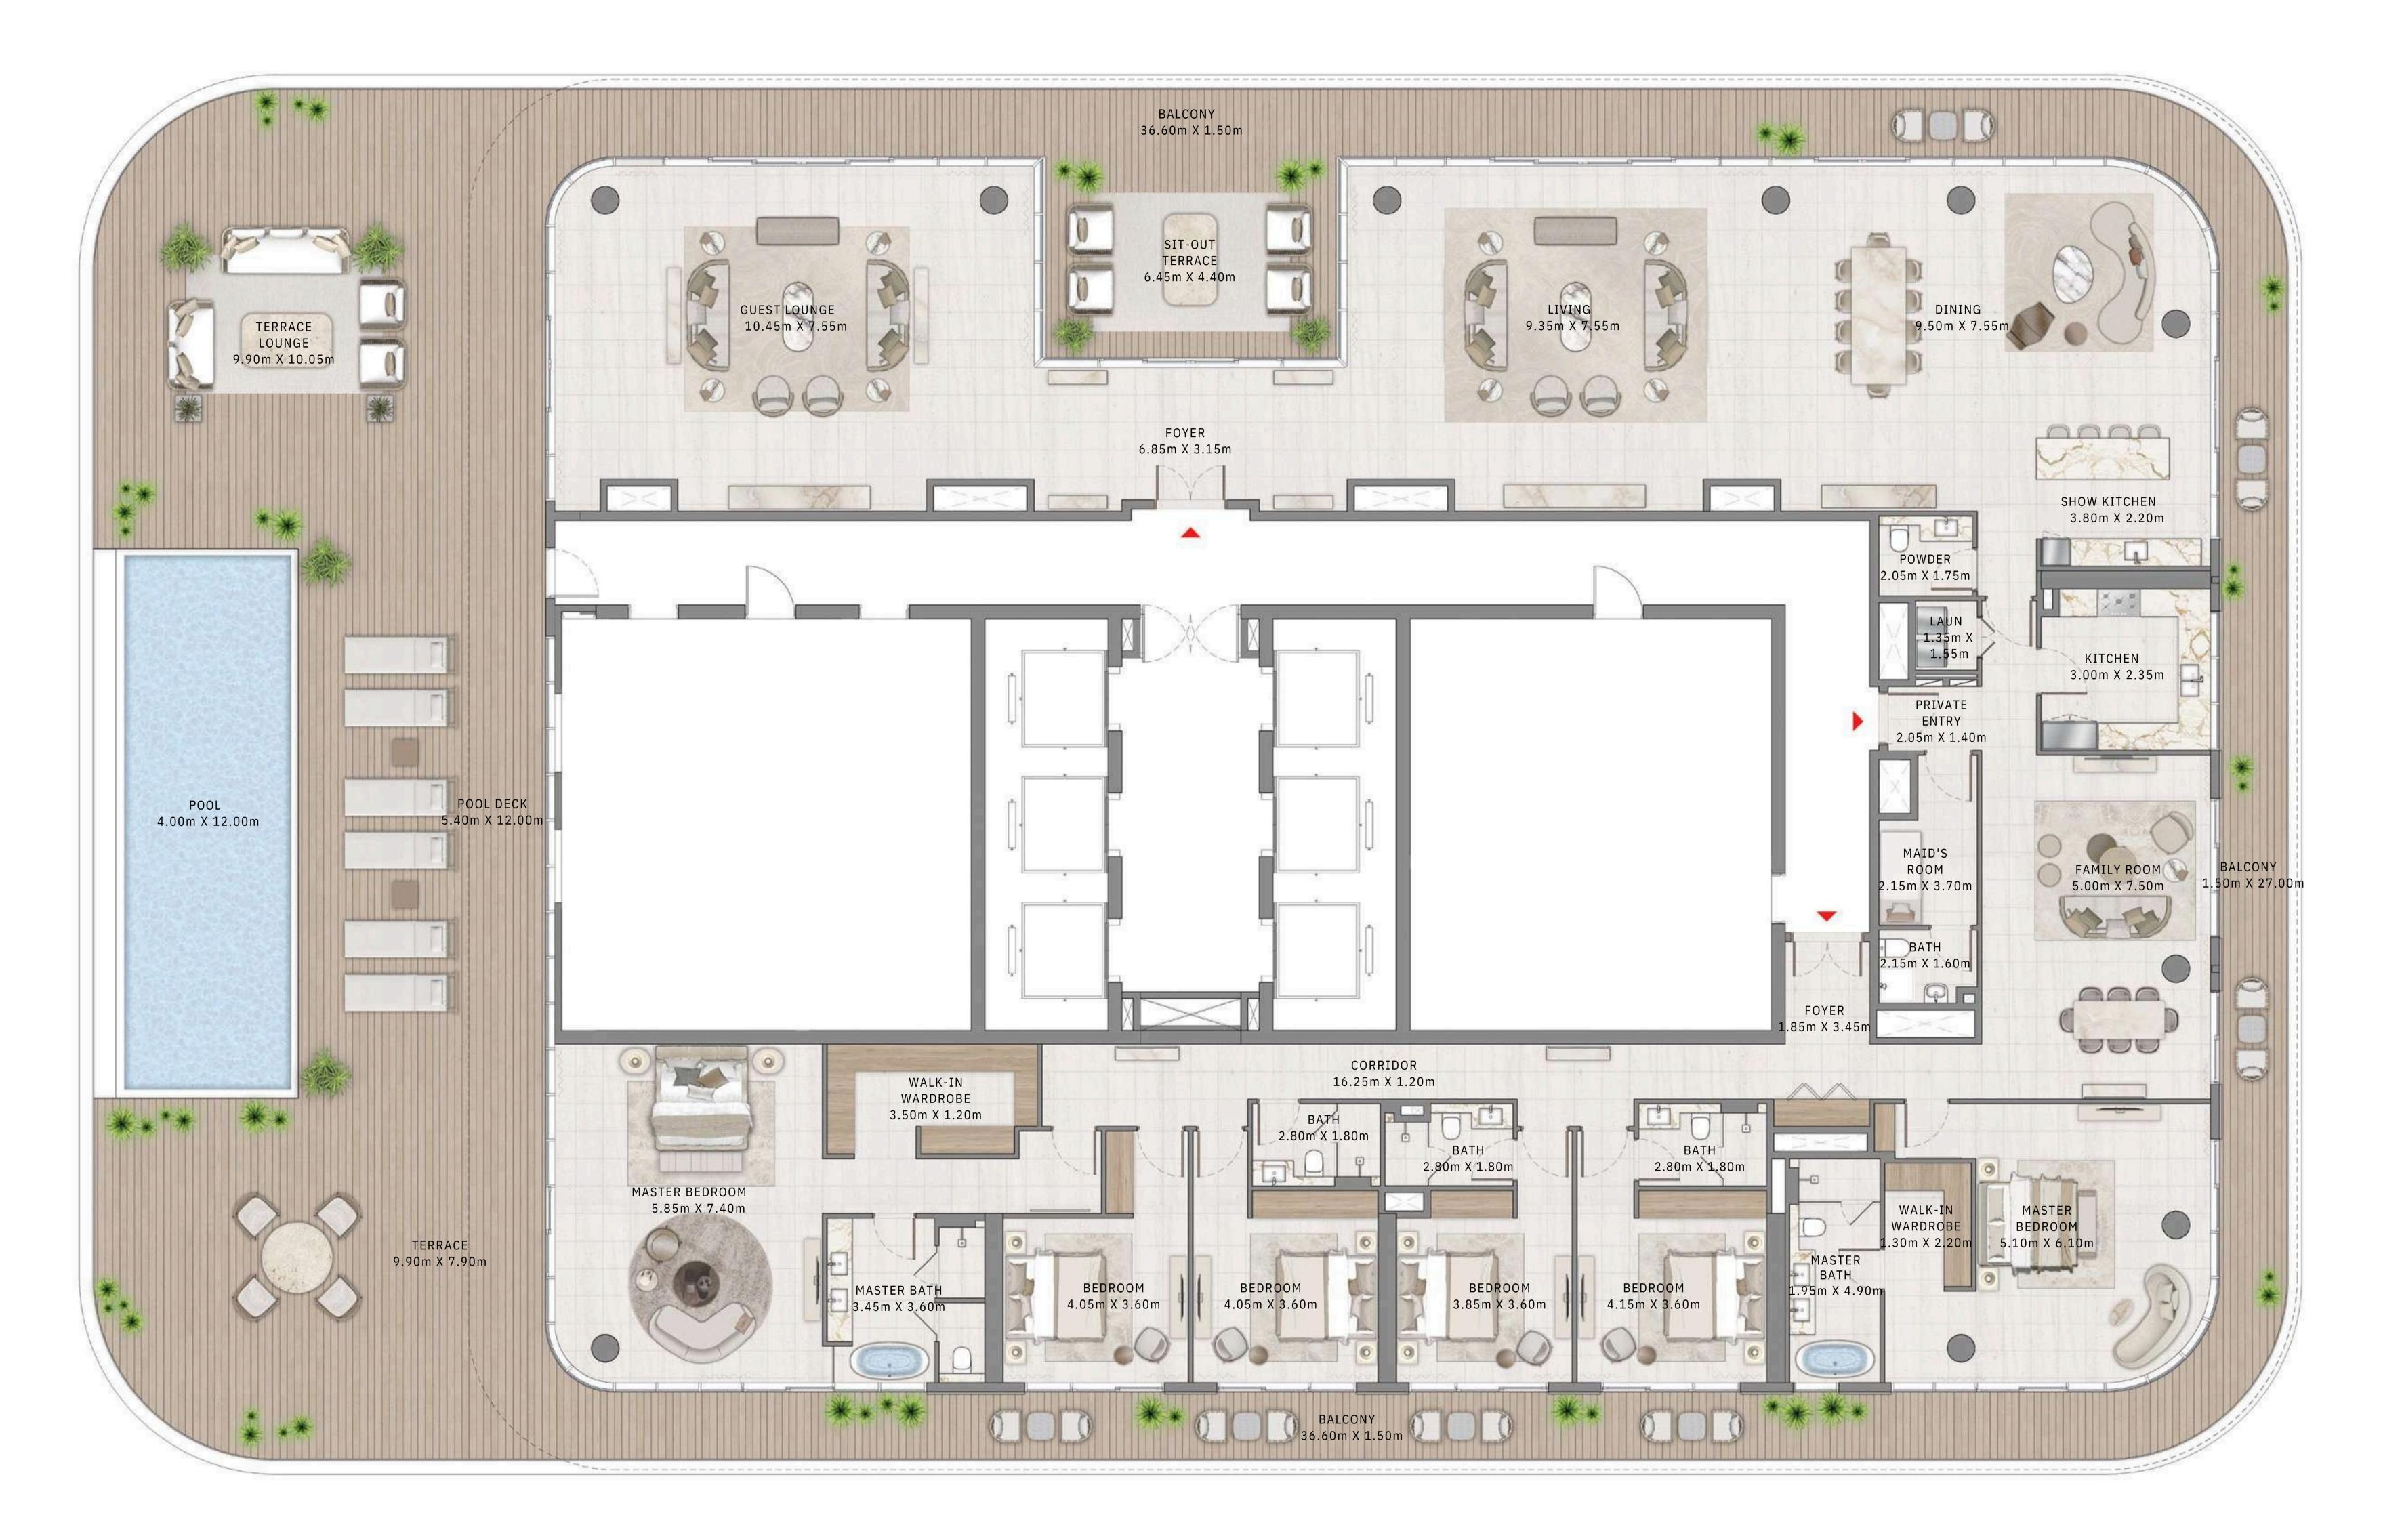

#### TOWER 1 4 BEDROOM | PENTHOUSE

LEVEL 54-56 UNIT 01

| SUITE AREA   | 3958.21 SQ.FT. | 36 |
|--------------|----------------|----|
| BALCONY AREA | 1461.85 SQ.FT. | 13 |
| TOTAL AREA   | 5420.06 SQ.FT. | 50 |

KEY PLAN LEVEL

54-56

Disclaimer : All dimensions are in imperial and metric, and measured from finish to finish excluding construction tolerances. 2. All materials, dimensions, and drawings are approximate only. 3. Information is subject to change without notice, at developer's absolute discretion. 4. Actual area may vary from the stated area. 5. Drawings not to scale. 6. All images used are for illustrative purposes only and do not represent the actual size, features, specifications, fittings, and EMAAR furnishings. 7. The developer reserves the right to make revisions / alterations, at it's absolute discretion, without any liability whatsoever.

367.73 SQ.M.

135.81 SQ.M.

503.54 SQ.M.