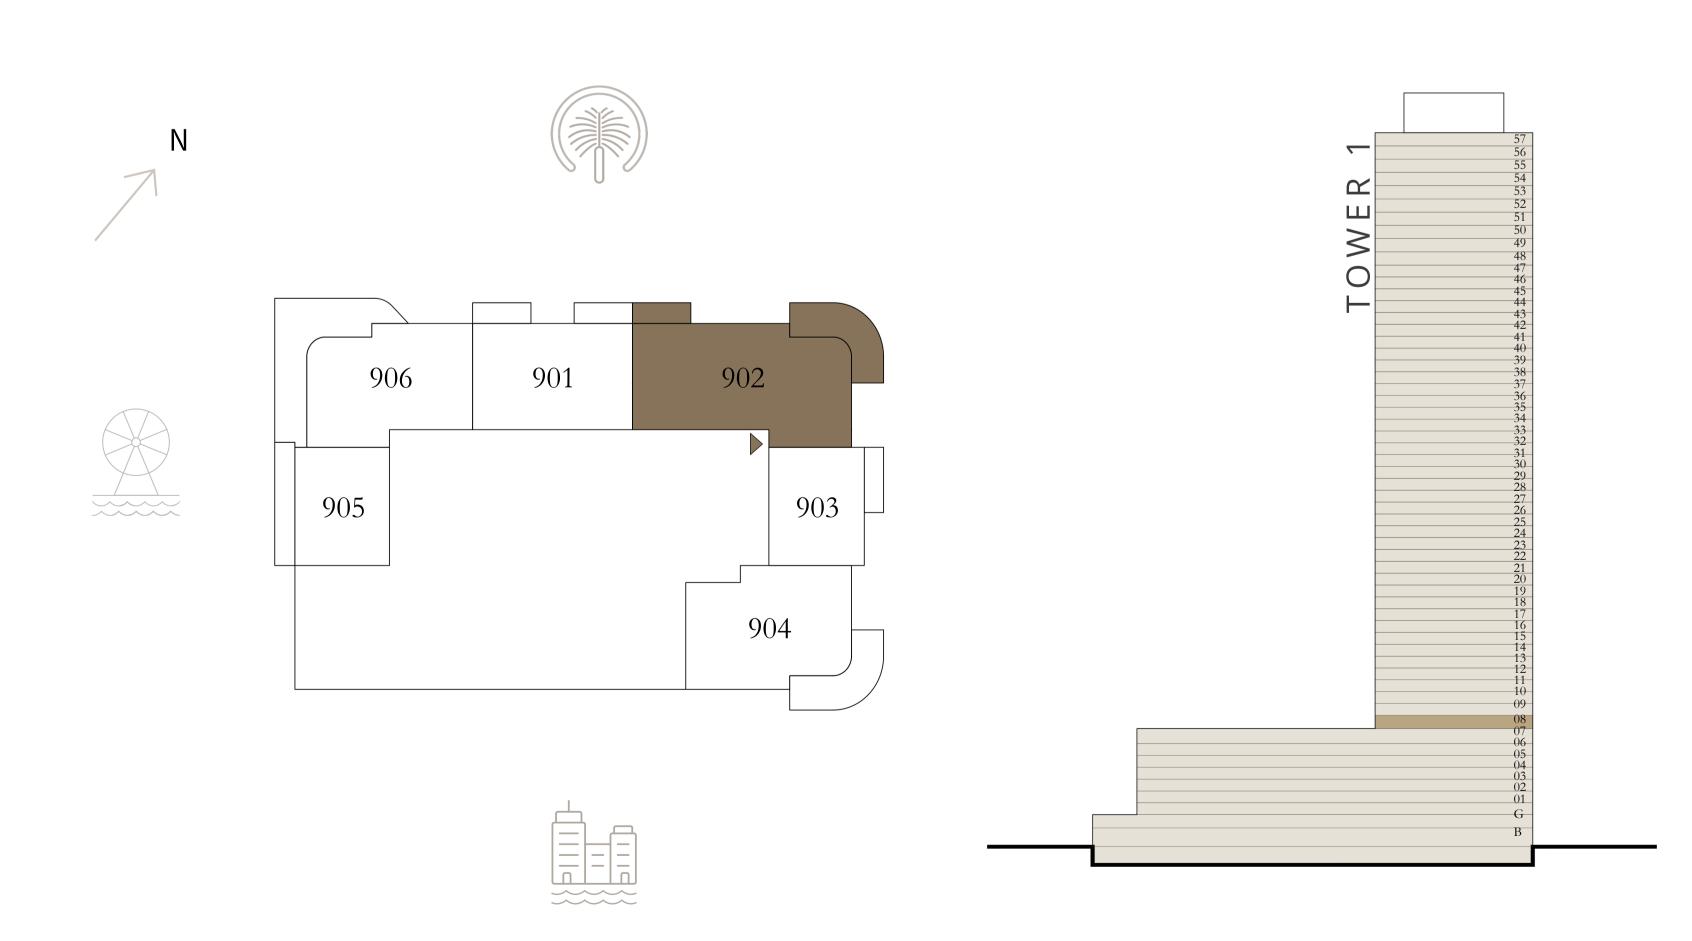

#### 3 BEDROOM

UNIT 02 LEVEL 1-8

| SUITE AREA   | 1450.65 SQ.FT. | 13 |
|--------------|----------------|----|
| BALCONY AREA | 338.96 SQ.FT.  | 3  |
| TOTAL AREA   | 1789.61 SQ.FT. | 16 |

KEY PLAN LEVEL

1 - 8

Disclaimer : All dimensions are in imperial and metric, and measured from finish to finish excluding construction tolerances. 2. All materials, dimensions, and drawings are approximate only. 3. Information is subject to change without notice, at developer's absolute discretion. 4. Actual area may vary from the stated area. 5. Drawings not to scale. 6. All images used are for illustrative purposes only and do not represent the actual size, features, specifications, fittings, and EMAAR furnishings. 7. The developer reserves the right to make revisions / alterations, at it's absolute discretion, without any liability whatsoever.

134.77 SQ.M.

31.49 SQ.M.

166.26 SQ.M.

TOWER 1