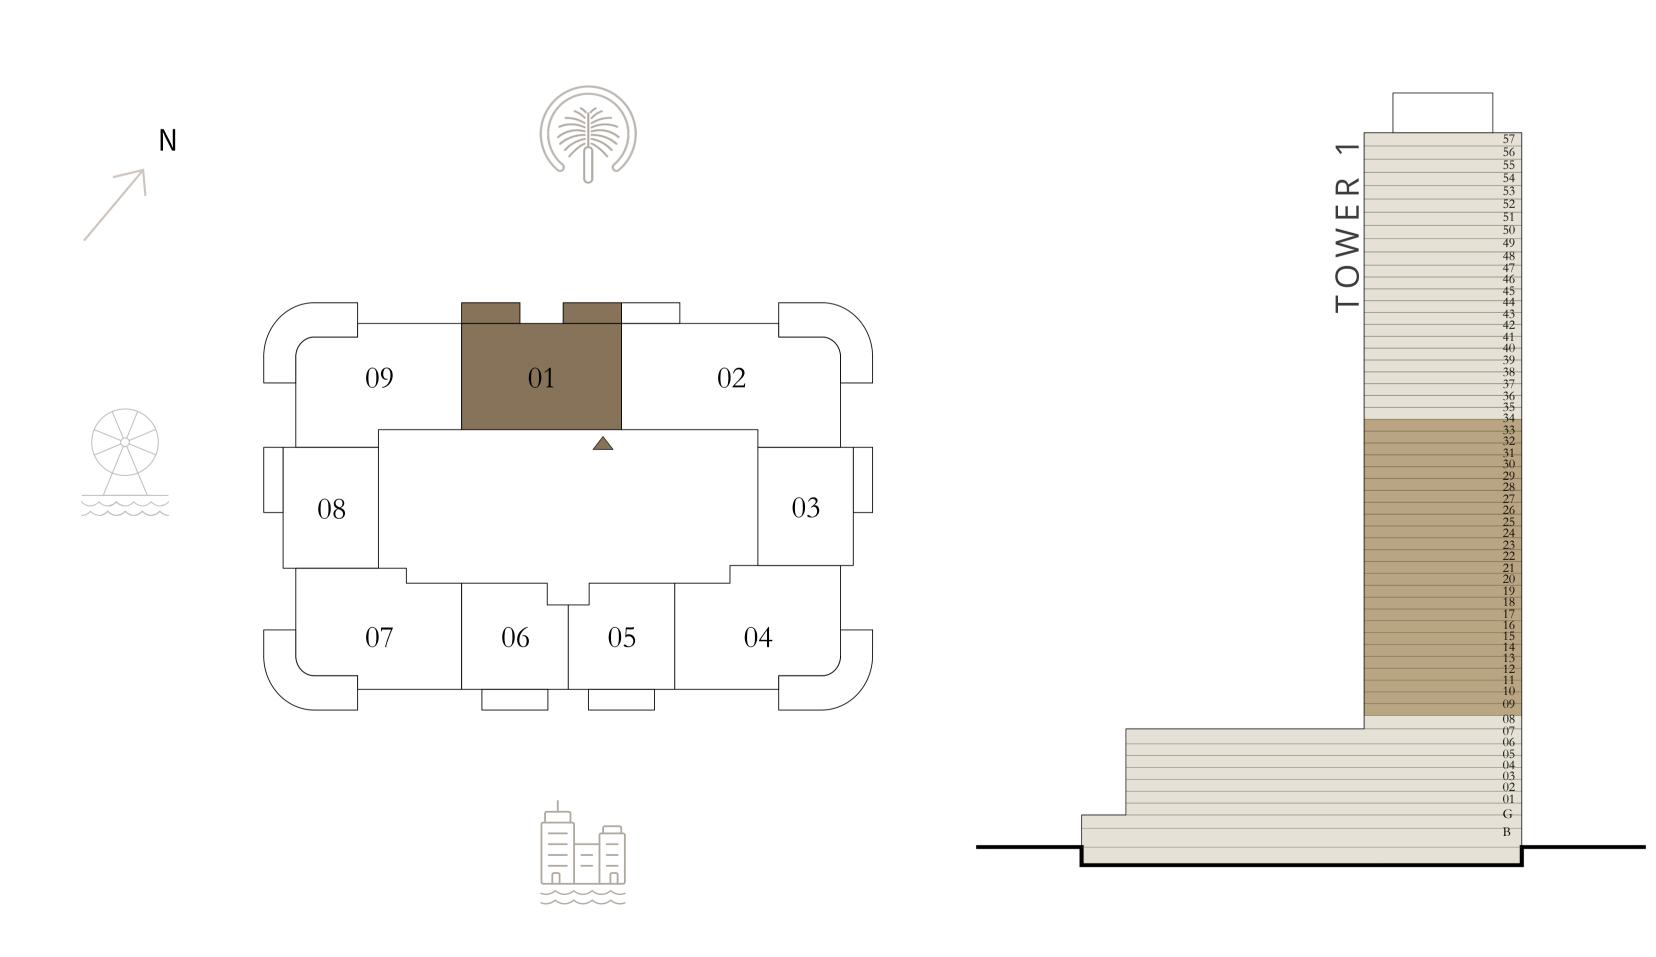

#### TOWER 1 FLOOR PLAN

TOWER 1

#### BEDROOM

UNIT 03 LEVEL 1-8

| SUITE AREA   | 657.89 SQ.FT. | 6 |
|--------------|---------------|---|
| BALCONY AREA | 86.86 SQ.FT.  | 5 |
| TOTAL AREA   | 744.75 SQ.FT. | 6 |

KEY PLAN LEVEL

1 - 8

Disclaimer : All dimensions are in imperial and metric, and measured from finish to finish excluding construction tolerances. 2. All materials, dimensions, and drawings are approximate only. 3. Information is subject to change without notice, at developer's absolute discretion. 4. Actual area may vary from the stated area. 5. Drawings not to scale. 6. All images used are for illustrative purposes only and do not represent the actual size, features, specifications, fittings, and EMAAR furnishings. 7. The developer reserves the right to make revisions / alterations, at it's absolute discretion, without any liability whatsoever.

61.12 SQ.M.

8.07 SQ.M.

69.19 SQ.M.

TOWER 1