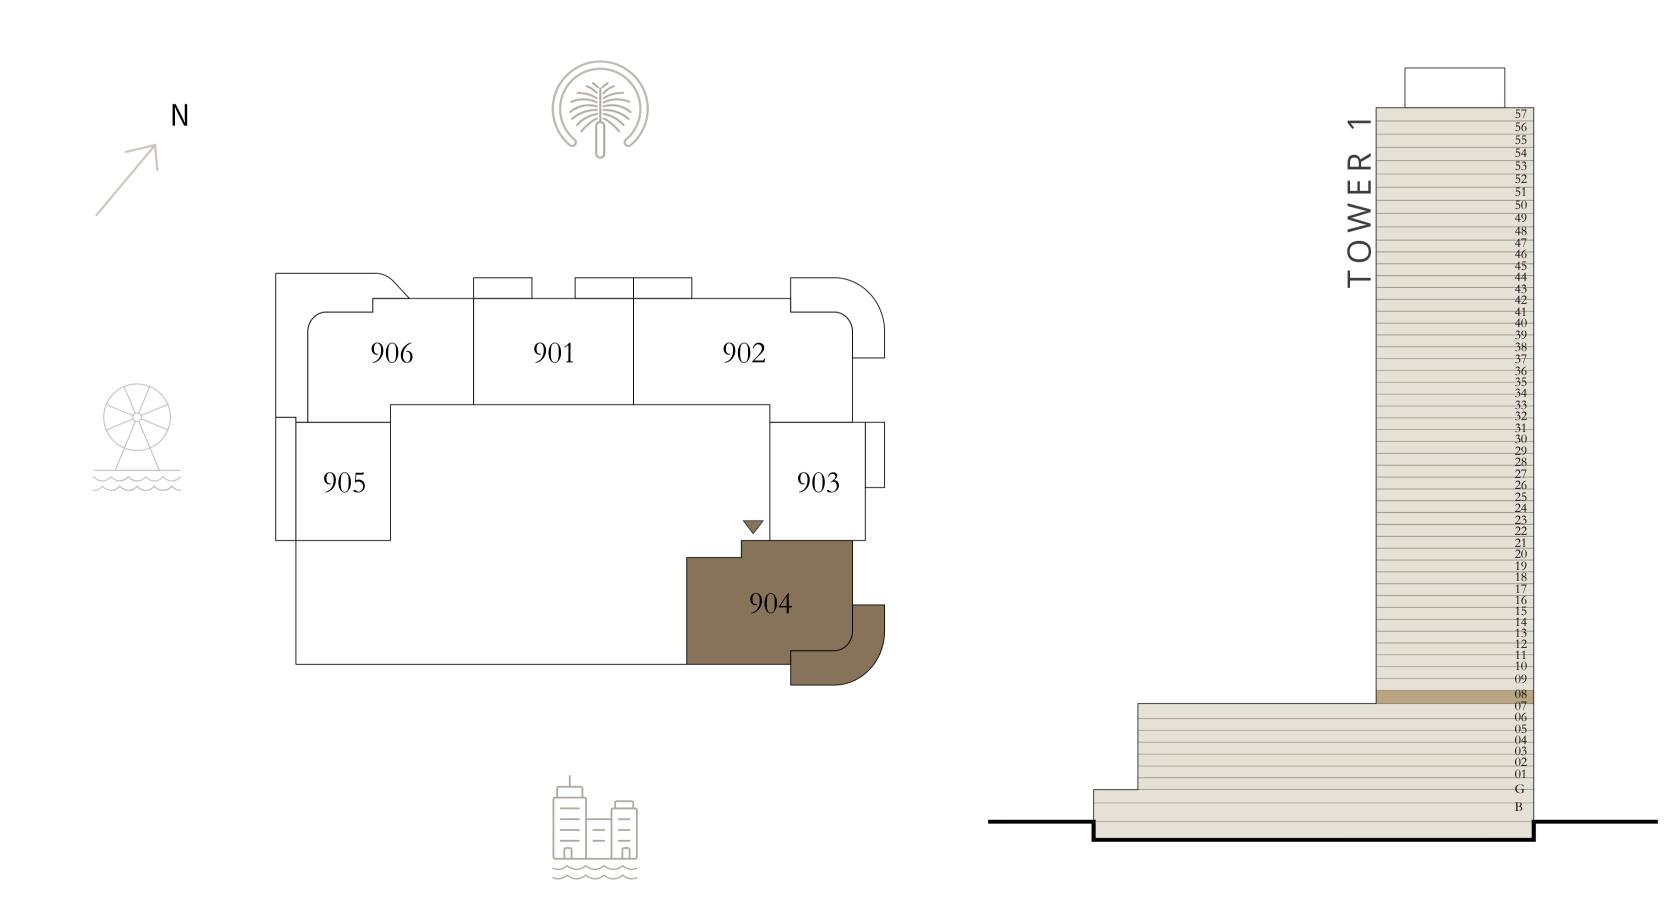

#### BEDROOM

LEVEL 9 UNIT 05

| SUITE AREA   | 664.56 SQ.FT. | 6 |
|--------------|---------------|---|
| BALCONY AREA | 158.23 SQ.FT. | 1 |
| TOTAL AREA   | 822.79 SQ.FT. | 7 |

KEY PLAN LEVEL

9

Disclaimer : All dimensions are in imperial and metric, and measured from finish to finish excluding construction tolerances. 2. All materials, dimensions, and drawings are approximate only. 3. Information is subject to change without notice, at developer's absolute discretion. 4. Actual area may vary from the stated area. 5. Drawings not to scale. 6. All images used are for illustrative purposes only and do not represent the actual size, features, specifications, fittings, and EMAAR furnishings. 7. The developer reserves the right to make revisions / alterations, at it's absolute discretion, without any liability whatsoever.

61.74 SQ.M.

14.70 SQ.M.

76.44 SQ.M.