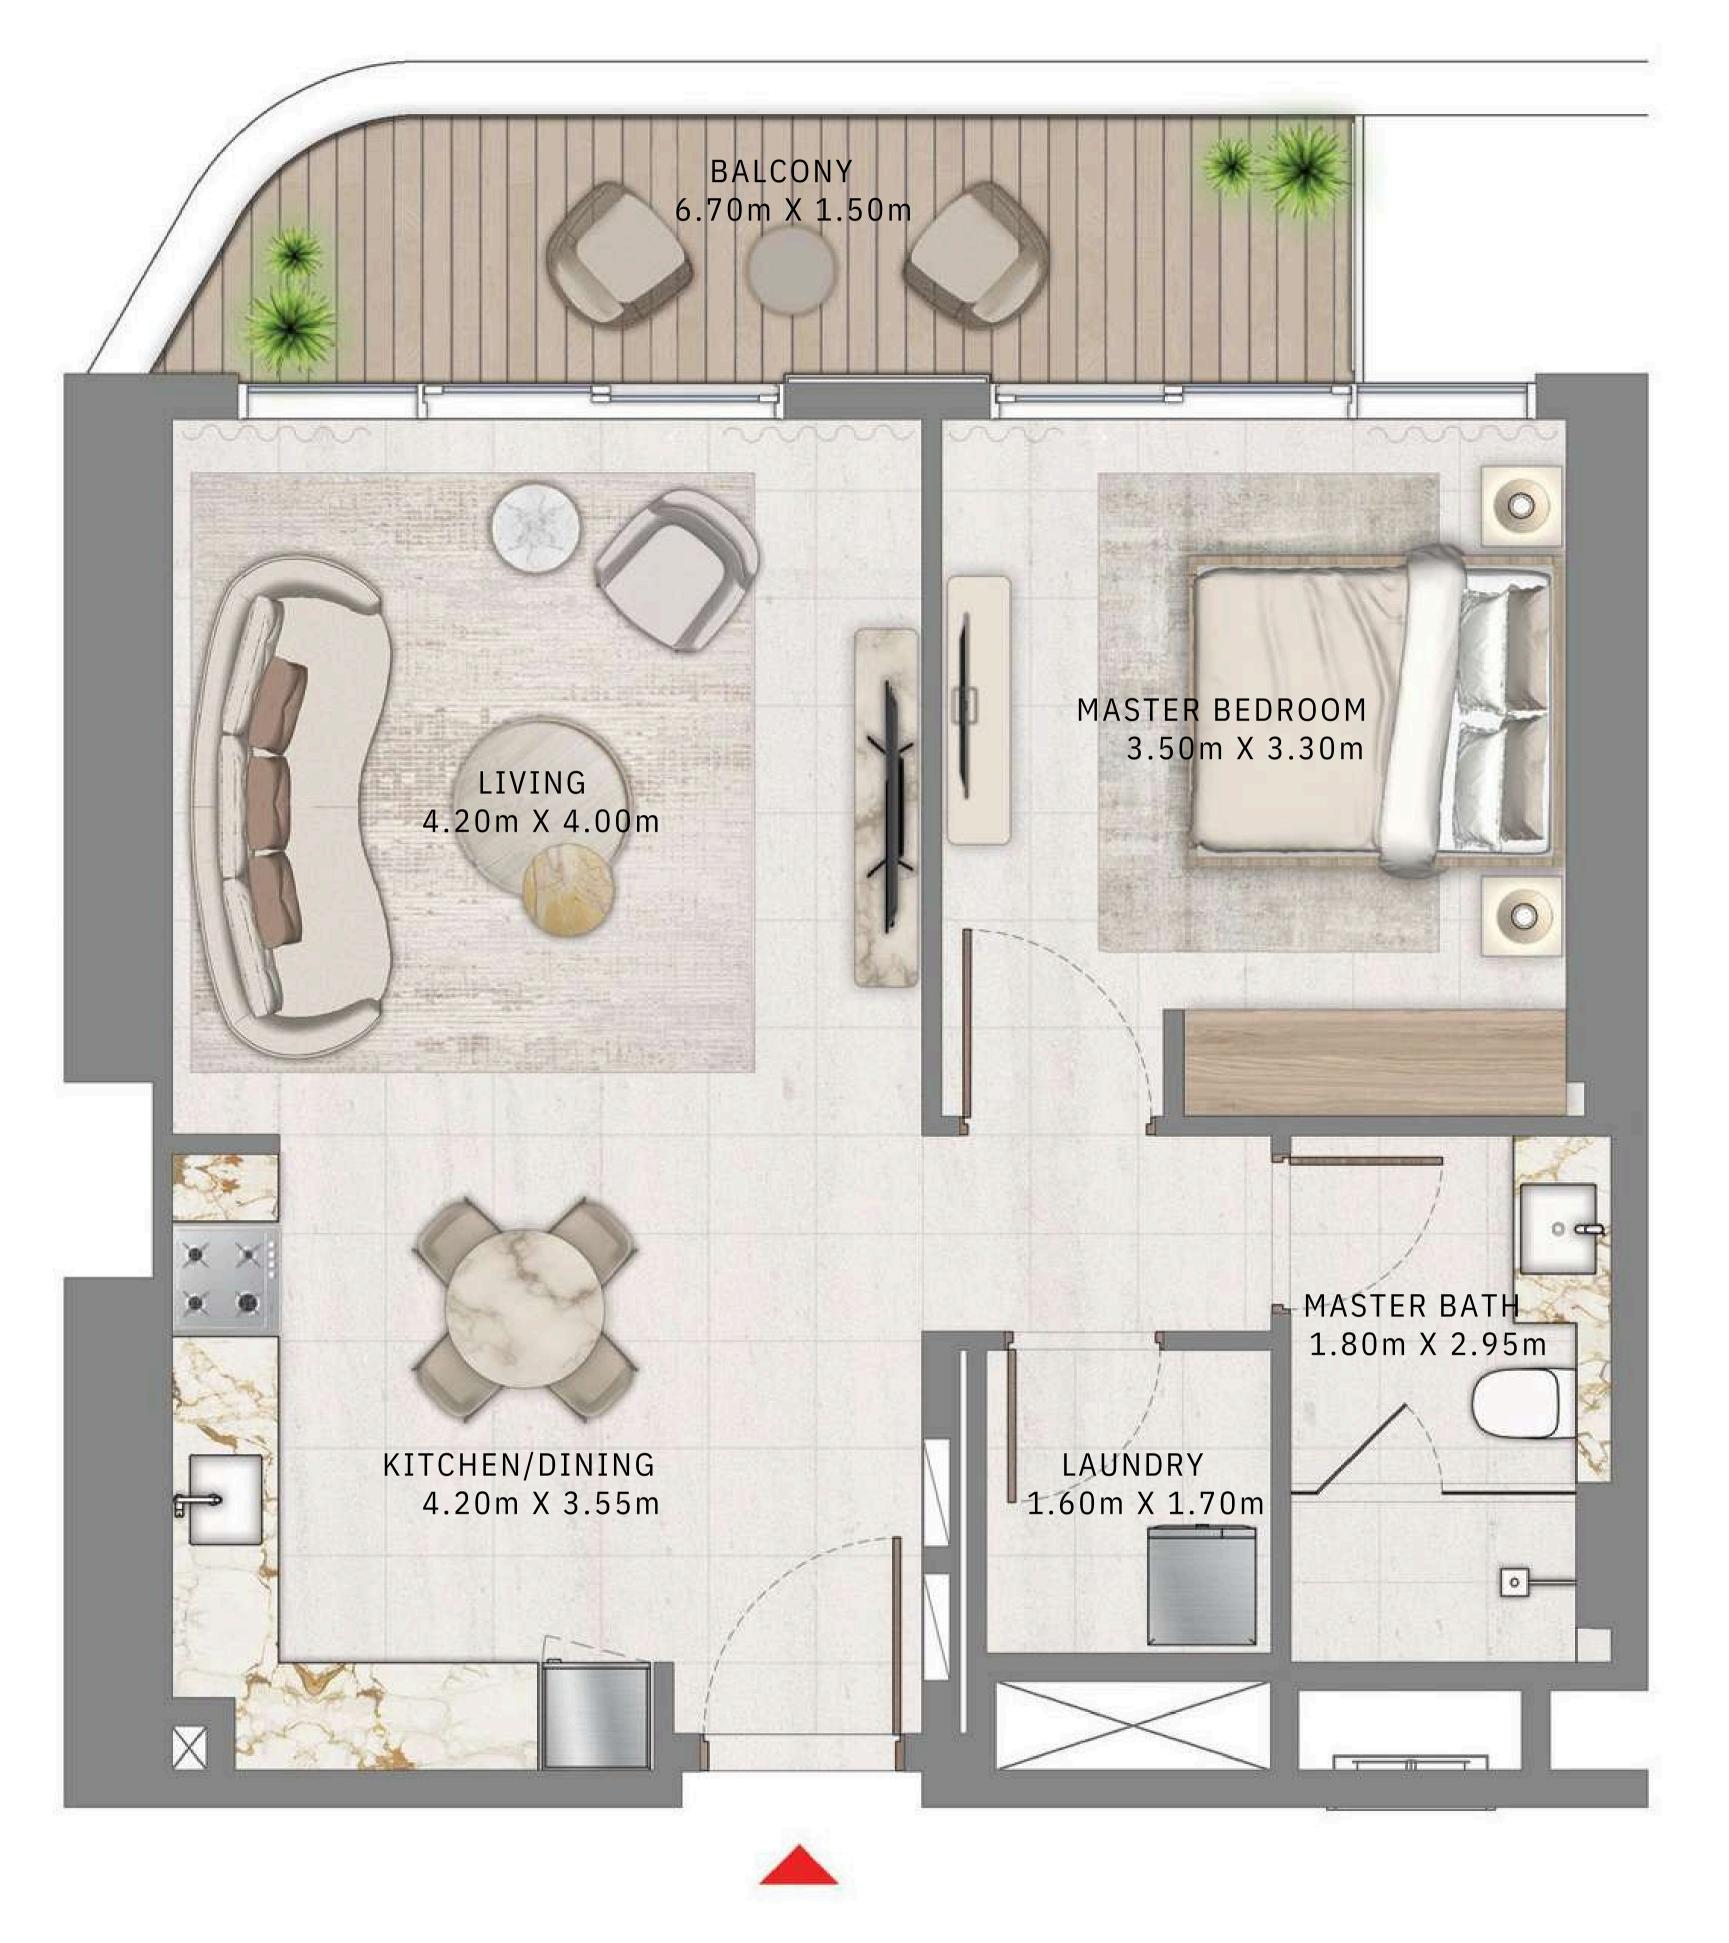

#### BEDROOM

LEVEL 9 UNIT 05

| SUITE AREA   | 664.56 SQ.FT. | 6 |
|--------------|---------------|---|
| BALCONY AREA | 158.23 SQ.FT. | 1 |
| TOTAL AREA   | 822.79 SQ.FT. | 7 |

KEY PLAN LEVEL

9

Disclaimer : All dimensions are in imperial and metric, and measured from finish to finish excluding construction tolerances. 2. All materials, dimensions, and drawings are approximate only. 3. Information is subject to change without notice, at developer's absolute discretion. 4. Actual area may vary from the stated area. 5. Drawings not to scale. 6. All images used are for illustrative purposes only and do not represent the actual size, features, specifications, fittings, and EMAAR furnishings. 7. The developer reserves the right to make revisions / alterations, at it's absolute discretion, without any liability whatsoever.

61.74 SQ.M.

14.70 SQ.M.

76.44 SQ.M.