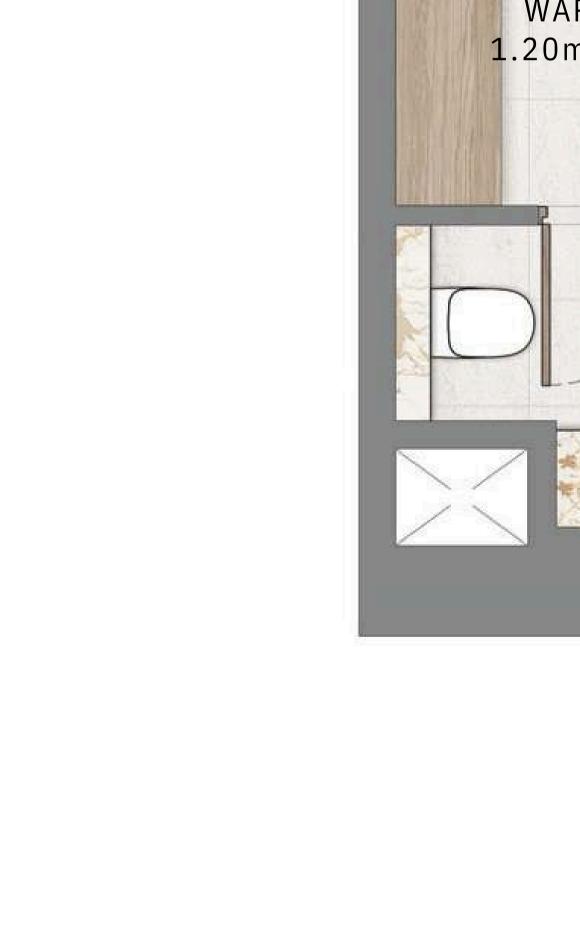

#### BEDROOM

LEVEL 1-8 UNIT 01

| SUITE AREA   | 668.76 SQ.FT. | 6 |
|--------------|---------------|---|
| BALCONY AREA | 113.88 SQ.FT. | 1 |
| TOTAL AREA   | 782.64 SQ.FT. | 7 |

KEY PLAN LEVEL

1 - 8

Disclaimer : All dimensions are in imperial and metric, and measured from finish to finish excluding construction tolerances. 2. All materials, dimensions, and drawings are approximate only. 3. Information is subject to change without notice, at developer's absolute discretion. 4. Actual area may vary from the stated area. 5. Drawings not to scale. 6. All images used are for illustrative purposes only and do not represent the actual size, features, specifications, fittings, and EMAAR furnishings. 7. The developer reserves the right to make revisions / alterations, at it's absolute discretion, without any liability whatsoever.

62.13 SQ.M.

10.58 SQ.M.

72.71 SQ.M.

TOWER 1