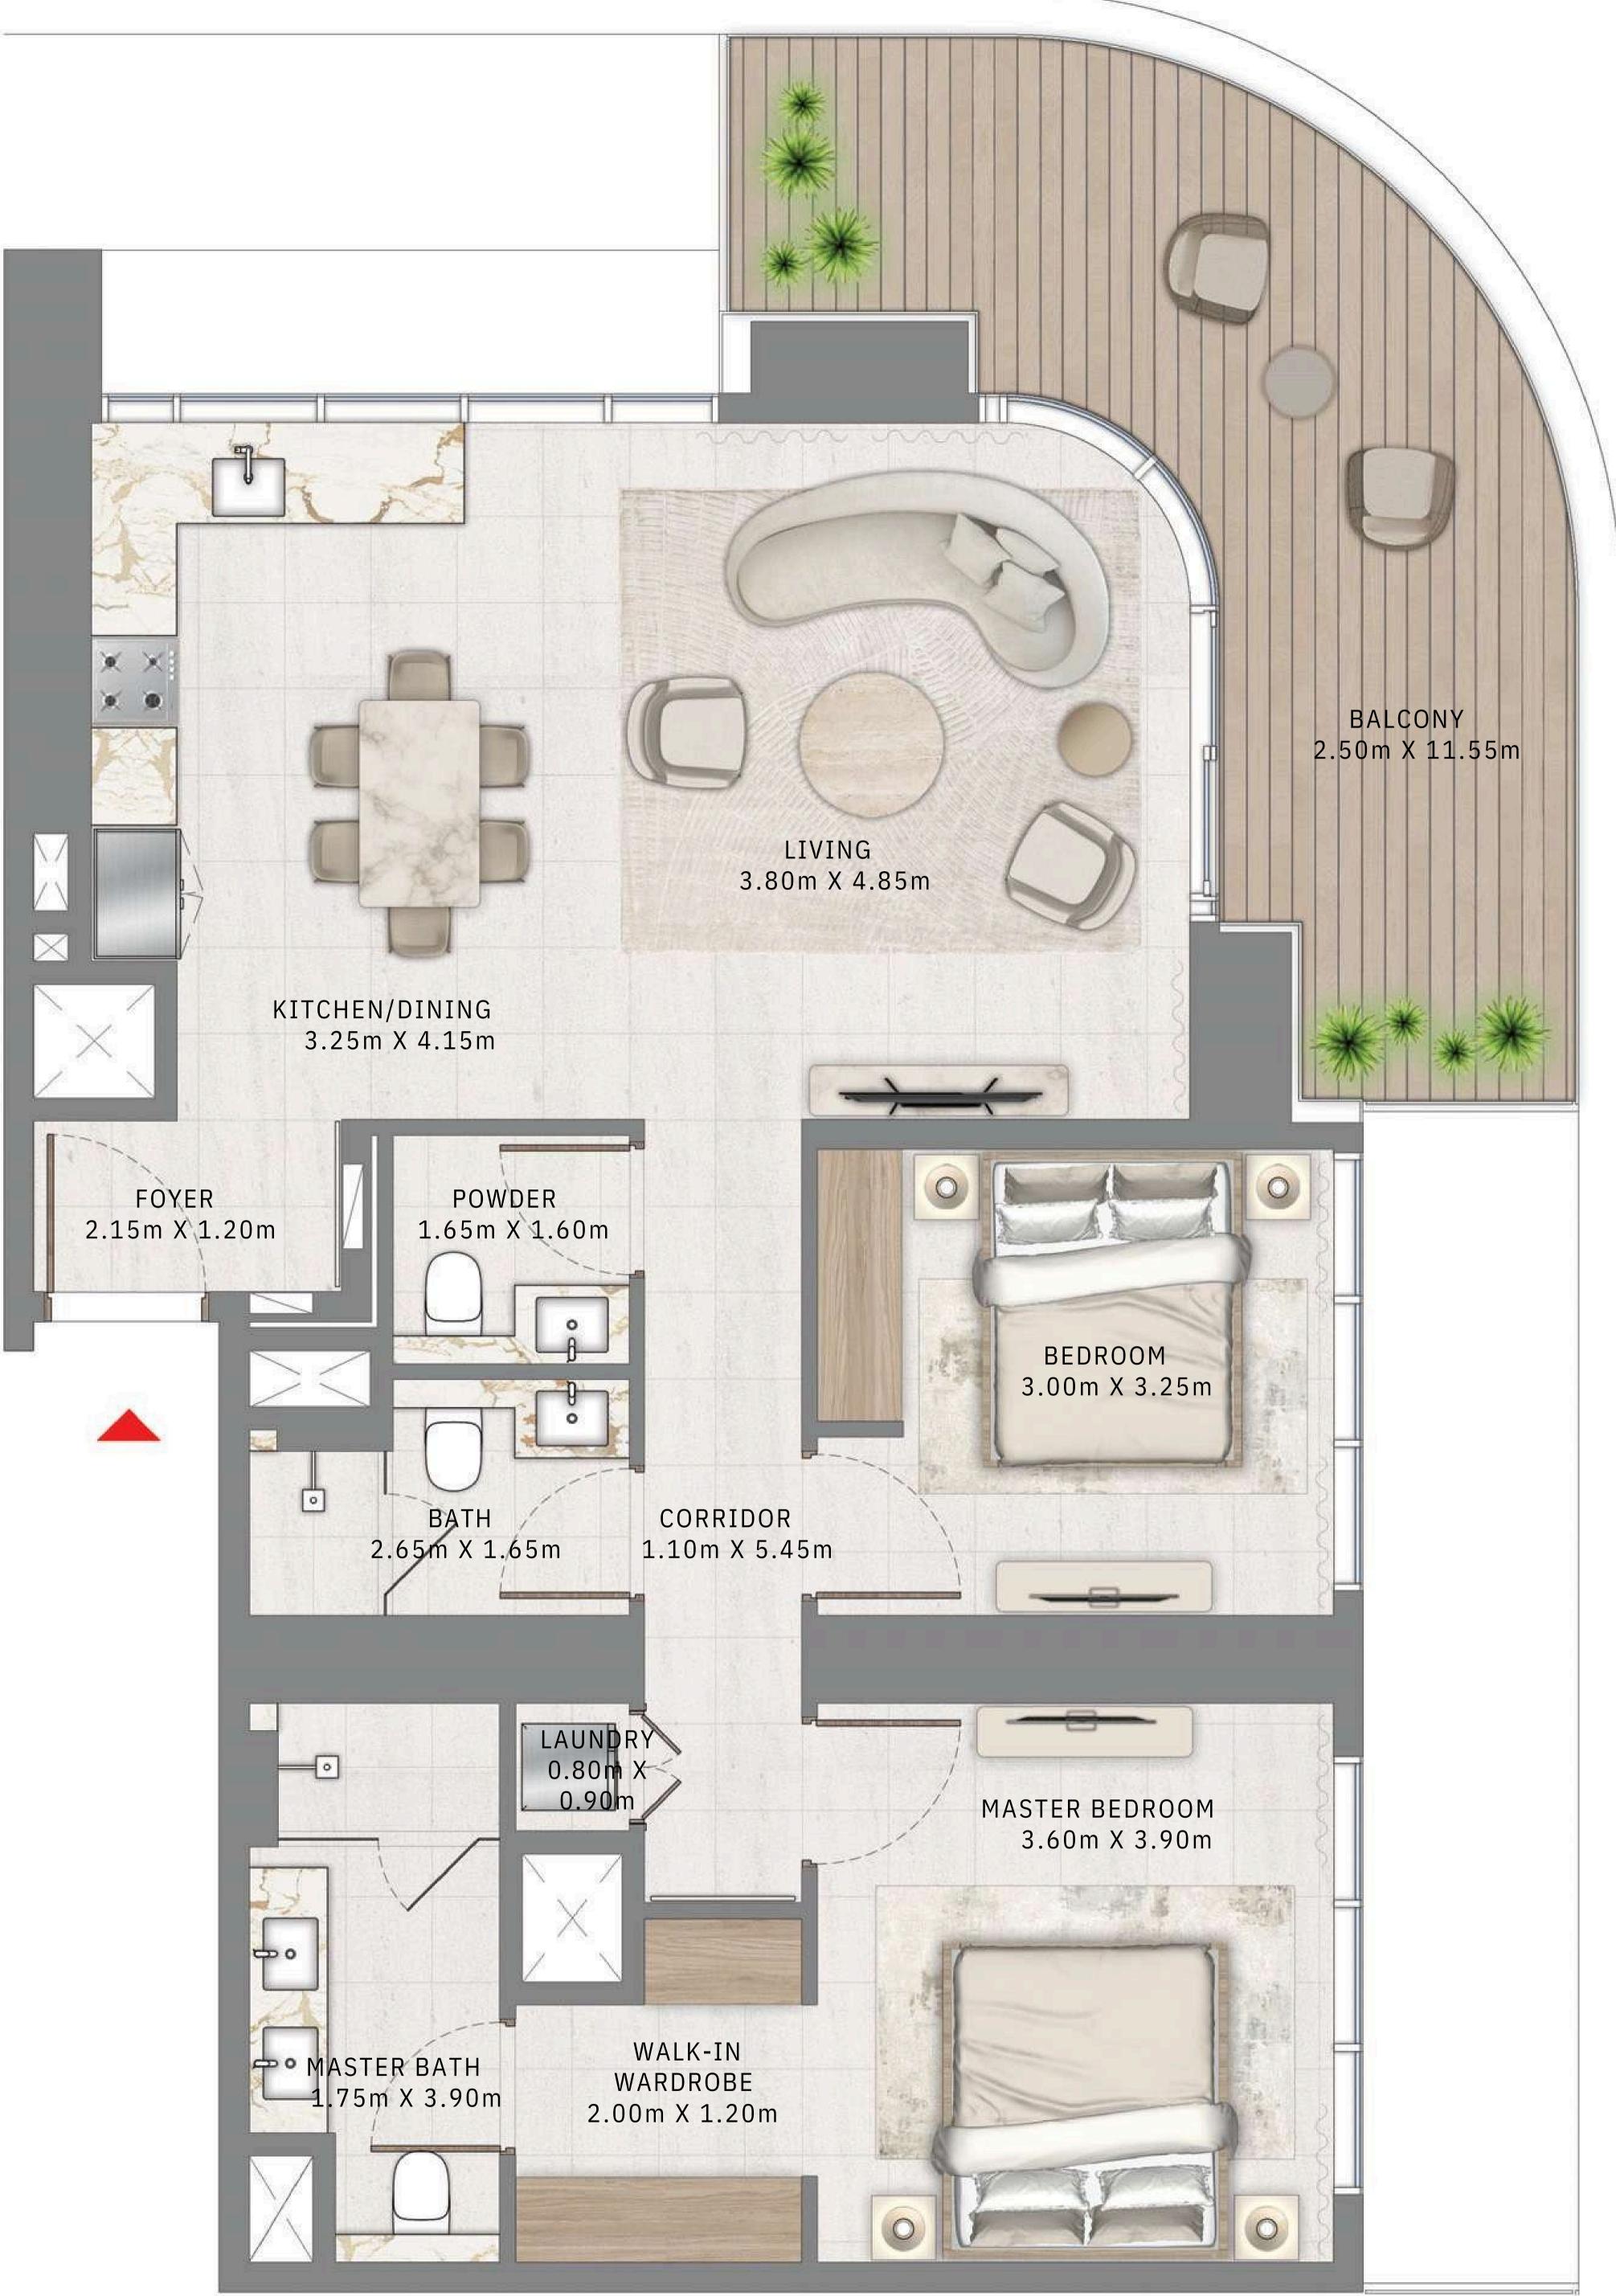

#### BEDROOM

LEVEL 9 UNIT 05

| SUITE AREA   | 664.56 SQ.FT. | 6 |
|--------------|---------------|---|
| BALCONY AREA | 158.23 SQ.FT. | 1 |
| TOTAL AREA   | 822.79 SQ.FT. | 7 |

KEY PLAN LEVEL

9

Disclaimer : All dimensions are in imperial and metric, and measured from finish to finish excluding construction tolerances. 2. All materials, dimensions, and drawings are approximate only. 3. Information is subject to change without notice, at developer's absolute discretion. 4. Actual area may vary from the stated area. 5. Drawings not to scale. 6. All images used are for illustrative purposes only and do not represent the actual size, features, specifications, fittings, and EMAAR furnishings. 7. The developer reserves the right to make revisions / alterations, at it's absolute discretion, without any liability whatsoever.

61.74 SQ.M.

14.70 SQ.M.

76.44 SQ.M.