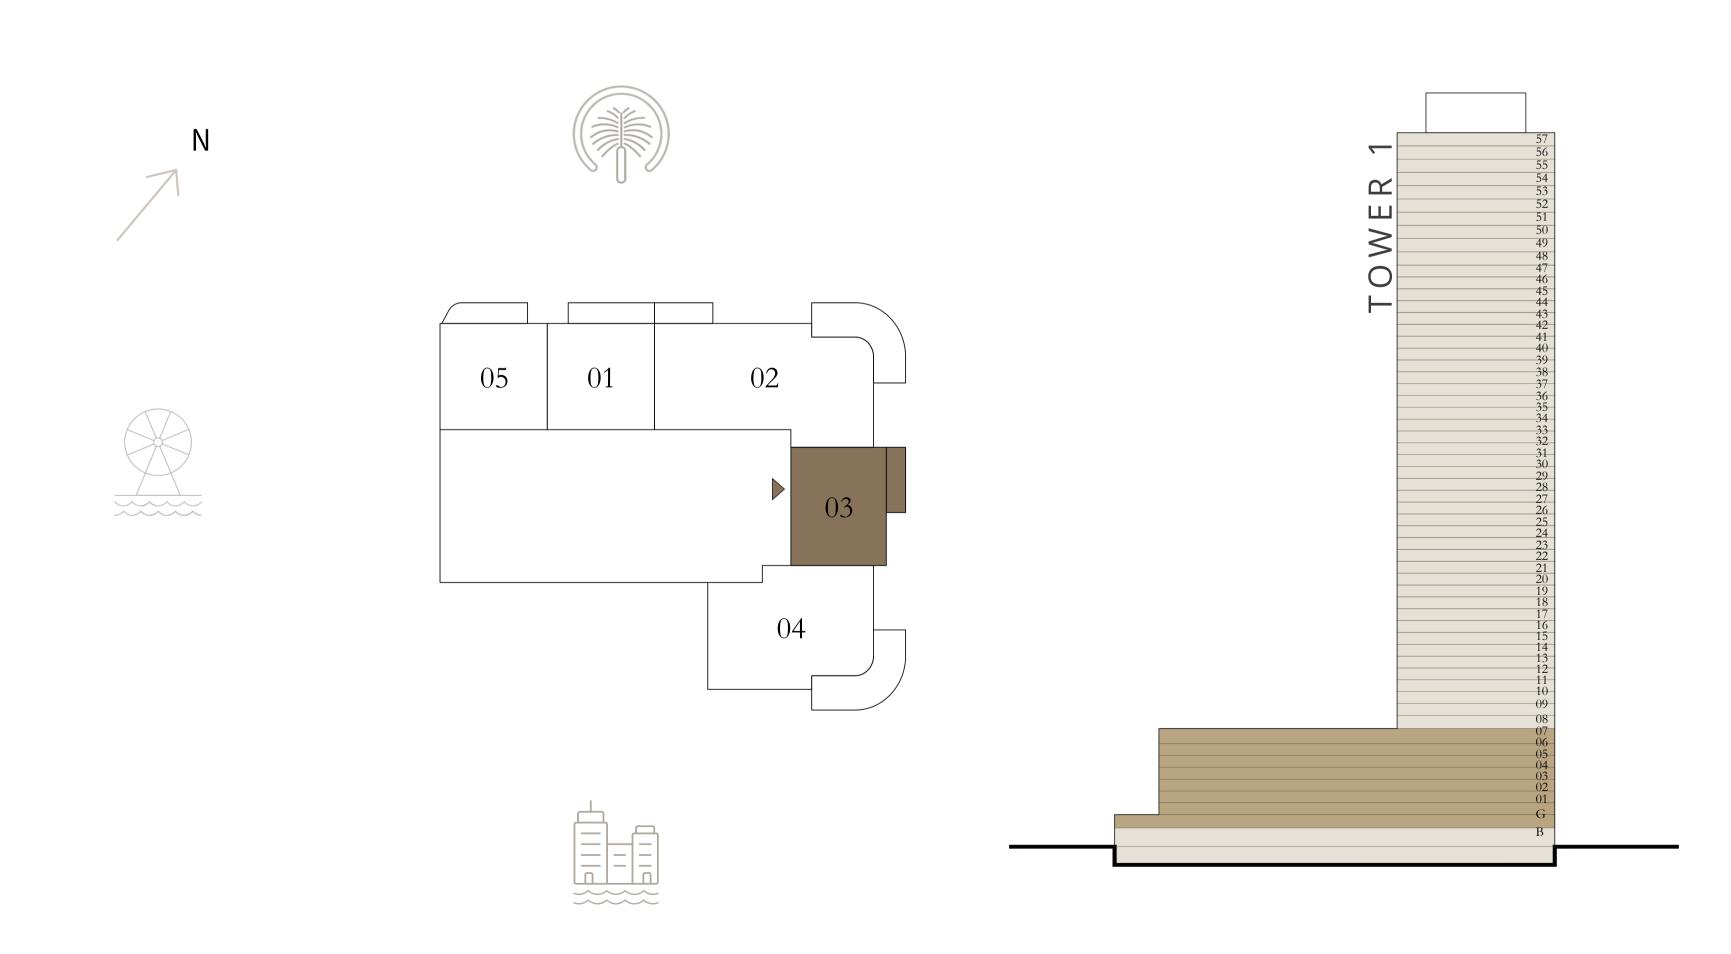

#### BEDROOM

UNIT 03 LEVEL 1-8

| SUITE AREA   | 657.89 SQ.FT. | 6 |
|--------------|---------------|---|
| BALCONY AREA | 86.86 SQ.FT.  | 5 |
| TOTAL AREA   | 744.75 SQ.FT. | 6 |

KEY PLAN LEVEL

1 - 8

Disclaimer : All dimensions are in imperial and metric, and measured from finish to finish excluding construction tolerances. 2. All materials, dimensions, and drawings are approximate only. 3. Information is subject to change without notice, at developer's absolute discretion. 4. Actual area may vary from the stated area. 5. Drawings not to scale. 6. All images used are for illustrative purposes only and do not represent the actual size, features, specifications, fittings, and EMAAR furnishings. 7. The developer reserves the right to make revisions / alterations, at it's absolute discretion, without any liability whatsoever.

61.12 SQ.M.

8.07 SQ.M.

69.19 SQ.M.

TOWER 1