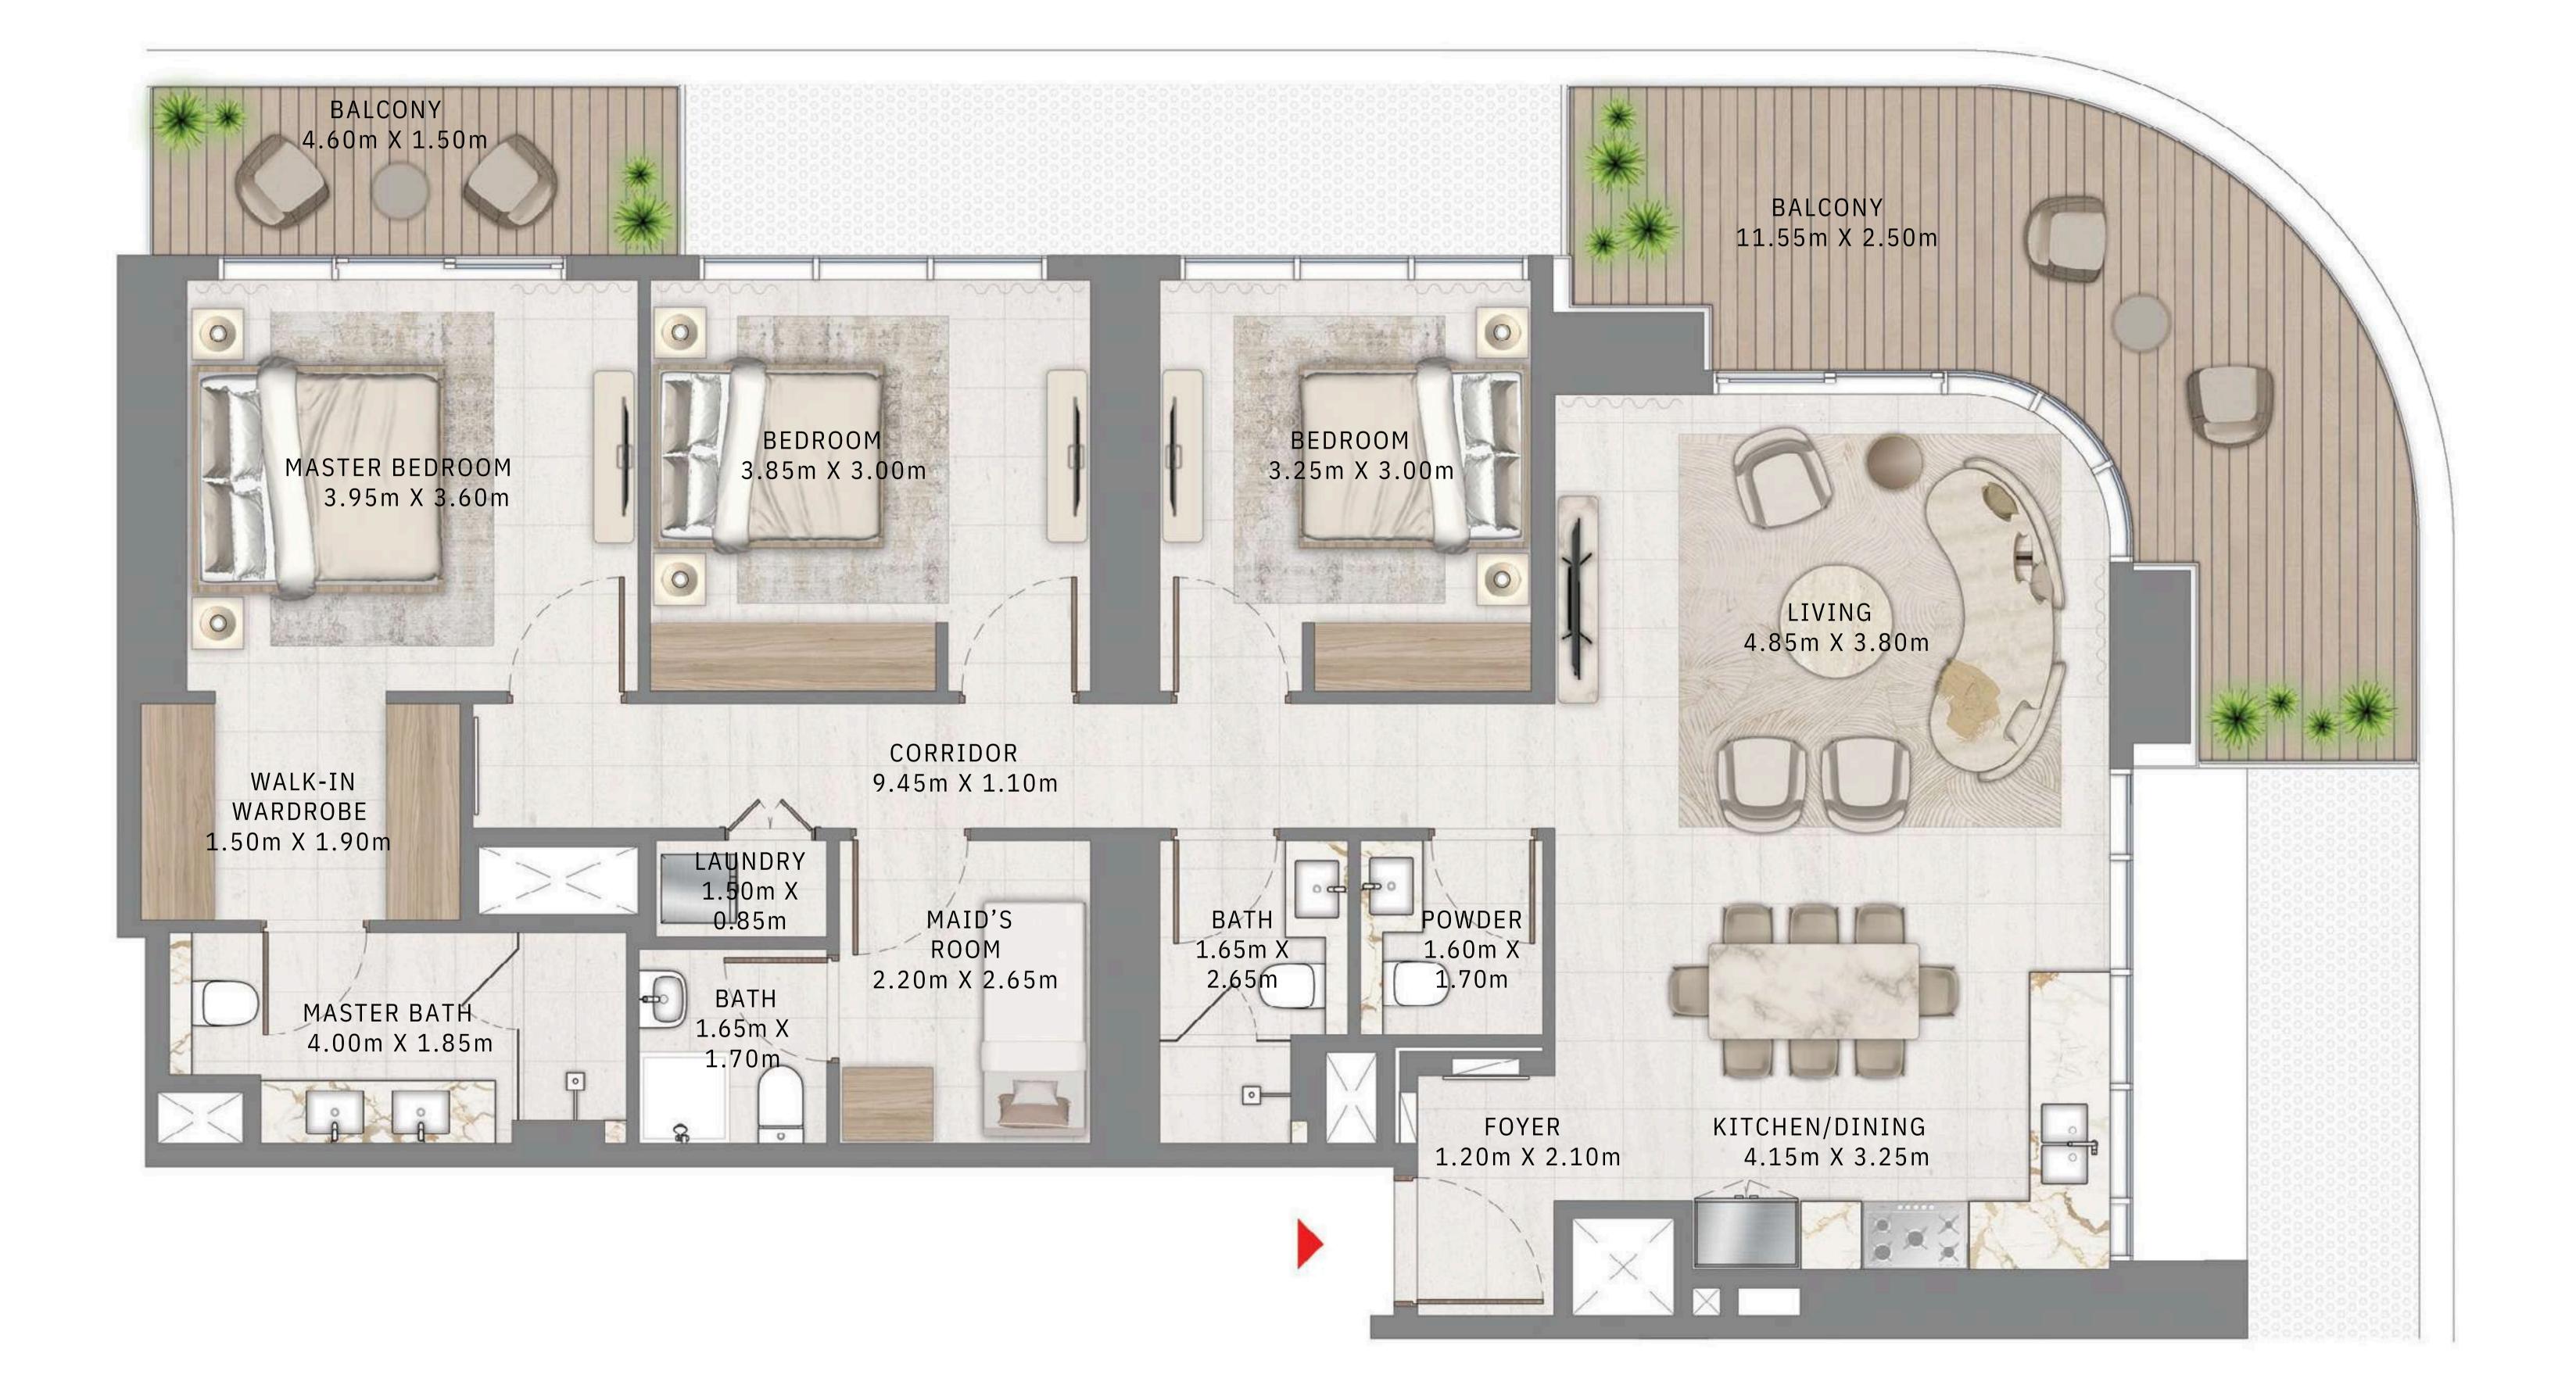

#### 3 BEDROOM

UNIT 02 LEVEL 1-8

| SUITE AREA   | 1450.65 SQ.FT. | 13 |
|--------------|----------------|----|
| BALCONY AREA | 338.96 SQ.FT.  | 3  |
| TOTAL AREA   | 1789.61 SQ.FT. | 16 |

KEY PLAN LEVEL

1 - 8

Disclaimer : All dimensions are in imperial and metric, and measured from finish to finish excluding construction tolerances. 2. All materials, dimensions, and drawings are approximate only. 3. Information is subject to change without notice, at developer's absolute discretion. 4. Actual area may vary from the stated area. 5. Drawings not to scale. 6. All images used are for illustrative purposes only and do not represent the actual size, features, specifications, fittings, and EMAAR furnishings. 7. The developer reserves the right to make revisions / alterations, at it's absolute discretion, without any liability whatsoever.

134.77 SQ.M.

31.49 SQ.M.

166.26 SQ.M.

TOWER 1