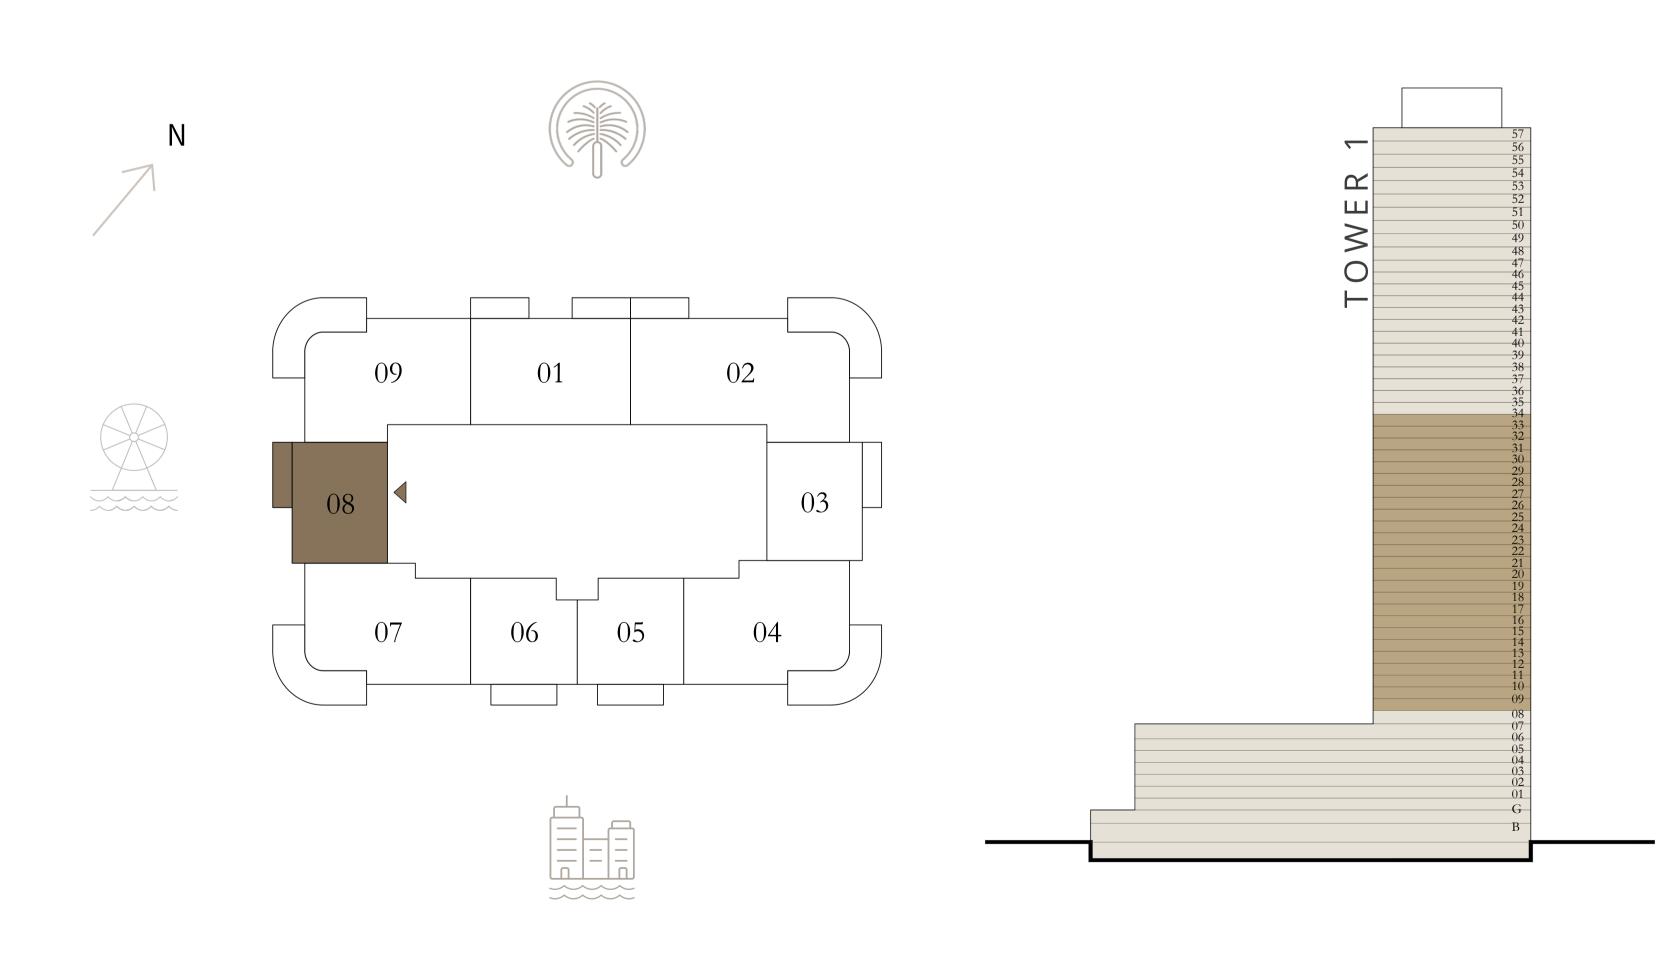

#### BEDROOM

UNIT 03 LEVEL 1-8

| SUITE AREA   | 657.89 SQ.FT. | 6 |
|--------------|---------------|---|
| BALCONY AREA | 86.86 SQ.FT.  | 5 |
| TOTAL AREA   | 744.75 SQ.FT. | 6 |

KEY PLAN LEVEL

1 - 8

Disclaimer : All dimensions are in imperial and metric, and measured from finish to finish excluding construction tolerances. 2. All materials, dimensions, and drawings are approximate only. 3. Information is subject to change without notice, at developer's absolute discretion. 4. Actual area may vary from the stated area. 5. Drawings not to scale. 6. All images used are for illustrative purposes only and do not represent the actual size, features, specifications, fittings, and EMAAR furnishings. 7. The developer reserves the right to make revisions / alterations, at it's absolute discretion, without any liability whatsoever.

61.12 SQ.M.

8.07 SQ.M.

69.19 SQ.M.

TOWER 1