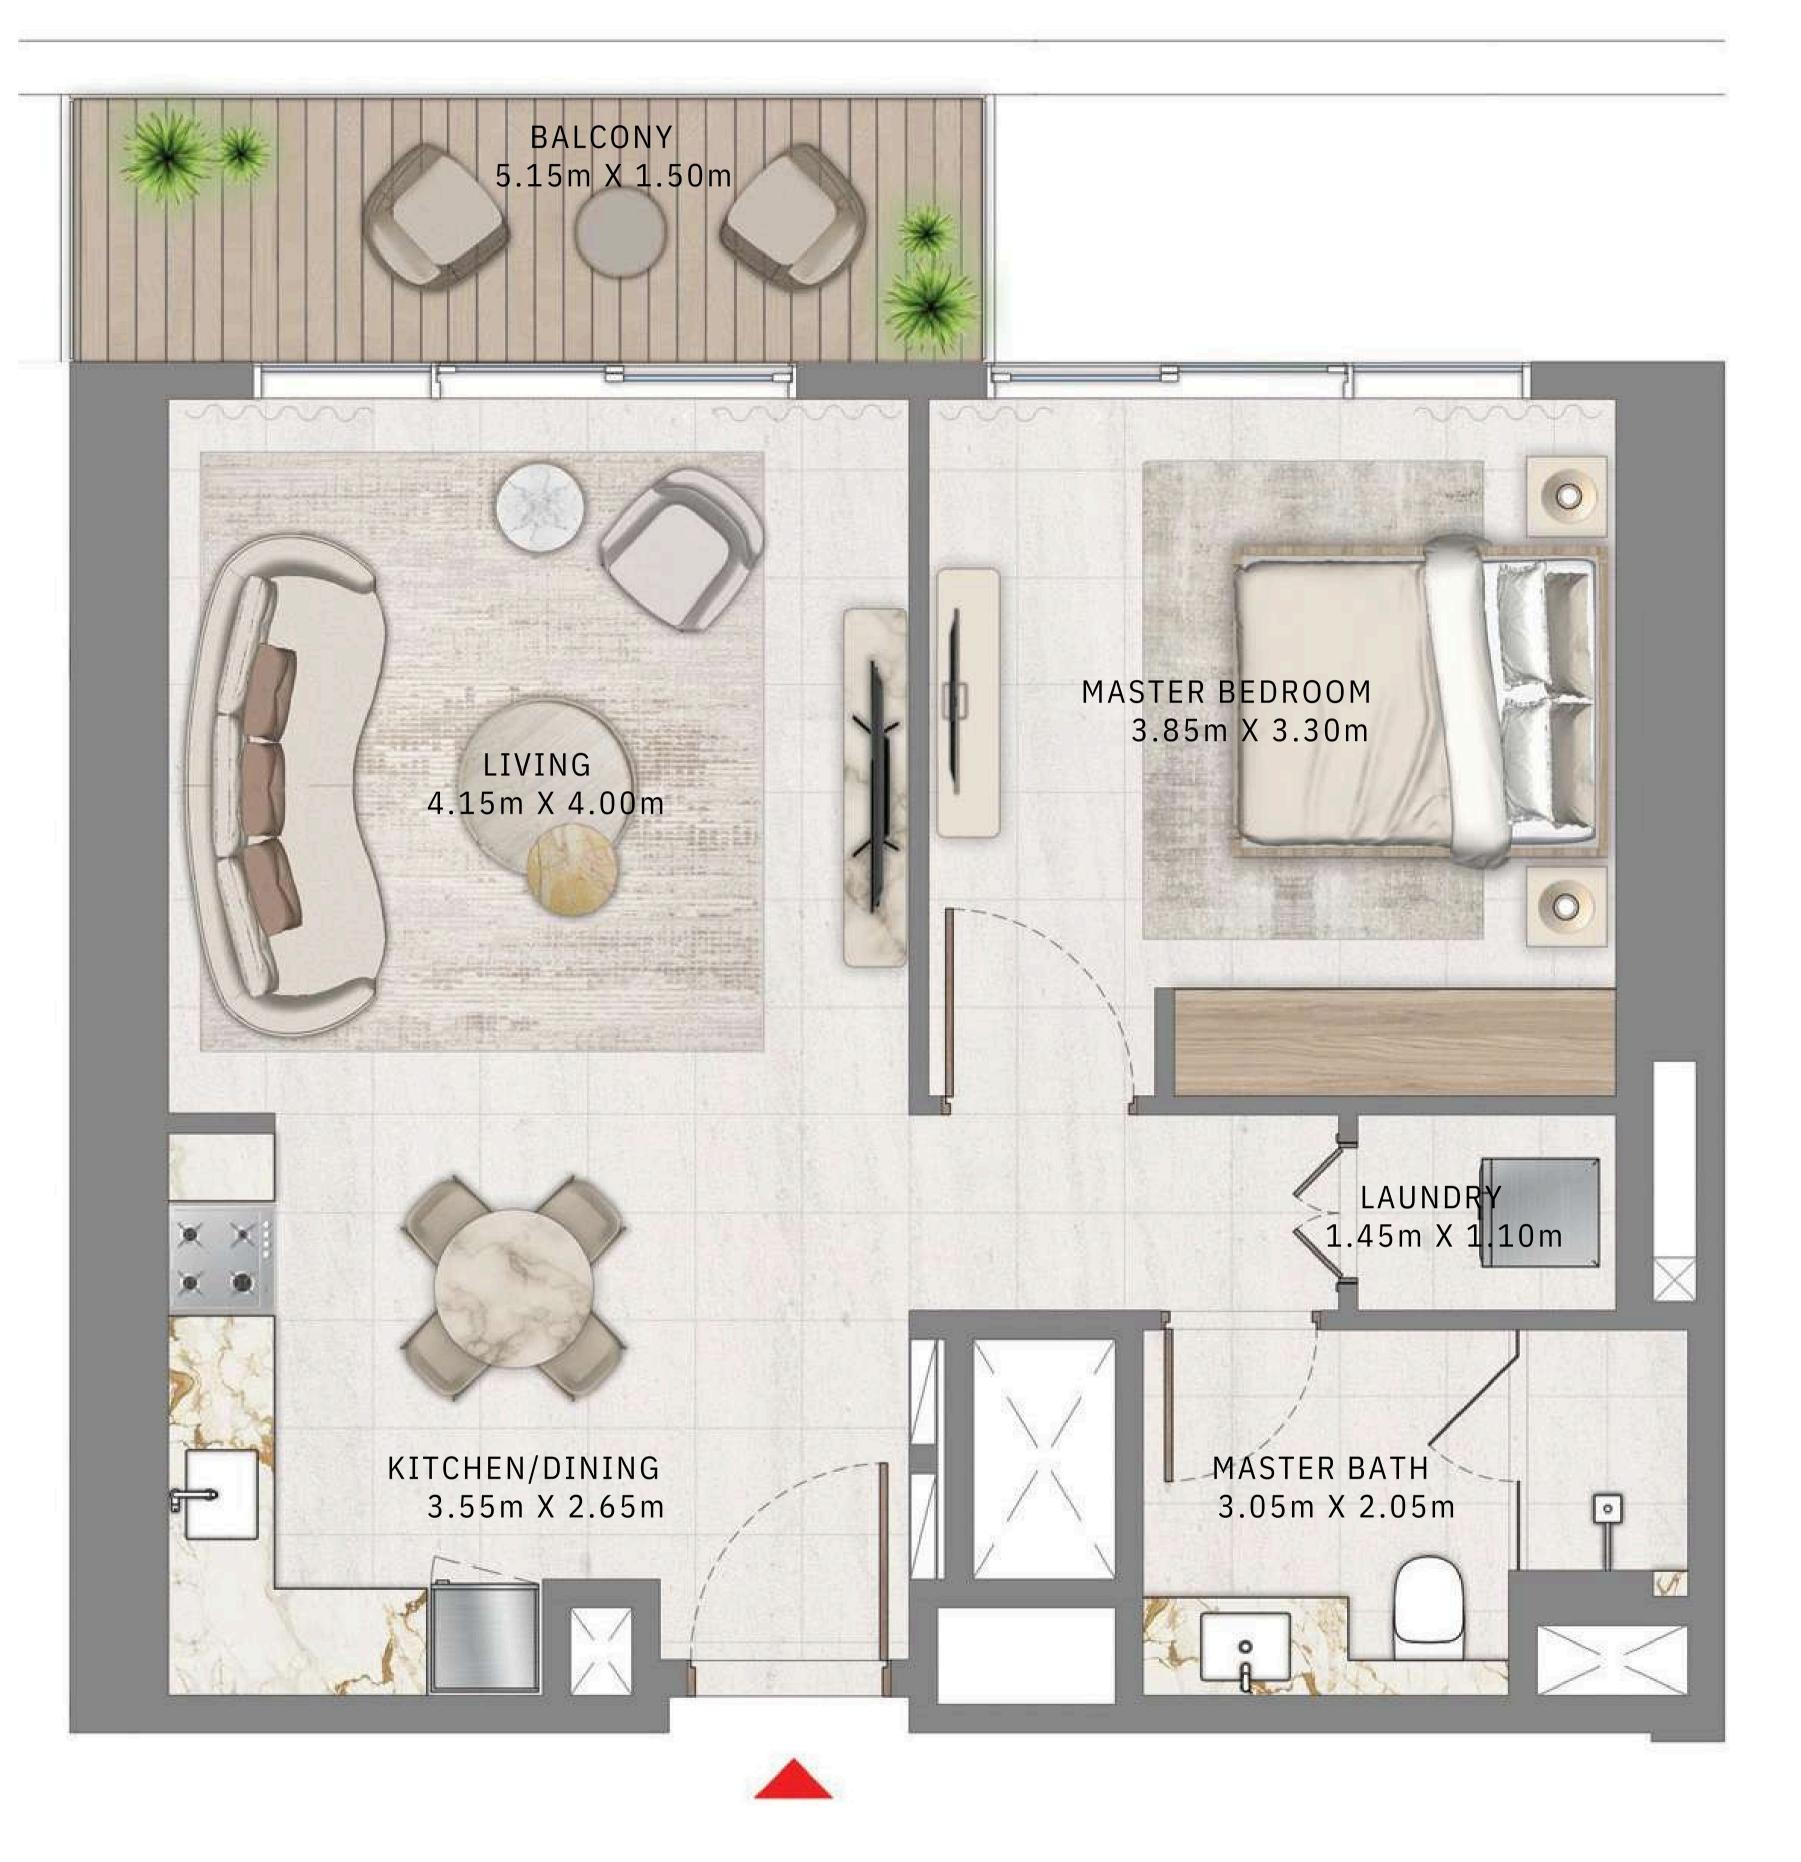

#### BEDROOM

LEVEL 9

UNIT 03

| SUITE AREA   | 657.89 SQ.FT. | 6 |
|--------------|---------------|---|
| BALCONY AREA | 86.86 SQ.FT.  | 8 |
| TOTAL AREA   | 744.75 SQ.FT. | 6 |

KEY PLAN LEVEL

9

Disclaimer : All dimensions are in imperial and metric, and measured from finish to finish excluding construction tolerances. 2. All materials, dimensions, and drawings are approximate only. 3. Information is subject to change without notice, at developer's absolute discretion. 4. Actual area may vary from the stated area. 5. Drawings not to scale. 6. All images used are for illustrative purposes only and do not represent the actual size, features, specifications, fittings, and EMAAR furnishings. 7. The developer reserves the right to make revisions / alterations, at it's absolute discretion, without any liability whatsoever.

61.12 SQ.M.

8.07 SQ.M.

69.19 SQ.M.