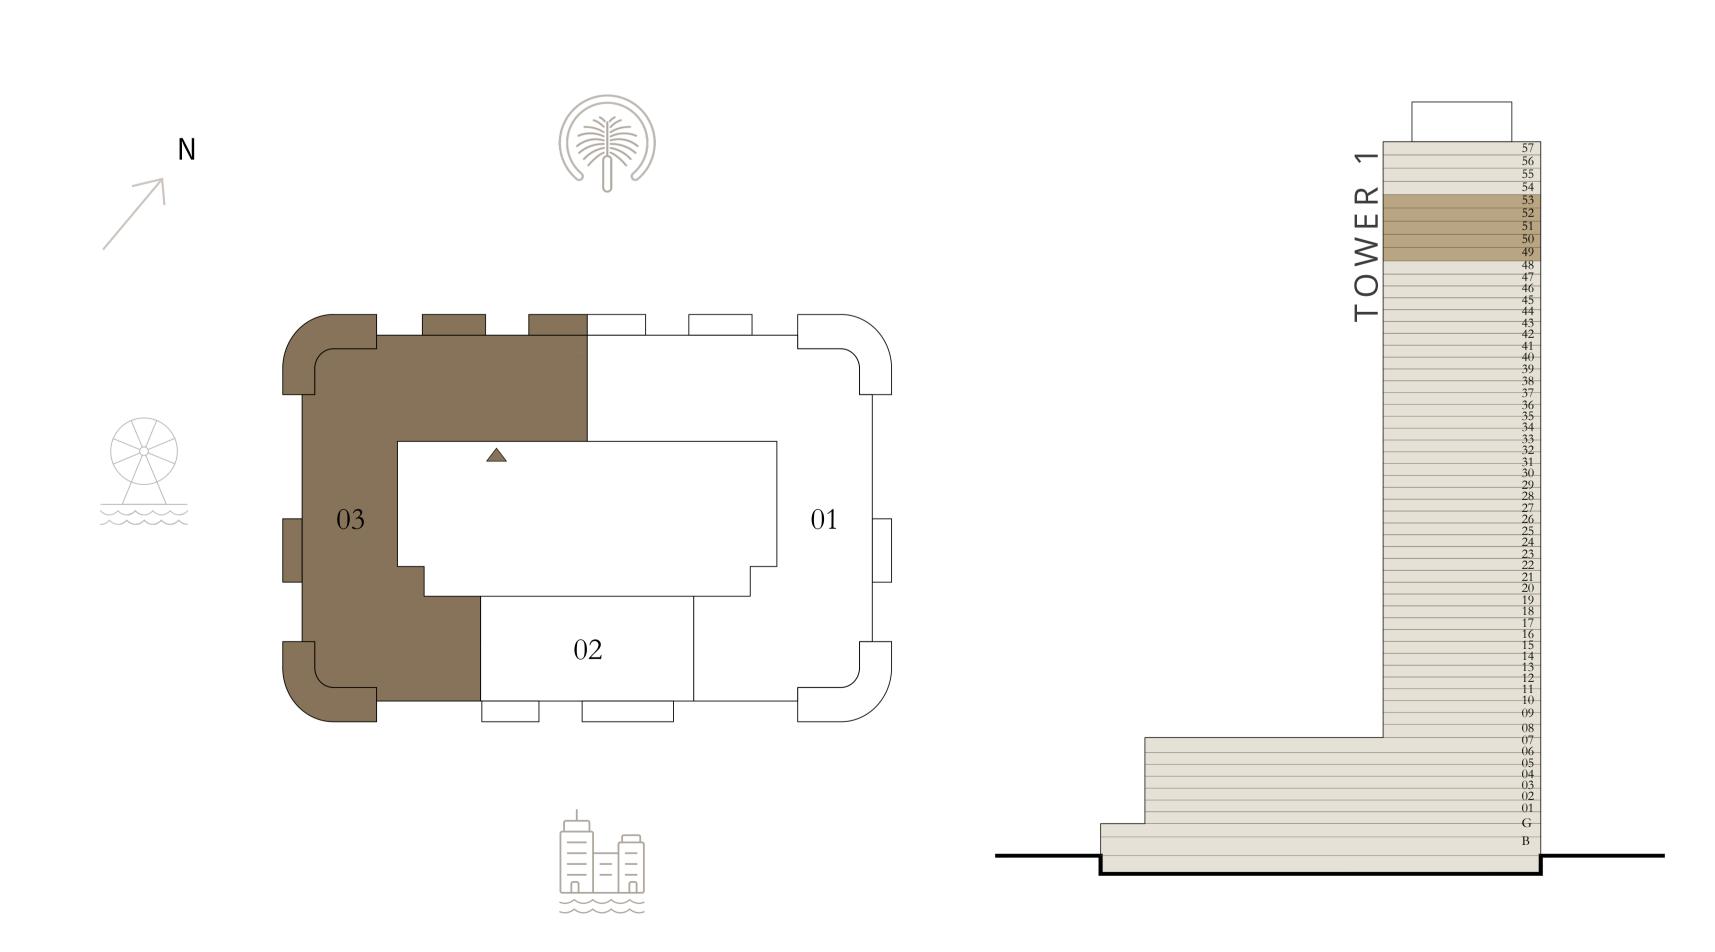

ances. 2. All materials, dimensions, and drawings are approximate only. 3. Information is subject to change without notice, at developer's absolute discretion. 4. Actual area may vary from the stated area. 5. Drawings not to scale. 6. All images used are for illustrative purposes only and do not represent the actual size, features, specifications, fittings, and EMAAR furnishings. 7. The developer reserves the right to make revisions / alterations, at it's absolute discretion, without any liability whatsoever.



343.14 SQ.M.

71.40 SQ.M.

414.54 SQ.M.





#### TOWER 1 4 BEDROOM | PENTHOUSE

LEVEL 49-53 UNIT 03

| SUITE AREA   | 3704.62 SQ.FT. | 34 |
|--------------|----------------|----|
| BALCONY AREA | 768.54 SQ.FT.  | 7  |
| TOTAL AREA   | 4473.16 SQ.FT. | 41 |

KEY PLAN LEVEL

49-53



Disclaimer : All dimensions are in imperial and metric, and measured from finish to finish excluding construction tolerances. 2. All materials, dimensions, and drawings are approximate only. 3. Information is subject to change without notice, at developer's absolute discretion. 4. Actual area may vary from the stated area. 5. Drawings not to scale. 6. All images used are for illustrative purposes only and do not represent the actual size, features, specifications, fittings, and EMAAR furnishings. 7. The developer reserves the right to make revisions / alterations, at it's absolute discretion, without any liability whatsoever.



344.17 SQ.M.

71.40 SQ.M.

415.57 SQ.M.





#### TOWER 1 4 BEDROOM | PENTHOUSE

LEVEL 54-56 UNIT 01

| SUITE AREA   | 3958.21 SQ.FT. | 36 |
|--------------|----